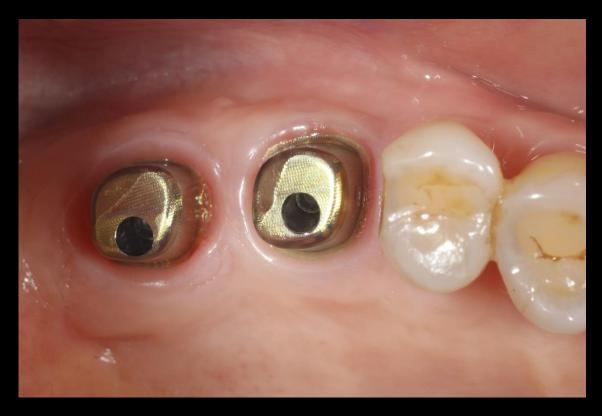

Healing: 1 week (2019-01-16)

Intra Oral Scanning

CAD (Customized abutment & Provisional restoration)

Provisional restoration

Impression

CAD (Final prosthesis)

Final prosthesis (2019-04-15)

Pre-op (2018-03-26)

Final Prosthesis (2019-05-23)

Post-op (2018-06-11)

Healing: 1 week (2018-06-18)

Healing: 1 month (2018-07-16)

Healing: 6 months / Second Stage Surgery (2018-12-20)

Healing: 1 month / Scan Abutment (2019-01-21)