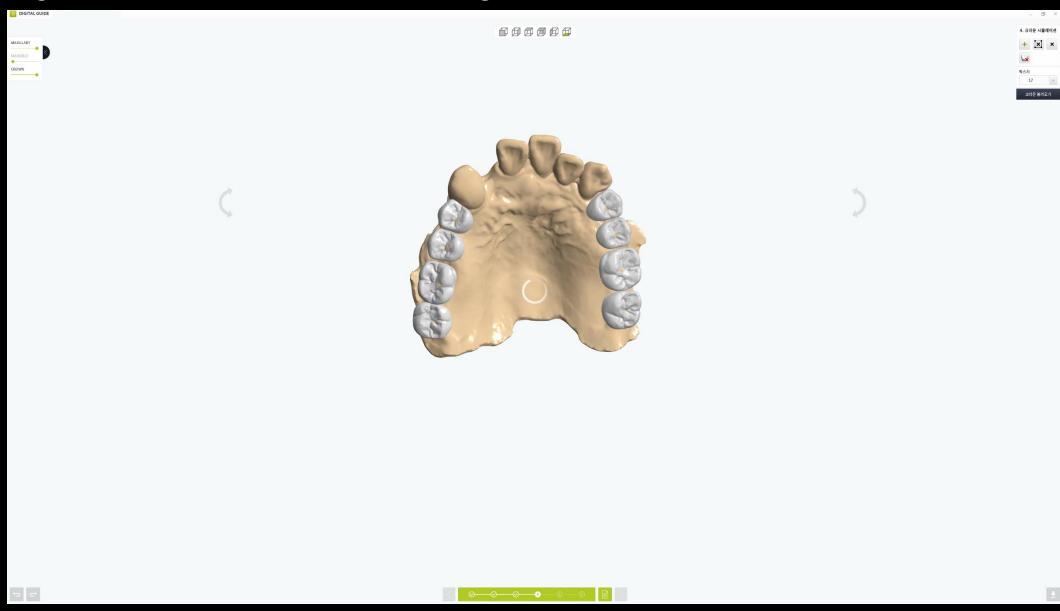

Dr. Root

2020.07.03 (Fri.)



Both Sinus augmentation and Implant placement using Digital Guide

### **Patient Information**

**Age**: 51y

Sex : Male

### **Chief Complaint**

: I want an implant surgery consultation

### **Past Medical History**

: N/S







### **Patient Information**

### **Surgery Plan**

- #14 Ridge spreading and Implant placement
- #15, 16, 17 Sinus lifting with Crestal approach and Implant placement using Digital Guide
- #24 ,25, 26, 27 Sinus elevation with Lateral approach and Implant placement using Digital Guide

























## Initial Photo (2020-06-15)



# Intra Oral Scanning (2020-06-15)



# Digital Guide S/W (3 Point Merging)



# Digital Guide S/W (Crown Design)



# Digital Guide S/W (#14 Implant Planning)



# Digital Guide S/W (#15 Implant Planning)



# Digital Guide S/W (#16 Implant Planning)



# Digital Guide S/W (#17 Implant Planning)



# Digital Guide S/W (#24 Implant Planning)



# Digital Guide S/W (#25 Implant Planning)



# Digital Guide S/W (#26 Implant Planning)



# Digital Guide S/W (#27 Implant Planning)



# Stent Design

# Milling Stent

# Stent adaptation (2020-07-03)





#30, 40 Pre-op (2020-06-25)



#30, 40 Post-op (2020-06-25)



# #40 Intra Oral Scanning (2020-06-25)







# #40 CAD (Provisional restoration) (2020-06-25)



## #40 Provisional restoration / Healing: 4 days (2020-06-29)



Healing: 1 week (2020-07-03)



### Similar case presentation 1

### Sinus lifting with Crestal approach





Pre-op (2018-06-25)