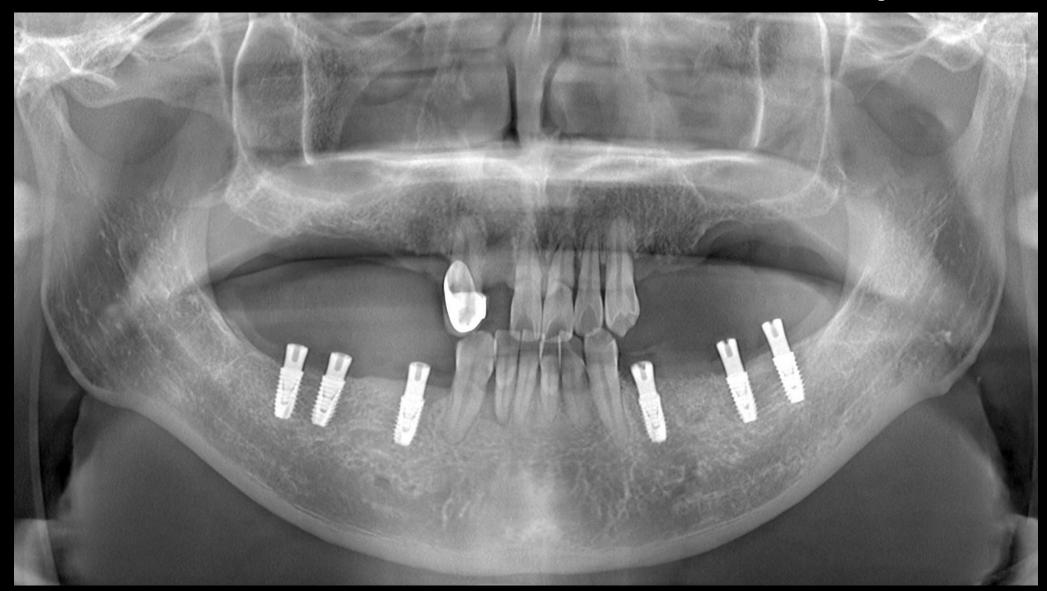

### **Surgery Plan**

- #14 Ridge spreading and Implant placement
- #15, 16, 17 Sinus lifting with Crestal approach and Implant placement using Digital Guide
- #24 ,25, 26, 27 Sinus elevation with Lateral approach and Implant placement using Digital Guide