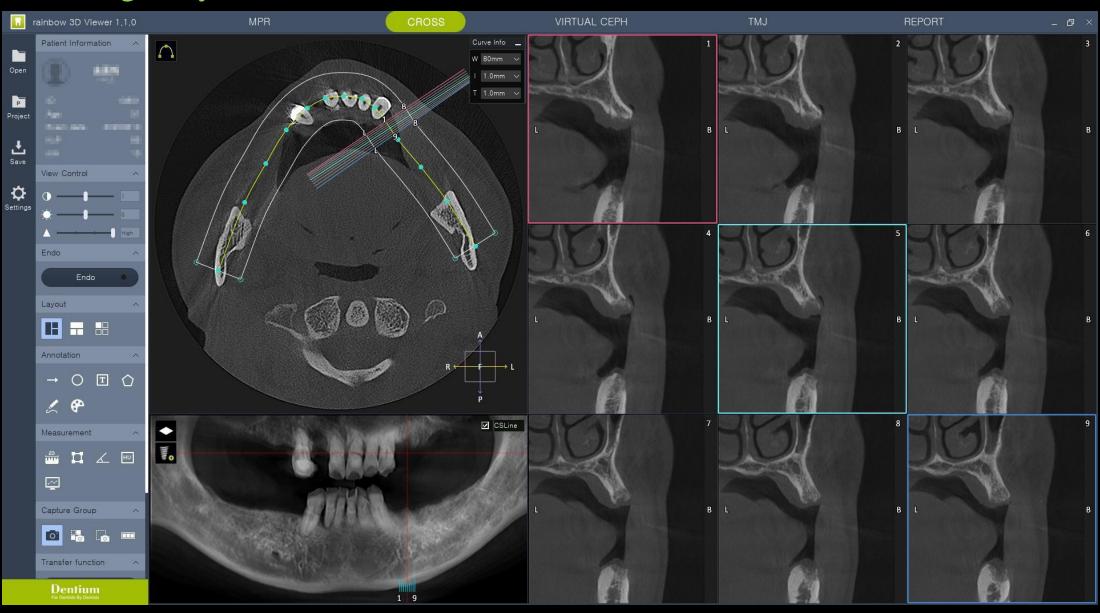

Dr. Root

2020.07.03 (Fri.)



Both Sinus augmentation and Implant placement using Digital Guide

### **Patient Information**

**Age**: 51y

Sex : Male

### **Chief Complaint**

: I want an implant surgery consultation

### **Past Medical History**

: N/S







### **Patient Information**

### **Surgery Plan**

- #14 Ridge spreading and Implant placement
- #15, 16, 17 Sinus lifting with Crestal approach and Implant placement using Digital Guide
- #24 ,25, 26, 27 Sinus elevation with Lateral approach and Implant placement using Digital Guide

























## Initial Photo (2020-06-15)



# Intra Oral Scanning (2020-06-15)



# Digital Guide S/W (3 Point Merging)



# Digital Guide S/W (Crown Design)



# Digital Guide S/W (#14 Implant Planning)



# Digital Guide S/W (#15 Implant Planning)



# Digital Guide S/W (#16 Implant Planning)



# Digital Guide S/W (#17 Implant Planning)



# Digital Guide S/W (#24 Implant Planning)



# Digital Guide S/W (#25 Implant Planning)



# Digital Guide S/W (#26 Implant Planning)



# Digital Guide S/W (#27 Implant Planning)



# Stent Design

# Milling Stent

# Stent adaptation (2020-07-03)





#30, 40 Pre-op (2020-06-25)



#30, 40 Post-op (2020-06-25)



# #40 Intra Oral Scanning (2020-06-25)







# #40 CAD (Provisional restoration) (2020-06-25)



## #40 Provisional restoration / Healing: 4