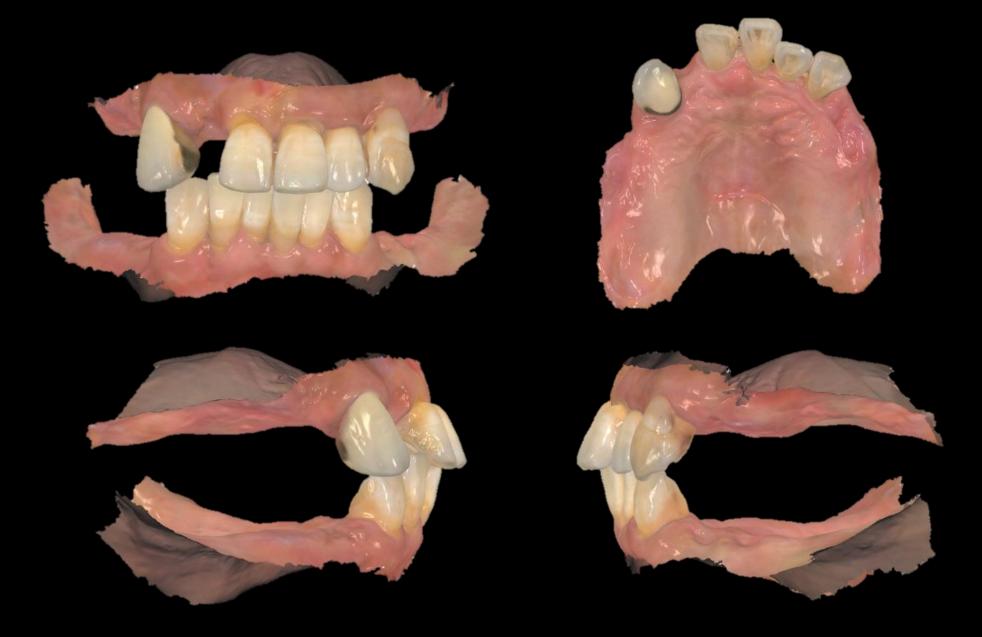

Dr. Root

2020.07.03 (Fri.)



Both Sinus augmentation and Implant placement using Digital Guide

### **Patient Information**

**Age**: 51y

Sex : Male

### **Chief Complaint**

: I want an implant surgery consultation

### **Past Medical History**

: N/S







### **Patient Information**

### **Surgery Plan**

- #14 Ridge spreading and Implant placement
- #15, 16, 17 Sinus lifting with Crestal approach and Implant placement using Digital Guide
- #24 ,25, 26, 27 Sinus elevation with Lateral approach and Implant placement using Digital Guide

























## Initial Photo (2020-06-15)



# Intra Oral Scanning (2020-06-15)



# Digital Guide S/W (3 Point Merging)



# Digital Guide S/W (Crown Design)



# Digital Guide S/W (#14 Implant Planning)



# Digital Guide S/W (#15 Implant Planning)



# Digital Guide S/W (#16 Implant Planning)



# Digital Guide S/W (#17 Implant Planning)



# Digital Guide S/W (#24 Implant Planning)



# Digital Guide S/W (#25 Implant Planning)



# Digital Guide S/W (#26 Implant Planning)



# Digital Guide S/W (#27 Implant Planning)



# Stent Design

# Milling Stent

# Stent adaptation (2020-07-03)





#30, 40 Pre-op (2020-06-25)



#30, 40 Post-op (2020-06-25)



# #40 Intra Oral Scanning (2020-06-25)







# #40 CAD (Provisional restoration) (2020-06-25)



## #40 Provisional restoration / Healing: 4 days (2020-06-29)



Healing: 1 week (2020-07-03)



### Similar case presen