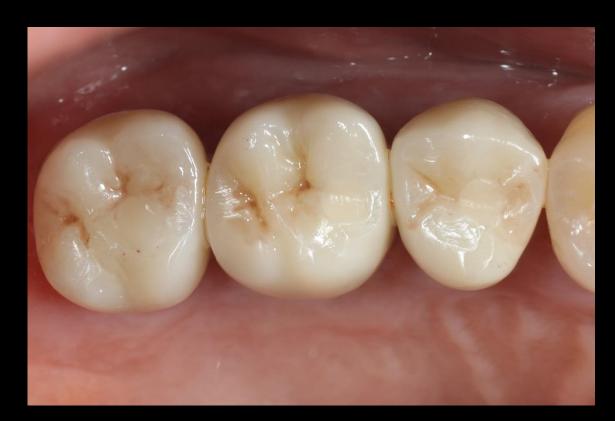

Final Prosthesis (2019-05-23)

Post-op (2018-06-11)

Healing: 1 week (2018-06-18)

Healing: 1 month (2018-07-16)

Healing: 6 months / Second Stage Surgery (2018-12-20)

Healing: 1 month / Scan Abutment (2019-01-21)

Intra Oral Scanning

CAD
(Customized abutment / Provisional restoration)

Provisional restoration

Impression

CAD (Final prosthesis)

Final prosthesis (2019-05-09)

Follow up : 1 year (2020-05-27)