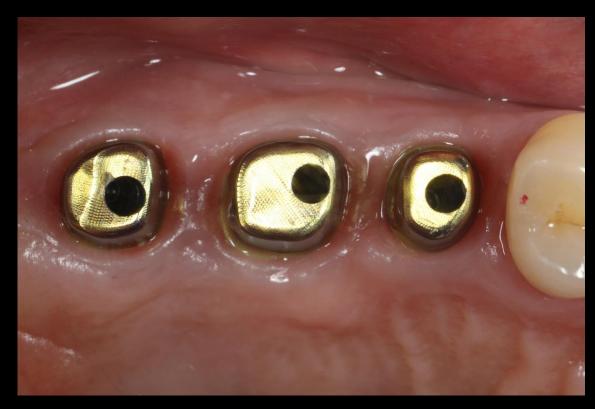

Healing: 1 week (2019-01-16)

Intra Oral Scanning

CAD (Customized abutment & Provisional restoration)

Provisional restoration

Impression

CAD (Final prosthesis)

Final prosthesis (2019-04-15)

Pre-op (2018-03-26)

Final Prosthesis (2019-05-23)

Post-op (2018-06-11)

Healing: 1 week (2018-06-18)

Healing: 1 month (2018-07-16)

Healing: 6 months / Second Stage Surgery (2018-12-20)

Healing: 1 month / Scan Abutment (2019-01-21)