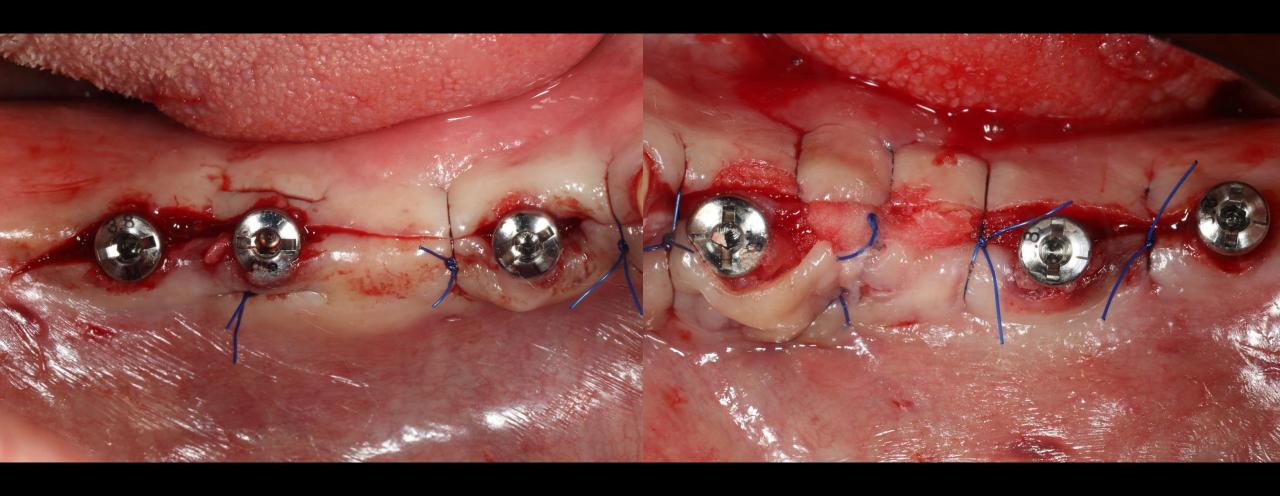

### Sinus lifting with Crestal approach

Pre-op (2018-06-25)

Final Prosthesis (2019-04-15)

Healing: 1 weeks (2018-07-04)

Healing: 3 months 2 weeks (2018-10-10)

Healing: 7 months / Second Stage Surgery (2019-01-01)

Healing: 1 week (2019-01-16)

Intra Oral Scanning

CAD (Customized abutment & Provisional restoration)

Provisional restoration

Impression

CAD (Final prosthesis)

Final prosthesis (2019-04-15)

Pre-op (2018-03-26)

Final Prosthesis (2019-05-23)

Post-op (2018-06-11)

Healing: 1 week (2018-06-18)

Healing: 1 month (2018-07-16)

Healing: 6 months / Second Stage Surgery (2018-12-20)

Healing: 1 month / Scan Abutment (2019-01-21)

Intra Oral Scanning

CAD
(Customized abutment / Provisional restoration)

Provisional restoration

Impression

CAD (Final prosthesis)

Final prosthesis (2019-05-09)

Follow up : 1 year (2020-05-27)