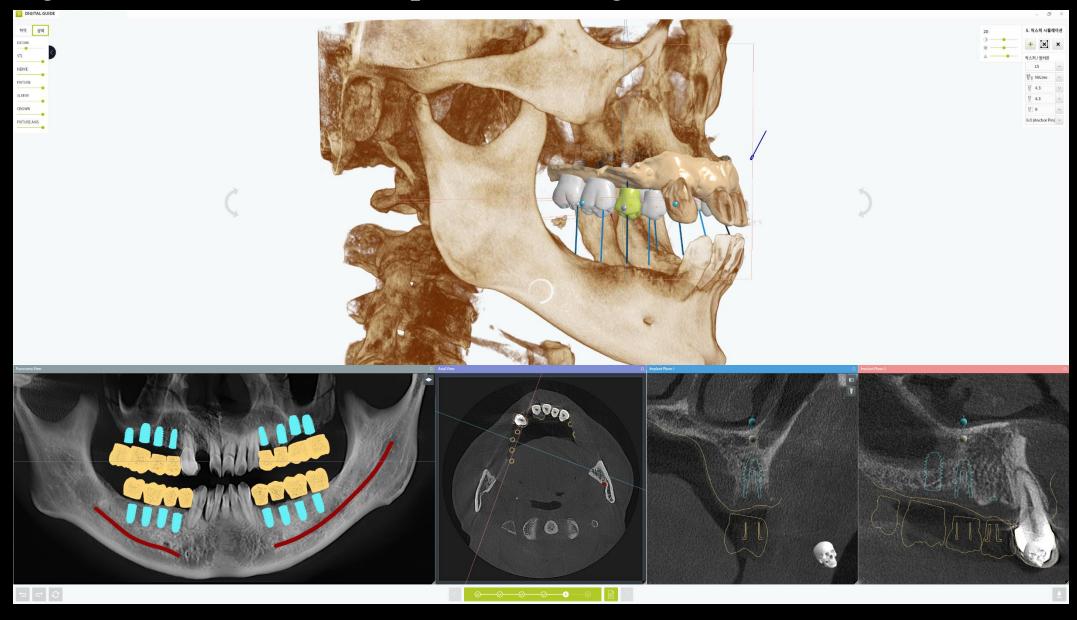

0.07.03 (Fri.)



Both Sinus augmentation and Implant placement using Digital Guide

### **Patient Information**

**Age**: 51y

Sex : Male

### **Chief Complaint**

: I want an implant surgery consultation

### **Past Medical History**

: N/S







### **Patient Information**

### **Surgery Plan**

- #14 Ridge spreading and Implant placement
- #15, 16, 17 Sinus lifting with Crestal approach and Implant placement using Digital Guide
- #24 ,25, 26, 27 Sinus elevation with Lateral approach and Implant placement using Digital Guide

























## Initial Photo (2020-06-15)



# Intra Oral Scanning (2020-06-15)



# Digital Guide S/W (3 Point Merging)



# Digital Guide S/W (Crown Design)



# Digital Guide S/W (#14 Implant Planning)



# Digital Guide S/W (#15 Implant Planning)



# Digital Guide S/W (#16 Implant Planning)



# Digital Guide S/W (#17 Implant Planning)



# Digital Guide S/W (#24 Implant Planning)



# Digital Guide S/W (#25 Implant Planning)



# Digital Guide S/W (#26 Implant Planning)



# Digital Guide S/W (#27 Implant Planning)



# Stent Design

# Milling Stent

# Stent adaptation (2020-07-03)





#30, 40 Pre-op (2020-06-25)



#30, 40 Post-op (2020-06-25)



# #40 Intra Oral Scanning (2020-06-25)







# #40 CAD (Provisional restoration) (2020-06-25)



## #40 Provisional restoration / Healing: 4 days (2020-06-29)



Healing: 1 week (2020-07-03)



### Similar case presentation 1

### Sinus lifting with Crestal approach





Pre-op (2018-06-25)





Final Prosthesis (2019-04-15)







Healing: 1 weeks (2018-07-04)

Healing: 3 months 2 wee