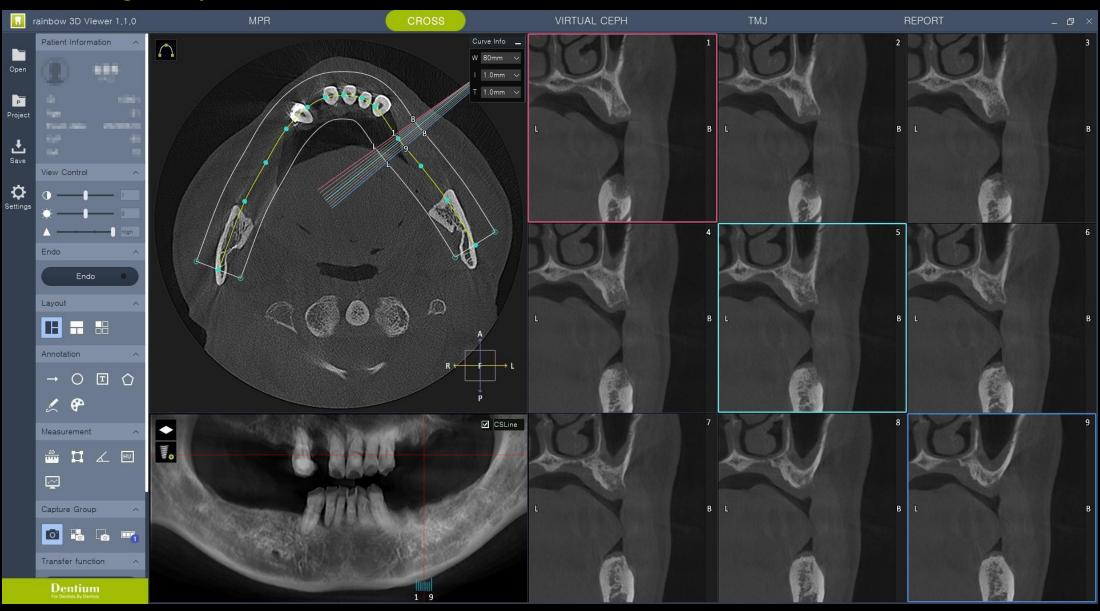

Dr. Root

2020.07.03 (Fri.)



Both Sinus augmentation and Implant placement using Digital Guide

### **Patient Information**

**Age**: 51y

Sex : Male

### **Chief Complaint**

: I want an implant surgery consultation

### **Past Medical History**

: N/S







### **Patient Information**

### **Surgery Plan**

- #14 Ridge spreading and Implant placement
- #15, 16, 17 Sinus lifting with Crestal approach and Implant placement using Digital Guide
- #24 ,25, 26, 27 Sinus elevation with Lateral approach and Implant placement using Digital Guide

























## Initial Photo (2020-06-15)



# Intra Oral Scanning (2020-06-15)



# Digital Guide S/W (3 Point Merging)



# Digital Guide S/W (Crown Design)



# Digital Guide S/W (#14 Implant Planning)



# Digital Guide S/W (#15 Implant Planning)



# Digital Guide S/W (#16 Implant Planning)



# Digital Guide S/W (#17 Implant Planning)



# Digital Guide S/W (#24 Implant Planning)



# Digital Guide S/W (#25 Implant Planning)



# Digital Guide S/W (#26 Implant Planning)



# Digital Guide S/W (#27 Implant Planning)



# Stent Design

# Milling Stent

# Stent adaptation (2020-07-03)





#30, 40 Pre-op (2020-06-25)



#30, 40 Post-op (2020-06-25)



# #40 Intra Oral Scanning (2020-06-25)







# #40 CAD (Provisional restoration) (2020-06-25)



## #40 Provisional restoration / Healing: 4 d