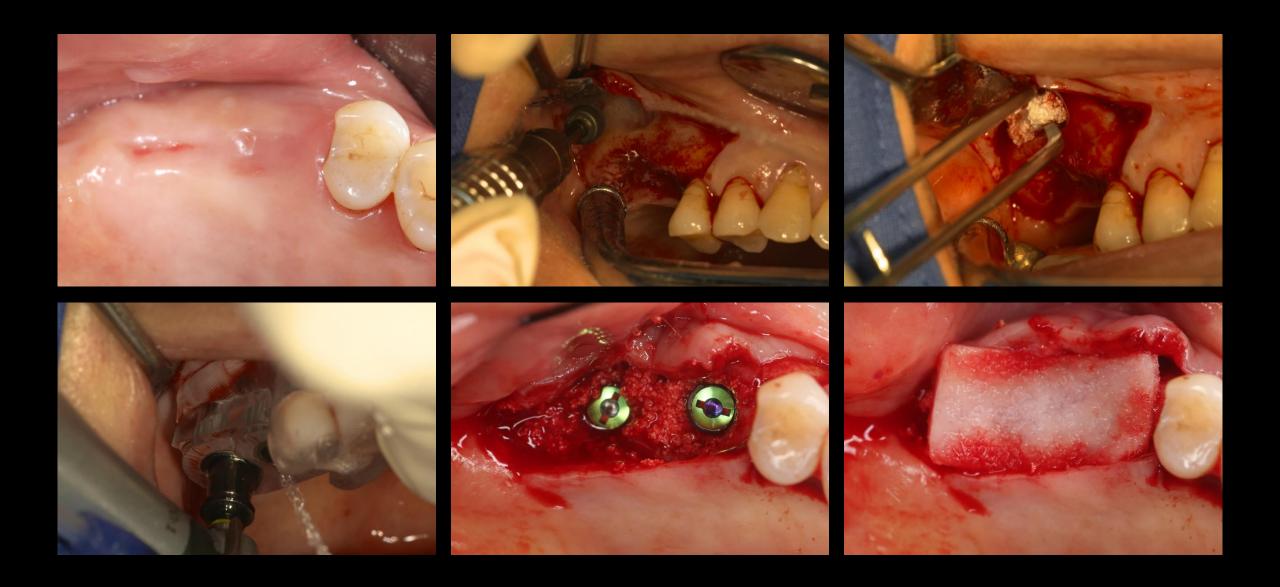

### Sinus lifting with Crestal approach

Pre-op (2018-06-25)

Final Prosthesis (2019-04-15)

Healing: 1 weeks (2018-07-04)

Healing: 3 months 2 weeks (2018-10-10)

Healing: 7 months / Second Stage Surgery (2019-01-01)

Healing: 1 week (2019-01-16)

Intra Oral Scanning

CAD (Customized abutment & Provisional restoration)

Provisional restoration

Impression

CAD (Final prosthesis)

Final prosthesis (2019-04-15)

Pre-op (2018-03-26)