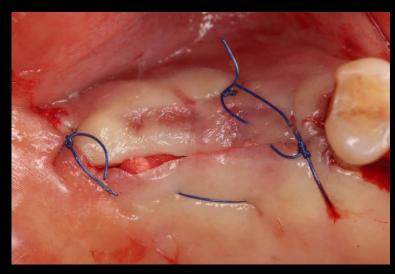

### Sinus lifting with Crestal approach

Pre-op (2018-06-25)

Final Prosthesis (2019-04-15)

Healing: 1 weeks (2018-07-04)

Healing: 3 months 2 weeks (2018-10-10)

Healing: 7 months / Second Stage Surgery (2019-01-01)

Healing: 1 week (2019-01-16)

Intra Oral Scanning

CAD (Customized abutment & Provisional restoration)

Provisional restoration

Impression

CAD (Final prosthesis)

Final prosthesis (2019-04-15)

Pre-op (2018-03-26)