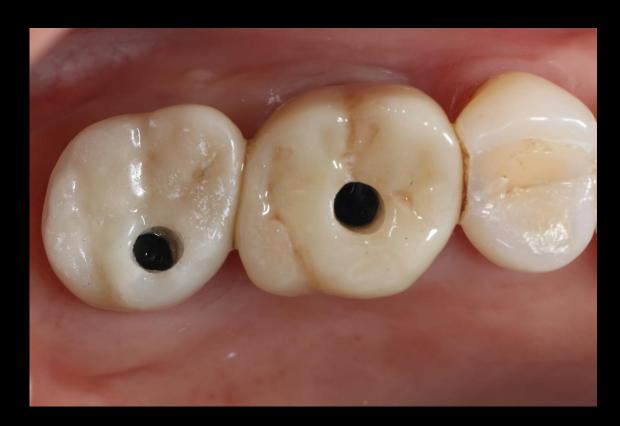

Final Prosthesis (2019-05-23)

Post-op (2018-06-11)

Healing: 1 week (2018-06-18)

Healing: 1 month (2018-07-16)

Healing: 6 months / Second Stage Surgery (2018-12-20)

Healing: 1 month / Scan Abutment (2019-01-21)

Intra Oral Scanning

CAD
(Customized abutment / Provisional restoration)

Provisional restoration

Impression

CAD (Final prosthesis)

Final prosthesis (2019-05-09)

Follow up : 1 year (2020-05-27)