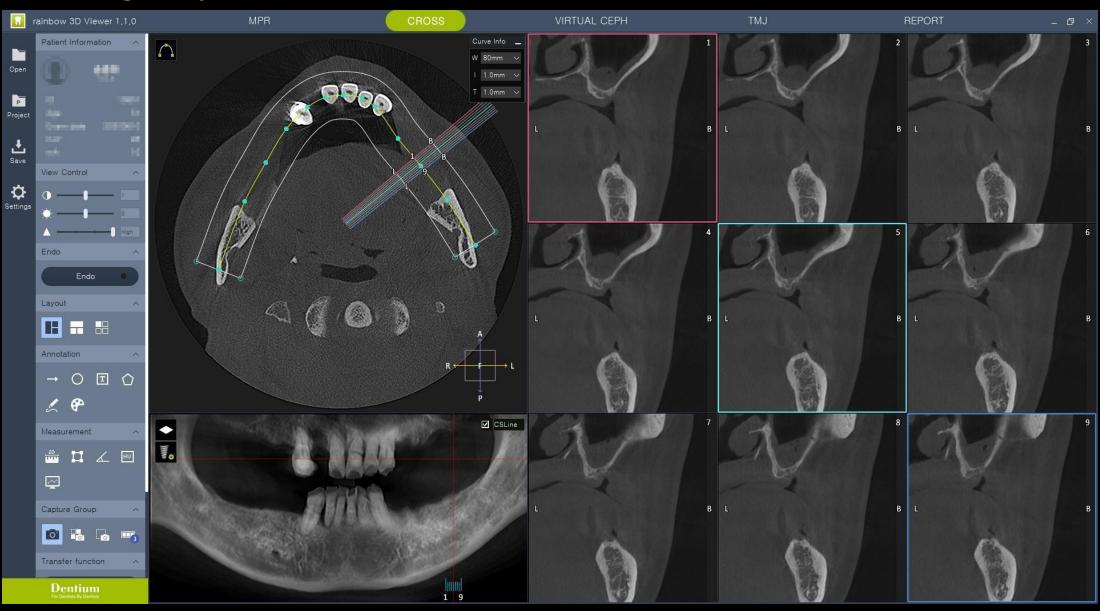

Dr. Root

2020.07.03 (Fri.)



Both Sinus augmentation and Implant placement using Digital Guide

### **Patient Information**

**Age**: 51y

Sex : Male

### **Chief Complaint**

: I want an implant surgery consultation

### **Past Medical History**

: N/S







### **Patient Information**

### **Surgery Plan**

- #14 Ridge spreading and Implant placement
- #15, 16, 17 Sinus lifting with Crestal approach and Implant placement using Digital Guide
- #24 ,25, 26, 27 Sinus elevation with Lateral approach and Implant placement using Digital Guide

























## Initial Photo (2020-06-15)



# Intra Oral Scanning (2020-06-15)



# Digital Guide S/W (3 Point Merging)



# Digital Guide S/W (Crown Design)



# Digital Guide S/W (#14 Implant Planning)



# Digital Guide S/W (#15 Implant Planning)



# Digital Guide S/W (#16 Implant Planning)



# Digital Guide S/W (#17 Implant Planning)



# Digital Guide S/W (#24 Implant Planning)



# Digital Guide S/W (#25 Implant Planning)



# Digital Guide S/W (#26 Implant Planning)



# Digital Guide S/W (#27 Implant Planning)



# Stent Design

# Milling Stent

# Stent adaptation (2020-07-03)





#30, 40 Pre-op (2020-06-25)



#30, 40 Post-op (2020-06-25)



# #40 Intra Oral Scanning (2020-06-25)







# #40 CAD (Provisional restoration) (2020-06-25)



## #40 Provisional restoration / Healing: 4 days