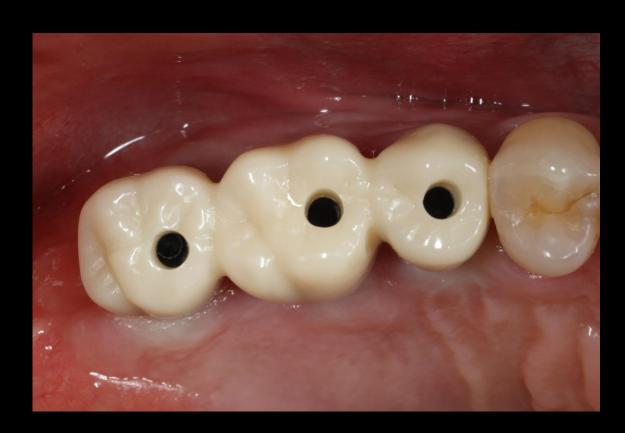

Final Prosthesis (2019-05-23)

Post-op (2018-06-11)

Healing: 1 week (2018-06-18)

Healing: 1 month (2018-07-16)

Healing: 6 months / Second Stage Surgery (2018-12-20)

Healing: 1 month / Scan Abutment (2019-01-21)

Intra Oral Scanning

CAD
(Customized abutment / Provisional restoration)

Provisional restoration

Impression

CAD (Final prosthesis)

Final prosthesis (2019-05-09)

Follow up : 1 year (2020-05-27)