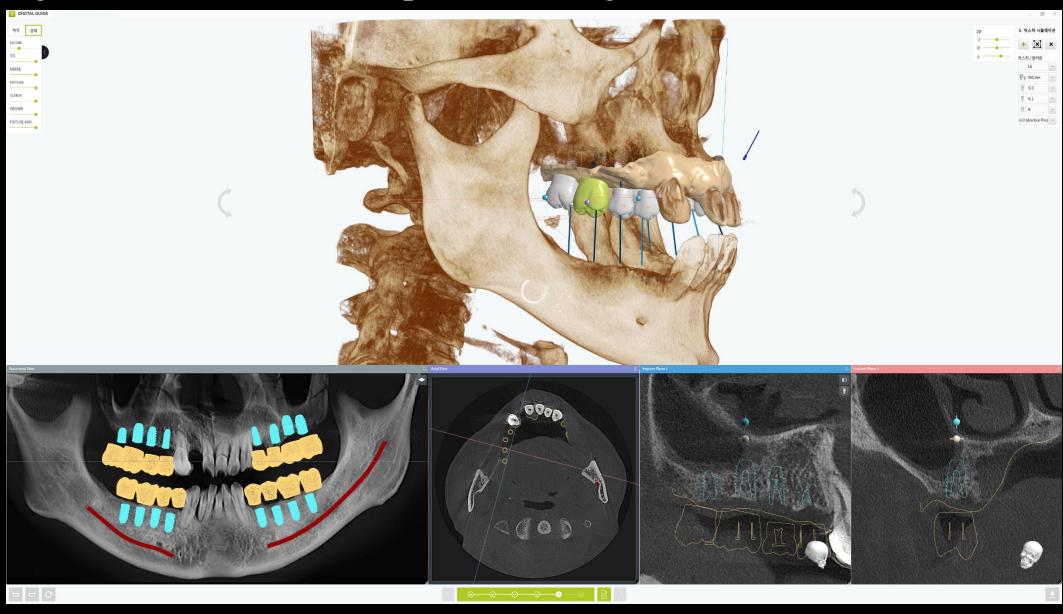

Implant placement using Digital Guide

### **Patient Information**

**Age**: 51y

Sex : Male

### **Chief Complaint**

: I want an implant surgery consultation

### **Past Medical History**

: N/S







### **Patient Information**

### **Surgery Plan**

- #14 Ridge spreading and Implant placement
- #15, 16, 17 Sinus lifting with Crestal approach and Implant placement using Digital Guide
- #24 ,25, 26, 27 Sinus elevation with Lateral approach and Implant placement using Digital Guide

























## Initial Photo (2020-06-15)



# Intra Oral Scanning (2020-06-15)



# Digital Guide S/W (3 Point Merging)



# Digital Guide S/W (Crown Design)



# Digital Guide S/W (#14 Implant Planning)



# Digital Guide S/W (#15 Implant Planning)



# Digital Guide S/W (#16 Implant Planning)



# Digital Guide S/W (#17 Implant Planning)



# Digital Guide S/W (#24 Implant Planning)



# Digital Guide S/W (#25 Implant Planning)



# Digital Guide S/W (#26 Implant Planning)



# Digital Guide S/W (#27 Implant Planning)



# Stent Design

# Milling Stent

# Stent adaptation (2020-07-03)





#30, 40 Pre-op (2020-06-25)



#30, 40 Post-op (2020-06-25)



# #40 Intra Oral Scanning (2020-06-25)







# #40 CAD (Provisional restoration) (2020-06-25)



## #40 Provisional restoration / Healing: 4 days (2020-06-29)



Healing: 1 week (2020-07-03)



### Similar case presentation 1

### Sinus lifting with Crestal approach





Pre-op (2018-06-25)





Final Prosthesis (2019-04-15)







Healing: 1 weeks (2018-07-04)

Healing: 3 months 2 weeks (2018-10-10)





Healing: 7 months / Secon