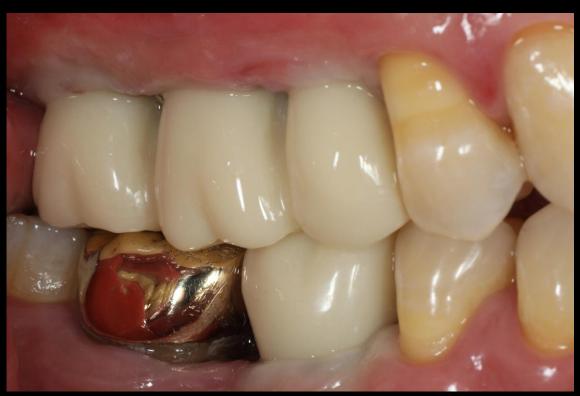

### Sinus lifting with Crestal approach

Pre-op (2018-06-25)

Final Prosthesis (2019-04-15)

Healing: 1 weeks (2018-07-04)

Healing: 3 months 2 weeks (2018-10-10)

Healing: 7 months / Second Stage Surgery (2019-01-01)

Healing: 1 week (2019-01-16)

Intra Oral Scanning

CAD (Customized abutment & Provisional restoration)

Provisional restoration

Impression

CAD (Final prosthesis)

Final prosthesis (2019-04-15)

Pre-op (2018-03-26)