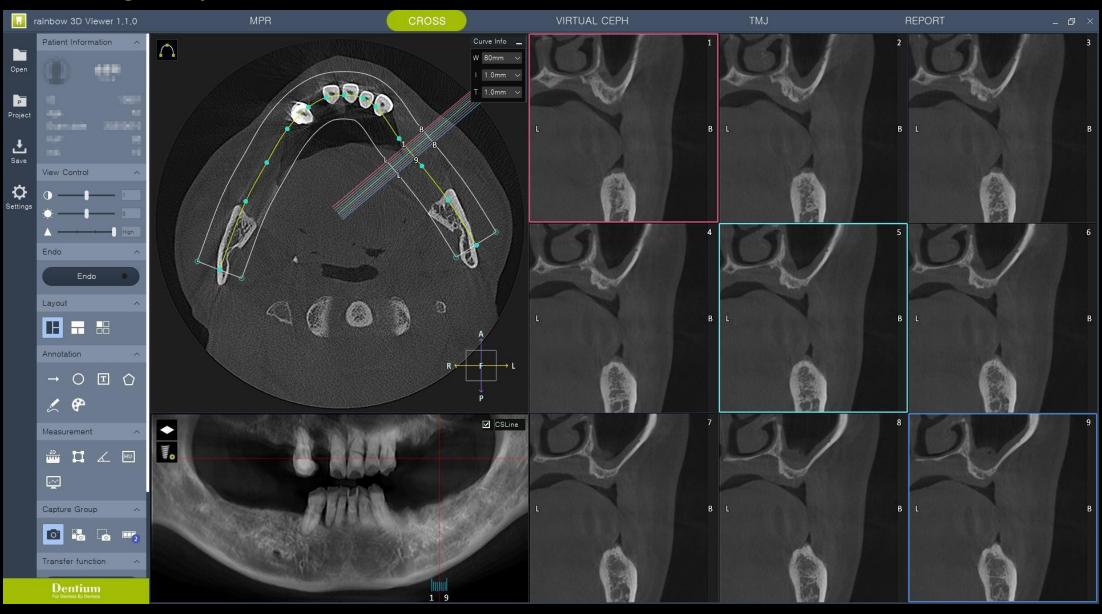

Dr. Root

2020.07.03 (Fri.)



Both Sinus augmentation and Implant placement using Digital Guide

### **Patient Information**

**Age**: 51y

Sex : Male

### **Chief Complaint**

: I want an implant surgery consultation

### **Past Medical History**

: N/S







### **Patient Information**

### **Surgery Plan**

- #14 Ridge spreading and Implant placement
- #15, 16, 17 Sinus lifting with Crestal approach and Implant placement using Digital Guide
- #24 ,25, 26, 27 Sinus elevation with Lateral approach and Implant placement using Digital Guide

























## Initial Photo (2020-06-15)



# Intra Oral Scanning (2020-06-15)



# Digital Guide S/W (3 Point Merging)



# Digital Guide S/W (Crown Design)



# Digital Guide S/W (#14 Implant Planning)



# Digital Guide S/W (#15 Implant Planning)



# Digital Guide S/W (#16 Implant Planning)



# Digital Guide S/W (#17 Implant Planning)



# Digital Guide S/W (#24 Implant Planning)



# Digital Guide S/W (#25 Implant Planning)



# Digital Guide S/W (#26 Implant Planning)



# Digital Guide S/W (#27 Implant Planning)



# Stent Design

# Milling Stent

# Stent adaptation (2020-07-03)





#30, 40 Pre-op (2020-06-25)



#30, 40 Post-op (2020-06-25)



# #40 Intra Oral Scanning (2020-06-25)







# #40 CAD (Provisional restoration) (2020-06-25)



## #40 Provisional restoration / Healing: 4 day