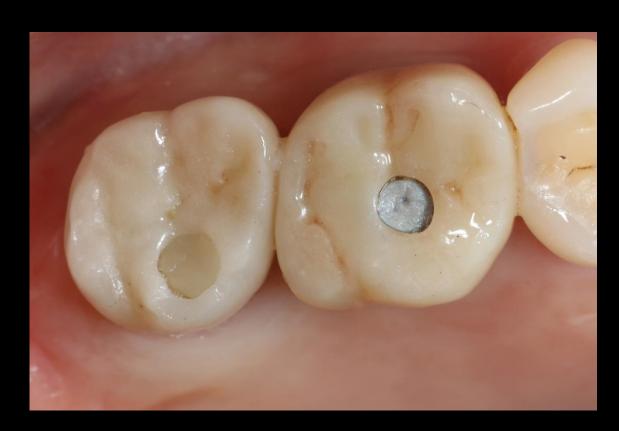

Healing: 1 week (2019-01-16)

Intra Oral Scanning

CAD (Customized abutment & Provisional restoration)

Provisional restoration

Impression

CAD (Final prosthesis)

Final prosthesis (2019-04-15)

Pre-op (2018-03-26)

Final Prosthesis (2019-05-23)

Post-op (2018-06-11)

Healing: 1 week (2018-06-18)

Healing: 1 month (2018-07-16)

Healing: 6 months / Second Stage Surgery (2018-12-20)

Healing: 1 month / Scan Abutment (2019-01-21)