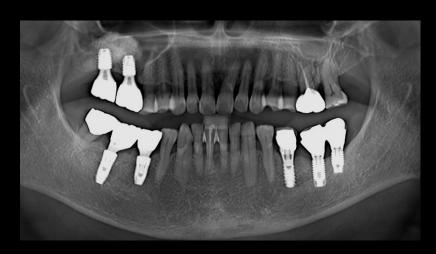

### **Surgery Plan**

- #14 Ridge spreading and Implant placement
- #15, 16, 17 Sinus lifting with Crestal approach and Implant placement using Digital Guide
- #24 ,25, 26, 27 Sinus elevation with Lateral approach and Implant placement using Digital Guide