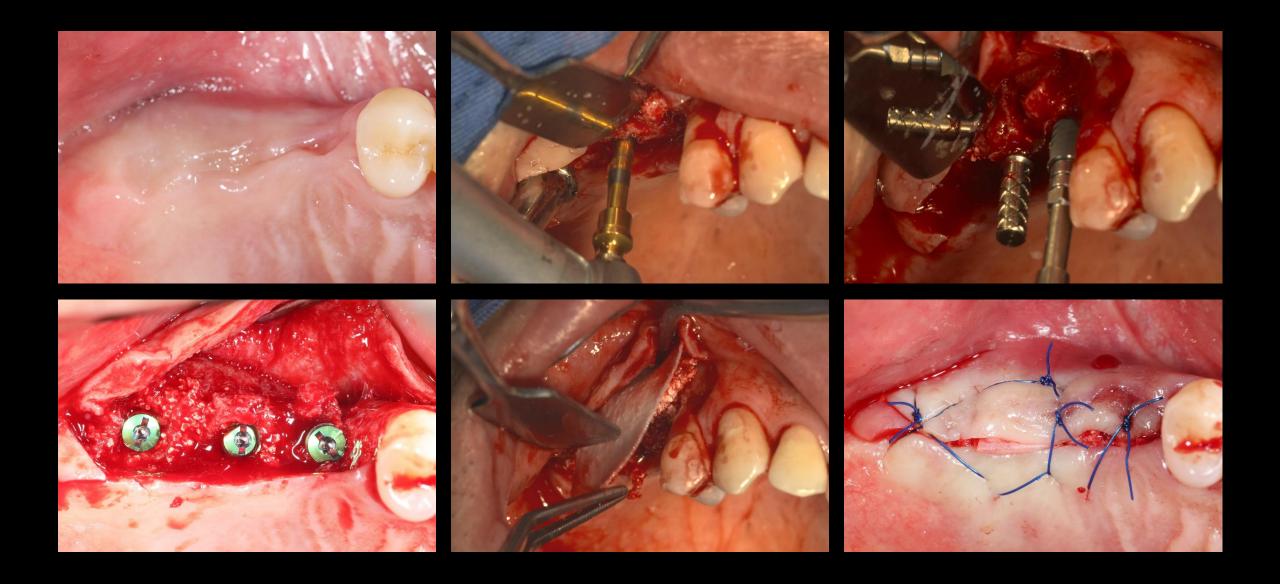

### Sinus lifting with Crestal approach

Pre-op (2018-06-25)

Final Prosthesis (2019-04-15)

Healing: 1 weeks (2018-07-04)

Healing: 3 months 2 weeks (2018-10-10)

Healing: 7 months / Second Stage Surgery (2019-01-01)

Healing: 1 week (2019-01-16)

Intra Oral Scanning

CAD (Customized abutment & Provisional restoration)

Provisional restoration

Impression

CAD (Final prosthesis)

Final prosthesis (2019-04-15)

Pre-op (2018-03-26)