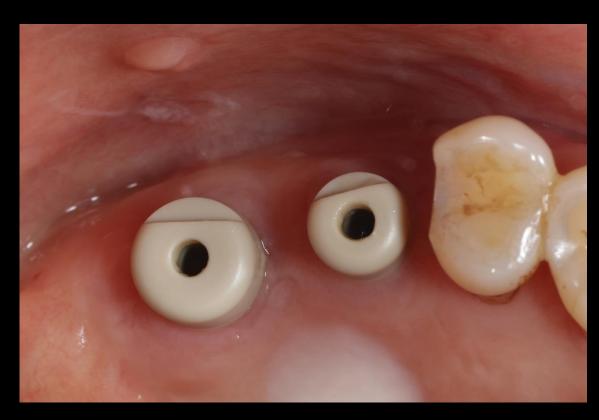

## #40 Provisional restoration / Healing: 4 days (2020-06-29)

Healing: 1 week (2020-07-03)