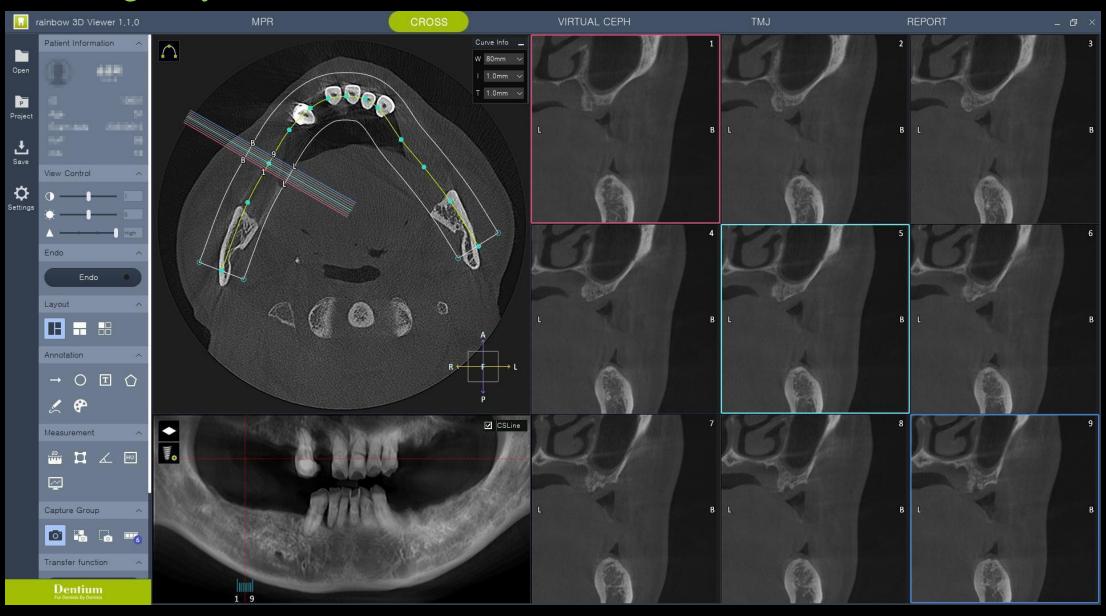

Dr. Root

2020.07.03 (Fri.)



Both Sinus augmentation and Implant placement using Digital Guide

### **Patient Information**

**Age**: 51y

Sex : Male

### **Chief Complaint**

: I want an implant surgery consultation

### **Past Medical History**

: N/S







### **Patient Information**

### **Surgery Plan**

- #14 Ridge spreading and Implant placement
- #15, 16, 17 Sinus lifting with Crestal approach and Implant placement using Digital Guide
- #24 ,25, 26, 27 Sinus elevation with Lateral approach and Implant placement using Digital Guide

























## Initial Photo (2020-06-15)



# Intra Oral Scanning (2020-06-15)



# Digital Guide S/W (3 Point Merging)



# Digital Guide S/W (Crown Design)



# Digital Guide S/W (#14 Implant Planning)



# Digital Guide S/W (#15 Implant Planning)



# Digital Guide S/W (#16 Implant Planning)



# Digital Guide S/W (#17 Implant Planning)



# Digital Guide S/W (#24 Implant Planning)



# Digital Guide S/W (#25 Implant Planning)



# Digital Guide S/W (#26 Implant Planning)



# Digital Guide S/W (#27 Implant Planning)



# Stent Design

# Milling Stent

# Stent adaptation (2020-07-03)





#30, 40 Pre-op (2020-06-25)



#30, 40 Post-op (2020-06-25)



# #40 Intra Oral Scanning (2020-06-25)







# #40 CAD (Provisional restoration) (2020-06-25)



## #40 Provisional restoration / Healin