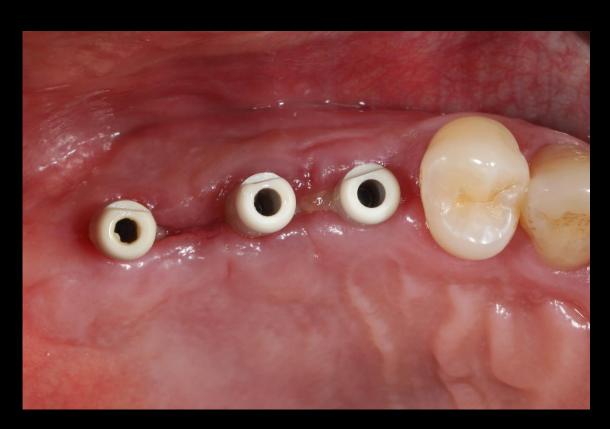

# Stent adaptation (2020-07-03)

#30, 40 Pre-op (2020-06-25)

#30, 40 Post-op (2020-06-25)