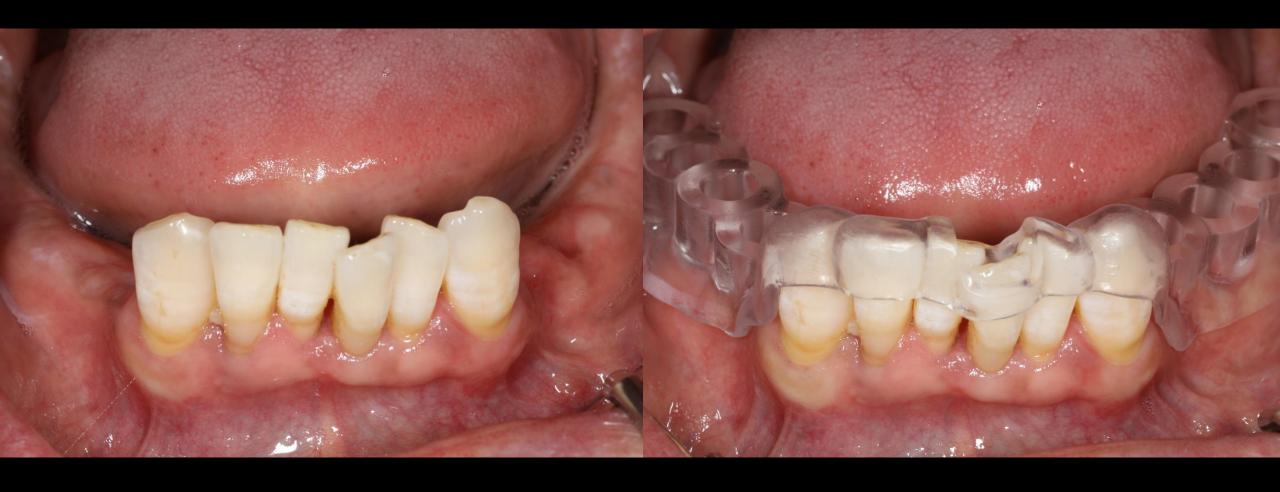

# Stent adaptation (2020-07-03)

#30, 40 Pre-op (2020-06-25)

#30, 40 Post-op (2020-06-25)

# #40 Intra Oral Scanning (2020-06-25)

# #40 CAD (Provisional restoration) (2020-06-25)

## #40 Provisional restoration / Healing: 4 days (2020-06-29)

Healing: 1 week (2020-07-03)