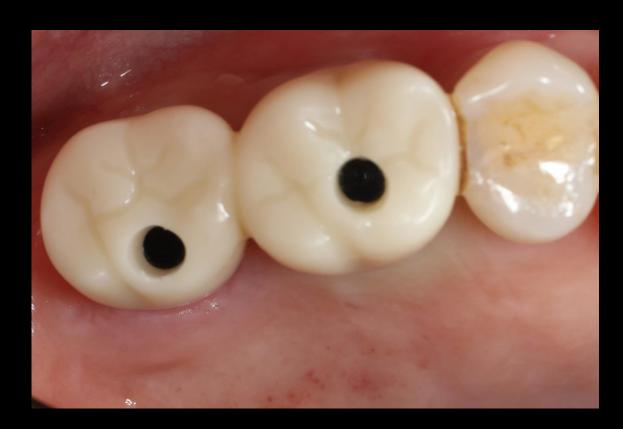

### Sinus lifting with Crestal approach

Pre-op (2018-06-25)

Final Prosthesis (2019-04-15)

Healing: 1 weeks (2018-07-04)

Healing: 3 months 2 weeks (2018-10-10)

Healing: 7 months / Second Stage Surgery (2019-01-01)

Healing: 1 week (2019-01-16)

Intra Oral Scanning

CAD (Customized abutment & Provisional restoration)

Provisional restoration

Impression

CAD (Final prosthesis)

Final prosthesis (2019-04-15)

Pre-op (2018-03-26)