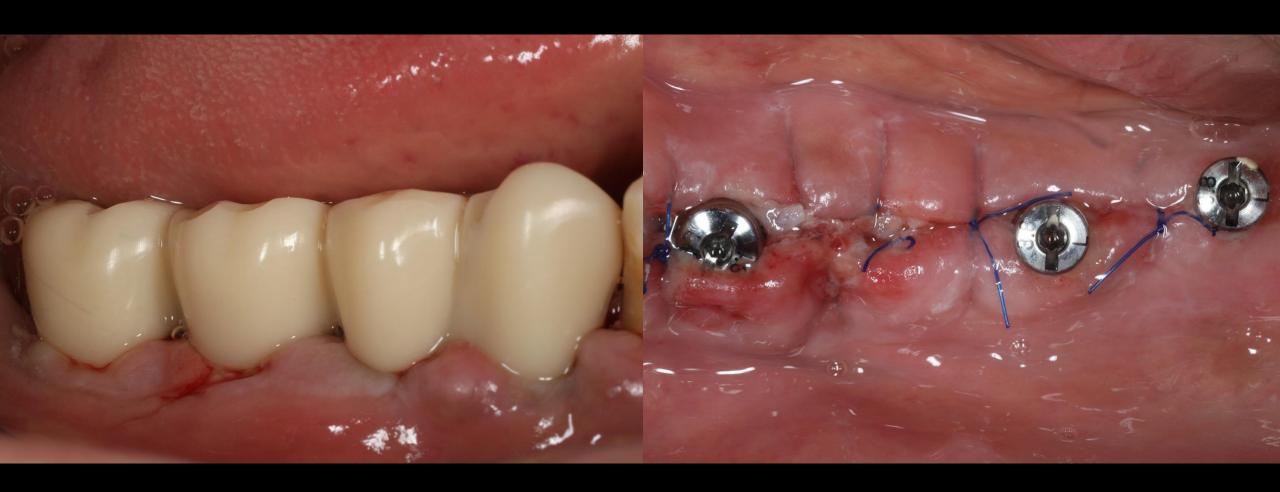

### Sinus lifting with Crestal approach

Pre-op (2018-06-25)

Final Prosthesis (2019-04-15)

Healing: 1 weeks (2018-07-04)

Healing: 3 months 2 weeks (2018-10-10)

Healing: 7 months / Second Stage Surgery (2019-01-01)

Healing: 1 week (2019-01-16)

Intra Oral Scanning

CAD (Customized abutment & Provisional restoration)

Provisional restoration

Impression

CAD (Final prosthesis)

Final prosthesis (2019-04-15)

Pre-op (2018-03-26)