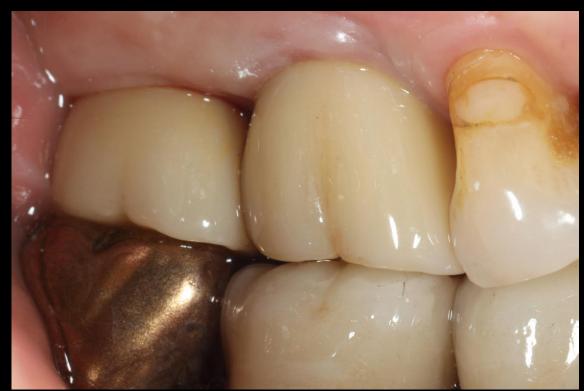

### Sinus lifting with Crestal approach

Pre-op (2018-06-25)

Final Prosthesis (2019-04-15)

Healing: 1 weeks (2018-07-04)

Healing: 3 months 2 weeks (2018-10-10)

Healing: 7 months / Second Stage Surgery (2019-01-01)

Healing: 1 week (2019-01-16)

Intra Oral Scanning

CAD (Customized abutment & Provisional restoration)

Provisional restoration

Impression

CAD (Final prosthesis)

Final prosthesis (2019-04-15)

Pre-op (2018-03-26)