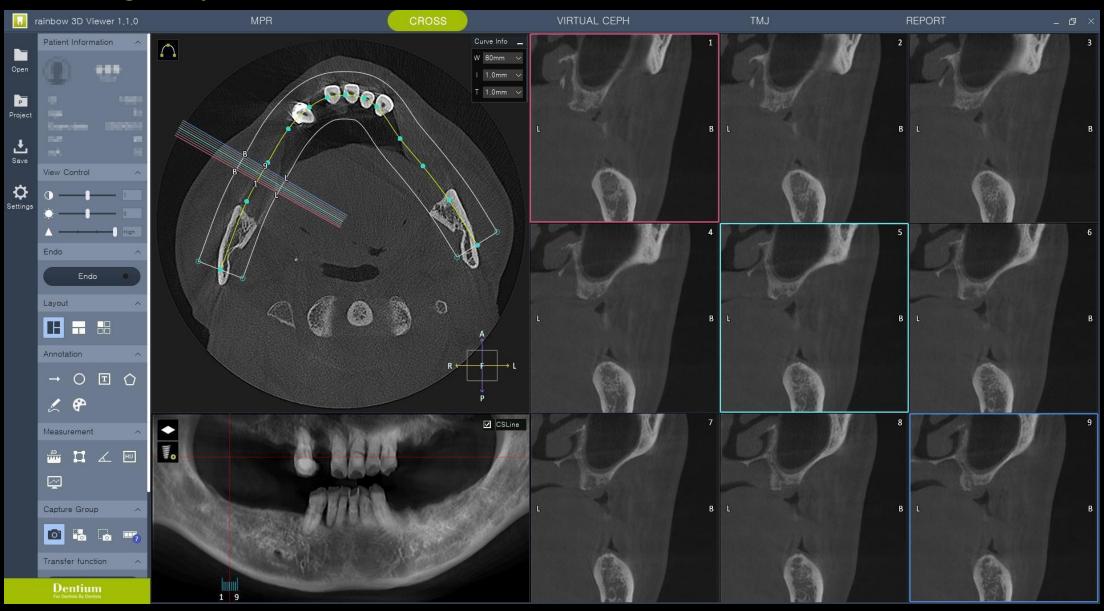

Dr. Root

2020.07.03 (Fri.)



Both Sinus augmentation and Implant placement using Digital Guide

### **Patient Information**

**Age**: 51y

Sex : Male

### **Chief Complaint**

: I want an implant surgery consultation

### **Past Medical History**

: N/S







### **Patient Information**

### **Surgery Plan**

- #14 Ridge spreading and Implant placement
- #15, 16, 17 Sinus lifting with Crestal approach and Implant placement using Digital Guide
- #24 ,25, 26, 27 Sinus elevation with Lateral approach and Implant placement using Digital Guide

























## Initial Photo (2020-06-15)



# Intra Oral Scanning (2020-06-15)



# Digital Guide S/W (3 Point Merging)



# Digital Guide S/W (Crown Design)



# Digital Guide S/W (#14 Implant Planning)



# Digital Guide S/W (#15 Implant Planning)



# Digital Guide S/W (#16 Implant Planning)



# Digital Guide S/W (#17 Implant Planning)



# Digital Guide S/W (#24 Implant Planning)



# Digital Guide S/W (#25 Implant Planning)



# Digital Guide S/W (#26 Implant Planning)



# Digital Guide S/W (#27 Implant Planning)



# Stent Design

# Milling Stent

# Stent adaptation (2020-07-03)





#30, 40 Pre-op (2020-06-25)



#30, 40 Post-op (2020-06-25)



# #40 Intra Oral Scanning (2020-06-25)







# #40 CAD (Provisional restoration) (2020-06-25)



## #40 Provisional restoration / Healing: