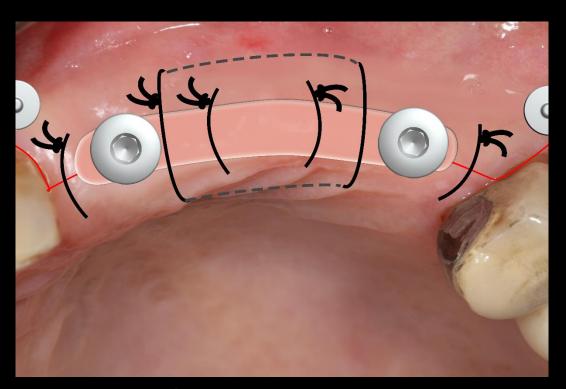

# **Provisional restoration**

**Healing: 1 month** 

**Provisional restoration**