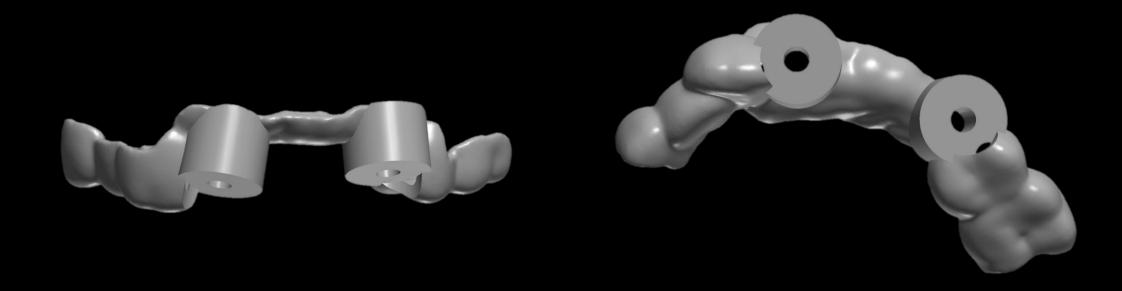

week (After #21,22 Extraction) (2020-12-28)



Pre-op (2020-12-28)



# **Extraction Socket**

Immediate

Delayed immediate

Delayed

# Thin alveolar ridge

Bone graft

Narrow and strong diameter implant

#### Surgery Plan (#21)







- Gap Filling (OSTEON™ 3 Collagen + Collagen Membrane)
- Ø 3.5 / 11mm Size fixture installation using Digital Guide

#### Surgery Plan (#24)







- Flat drill → Guide drill → Ø 3.5 / 11mm Size fixture installation
- Contour augmentation (OSTEON™ 3 Collagen + Collagen Membrane)

#### **Surgery Plan (Soft Tissue management)**





- Free gingiva fixation using GBR Healing Abutment
- Suture (Deep Mattress + Interrupted)
- PDRN injection

# Virtual Set-up









# **#21 Implant Planning**

(3511)



# **#24 Implant Planning**

(3511)



# **Stent Design**



#### Stent



# **Stone Model / 3D Printing Model**





# **Provisional restoration**

































**Healing: 1 month** 

**Provisional restoration**