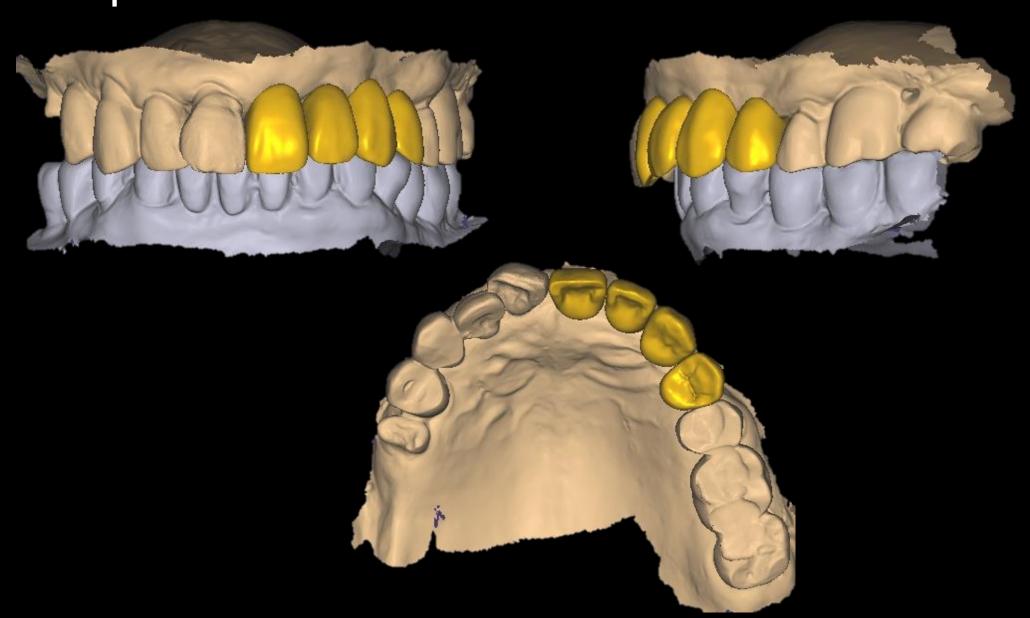

1)





Oral exam (2020-12-21)



Healing: 1 week (After #21,22 Extraction) (2020-12-28)





Healing: 1 week (After #21,22 Extraction) (2020-12-28)



Pre-op (2020-12-28)



# **Extraction Socket**

Immediate

Delayed immediate

Delayed

# Thin alveolar ridge

Bone graft

Narrow and strong diameter implant

#### Surgery Plan (#21)







- Gap Filling (OSTEON™ 3 Collagen + Collagen Membrane)
- Ø 3.5 / 11mm Size fixture installation using Digital Guide

#### Surgery Plan (#24)







- Flat drill → Guide drill → Ø 3.5 / 11mm Size fixture installation
- Contour augmentation (OSTEON™ 3 Collagen + Collagen Membrane)

#### **Surgery Plan (Soft Tissue management)**





- Free gingiva fixation using GBR Healing Abutment
- Suture (Deep Mattress + Interrupted)
- PDRN injection

# Virtual Set-up









# **#21 Implant Planning**

(3511)



# **#24 Implant Planning**

(3511)



# **Stent Design**



#### Stent



# **Stone Model / 3D Printing Model**





# **Provisional restoration**

































**Healing: 1 month** 

**Provisional restoration**