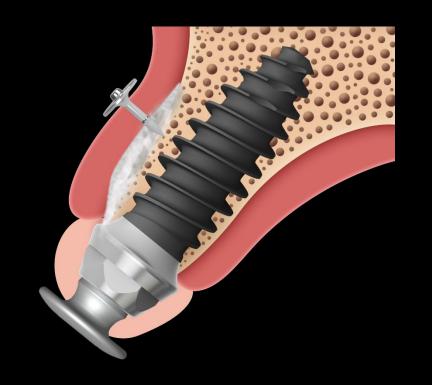

#### **Surgery Plan (Soft Tissue management)**

- Free gingiva fixation using GBR Healing Abutment
- Suture (Deep Mattress + Interrupted)
- PDRN injection