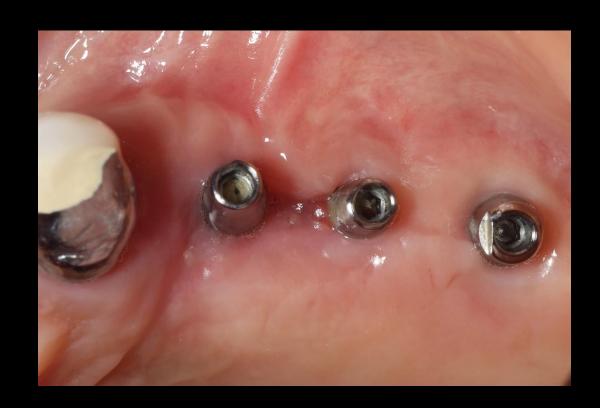

# **Extraction Socket**

Immediate

Delayed immediate

Delayed

# Thin alveolar ridge

Bone graft

Narrow and strong diameter implant