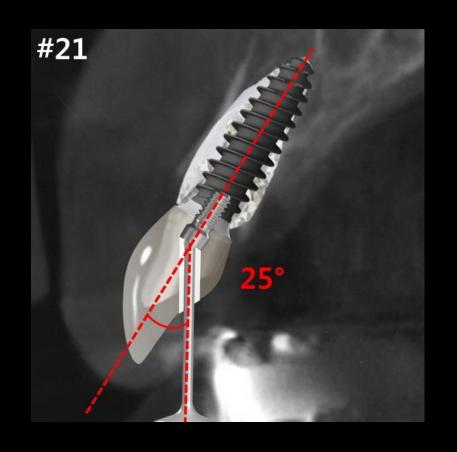

Oral exam (2020-12-21)



Healing: 1 week (After #21,22 Extraction) (2020-12-28)





Healing: 1 week (After #21,22 Extraction) (2020-12-28)



Pre-op (2020-12-28)



# **Extraction Socket**

Immediate

Delayed immediate

Delayed

# Thin alveolar ridge

Bone graft

Narrow and strong diameter implant

#### Surgery Plan (#21)







- Gap Filling (OSTEON™ 3 Collagen + Collagen Membrane)
- Ø 3.5 / 11mm Size fixture installation using Digital Guide

#### Surgery Plan (#24)







- Flat drill → Guide drill → Ø 3.5 / 11mm Size fixture installation
- Contour augmentation (OSTEON™ 3 Collagen + Collagen Membrane)

#### **Surgery Plan (Soft Tissue management)**





- Free gingiva fixation using GBR Healing Abutment
- Suture (Deep Mattress + Interrupted)
- PDRN injection

# Virtual Set-up









# **#21 Implant Planning**

(3511)



# **#24 Implant Planning**

(3511)



# **Stent Design**



#### Stent



# **Stone Model / 3D Printing Model**





# **Provisional restoration**

































**Healing: 1 month** 

**Provisional restoration**