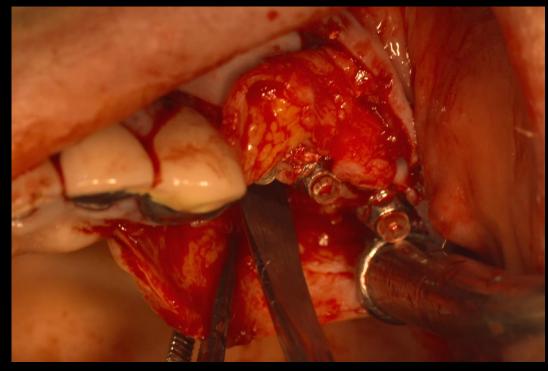

#### Surgery Plan (#21)

- Gap Filling (OSTEON™ 3 Collagen + Collagen Membrane)
- Ø 3.5 / 11mm Size fixture installation using Digital Guide

#### Surgery Plan (#24)

- Flat drill → Guide drill → Ø 3.5 / 11mm Size fixture installation
- Contour augmentation (OSTEON™ 3 Collagen + Collagen Membrane)

#### **Surgery Plan (Soft Tissue management)**

- Free gingiva fixation using GBR Healing Abutment
- Suture (Deep Mattress + Interrupted)
- PDRN injection