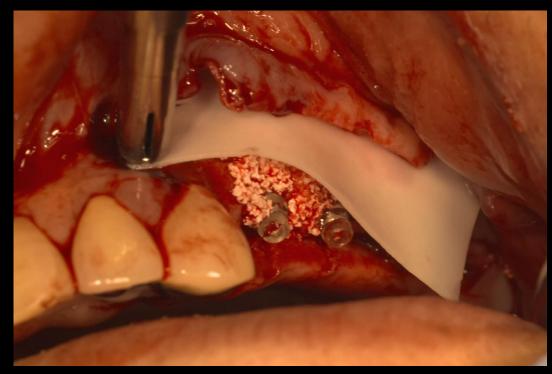

#### Surgery Plan (#21)

- Gap Filling (OSTEON™ 3 Collagen + Collagen Membrane)
- Ø 3.5 / 11mm Size fixture installation using Digital Guide

#### Surgery Plan (#24)

- Flat drill → Guide drill → Ø 3.5 / 11mm Size fixture installation
- Contour augmentation (OSTEON™ 3 Collagen + Collagen Membrane)