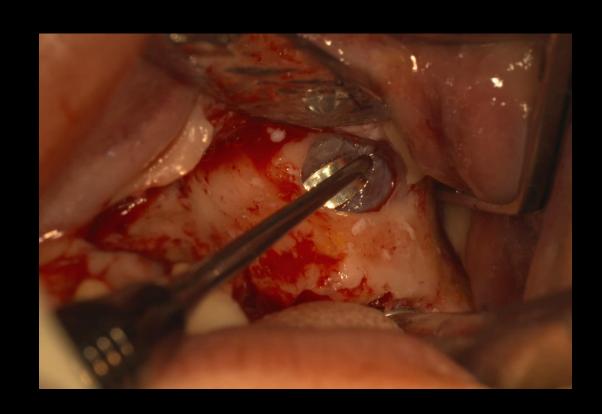

#### Surgery Plan (#21)

- Gap Filling (OSTEON™ 3 Collagen + Collagen Membrane)
- Ø 3.5 / 11mm Size fixture installation using Digital Guide

#### Surgery Plan (#24)

- Flat drill → Guide drill → Ø 3.5 / 11mm Size fixture installation
- Contour augmentation (OSTEON™ 3 Collagen + Collagen Membrane)