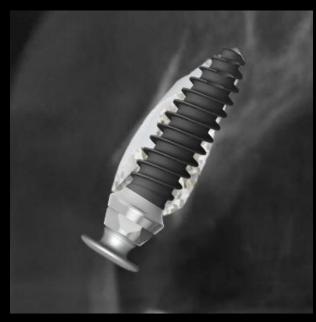

# Thin alveolar ridge

Bone graft

Narrow and strong diameter implant

#### Surgery Plan (#21)

- Gap Filling (OSTEON™ 3 Collagen + Collagen Membrane)
- Ø 3.5 / 11mm Size fixture installation using Digital Guide

#### Surgery Plan (#24)

- Flat drill → Guide drill → Ø 3.5 / 11mm Size fixture installation
- Contour augmentation (OSTEON™ 3 Collagen + Collagen Membrane)