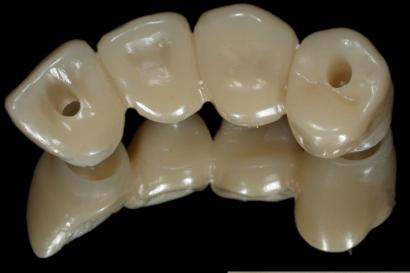

# **Provisional restoration**

**Healing: 1 month** 

**Provisional restoration**