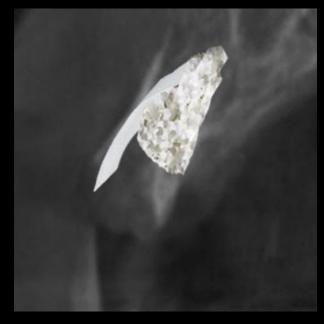

# Minimalism in very thin alveolar ridge and extraction socket



Dr. SM Chung

2021.1.12 (Tue)

#### Oral exam (2020-12-21)





Oral exam (2020-12-21)



Healing: 1 week (After #21,22 Extraction) (2020-12-28)





Healing: 1 week (After #21,22 Extraction) (2020-12-28)



Pre-op (2020-12-28)



# **Extraction Socket**

Immediate

Delayed immediate

Delayed

# Thin alveolar ridge

Bone graft

Narrow and strong diameter implant

#### Surgery Plan (#21)







- Gap Filling (OSTEON™ 3 Collagen + Collagen Membrane)
- Ø 3.5 / 11mm Size fixture installation using Digital Guide

#### Surgery Plan (#24)







- Flat drill → Guide drill → Ø 3.5 / 11mm Size fixture installation
- Contour augmentation (OSTEON™ 3 Collagen + Collagen Membrane)

#### **Surgery Plan (Soft Tissue management)**





- Free gingiva fixation using GBR Healing Abutment
- Suture (Deep Mattress + Interrupted)
- PDRN injection

# Virtual Set-up









# **#21 Implant Planning**

(3511)



# **#24 Implant Planning**

(3511)



# **Stent Design**



#### Stent



# **Stone Model / 3D Printing Model**





# **Provisional restoration**

































**Healing: 1 month** 

**Provisional restoration**