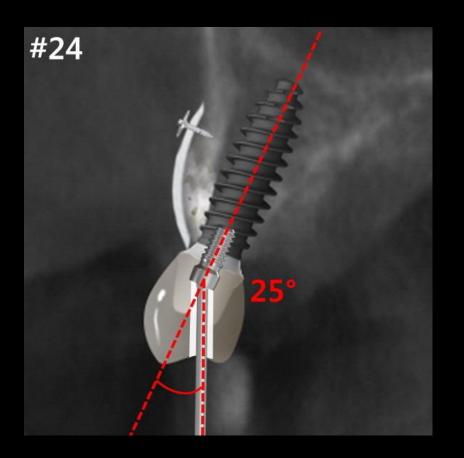

Oral exam (2020-12-21)



Healing: 1 week (After #21,22 Extraction) (2020-12-28)





Healing: 1 week (After #21,22 Extraction) (2020-12-28)



Pre-op (2020-12-28)



# **Extraction Socket**

Immediate

Delayed immediate

Delayed

# Thin alveolar ridge

Bone graft

Narrow and strong diameter implant

#### Surgery Plan (#21)







- Gap Filling (OSTEON™ 3 Collagen + Collagen Membrane)
- Ø 3.5 / 11mm Size fixture installation using Digital Guide

#### Surgery Plan (#24)







- Flat drill → Guide drill → Ø 3.5 / 11mm Size fixture installation
- Contour augmentation (OSTEON™ 3 Collagen + Collagen Membrane)

#### **Surgery Plan (Soft Tissue management)**





- Free gingiva fixation using GBR Healing Abutment
- Suture (Deep Mattress + Interrupted)
- PDRN injection

# Virtual Set-up









# **#21 Implant Planning**

(3511)



# **#24 Implant Planning**

(3511)



# **Stent Design**



#### Stent



# **Stone Model / 3D Printing Model**





# **Provisional restoration**

































**Healing: 1 month** 

**Provisional restoration**