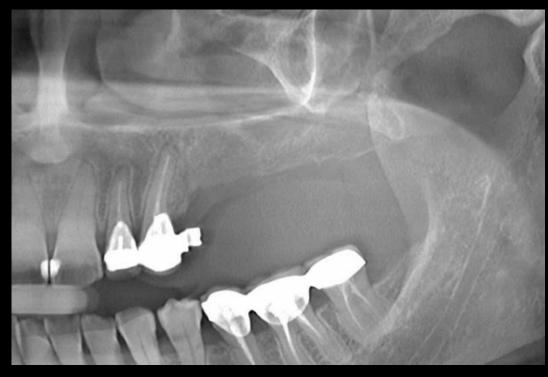

mediate

Delayed immediate

Delayed

# Thin alveolar ridge

Bone graft

Narrow and strong diameter implant

#### Surgery Plan (#21)







- Gap Filling (OSTEON™ 3 Collagen + Collagen Membrane)
- Ø 3.5 / 11mm Size fixture installation using Digital Guide

#### Surgery Plan (#24)







- Flat drill → Guide drill → Ø 3.5 / 11mm Size fixture installation
- Contour augmentation (OSTEON™ 3 Collagen + Collagen Membrane)

#### **Surgery Plan (Soft Tissue management)**





- Free gingiva fixation using GBR Healing Abutment
- Suture (Deep Mattress + Interrupted)
- PDRN injection

# Virtual Set-up









# **#21 Implant Planning**

(3511)



# **#24 Implant Planning**

(3511)



# **Stent Design**



#### Stent



# **Stone Model / 3D Printing Model**





# **Provisional restoration**

































**Healing: 1 month** 

**Provisional restoration**