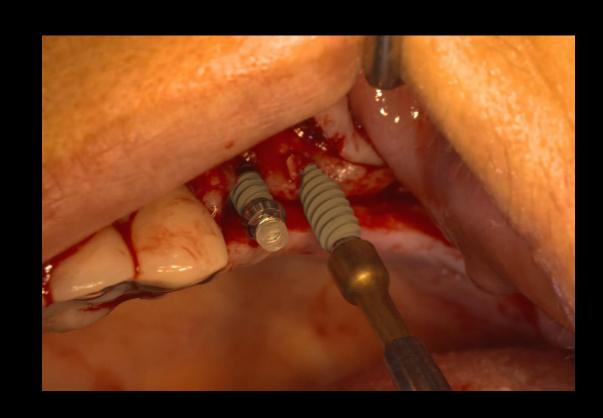

#### Surgery Plan (#21)

- Gap Filling (OSTEON™ 3 Collagen + Collagen Membrane)
- Ø 3.5 / 11mm Size fixture installation using Digital Guide

#### Surgery Plan (#24)

- Flat drill → Guide drill → Ø 3.5 / 11mm Size fixture installation
- Contour augmentation (OSTEON™ 3 Collagen + Collagen Membrane)