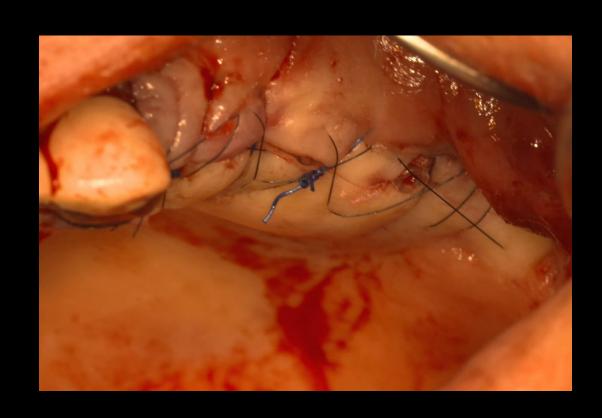

#### **Surgery Plan (Soft Tissue management)**

- Free gingiva fixation using GBR Healing Abutment
- Suture (Deep Mattress + Interrupted)
- PDRN injection