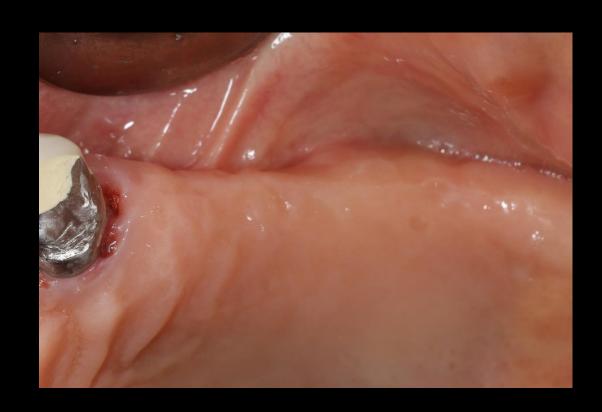

#### **Surgery Plan (Soft Tissue management)**

- Free gingiva fixation using GBR Healing Abutment
- Suture (Deep Mattress + Interrupted)
- PDRN injection