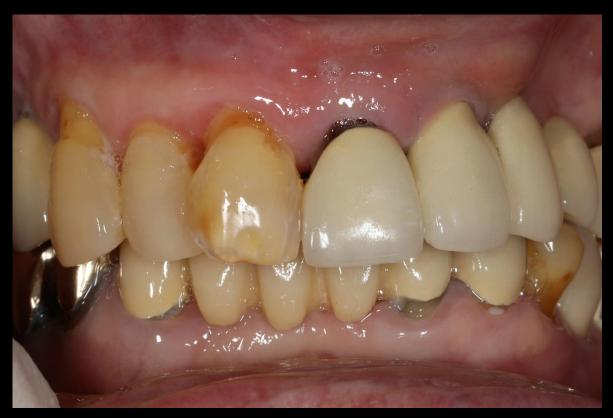

# **Provisional restoration**

**Healing: 1 month** 

**Provisional restoration**