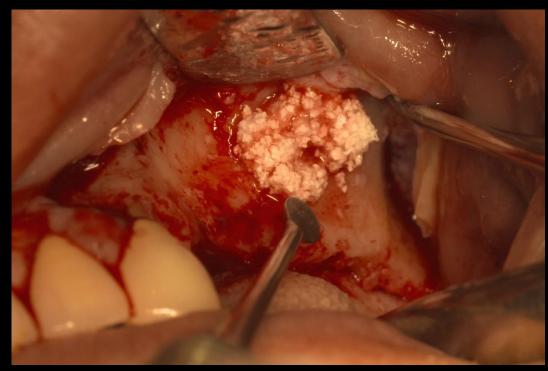

#### Surgery Plan (#21)

- Gap Filling (OSTEON™ 3 Collagen + Collagen Membrane)
- Ø 3.5 / 11mm Size fixture installation using Digital Guide

#### Surgery Plan (#24)

- Flat drill → Guide drill → Ø 3.5 / 11mm Size fixture installation
- Contour augmentation (OSTEON™ 3 Collagen + Collagen Membrane)