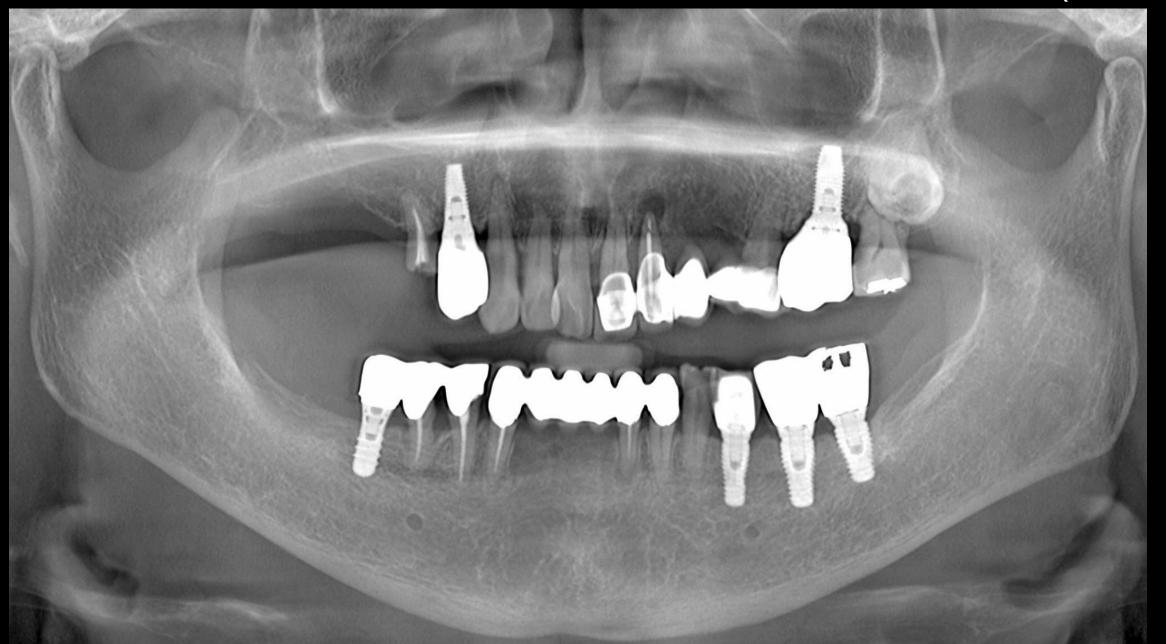

# Minimalism in very thin alveolar ridge and extraction socket



Dr. SM Chung

2021.1.12 (Tue)

#### Oral exam (2020-12-21)





Oral exam (2020-12-21)



Healing: 1 week (After #21,22 Extraction) (2020-12-28)





Healing: 1 week (After #21,22 Extraction) (2020-12-28)



Pre-op (2020-12-28)



# **Extraction Socket**

Immediate

Delayed immediate

Delayed

# Thin alveolar ridge

Bone graft

Narrow and strong diameter implant

#### Surgery Plan (#21)







- Gap Filling (OSTEON™ 3 Collagen + Collagen Membrane)
- Ø 3.5 / 11mm Size fixture installation using Digital Guide

#### Surgery Plan (#24)







- Flat drill → Guide drill → Ø 3.5 / 11mm Size fixture installation
- Contour augmentation (OSTEON™ 3 Collagen + Collagen Membrane)

#### **Surgery Plan (Soft Tissue management)**





- Free gingiva fixation using GBR Healing Abutment
- Suture (Deep Mattress + Interrupted)
- PDRN injection

# Virtual Set-up









# **#21 Implant Planning