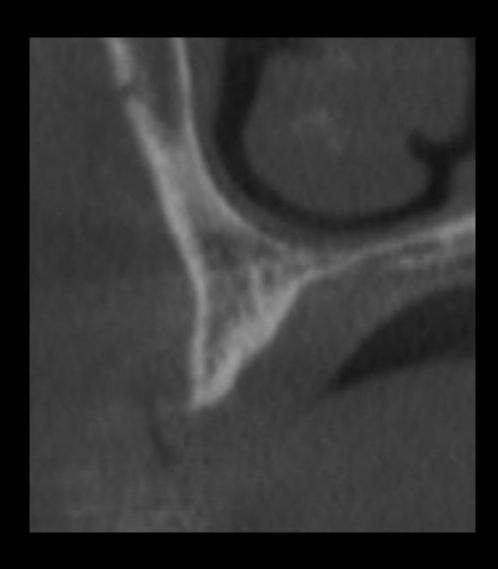

diate

Delayed immediate

Delayed

# Thin alveolar ridge

Bone graft

Narrow and strong diameter implant

#### Surgery Plan (#21)







- Gap Filling (OSTEON™ 3 Collagen + Collagen Membrane)
- Ø 3.5 / 11mm Size fixture installation using Digital Guide

#### Surgery Plan (#24)







- Flat drill → Guide drill → Ø 3.5 / 11mm Size fixture installation
- Contour augmentation (OSTEON™ 3 Collagen + Collagen Membrane)

#### **Surgery Plan (Soft Tissue management)**





- Free gingiva fixation using GBR Healing Abutment
- Suture (Deep Mattress + Interrupted)
- PDRN injection

# Virtual Set-up









# **#21 Implant Planning**

(3511)



# **#24 Implant Planning**

(3511)



# **Stent Design**



#### Stent



# **Stone Model / 3D Printing Model**





# **Provisional restoration**

































**Healing: 1 month** 

**Provisional restoration**