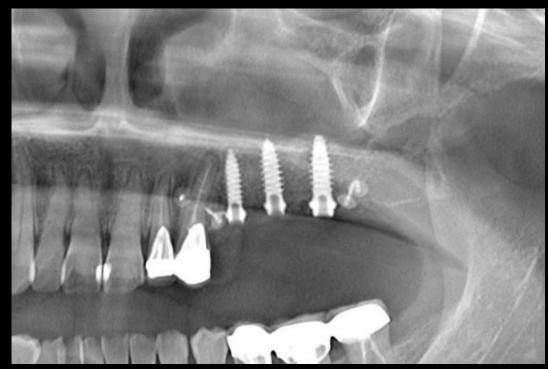

#### Surgery Plan (#21)

- Gap Filling (OSTEON™ 3 Collagen + Collagen Membrane)
- Ø 3.5 / 11mm Size fixture installation using Digital Guide

#### Surgery Plan (#24)

- Flat drill → Guide drill → Ø 3.5 / 11mm Size fixture installation
- Contour augmentation (OSTEON™ 3 Collagen + Collagen Membrane)