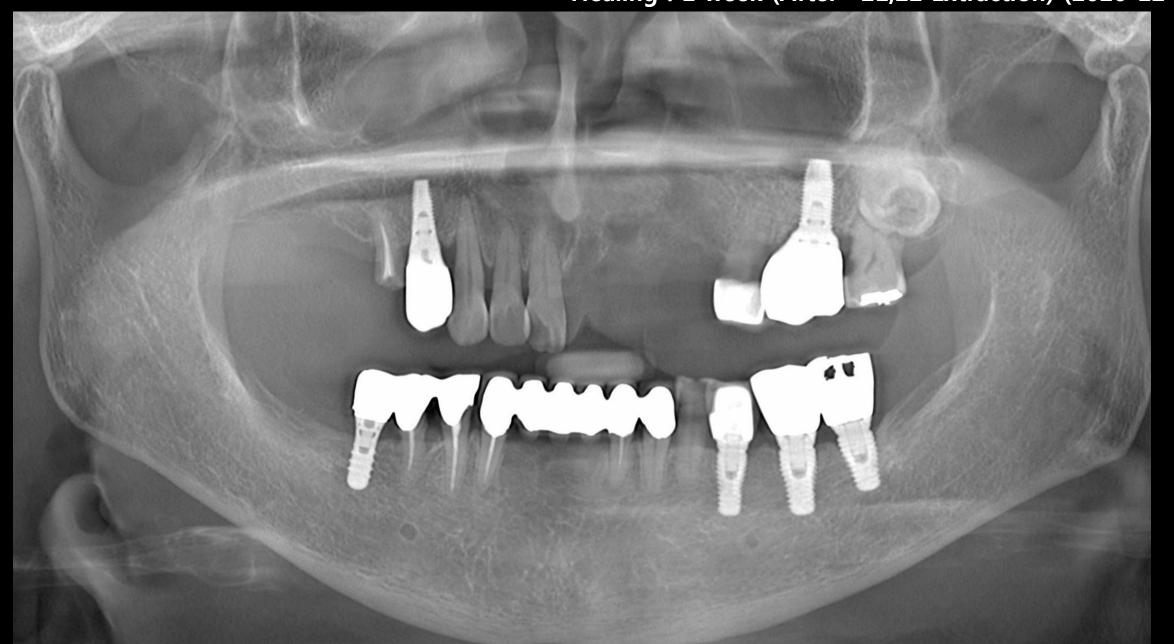

#### Surgery Plan (#21)

- Gap Filling (OSTEON™ 3 Collagen + Collagen Membrane)
- Ø 3.5 / 11mm Size fixture installation using Digital Guide

#### Surgery Plan (#24)

- Flat drill → Guide drill → Ø 3.5 / 11mm Size fixture installation
- Contour augmentation (OSTEON™ 3 Collagen + Collagen Membrane)

#### **Surgery Plan (Soft Tissue management)**

- Free gingiva fixation using GBR Healing Abutment
- Suture (Deep Mattress + Interrupted)
- PDRN injection