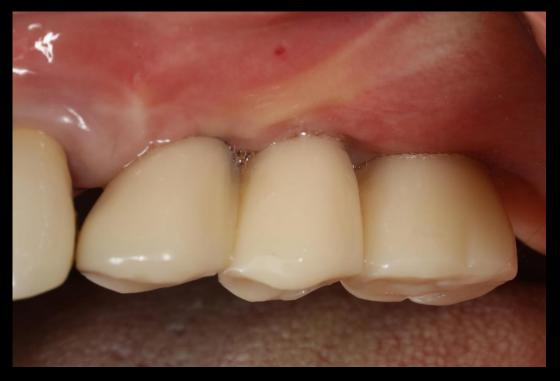

# **Provisional restoration**

**Healing: 1 month** 

**Provisional restoration**