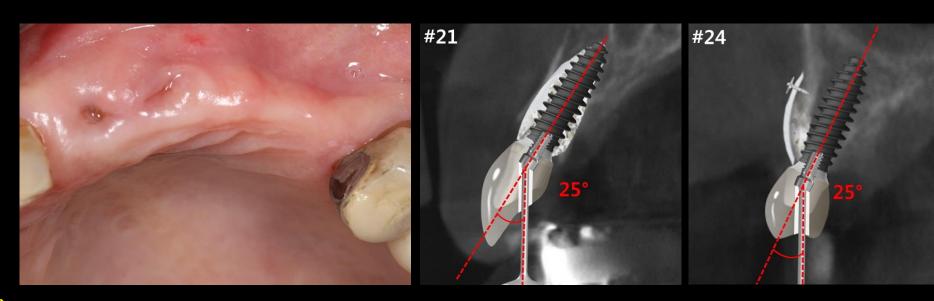

#### Surgery Plan (#21)

- Gap Filling (OSTEON™ 3 Collagen + Collagen Membrane)
- Ø 3.5 / 11mm Size fixture installation using Digital Guide

#### Surgery Plan (#24)

- Flat drill → Guide drill → Ø 3.5 / 11mm Size fixture installation
- Contour augmentation (OSTEON™ 3 Collagen + Collagen Membrane)