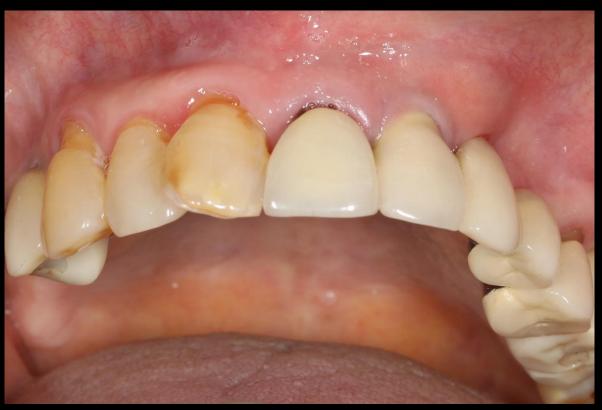

# **Provisional restoration**

**Healing: 1 month** 

**Provisional restoration**