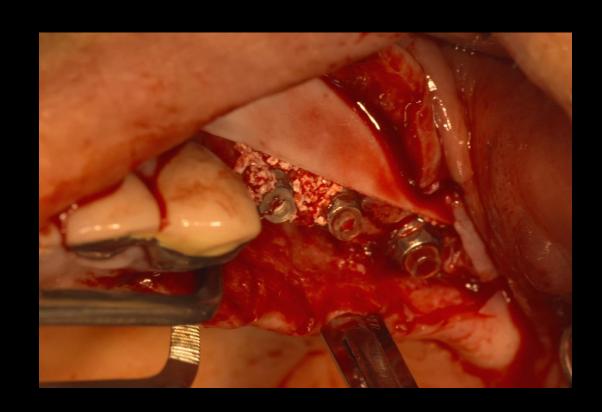

#### Surgery Plan (#21)

- Gap Filling (OSTEON™ 3 Collagen + Collagen Membrane)
- Ø 3.5 / 11mm Size fixture installation using Digital Guide

#### Surgery Plan (#24)

- Flat drill → Guide drill → Ø 3.5 / 11mm Size fixture installation
- Contour augmentation (OSTEON™ 3 Collagen + Collagen Membrane)

#### **Surgery Plan (Soft Tissue management)**

- Free gingiva fixation using GBR Healing Abutment
- Suture (Deep Mattress + Interrupted)
- PDRN injection