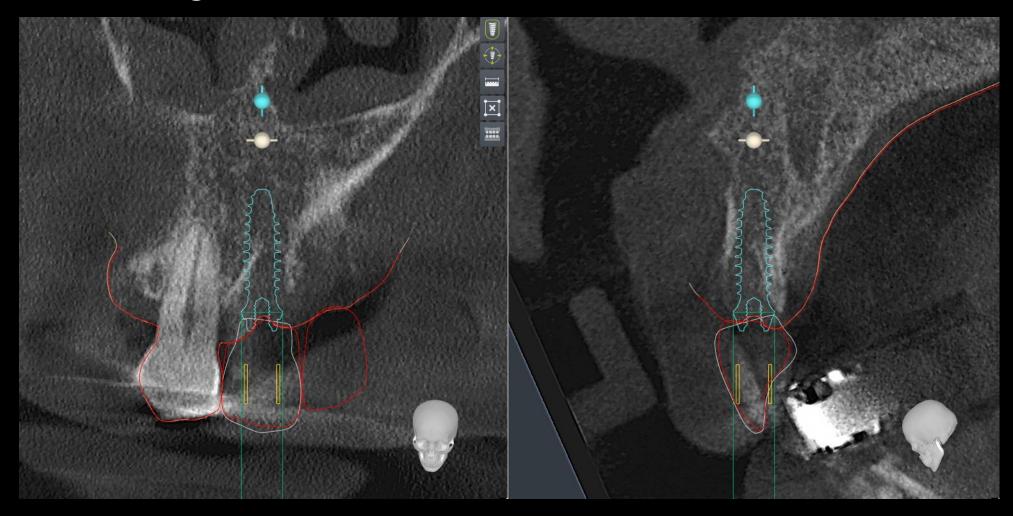

week (After #21,22 Extraction) (2020-12-28)





Healing: 1 week (After #21,22 Extraction) (2020-12-28)



Pre-op (2020-12-28)



# **Extraction Socket**

Immediate

Delayed immediate

Delayed

# Thin alveolar ridge

Bone graft

Narrow and strong diameter implant

#### Surgery Plan (#21)







- Gap Filling (OSTEON™ 3 Collagen + Collagen Membrane)
- Ø 3.5 / 11mm Size fixture installation using Digital Guide

#### Surgery Plan (#24)







- Flat drill → Guide drill → Ø 3.5 / 11mm Size fixture installation
- Contour augmentation (OSTEON™ 3 Collagen + Collagen Membrane)

#### **Surgery Plan (Soft Tissue management)**





- Free gingiva fixation using GBR Healing Abutment
- Suture (Deep Mattress + Interrupted)
- PDRN injection

# Virtual Set-up









# **#21 Implant Planning**

(3511)



# **#24 Implant Planning**

(3511)



# **Stent Design**



#### Stent



# **Stone Model / 3D Printing Model**





# **Provisional restoration**

































**Healing: 1 month** 

**Provisional restoration**