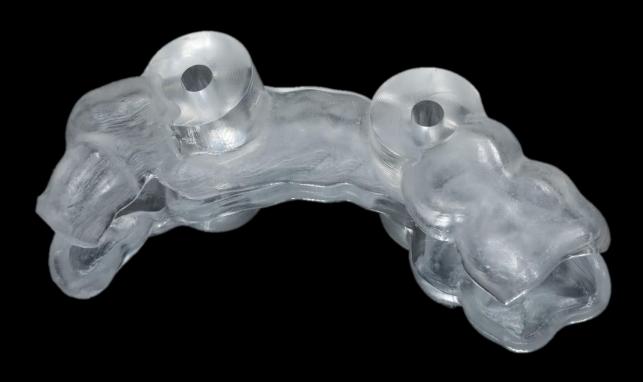

21,22 Extraction) (2020-12-28)



Pre-op (2020-12-28)



# **Extraction Socket**

Immediate

Delayed immediate

Delayed

# Thin alveolar ridge

Bone graft

Narrow and strong diameter implant

#### Surgery Plan (#21)







- Gap Filling (OSTEON™ 3 Collagen + Collagen Membrane)
- Ø 3.5 / 11mm Size fixture installation using Digital Guide

#### Surgery Plan (#24)







- Flat drill → Guide drill → Ø 3.5 / 11mm Size fixture installation
- Contour augmentation (OSTEON™ 3 Collagen + Collagen Membrane)

#### **Surgery Plan (Soft Tissue management)**





- Free gingiva fixation using GBR Healing Abutment
- Suture (Deep Mattress + Interrupted)
- PDRN injection

# Virtual Set-up









# **#21 Implant Planning**

(3511)



# **#24 Implant Planning**

(3511)



# **Stent Design**



#### Stent



# **Stone Model / 3D Printing Model**





# **Provisional restoration**

































**Healing: 1 month** 

**Provisional restoration**