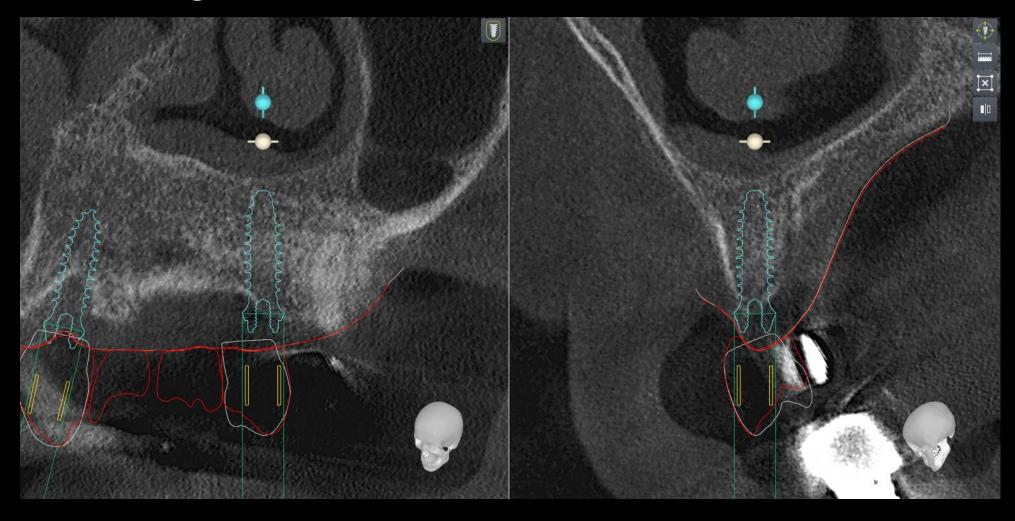

12-28)





Healing: 1 week (After #21,22 Extraction) (2020-12-28)



Pre-op (2020-12-28)



# **Extraction Socket**

Immediate

Delayed immediate

Delayed

# Thin alveolar ridge

Bone graft

Narrow and strong diameter implant

#### Surgery Plan (#21)







- Gap Filling (OSTEON™ 3 Collagen + Collagen Membrane)
- Ø 3.5 / 11mm Size fixture installation using Digital Guide

#### Surgery Plan (#24)







- Flat drill → Guide drill → Ø 3.5 / 11mm Size fixture installation
- Contour augmentation (OSTEON™ 3 Collagen + Collagen Membrane)

#### **Surgery Plan (Soft Tissue management)**





- Free gingiva fixation using GBR Healing Abutment
- Suture (Deep Mattress + Interrupted)
- PDRN injection

# Virtual Set-up









# **#21 Implant Planning**

(3511)



# **#24 Implant Planning**

(3511)



# **Stent Design**



#### Stent



# **Stone Model / 3D Printing Model**





# **Provisional restoration**

































**Healing: 1 month** 

**Provisional restoration**