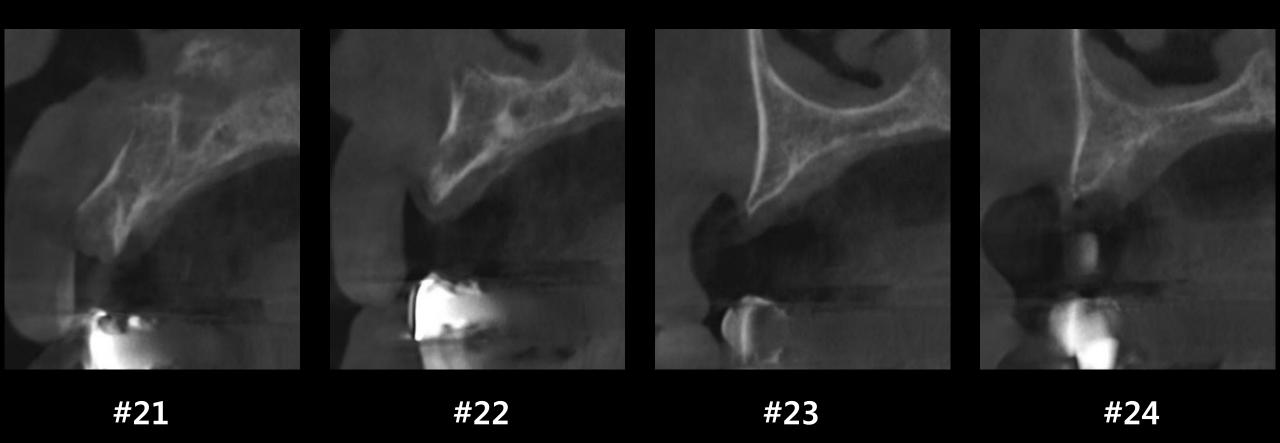

# Minimalism in very thin alveolar ridge and extraction socket



Dr. SM Chung

2021.1.12 (Tue)

#### Oral exam (2020-12-21)





Oral exam (2020-12-21)



Healing: 1 week (After #21,22 Extraction) (2020-12-28)





Healing: 1 week (After #21,22 Extraction) (2020-12-28)



Pre-op (2020-12-28)



# **Extraction Socket**

Immediate

Delayed immediate

Delayed

# Thin alveolar ridge

Bone graft

Narrow and strong diameter implant

#### Surgery Plan (#21)







- Gap Filling (OSTEON™ 3 Collagen + Collagen Membrane)
- Ø 3.5 / 11mm Size fixture installation using Digital Guide

#### Surgery Plan (#24)







- Flat drill → Guide drill → Ø 3.5 / 11mm Size fixture installation
- Contour augmentation (OSTEON™ 3 Collagen + Collagen Membrane)

#### **Surgery Plan (Soft Tissue management)**





- Free gingiva fixation using GBR Healing Abutment
- Suture (Deep Mattress + Interrupted)
- PDRN injection

# Virtual Set-up









# **#21 Implant Planning**

(3511)



# **#24 Implant Planning**

(3511)



# **Stent Design**



#### Stent



# **Stone Model / 3D Printing Model**





# **Provis