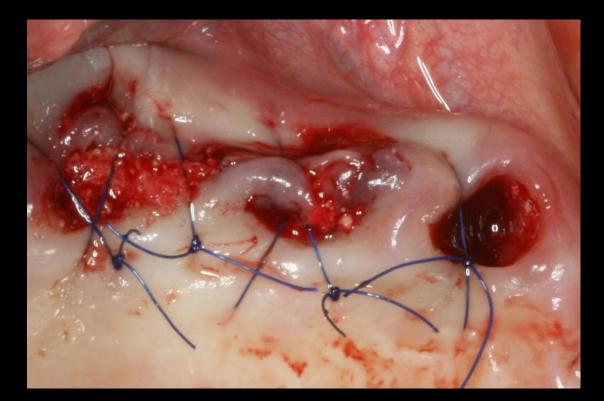

#### Socket Preservation

#### #20 Extraction

Post-op

Healing : 3 months (with denture)

Healing : 3 months

Healing : 4 months