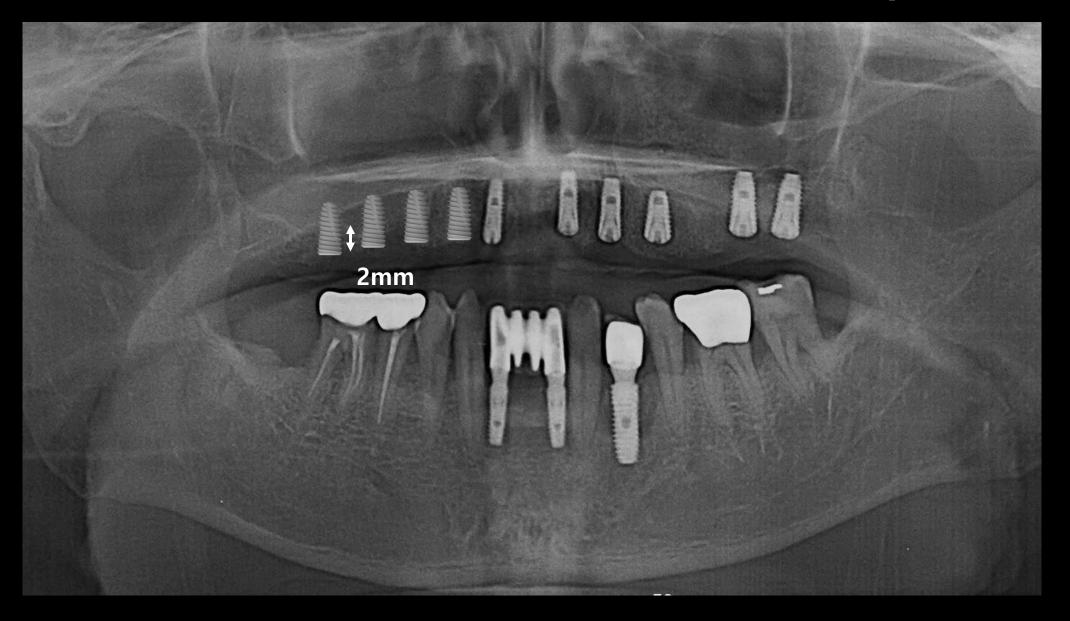

# **Today's Surgery Plan**

- #10 Sinus elevation with
  lateral approach using Sinus Kit
- #13, 14, (15), 16 Implant placement using Dentium Digital Guide

Pre-op (2020-07-20)

Pre-op (2020-07-20)