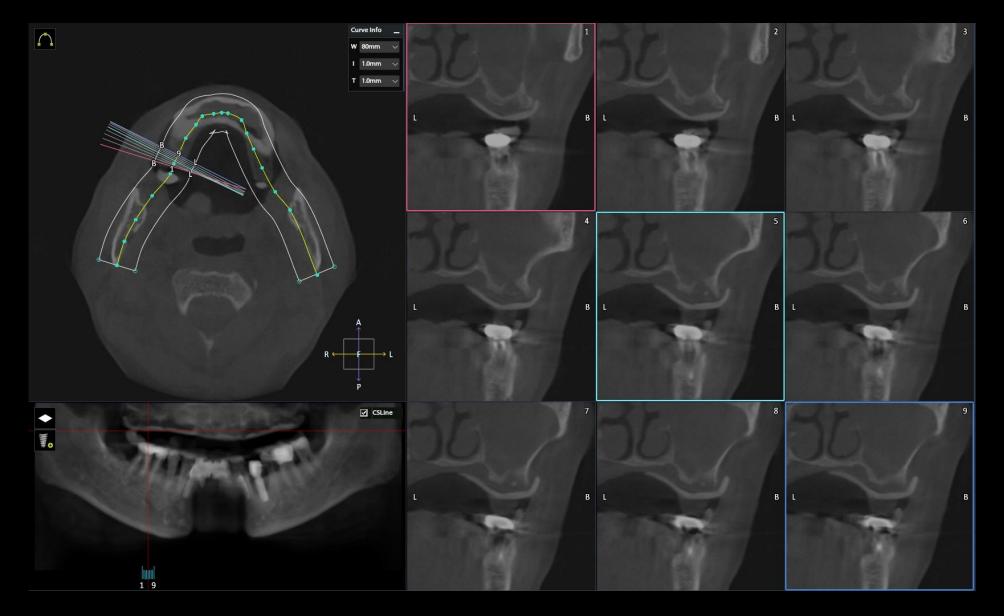

n



#### - #14-16i Fixture Removal & #20 Extraction



#### - #14-16i Fixture Removal & #20 Extraction





#### #20 Extraction

Post-op





Healing : 3 months (with denture)





Healing : 3 months





Healing : 4 months

#### **#10 GBR & 20 Sinus elevation and Implant placement**



#### - #10 GBR & 20 Sinus elevation and Implant placement



- #10 GBR & 20 Sinus elevation and Implant placement

- #10 GBR & 20 Sinus elevation and Implant placement



Post-op

# **Today's Surgery Plan**

- #10 Sinus elevation with
  lateral approach using Sinus Kit
- #13, 14, (15), 16 Implant placement using Dentium Digital Guide



Pre-op (2020-07-20)



Pre-op (2020-07-20)



#### #13 Pre-op (2020-07-07)



#### #14 Pre-op (2020-07-07)



#### #15 Pre-op (2020-07-07)



#### #16 Pre-op (2020-07-07)



### Initial Photo

(2020-07-20)





### Digital Guide design



#13 (4510)



#14 (4510)



#15 (4510)



#16 (4510)



### Stent