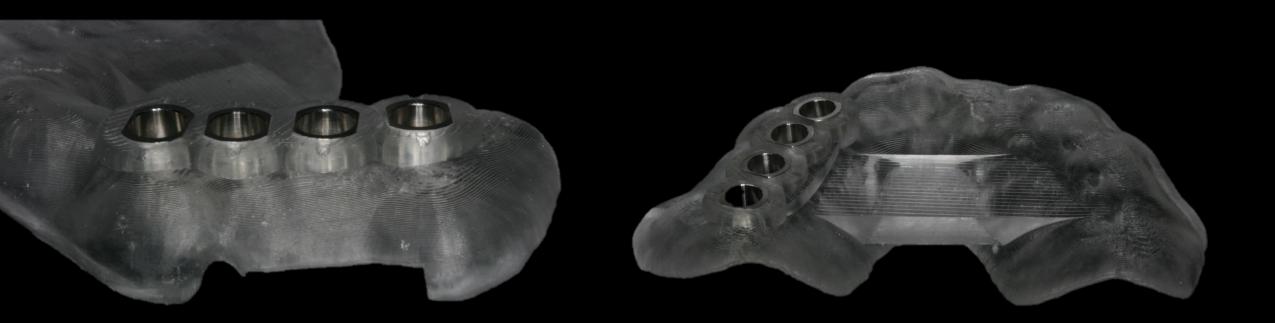

-op





Healing : 3 months (with denture)





Healing : 3 months





Healing : 4 months

#### **#10 GBR & 20 Sinus elevation and Implant placement**



#### - #10 GBR & 20 Sinus elevation and Implant placement



- #10 GBR & 20 Sinus elevation and Implant placement

- #10 GBR & 20 Sinus elevation and Implant placement



Post-op

# **Today's Surgery Plan**

- #10 Sinus elevation with
  lateral approach using Sinus Kit
- #13, 14, (15), 16 Implant placement using Dentium Digital Guide



Pre-op (2020-07-20)



Pre-op (2020-07-20)



#### #13 Pre-op (2020-07-07)



#### #14 Pre-op (2020-07-07)



#### #15 Pre-op (2020-07-07)



#### #16 Pre-op (2020-07-07)



### Initial Photo

(2020-07-20)





### Digital Guide design



#13 (4510)



#14 (4510)



#15 (4510)



#16 (4510)



### Stent