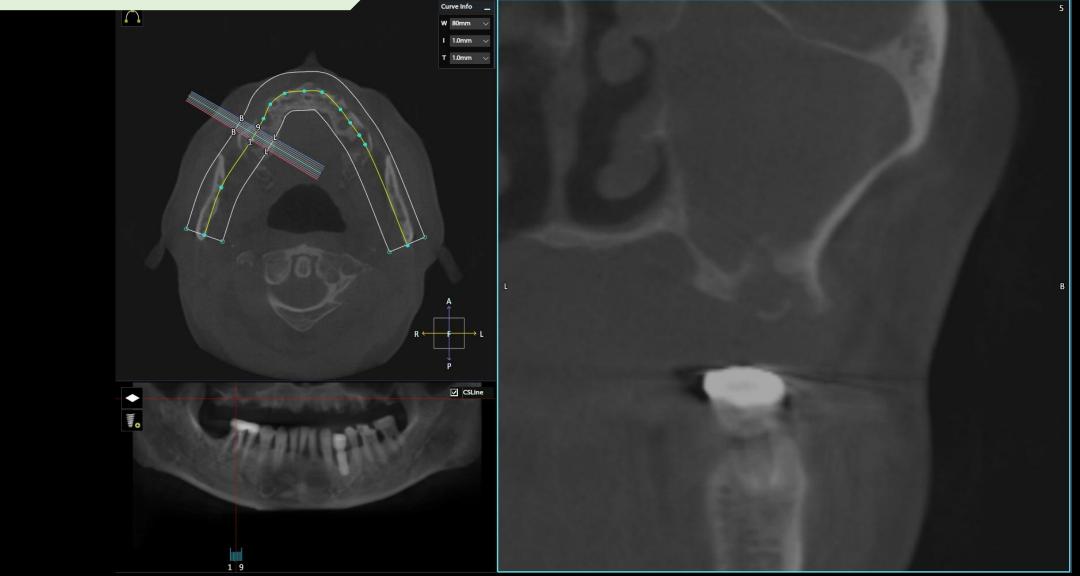

# **Today's Surgery Plan**

- #10 Sinus elevation with
  lateral approach using Sinus Kit
- #13, 14, (15), 16 Implant placement using Dentium Digital Guide

Pre-op (2020-07-20)

Pre-op (2020-07-20)