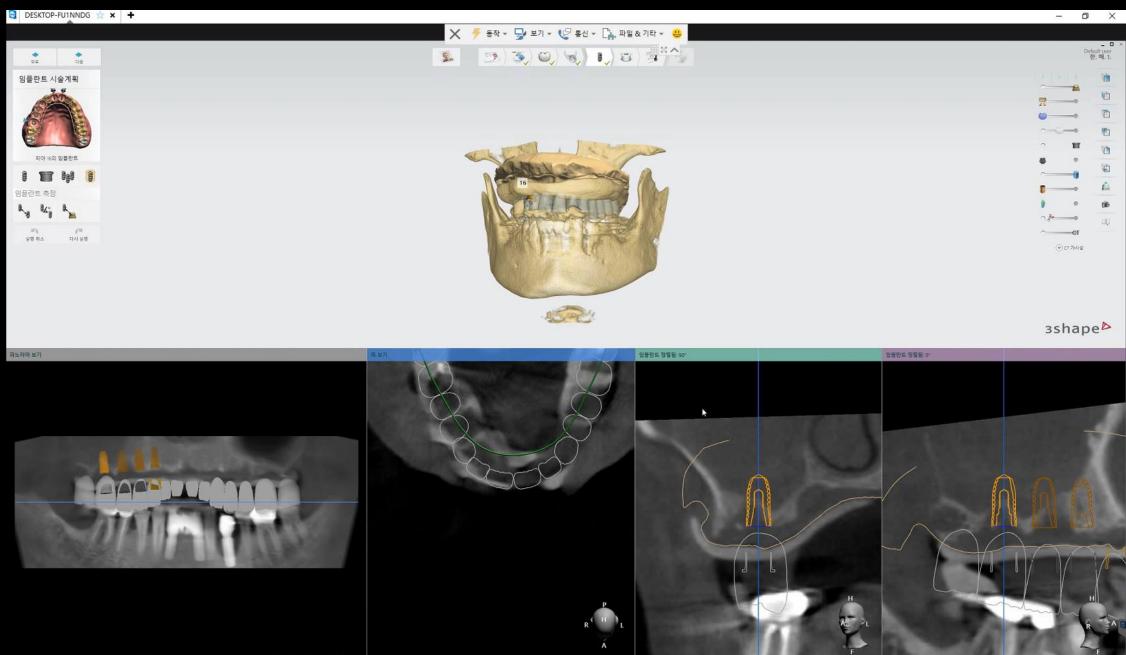

# **Today's Surgery Plan**

- #10 Sinus elevation with
  lateral approach using Sinus Kit
- #13, 14, (15), 16 Implant placement using Dentium Digital Guide

Pre-op (2020-07-20)

Pre-op (2020-07-20)

### Digital Guide design

#13 (4510)

#14 (4510)

#15 (4510)

#16 (4510)