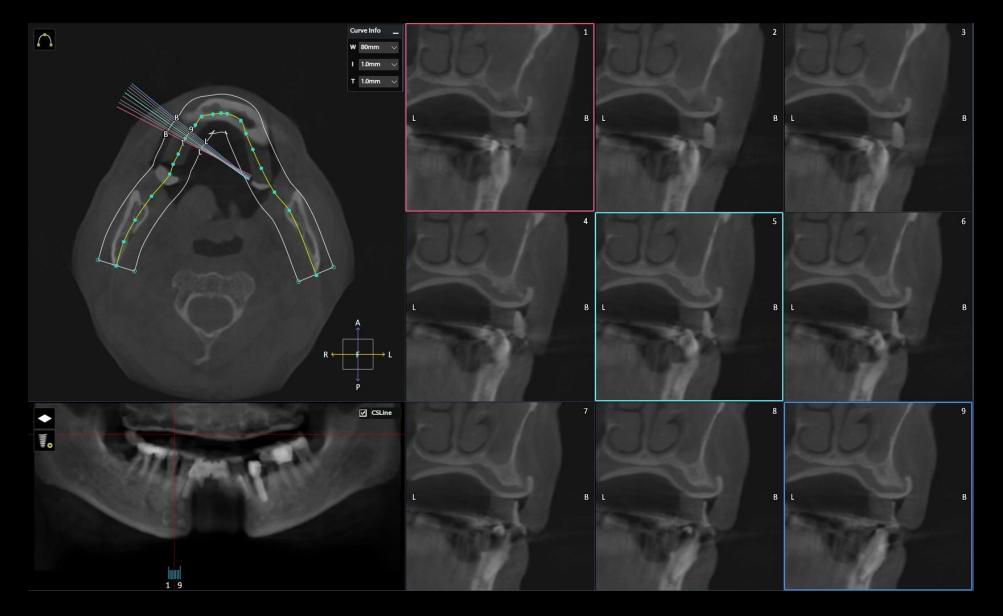

ocket Preservation

#### #14-16i Fixture Removal & #20 Extraction



#### - #14-16i Fixture Removal & #20 Extraction



#### - #14-16i Fixture Removal & #20 Extraction





#### #20 Extraction

Post-op





Healing : 3 months (with denture)





Healing : 3 months





Healing : 4 months

#### **#10 GBR & 20 Sinus elevation and Implant placement**



#### - #10 GBR & 20 Sinus elevation and Implant placement



- #10 GBR & 20 Sinus elevation and Implant placement

- #10 GBR & 20 Sinus elevation and Implant placement



Post-op

# **Today's Surgery Plan**

- #10 Sinus elevation with
  lateral approach using Sinus Kit
- #13, 14, (15), 16 Implant placement using Dentium Digital Guide



Pre-op (2020-07-20)



Pre-op (2020-07-20)



#### #13 Pre-op (2020-07-07)



#### #14 Pre-op (2020-07-07)



#### #15 Pre-op (2020-07-07)



#### #16 Pre-op (2020-07-07)



### Initial Photo

(2020-07-20)





### Digital Guide design



#13 (4510)



#14 (4510)



#15 (4510)



#16 (4510)



### Stent