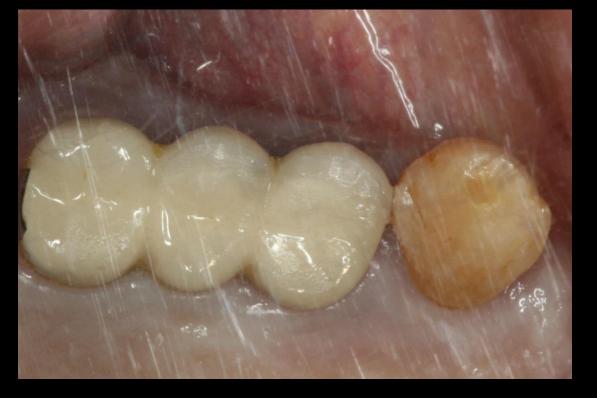

Prof. Soo-Hwan Byun 2020.12.18 (FRI.)



Implant placement with Sinus augmentation after Socket preservation

## **Patient Information**

**Age** : 62

Sex : Male

### **Chief Complaint**

: My teeth are mobile so I can't eat something well

#### **Past Dental History**

: #14-16 implant removal #32, 42, 12, 20 Implant placement with sinus augmentation

### **Past Medical History**

: ENT treatment

Antibiotic medication for right maxillary sinus

#### Systemic diseases

Chronic renal failure, Hypertension, Asthma

#### - Oral exam (2020-03-12)



#### #14-16i Fixture Removal & #20 Extraction





#### #14-16i Fixture removal

Oral exam

#### #14-16i Fixture Removal & #20 Extraction



Fixture removal



#### Socket Preservation

#### #14-16i Fixture Removal & #20 Extraction



#### - #14-16i Fixture Removal & #20 Extraction



#### - #14-16i Fixture Removal & #20 Extraction





#### #20 Extraction

Post-op





Healing : 3 months (with denture)





Healing : 3 months





Healing : 4 months

#### **#10 GBR & 20 Sinus elevation and Implant placement**



#### - #10 GBR & 20 Sinus elevation and Implant placement



- #10 GBR & 20 Sinus elevation and Implant placement

- #10 GBR & 20 Sinus elevation and Implant placement



Post-op

# **Today's Surgery Plan**

- #10 Sinus elevation with
  lateral approach using Sinus Kit
- #13, 14, (15), 16 Implant placement using Dentium Digita