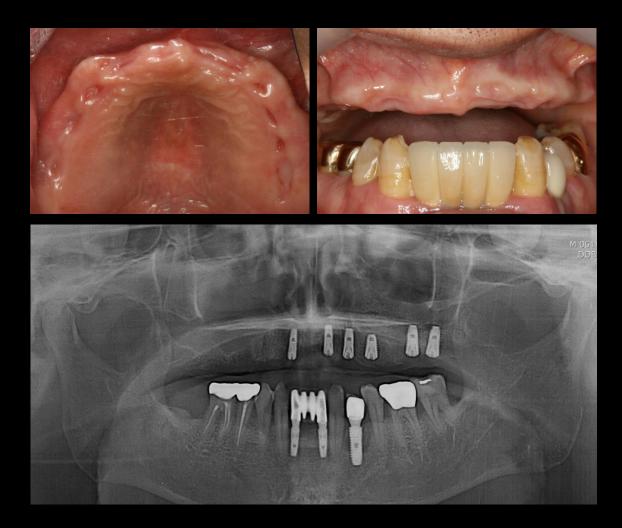

#14-16i Fixture removal

Oral exam

#### #14-16i Fixture Removal & #20 Extraction



Fixture removal



#### Socket Preservation

#### #14-16i Fixture Removal & #20 Extraction



#### - #14-16i Fixture Removal & #20 Extraction



#### - #14-16i Fixture Removal & #20 Extraction





#### #20 Extraction

Post-op





Healing : 3 months (with denture)





Healing : 3 months





Healing : 4 months

#### **#10 GBR & 20 Sinus elevation and Implant placement**



#### - #10 GBR & 20 Sinus elevation and Implant placement



- #10 GBR & 20 Sinus elevation and Implant placement

- #10 GBR & 20 Sinus elevation and Implant placement



Post-op

# **Today's Surgery Plan**

- #10 Sinus elevation with
  lateral approach using Sinus Kit
- #13, 14, (15), 16 Implant placement using Dentium Digital Guide



Pre-op (2020-07-20)



Pre-op (2020-07-20)



#### #13 Pre-op (2020-07-07)



#### #14 Pre-op (2020-07-07)



#### #15 Pre-op (2020-07-07)



#### #16 Pre-op (2020-07-07)



### Initial Photo

(2020-07-20)





### Digital Guide design



#13 (4510)



#14 (4510)



#15 (4510)



#16 (4510)



### Stent