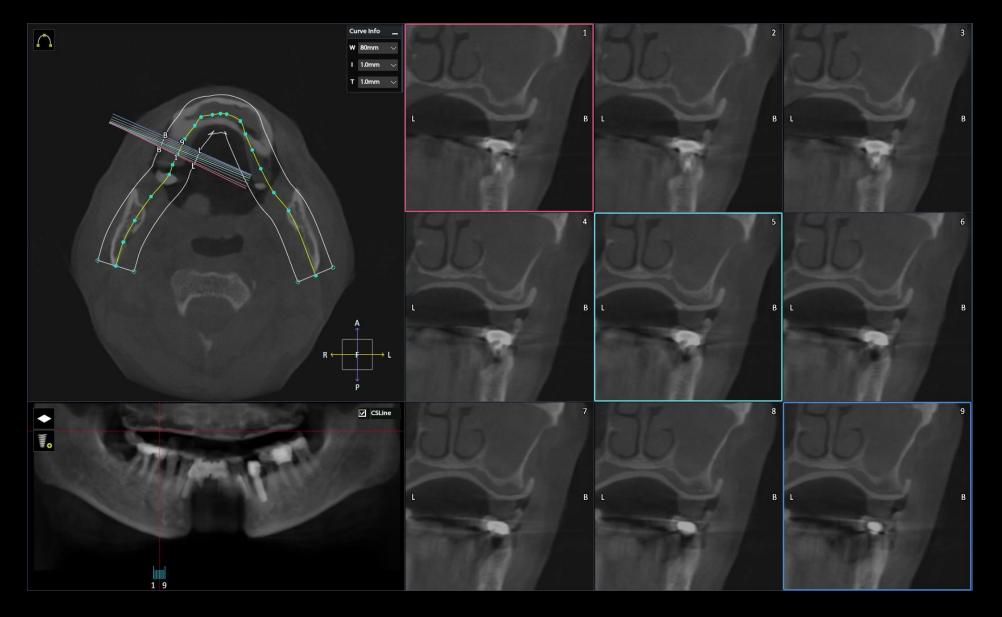

Fixture Removal & #20 Extraction



#### - #14-16i Fixture Removal & #20 Extraction



#### - #14-16i Fixture Removal & #20 Extraction





#### #20 Extraction

Post-op





Healing : 3 months (with denture)





Healing : 3 months





Healing : 4 months

#### **#10 GBR & 20 Sinus elevation and Implant placement**



#### - #10 GBR & 20 Sinus elevation and Implant placement



- #10 GBR & 20 Sinus elevation and Implant placement

- #10 GBR & 20 Sinus elevation and Implant placement



Post-op

# **Today's Surgery Plan**

- #10 Sinus elevation with
  lateral approach using Sinus Kit
- #13, 14, (15), 16 Implant placement using Dentium Digital Guide



Pre-op (2020-07-20)



Pre-op (2020-07-20)



#### #13 Pre-op (2020-07-07)



#### #14 Pre-op (2020-07-07)



#### #15 Pre-op (2020-07-07)



#### #16 Pre-op (2020-07-07)



### Initial Photo

(2020-07-20)





### Digital Guide design



#13 (4510)



#14 (4510)



#15 (4510)



#16 (4510)



### Stent