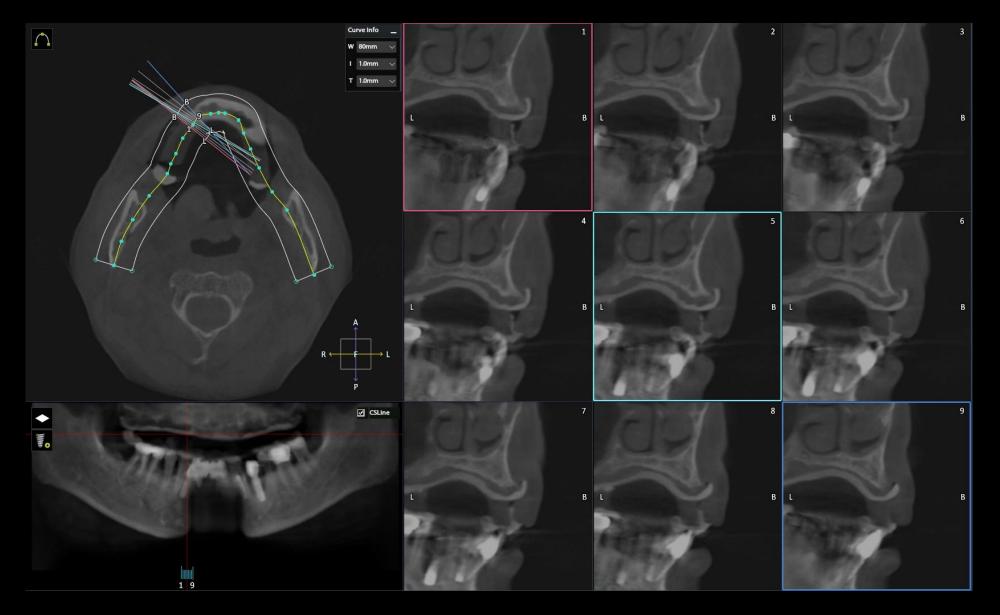

ion



Fixture removal



#### Socket Preservation

#### #14-16i Fixture Removal & #20 Extraction



#### - #14-16i Fixture Removal & #20 Extraction



#### - #14-16i Fixture Removal & #20 Extraction





#### #20 Extraction

Post-op





Healing : 3 months (with denture)





Healing : 3 months





Healing : 4 months

#### **#10 GBR & 20 Sinus elevation and Implant placement**



#### - #10 GBR & 20 Sinus elevation and Implant placement



- #10 GBR & 20 Sinus elevation and Implant placement

- #10 GBR & 20 Sinus elevation and Implant placement



Post-op

# **Today's Surgery Plan**

- #10 Sinus elevation with
  lateral approach using Sinus Kit
- #13, 14, (15), 16 Implant placement using Dentium Digital Guide



Pre-op (2020-07-20)



Pre-op (2020-07-20)



#### #13 Pre-op (2020-07-07)



#### #14 Pre-op (2020-07-07)



#### #15 Pre-op (2020-07-07)



#### #16 Pre-op (2020-07-07)



### Initial Photo

(2020-07-20)





### Digital Guide design



#13 (4510)



#14 (4510)



#15 (4510)



#16 (4510)



### Stent