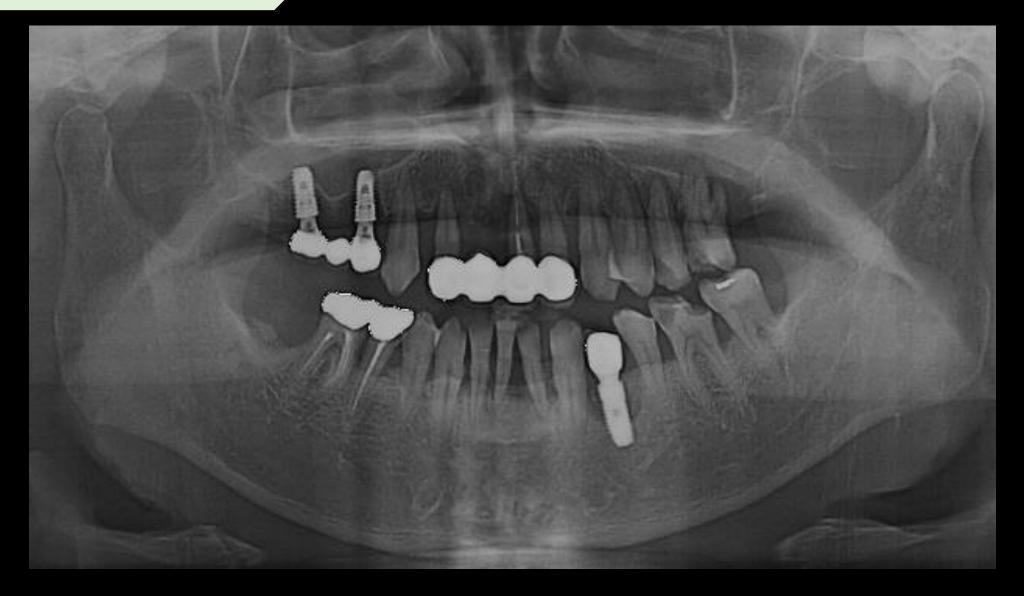

# **Today's Surgery Plan**

- #10 Sinus elevation with
  lateral approach using Sinus Kit
- #13, 14, (15), 16 Implant placement using Dentium Digital Guide

Pre-op (2020-07-20)

Pre-op (2020-07-20)