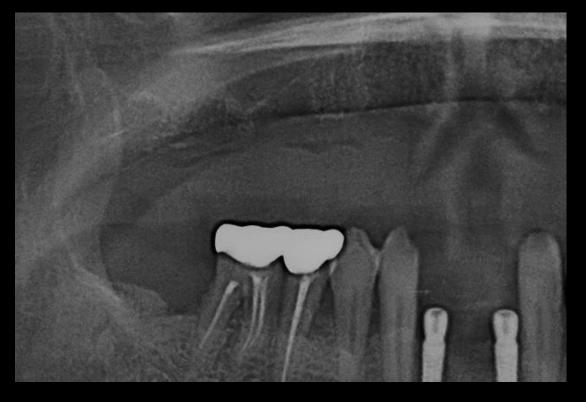

#### - #10 GBR & 20 Sinus elevation and Implant placement

- #10 GBR & 20 Sinus elevation and Implant placement

- #10 GBR & 20 Sinus elevation and Implant placement

Post-op