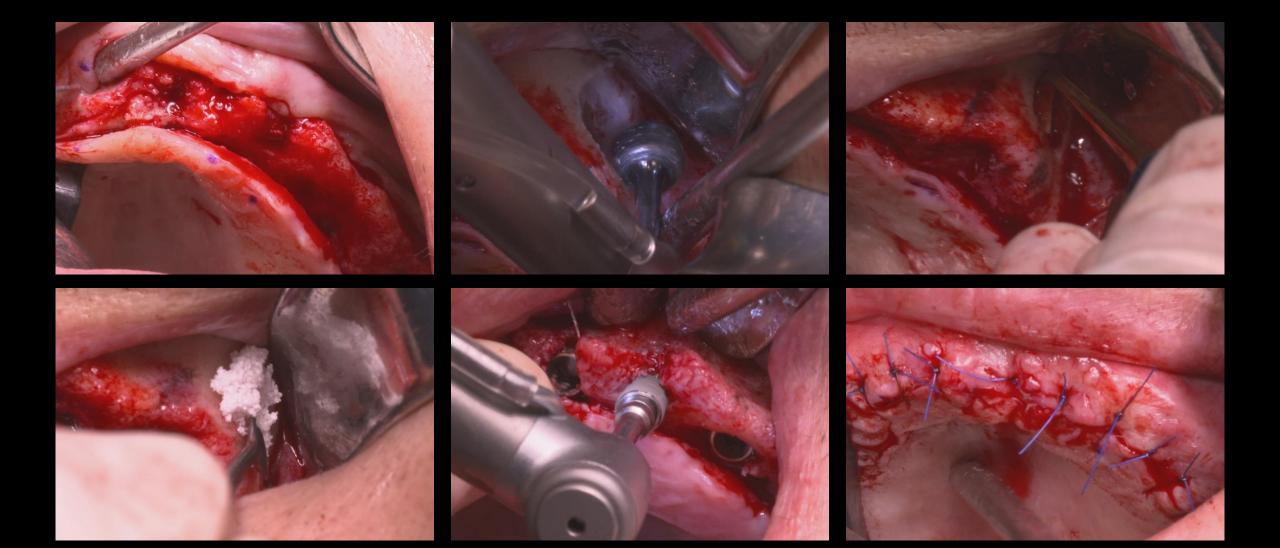

#### **#10 GBR & 20 Sinus elevation and Implant placement**

#### - #10 GBR & 20 Sinus elevation and Implant placement

- #10 GBR & 20 Sinus elevation and Implant placement

- #10 GBR & 20 Sinus elevation and Implant placement

Post-op

# **Today's Surgery Plan**

- #10 Sinus elevation with
  lateral approach using Sinus Kit
- #13, 14, (15), 16 Implant placement using Dentium Digital Guide

Pre-op (2020-07-20)

Pre-op (2020-07-20)