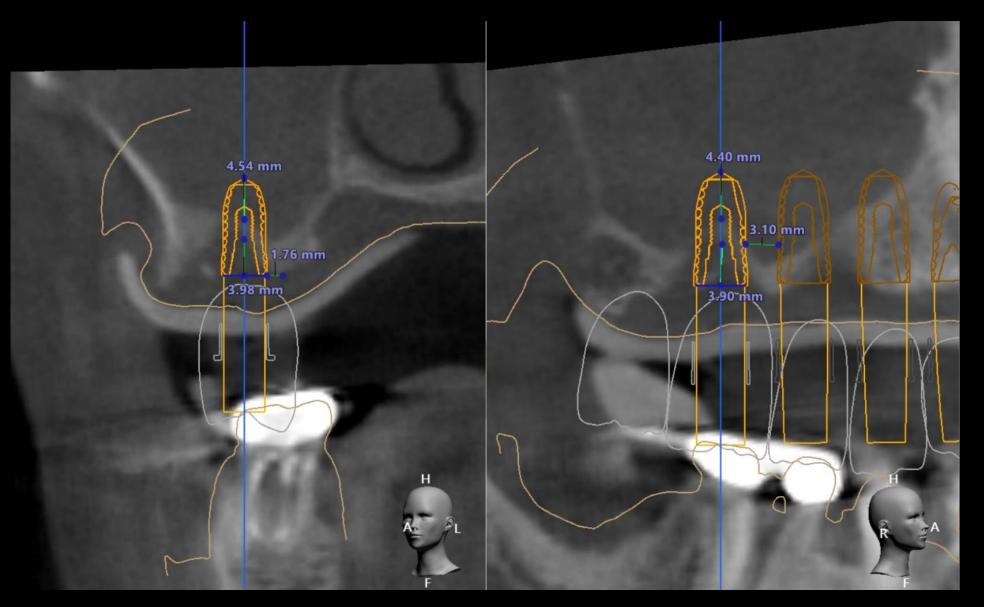

# **Today's Surgery Plan**

- #10 Sinus elevation with
  lateral approach using Sinus Kit
- #13, 14, (15), 16 Implant placement using Dentium Digital Guide

Pre-op (2020-07-20)

Pre-op (2020-07-20)

### Digital Guide design

#13 (4510)

#14 (4510)

#15 (4510)

#16 (4510)