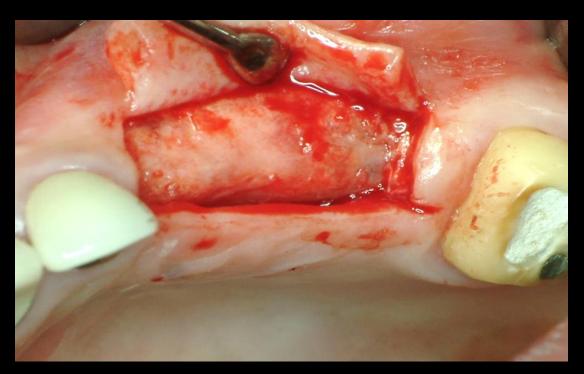

Dr. Dong-Wook Chang 2020.10.23 (Fri.)



Digital Guide Implant placement with GBR & Ridge Splitting on Anterior area

#### **Patient Information**

**Age**: 72

Sex : Female

#### **Chief Complaint**

: My teeth and old prosthesis are moving.

#### **Past Dental History**

- #13-23 Tooth Extraction (2 months ago)







### **Patient Information**

#### **Surgery Plan**

- #12, 13, 21, 23 Implant placement using Digital Guide
- #12-23 GBR : DUK Technique
- #12-23 Ridge Splitting using RS Kit



















## Initial Photo







# Virtual Set up















# Stent design









# Stent design







## Stent



Oral exam



Pre-op







Final prosthesis

### Ridge Splitting & GBR











#### Ridge Splitting & GBR





Healing

Second Stage Surgery

#### Ridge Splitting & GBR





Final Prosthesis









Pre-op

Final prosthesis

















Second Stage Surgery





Final Prosthesis