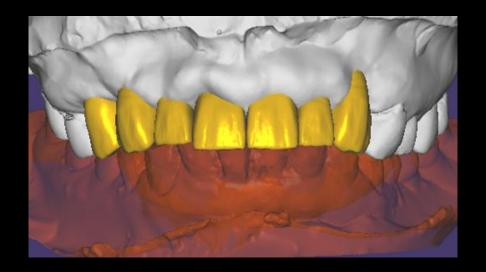

Dr. Dong-Wook Chang 2020.10.23 (Fri.)



Digital Guide Implant placement with GBR & Ridge Splitting on Anterior area

#### **Patient Information**

**Age**: 72

Sex : Female

#### **Chief Complaint**

: My teeth and old prosthesis are moving.

#### **Past Dental History**

- #13-23 Tooth Extraction (2 months ago)







### **Patient Information**

#### **Surgery Plan**

- #12, 13, 21, 23 Implant placement using Digital Guide
- #12-23 GBR : DUK Technique
- #12-23 Ridge Splitting using RS Kit



















## Initial Photo







# Virtual Set up















# Stent design









# Stent design







## Stent



Oral exam



Pre-op







Final prosthesis

### Ridge Splitting & GBR











#### Ridge Splitting & GBR





Healing

Second Stage Surgery

#### Ridge Splitting & GBR





Final Prosthesis









Pre-op

Final prosthesis

















Second Stage Surgery





Final Prosthesis