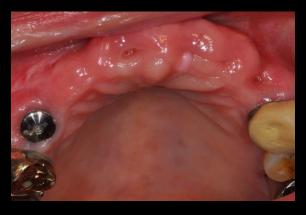

Dr. Dong-Wook Chang 2020.10.23 (Fri.)



Digital Guide Implant placement with GBR & Ridge Splitting on Anterior area

#### **Patient Information**

**Age**: 72

Sex : Female

#### **Chief Complaint**

: My teeth and old prosthesis are moving.

#### **Past Dental History**

- #13-23 Tooth Extraction (2 months ago)







### **Patient Information**

#### **Surgery Plan**

- #12, 13, 21, 23 Implant placement using Digital Guide
- #12-23 GBR : DUK Technique
- #12-23 Ridge Splitting using RS Kit



















## Initial Photo







# Virtual Set up















# Stent design









# Stent design







## Stent



Oral exam



Pre-op







Final prosthesis

### Ridge Splitting & GBR











#### Ridge Splitting & GBR





Healing

Second Stage Surgery

#### Ridge Splitting & GBR





Final Prosthesis









Pre-op

Final prosthesis

















Second Stage Surgery





Final Prosthesis