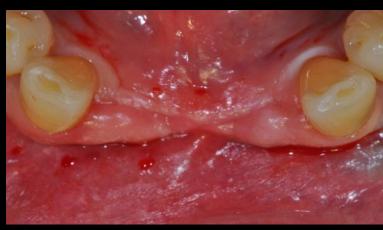

.23 (Fri.)



Digital Guide Implant placement with GBR & Ridge Splitting on Anterior area

#### **Patient Information**

**Age**: 72

Sex : Female

#### **Chief Complaint**

: My teeth and old prosthesis are moving.

#### **Past Dental History**

- #13-23 Tooth Extraction (2 months ago)







### **Patient Information**

#### **Surgery Plan**

- #12, 13, 21, 23 Implant placement using Digital Guide
- #12-23 GBR : DUK Technique
- #12-23 Ridge Splitting using RS Kit



















## Initial Photo







# Virtual Set up















# Stent design









# Stent design







## Stent



Oral exam



Pre-op







Final prosthesis

### Ridge Splitting & GBR











#### Ridge Splitting & GBR





Healing

Second Stage Surgery

#### Ridge Splitting & GBR





Final Prosthesis









Pre-op

Final prosthesis

















Second Stage Surgery





Final Prosthesis