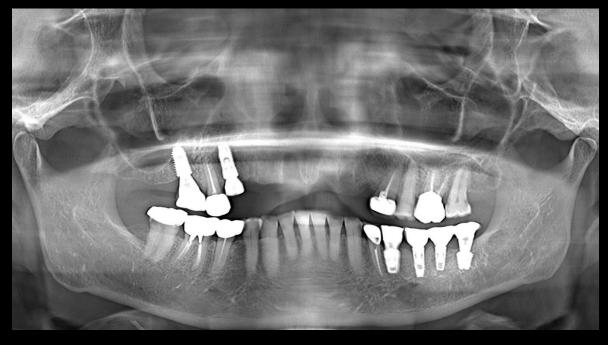

Dr. Dong-Wook Chang 2020.10.23 (Fri.)



Digital Guide Implant placement with GBR & Ridge Splitting on Anterior area

#### **Patient Information**

**Age**: 72

Sex : Female

#### **Chief Complaint**

: My teeth and old prosthesis are moving.

#### **Past Dental History**

- #13-23 Tooth Extraction (2 months ago)







### **Patient Information**

#### **Surgery Plan**

- #12, 13, 21, 23 Implant placement using Digital Guide
- #12-23 GBR : DUK Technique
- #12-23 Ridge Splitting using RS Kit



















## Initial Photo







# Virtual Set up















# Stent design









# Stent design







## Stent



Oral exam



Pre-op







Final prosthesis

### Ridge Splitting & GBR











#### Ridge Splitting & GBR





Healing

Second Stage Surgery

#### Ridge Splitting & GBR





Final Prosthesis









Pre-op

Final prosthesis

















Second Stage Surgery





Final Prosthesis