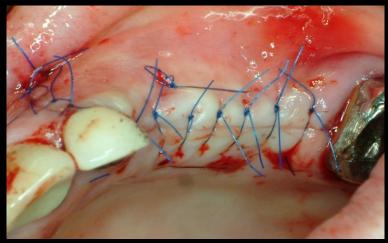

### Ridge Splitting & GBR

#### Ridge Splitting & GBR

Healing

Second Stage Surgery