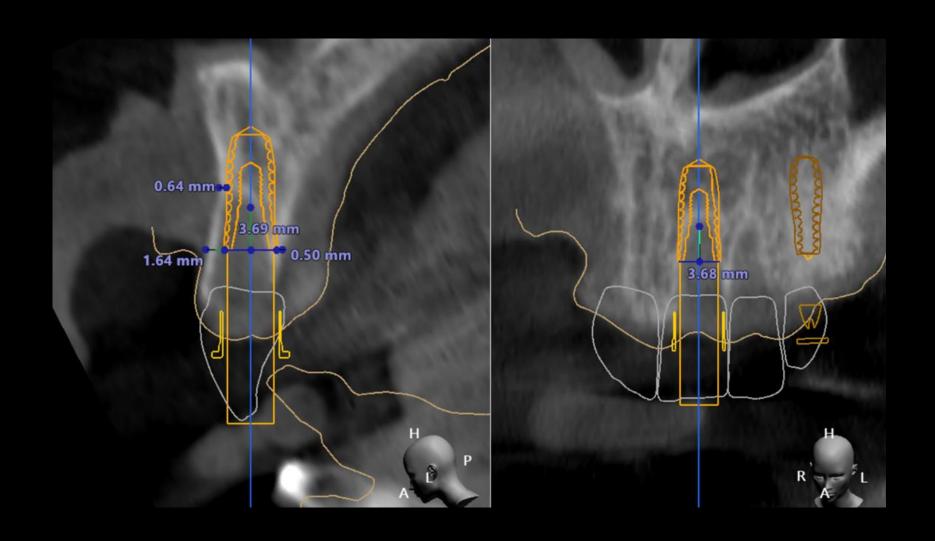

#### **Surgery Plan**

- #12, 13, 21, 23 Implant placement using Digital Guide
- #12-23 GBR : DUK Technique
- #12-23 Ridge Splitting using RS Kit