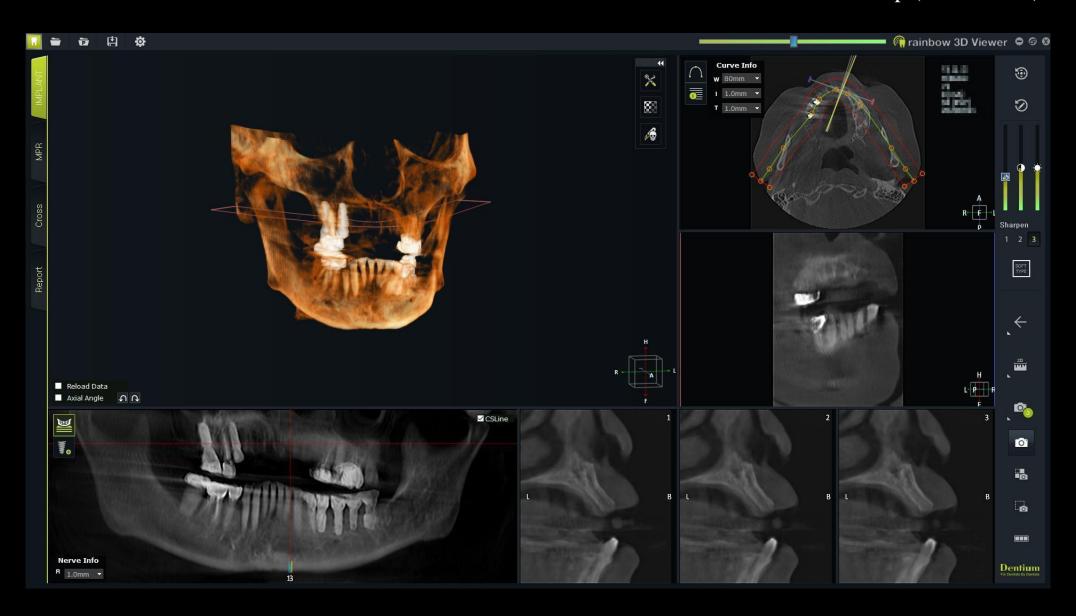

Dr. Dong-Wook Chang 2020.10.23 (Fri.)



Digital Guide Implant placement with GBR & Ridge Splitting on Anterior area

#### **Patient Information**

**Age**: 72

Sex : Female

#### **Chief Complaint**

: My teeth and old prosthesis are moving.

#### **Past Dental History**

- #13-23 Tooth Extraction (2 months ago)







### **Patient Information**

#### **Surgery Plan**

- #12, 13, 21, 23 Implant placement using Digital Guide
- #12-23 GBR : DUK Technique
- #12-23 Ridge Splitting using RS Kit



















## Initial Photo







# Virtual Set up















# Stent design









# Stent design







## Stent



Oral exam



Pre-op







Final prosthesis

### Ridge Splitting & GBR











#### Ridge Splitting & GBR





Healing

Second Stage Surgery

#### Ridge Splitting & GBR





Final Prosthesis









Pre-op

Final prosthesis

















Second Stage Surgery





Final Prosthesis