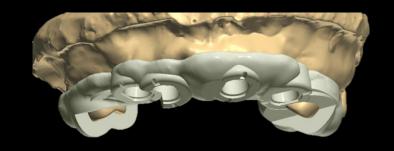

Dr. Dong-Wook Chang 2020.10.23 (Fri.)



Digital Guide Implant placement with GBR & Ridge Splitting on Anterior area

#### **Patient Information**

**Age**: 72

Sex : Female

#### **Chief Complaint**

: My teeth and old prosthesis are moving.

#### **Past Dental History**

- #13-23 Tooth Extraction (2 months ago)







### **Patient Information**

#### **Surgery Plan**

- #12, 13, 21, 23 Implant placement using Digital Guide
- #12-23 GBR : DUK Technique
- #12-23 Ridge Splitting using RS Kit



















## Initial Photo







# Virtual Set up















# Stent design









# Stent design







## Stent



Oral exam



Pre-op







Final prosthesis

### Ridge Splitting & GBR











#### Ridge Splitting & GBR





Healing

Second Stage Surgery

#### Ridge Splitting & GBR





Final Prosthesis









Pre-op

Final prosthesis

















Second Stage Surgery





Final Prosthesis