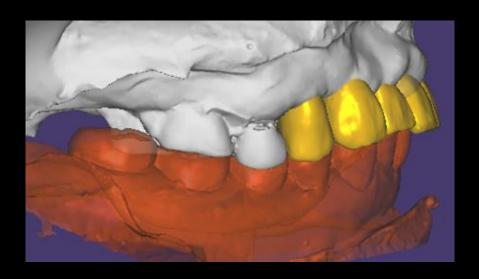

Dr. Dong-Wook Chang 2020.10.23 (Fri.)



Digital Guide Implant placement with GBR & Ridge Splitting on Anterior area

#### **Patient Information**

**Age**: 72

Sex : Female

#### **Chief Complaint**

: My teeth and old prosthesis are moving.

#### **Past Dental History**

- #13-23 Tooth Extraction (2 months ago)







### **Patient Information**

#### **Surgery Plan**

- #12, 13, 21, 23 Implant placement using Digital Guide
- #12-23 GBR : DUK Technique
- #12-23 Ridge Splitting using RS Kit



















## Initial Photo







# Virtual Set up















# Stent design









# Stent design







## Stent



Oral exam



Pre-op







Final prosthesis

### Ridge Splitting & GBR











#### Ridge Splitting & GBR





Healing

Second Stage Surgery

#### Ridge Splitting & GBR





Final Prosthesis









Pre-op

Final prosthesis

















Second Stage Surgery





Final Prosthesis