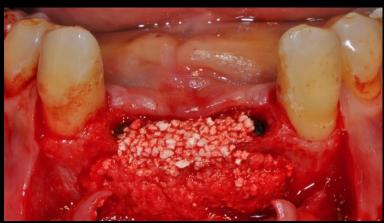

### Ridge Splitting & GBR

#### Ridge Splitting & GBR

Healing

Second Stage Surgery