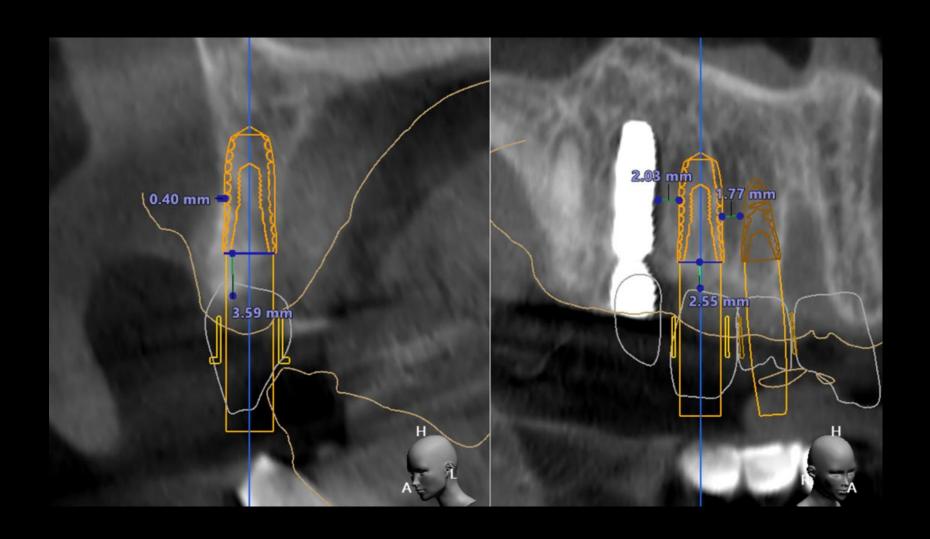

#### **Surgery Plan**

- #12, 13, 21, 23 Implant placement using Digital Guide
- #12-23 GBR : DUK Technique
- #12-23 Ridge Splitting using RS Kit