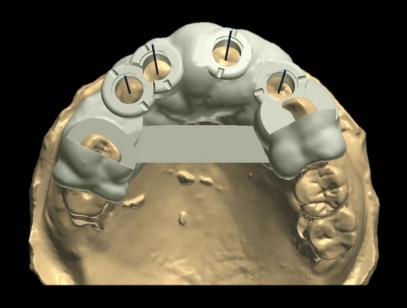

Dr. Dong-Wook Chang 2020.10.23 (Fri.)



Digital Guide Implant placement with GBR & Ridge Splitting on Anterior area

#### **Patient Information**

**Age**: 72

Sex : Female

#### **Chief Complaint**

: My teeth and old prosthesis are moving.

#### **Past Dental History**

- #13-23 Tooth Extraction (2 months ago)







### **Patient Information**

#### **Surgery Plan**

- #12, 13, 21, 23 Implant placement using Digital Guide
- #12-23 GBR : DUK Technique
- #12-23 Ridge Splitting using RS Kit



















## Initial Photo







# Virtual Set up















# Stent design









# Stent design







## Stent



Oral exam



Pre-op







Final prosthesis

### Ridge Splitting & GBR











#### Ridge Splitting & GBR





Healing

Second Stage Surgery

#### Ridge Splitting & GBR





Final Prosthesis









Pre-op

Final prosthesis

















Second Stage Surgery





Final Prosthesis