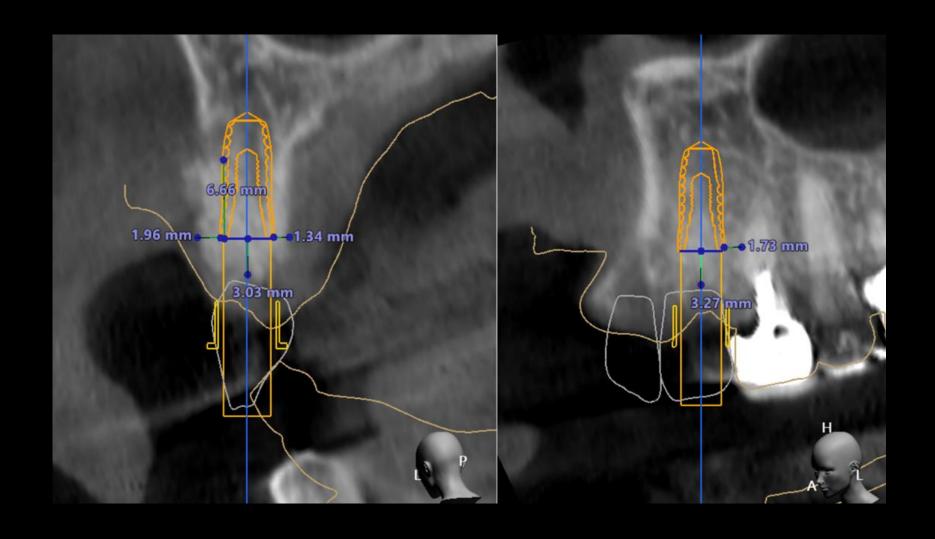

Dr. Dong-Wook Chang 2020.10.23 (Fri.)



Digital Guide Implant placement with GBR & Ridge Splitting on Anterior area

#### **Patient Information**

**Age**: 72

Sex : Female

#### **Chief Complaint**

: My teeth and old prosthesis are moving.

#### **Past Dental History**

- #13-23 Tooth Extraction (2 months ago)







### **Patient Information**

#### **Surgery Plan**

- #12, 13, 21, 23 Implant placement using Digital Guide
- #12-23 GBR : DUK Technique
- #12-23 Ridge Splitting using RS Kit



















## Initial Photo







# Virtual Set up















# Stent design









# Stent design







## Stent



Oral exam



Pre-op







Final prosthesis

### Ridge Splitting & GBR











#### Ridge Splitting & GBR





Healing

Second Stage Surgery

#### Ridge Splitting & GBR





Final Prosthesis









Pre-op

Final prosthesis

















Second Stage Surgery





Final Prosthesis