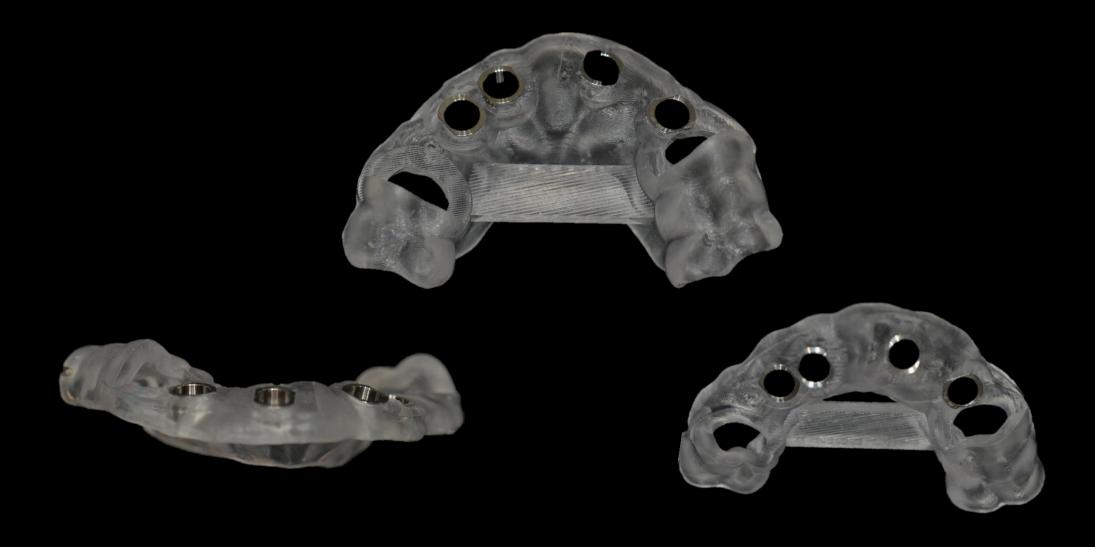

Dr. Dong-Wook Chang 2020.10.23 (Fri.)



Digital Guide Implant placement with GBR & Ridge Splitting on Anterior area

#### **Patient Information**

**Age**: 72

Sex : Female

#### **Chief Complaint**

: My teeth and old prosthesis are moving.

#### **Past Dental History**

- #13-23 Tooth Extraction (2 months ago)







### **Patient Information**

#### **Surgery Plan**

- #12, 13, 21, 23 Implant placement using Digital Guide
- #12-23 GBR : DUK Technique
- #12-23 Ridge Splitting using RS Kit



















## Initial Photo







# Virtual Set up















# Stent design









# Stent design







## Stent



Oral exam



Pre-op







Final prosthesis

### Ridge Splitting & GBR











#### Ridge Splitting & GBR





Healing

Second Stage Surgery

#### Ridge Splitting & GBR





Final Prosthesis









Pre-op

Final prosthesis

















Second Stage Surgery





Final Prosthesis