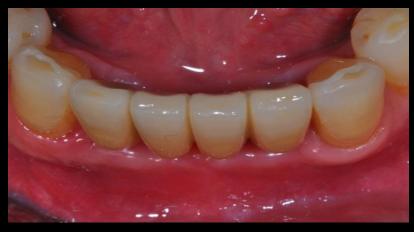

(Fri.)



Digital Guide Implant placement with GBR & Ridge Splitting on Anterior area

#### **Patient Information**

**Age**: 72

Sex : Female

#### **Chief Complaint**

: My teeth and old prosthesis are moving.

#### **Past Dental History**

- #13-23 Tooth Extraction (2 months ago)







### **Patient Information**

#### **Surgery Plan**

- #12, 13, 21, 23 Implant placement using Digital Guide
- #12-23 GBR : DUK Technique
- #12-23 Ridge Splitting using RS Kit



















## Initial Photo







# Virtual Set up















# Stent design









# Stent design







## Stent



Oral exam



Pre-op







Final prosthesis

### Ridge Splitting & GBR











#### Ridge Splitting & GBR





Healing

Second Stage Surgery

#### Ridge Splitting & GBR





Final Prosthesis









Pre-op

Final prosthesis

















Second Stage Surgery





Final Prosthesis