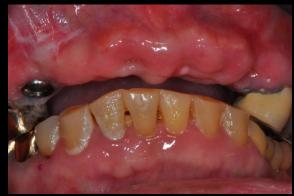

Dr. Dong-Wook Chang 2020.10.23 (Fri.)



Digital Guide Implant placement with GBR & Ridge Splitting on Anterior area

#### **Patient Information**

**Age**: 72

Sex : Female

#### **Chief Complaint**

: My teeth and old prosthesis are moving.

#### **Past Dental History**

- #13-23 Tooth Extraction (2 months ago)







### **Patient Information**

#### **Surgery Plan**

- #12, 13, 21, 23 Implant placement using Digital Guide
- #12-23 GBR : DUK Technique
- #12-23 Ridge Splitting using RS Kit



















## Initial Photo







# Virtual Set up















# Stent design









# Stent design







## Stent



Oral exam



Pre-op







Final prosthesis

### Ridge Splitting & GBR











#### Ridge Splitting & GBR





Healing

Second Stage Surgery

#### Ridge Splitting & GBR





Final Prosthesis









Pre-op

Final prosthesis

















Second Stage Surgery





Final Prosthesis