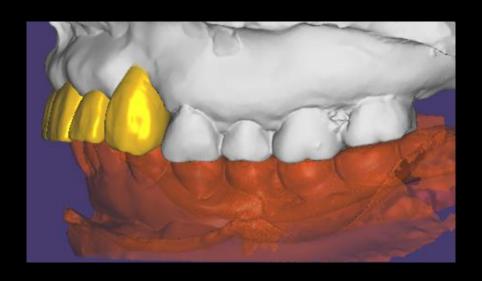

Dr. Dong-Wook Chang 2020.10.23 (Fri.)



Digital Guide Implant placement with GBR & Ridge Splitting on Anterior area

#### **Patient Information**

**Age**: 72

Sex : Female

#### **Chief Complaint**

: My teeth and old prosthesis are moving.

#### **Past Dental History**

- #13-23 Tooth Extraction (2 months ago)







### **Patient Information**

#### **Surgery Plan**

- #12, 13, 21, 23 Implant placement using Digital Guide
- #12-23 GBR : DUK Technique
- #12-23 Ridge Splitting using RS Kit



















## Initial Photo







# Virtual Set up















# Stent design









# Stent design







## Stent



Oral exam



Pre-op







Final prosthesis

### Ridge Splitting & GBR











#### Ridge Splitting & GBR





Healing

Second Stage Surgery

#### Ridge Splitting & GBR





Final Prosthesis









Pre-op

Final prosthesis

















Second Stage Surgery





Final Prosthesis