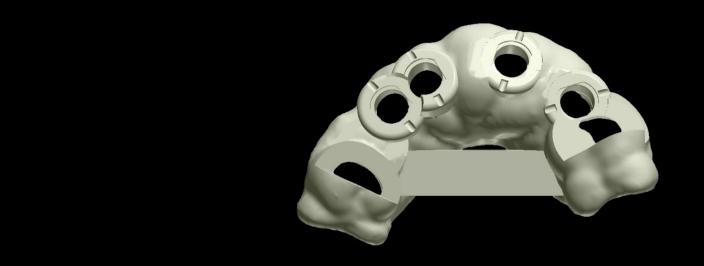

Dr. Dong-Wook Chang 2020.10.23 (Fri.)



Digital Guide Implant placement with GBR & Ridge Splitting on Anterior area

#### **Patient Information**

**Age**: 72

Sex : Female

#### **Chief Complaint**

: My teeth and old prosthesis are moving.

#### **Past Dental History**

- #13-23 Tooth Extraction (2 months ago)







### **Patient Information**

#### **Surgery Plan**

- #12, 13, 21, 23 Implant placement using Digital Guide
- #12-23 GBR : DUK Technique
- #12-23 Ridge Splitting using RS Kit



















## Initial Photo







# Virtual Set up















# Stent design









# Stent design







## Stent



Oral exam



Pre-op







Final prosthesis

### Ridge Splitting & GBR











#### Ridge Splitting & GBR





Healing

Second Stage Surgery

#### Ridge Splitting & GBR





Final Prosthesis









Pre-op

Final prosthesis

















Second Stage Surgery





Final Prosthesis