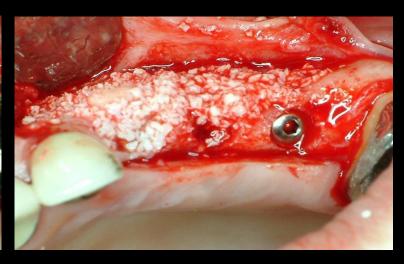

### Ridge Splitting & GBR

#### Ridge Splitting & GBR

Healing

Second Stage Surgery