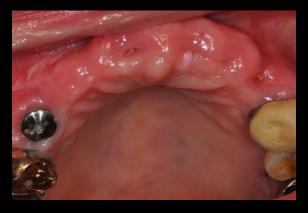

Dr. Dong-Wook Chang 2020.10.23 (Fri.)



Digital Guide Implant placement with GBR & Ridge Splitting on Anterior area

#### **Patient Information**

**Age**: 72

Sex : Female

#### **Chief Complaint**

: My teeth and old prosthesis are moving.

#### **Past Dental History**

- #13-23 Tooth Extraction (2 months ago)







### **Patient Information**

#### **Surgery Plan**

- #12, 13, 21, 23 Implant placement using Digital Guide
- #12-23 GBR : DUK Technique
- #12-23 Ridge Splitting using RS Kit



















## Initial Photo







# Virtual Set up















# Stent design









# Stent design







## Stent



Oral exam



Pre-op







Final prosthesis

### Ridge Splitting & GBR











#### Ridge Splitting & GBR





Healing

Second Stage Surgery

#### Ridge Splitting & GBR





Final Prosthesis









Pre-op

Final prosthesis

















Second Stage Surgery





Final Prosthesis