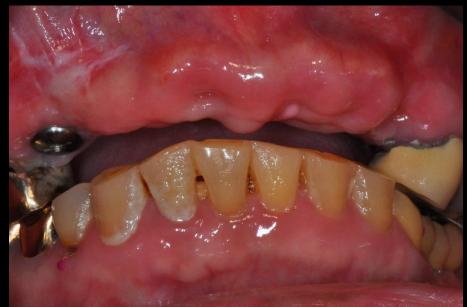

Dr. Dong-Wook Chang 2020.10.23 (Fri.)



Digital Guide Implant placement with GBR & Ridge Splitting on Anterior area

#### **Patient Information**

**Age**: 72

Sex : Female

#### **Chief Complaint**

: My teeth and old prosthesis are moving.

#### **Past Dental History**

- #13-23 Tooth Extraction (2 months ago)







### **Patient Information**

#### **Surgery Plan**

- #12, 13, 21, 23 Implant placement using Digital Guide
- #12-23 GBR : DUK Technique
- #12-23 Ridge Splitting using RS Kit



















## Initial Photo







# Virtual Set up















# Stent design









# Stent design







## Stent



Oral exam



Pre-op







Final prosthesis

### Ridge Splitting & GBR











#### Ridge Splitting & GBR





Healing

Second Stage Surgery

#### Ridge Splitting & GBR





Final Prosthesis









Pre-op

Final prosthesis

















Second Stage Surgery





Final Prosthesis