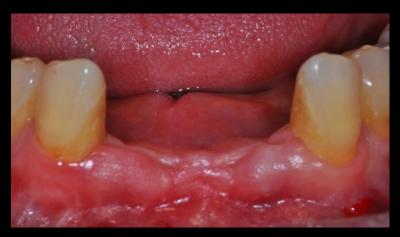

10.23 (Fri.)



Digital Guide Implant placement with GBR & Ridge Splitting on Anterior area

#### **Patient Information**

**Age**: 72

Sex : Female

#### **Chief Complaint**

: My teeth and old prosthesis are moving.

#### **Past Dental History**

- #13-23 Tooth Extraction (2 months ago)







### **Patient Information**

#### **Surgery Plan**

- #12, 13, 21, 23 Implant placement using Digital Guide
- #12-23 GBR : DUK Technique
- #12-23 Ridge Splitting using RS Kit



















## Initial Photo







# Virtual Set up















# Stent design









# Stent design







## Stent



Oral exam



Pre-op







Final prosthesis

### Ridge Splitting & GBR











#### Ridge Splitting & GBR





Healing

Second Stage Surgery

#### Ridge Splitting & GBR





Final Prosthesis









Pre-op

Final prosthesis

















Second Stage Surgery





Final Prosthesis