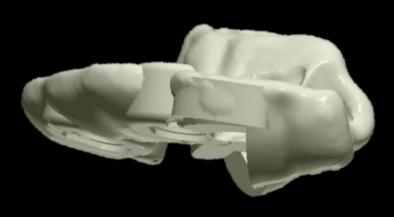

Dr. Dong-Wook Chang 2020.10.23 (Fri.)



Digital Guide Implant placement with GBR & Ridge Splitting on Anterior area

#### **Patient Information**

**Age**: 72

Sex : Female

#### **Chief Complaint**

: My teeth and old prosthesis are moving.

#### **Past Dental History**

- #13-23 Tooth Extraction (2 months ago)







### **Patient Information**

#### **Surgery Plan**

- #12, 13, 21, 23 Implant placement using Digital Guide
- #12-23 GBR : DUK Technique
- #12-23 Ridge Splitting using RS Kit



















## Initial Photo







# Virtual Set up















# Stent design









# Stent design







## Stent



Oral exam



Pre-op







Final prosthesis

### Ridge Splitting & GBR











#### Ridge Splitting & GBR





Healing

Second Stage Surgery

#### Ridge Splitting & GBR





Final Prosthesis









Pre-op

Final prosthesis

















Second Stage Surgery





Final Prosthesis