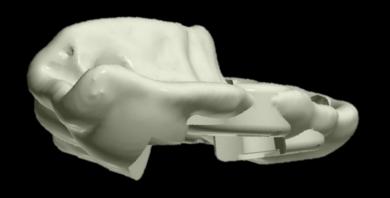

Dr. Dong-Wook Chang 2020.10.23 (Fri.)



Digital Guide Implant placement with GBR & Ridge Splitting on Anterior area

#### **Patient Information**

**Age**: 72

Sex : Female

#### **Chief Complaint**

: My teeth and old prosthesis are moving.

#### **Past Dental History**

- #13-23 Tooth Extraction (2 months ago)







### **Patient Information**

#### **Surgery Plan**

- #12, 13, 21, 23 Implant placement using Digital Guide
- #12-23 GBR : DUK Technique
- #12-23 Ridge Splitting using RS Kit



















## Initial Photo







# Virtual Set up















# Stent design









# Stent design







## Stent



Oral exam



Pre-op







Final prosthesis

### Ridge Splitting & GBR











#### Ridge Splitting & GBR





Healing

Second Stage Surgery

#### Ridge Splitting & GBR





Final Prosthesis









Pre-op

Final prosthesis

















Second Stage Surgery





Final Prosthesis