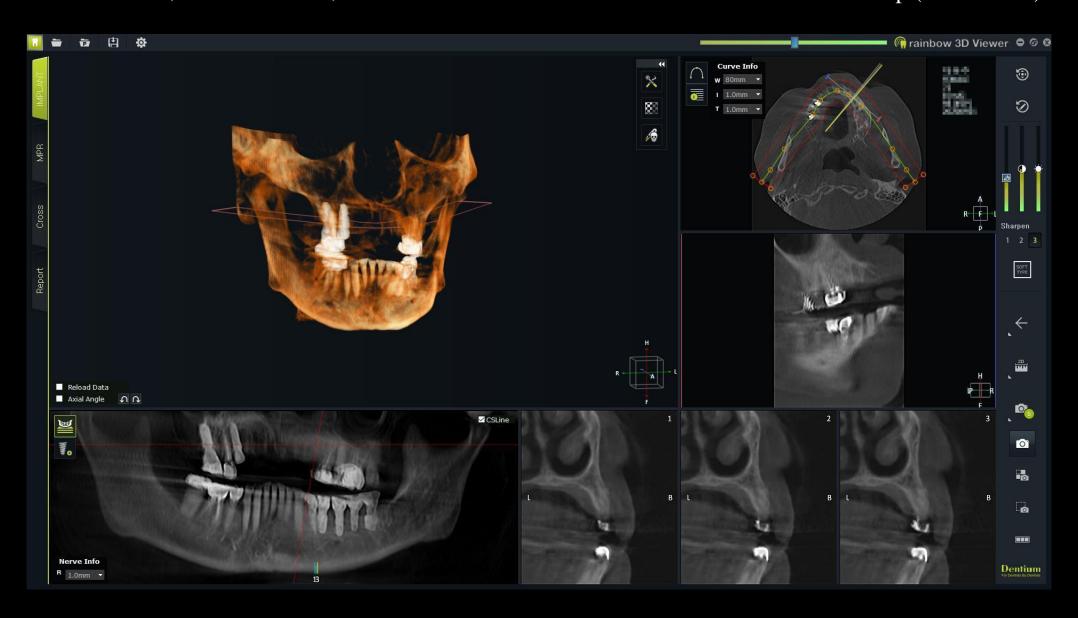

Dr. Dong-Wook Chang 2020.10.23 (Fri.)



Digital Guide Implant placement with GBR & Ridge Splitting on Anterior area

#### **Patient Information**

**Age**: 72

Sex : Female

#### **Chief Complaint**

: My teeth and old prosthesis are moving.

#### **Past Dental History**

- #13-23 Tooth Extraction (2 months ago)







### **Patient Information**

#### **Surgery Plan**

- #12, 13, 21, 23 Implant placement using Digital Guide
- #12-23 GBR : DUK Technique
- #12-23 Ridge Splitting using RS Kit



















## Initial Photo







# Virtual Set up















# Stent design









# Stent design







## Stent



Oral exam



Pre-op







Final prosthesis

### Ridge Splitting & GBR











#### Ridge Splitting & GBR





Healing

Second Stage Surgery

#### Ridge Splitting & GBR





Final Prosthesis









Pre-op

Final prosthesis

















Second Stage Surgery





Final Prosthesis