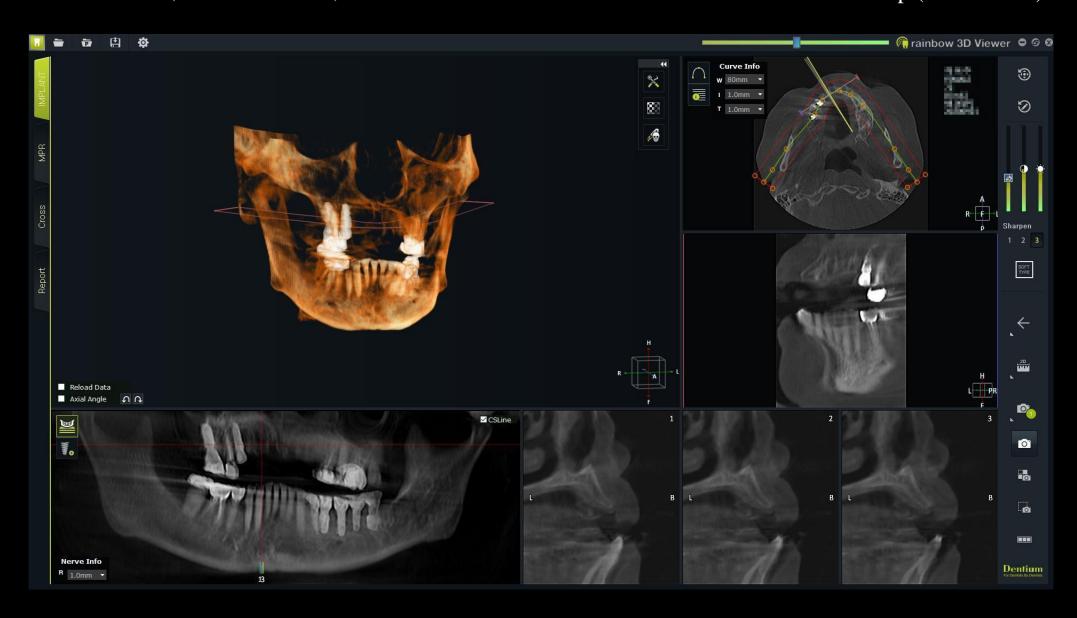

Dr. Dong-Wook Chang 2020.10.23 (Fri.)



Digital Guide Implant placement with GBR & Ridge Splitting on Anterior area

#### **Patient Information**

**Age**: 72

Sex : Female

#### **Chief Complaint**

: My teeth and old prosthesis are moving.

#### **Past Dental History**

- #13-23 Tooth Extraction (2 months ago)







### **Patient Information**

#### **Surgery Plan**

- #12, 13, 21, 23 Implant placement using Digital Guide
- #12-23 GBR : DUK Technique
- #12-23 Ridge Splitting using RS Kit



















## Initial Photo







# Virtual Set up















# Stent design









# Stent design







## Stent



Oral exam



Pre-op







Final prosthesis

### Ridge Splitting & GBR











#### Ridge Splitting & GBR





Healing

Second Stage Surgery

#### Ridge Splitting & GBR





Final Prosthesis









Pre-op

Final prosthesis

















Second Stage Surgery





Final Prosthesis