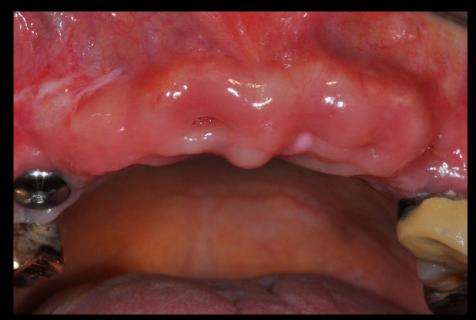

Dr. Dong-Wook Chang 2020.10.23 (Fri.)



Digital Guide Implant placement with GBR & Ridge Splitting on Anterior area

#### **Patient Information**

**Age**: 72

Sex : Female

#### **Chief Complaint**

: My teeth and old prosthesis are moving.

#### **Past Dental History**

- #13-23 Tooth Extraction (2 months ago)







### **Patient Information**

#### **Surgery Plan**

- #12, 13, 21, 23 Implant placement using Digital Guide
- #12-23 GBR : DUK Technique
- #12-23 Ridge Splitting using RS Kit



















## Initial Photo







# Virtual Set up















# Stent design









# Stent design







## Stent



Oral exam



Pre-op







Final prosthesis

### Ridge Splitting & GBR











#### Ridge Splitting & GBR





Healing

Second Stage Surgery

#### Ridge Splitting & GBR





Final Prosthesis









Pre-op

Final prosthesis

















Second Stage Surgery





Final Prosthesis