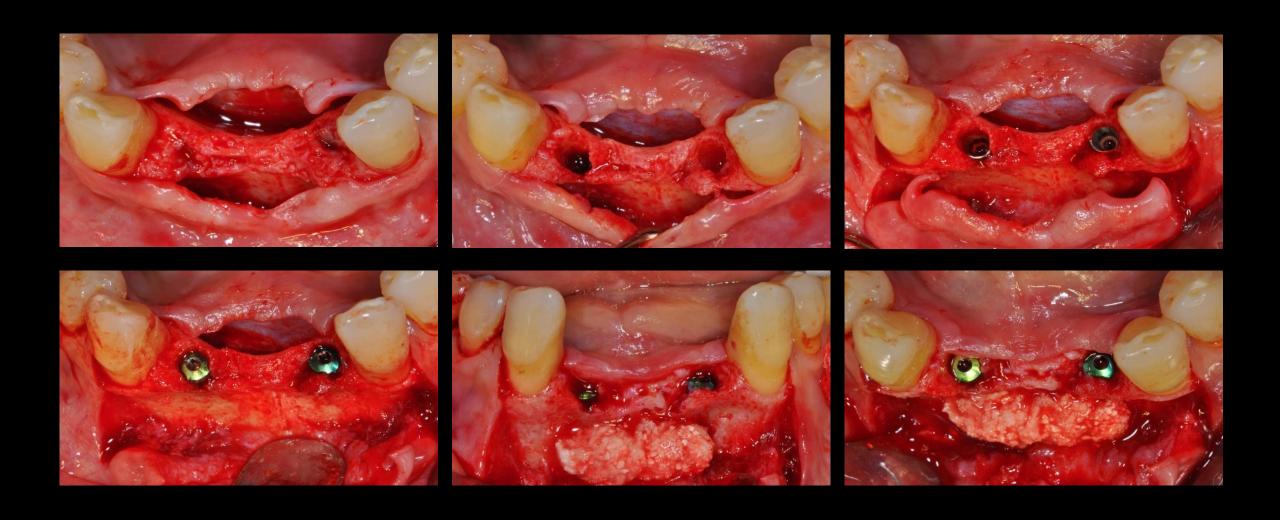

### Ridge Splitting & GBR

#### Ridge Splitting & GBR

Healing

Second Stage Surgery