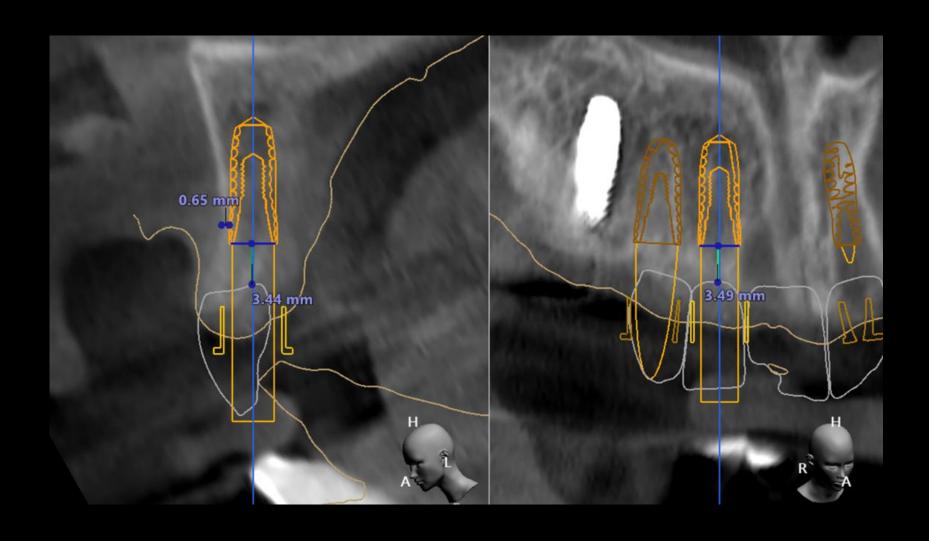

#### **Surgery Plan**

- #12, 13, 21, 23 Implant placement using Digital Guide
- #12-23 GBR : DUK Technique
- #12-23 Ridge Splitting using RS Kit