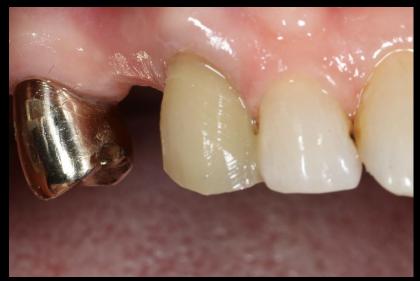

# Bilateral maxillary sinus elevation and Simultaneous implantation

Dr. SM Chung 2021.9.3 (Fri)







64yrs / Female Pre-op (2021-07-26)



#14 Pre-op (2021-07-26)



#16 Pre-op (2021-07-26)



#24 Pre-op (2021-07-26)



#26 Pre-op (2021-07-26)



# Oral exam (2021-08-18)





# #13 Post & Core (2021-08-18)







#### #13 Post & Core (2021-08-18)







#### Metal(Titanium) Post

# Bright ROOT CANAL | MPLANT













#### Metal(Titanium) Post

# Bright ROOT CANAL | MPLANT











# Pre-op (2021-08-18)









#### Surgery Plan (#16)







- 2 Stage surgery with bright Bone Level ø5.0 \* 7mm
- Sinus elevation with Lateral approach

#### **Surgery Plan (#14,24,26)**







- Narrow ridge implantation with "Minimalism"
- #14 bright Tissue Level ø3.0 \* 9mm / #24 ø2.5 \* 7mm
- #26 bright Tissue Level ø3.5 \* 7mm







Pre-op





Surgery





Surgery





Surgery





Post-op





Impression

### Posterior implant restoration using Digital impression process





Impression Scan & CAD Design





Final prosthesis





Pre-op





Surgery





Surgery





Surgery







Post-op





Pre-op





Surgery





Surgery





Surgery