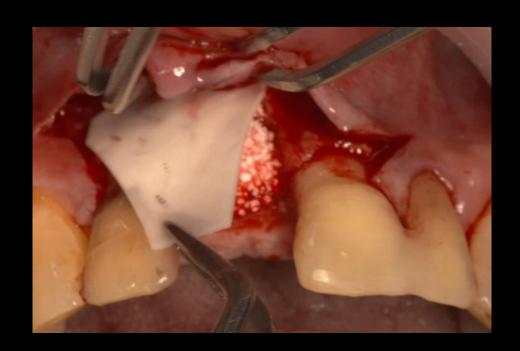

#### **Surgery Plan (#14,24,26)**

- Narrow ridge implantation with "Minimalism"
- #14 bright Tissue Level ø3.0 \* 9mm / #24 ø2.5 \* 7mm
- #26 bright Tissue Level ø3.5 \* 7mm

Pre-op

Surgery

Surgery

Surgery

Post-op