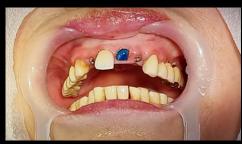

# Bilateral maxillary sinus elevation and Simultaneous implantation

Dr. SM Chung 2021.9.3 (Fri)







64yrs / Female Pre-op (2021-07-26)



#14 Pre-op (2021-07-26)



#16 Pre-op (2021-07-26)



#24 Pre-op (2021-07-26)



#26 Pre-op (2021-07-26)



# Oral exam (2021-08-18)





# #13 Post & Core (2021-08-18)







#### #13 Post & Core (2021-08-18)







#### Metal(Titanium) Post

# Bright ROOT CANAL | MPLANT













#### Metal(Titanium) Post

# Bright ROOT CANAL | MPLANT











# Pre-op (2021-08-18)









#### Surgery Plan (#16)







- 2 Stage surgery with bright Bone Level ø5.0 \* 7mm
- Sinus elevation with Lateral approach

#### **Surgery Plan (#14,24,26)**







- Narrow ridge implantation with "Minimalism"
- #14 bright Tissue Level ø3.0 \* 9mm / #24 ø2.5 \* 7mm
- #26 bright Tissue Level ø3.5 \* 7mm







Pre-op





Surgery





Surgery





Surgery





Post-op





Impression

### Posterior implant restoration using Digital impression process





Impression Scan & CAD Design





Final prosthesis





Pre-op





Surgery





Surgery





Surgery







Post-op





Pre-op





Surgery





Surgery





Surgery





Surgery





Post-op









Final prosthesis