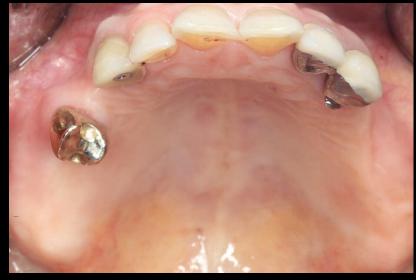

# Bilateral maxillary sinus elevation and Simultaneous implantation

Dr. SM Chung 2021.9.3 (Fri)







64yrs / Female Pre-op (2021-07-26)



#14 Pre-op (2021-07-26)



#16 Pre-op (2021-07-26)



#24 Pre-op (2021-07-26)



#26 Pre-op (2021-07-26)



# Oral exam (2021-08-18)





# #13 Post & Core (2021-08-18)







#### #13 Post & Core (2021-08-18)







#### Metal(Titanium) Post

# Bright ROOT CANAL | MPLANT













#### Metal(Titanium) Post

# Bright ROOT CANAL | MPLANT











# Pre-op (2021-08-18)









#### Surgery Plan (#16)







- 2 Stage surgery with bright Bone Level ø5.0 \* 7mm
- Sinus elevation with Lateral approach

#### **Surgery Plan (#14,24,26)**







- Narrow ridge implantation with "Minimalism"
- #14 bright Tissue Level ø3.0 \* 9mm / #24 ø2.5 \* 7mm
- #26 bright Tissue Level ø3.5 \* 7mm







Pre-op





Surgery





Surgery





Surgery





Post-op





Impression

### Posterior implant restoration using Digital impression process





Impression Scan & CAD Design





Final prosthesis





Pre-op





Surgery





Surgery





Surgery







Post-op





Pre-op





Surgery





Surgery





Surgery





Surgery





Post-op









Final prosthesis