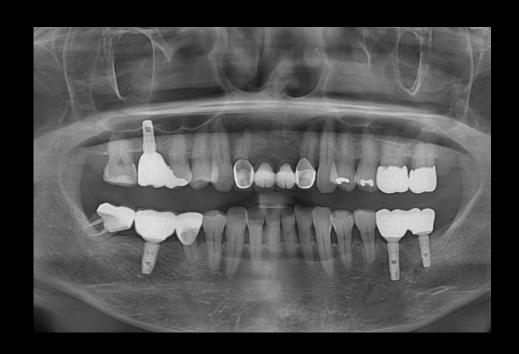

# Bilateral maxillary sinus elevation and Simultaneous implantation

Dr. SM Chung 2021.9.3 (Fri)

64yrs / Female Pre-op (2021-07-26)

#14 Pre-op (2021-07-26)

#16 Pre-op (2021-07-26)

#24 Pre-op (2021-07-26)

#26 Pre-op (2021-07-26)

# Pre-op (2021-08-18)