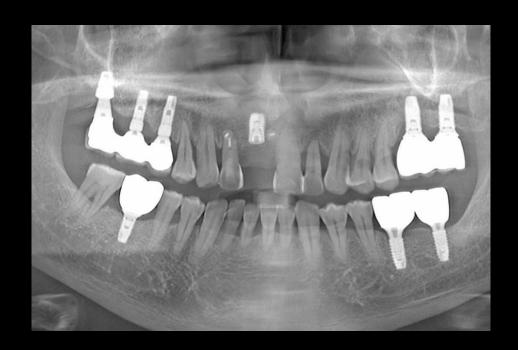

# Bilateral maxillary sinus elevation and Simultaneous implantation

Dr. SM Chung 2021.9.3 (Fri)

64yrs / Female Pre-op (2021-07-26)

#14 Pre-op (2021-07-26)

#16 Pre-op (2021-07-26)

#24 Pre-op (2021-07-26)

#26 Pre-op (2021-07-26)