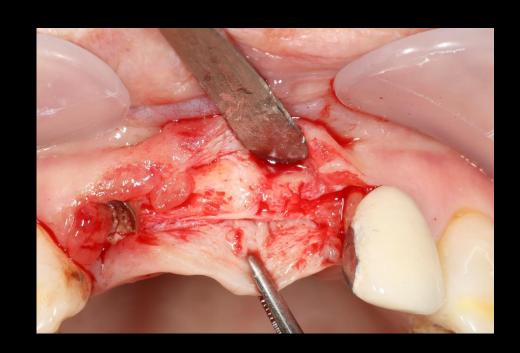

#### Surgery Plan (#16)

- 2 Stage surgery with bright Bone Level ø5.0 \* 7mm
- Sinus elevation with Lateral approach

#### **Surgery Plan (#14,24,26)**

- Narrow ridge implantation with "Minimalism"
- #14 bright Tissue Level ø3.0 \* 9mm / #24 ø2.5 \* 7mm
- #26 bright Tissue Level ø3.5 \* 7mm

Pre-op

Surgery

Surgery

Surgery

Post-op