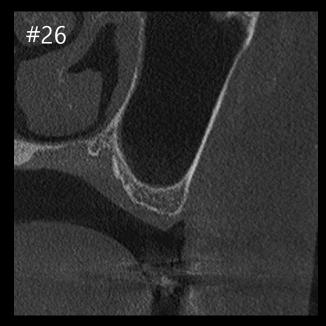

#### **Surgery Plan (#14,24,26)**

- Narrow ridge implantation with "Minimalism"
- #14 bright Tissue Level ø3.0 \* 9mm / #24 ø2.5 \* 7mm
- #26 bright Tissue Level ø3.5 \* 7mm

Pre-op

Surgery

Surgery

Surgery

Post-op