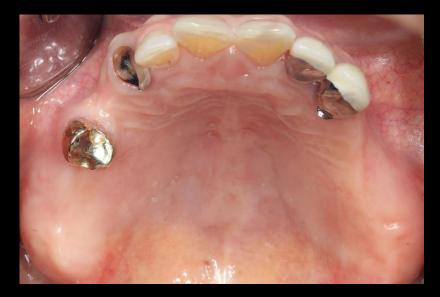

# Bilateral maxillary sinus elevation and Simultaneous implantation

Dr. SM Chung 2021.9.3 (Fri)







64yrs / Female Pre-op (2021-07-26)



#14 Pre-op (2021-07-26)



#16 Pre-op (2021-07-26)



#24 Pre-op (2021-07-26)



#26 Pre-op (2021-07-26)



# Oral exam (2021-08-18)





# #13 Post & Core (2021-08-18)







#### #13 Post & Core (2021-08-18)







#### Metal(Titanium) Post

# Bright ROOT CANAL | MPLANT













#### Metal(Titanium) Post

# Bright ROOT CANAL | MPLANT











# Pre-op (2021-08-18)









#### Surgery Plan (#16)







- 2 Stage surgery with bright Bone Level ø5.0 \* 7mm
- Sinus elevation with Lateral approach

#### **Surgery Plan (#14,24,26)**







- Narrow ridge implantation with "Minimalism"
- #14 bright Tissue Level ø3.0 \* 9mm / #24 ø2.5 \* 7mm
- #26 bright Tissue Level ø3.5 \* 7mm







Pre-op





Surgery





Surgery





Surgery





Post-op





Impression

### Posterior implant restoration using Digital impression process





Impression Scan & CAD Design





Final prosthesis





Pre-op





Surgery





Surgery