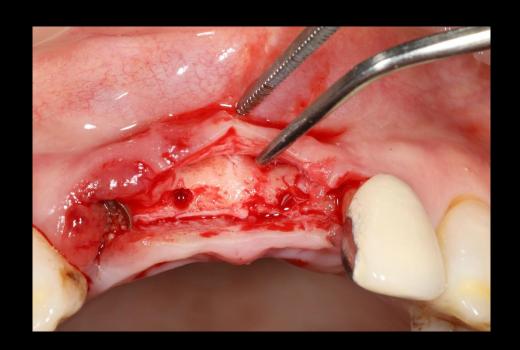

#### Surgery Plan (#16)

- 2 Stage surgery with bright Bone Level ø5.0 \* 7mm
- Sinus elevation with Lateral approach

#### **Surgery Plan (#14,24,26)**

- Narrow ridge implantation with "Minimalism"
- #14 bright Tissue Level ø3.0 \* 9mm / #24 ø2.5 \* 7mm
- #26 bright Tissue Level ø3.5 \* 7mm

Pre-op

Surgery

Surgery

Surgery

Post-op