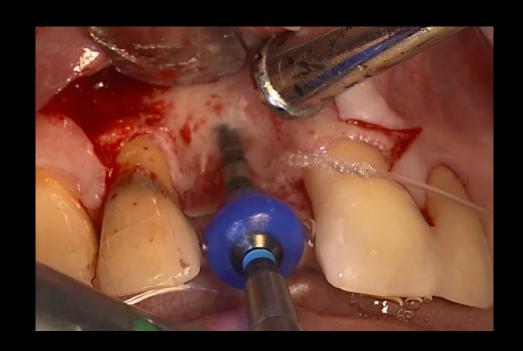

#### **Surgery Plan (#14,24,26)**

- Narrow ridge implantation with "Minimalism"
- #14 bright Tissue Level ø3.0 \* 9mm / #24 ø2.5 \* 7mm
- #26 bright Tissue Level ø3.5 \* 7mm

Pre-op

Surgery

Surgery

Surgery

Post-op