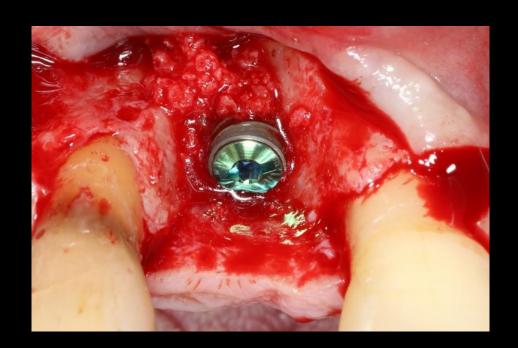

#### Surgery Plan (#16)

- 2 Stage surgery with bright Bone Level ø5.0 \* 7mm
- Sinus elevation with Lateral approach