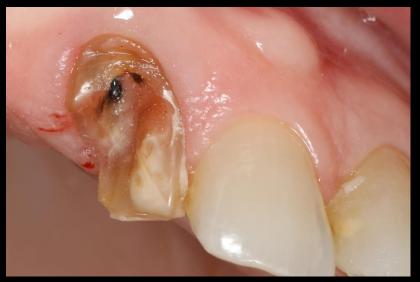

# Bilateral maxillary sinus elevation and Simultaneous implantation

Dr. SM Chung 2021.9.3 (Fri)







64yrs / Female Pre-op (2021-07-26)



#14 Pre-op (2021-07-26)



#16 Pre-op (2021-07-26)



#24 Pre-op (2021-07-26)



#26 Pre-op (2021-07-26)



# Oral exam (2021-08-18)





# #13 Post & Core (2021-08-18)







#### #13 Post & Core (2021-08-18)







#### Metal(Titanium) Post

# Bright ROOT CANAL | MPLANT













#### Metal(Titanium) Post

# Bright ROOT CANAL | MPLANT











# Pre-op (2021-08-18)









#### Surgery Plan (#16)







- 2 Stage surgery with bright Bone Level ø5.0 \* 7mm
- Sinus elevation with Lateral approach

#### **Surgery Plan (#14,24,26)**







- Narrow ridge implantation with "Minimalism"
- #14 bright Tissue Level ø3.0 \* 9mm / #24 ø2.5 \* 7mm
- #26 bright Tissue Level ø3.5 \* 7mm







Pre-op





Surgery





Surgery





Surgery





Post-op





Impression

### Posterior implant restoration using Digital impression process





Impression Scan & CAD Design





Final prosthesis





Pre-op





Surgery





Surgery