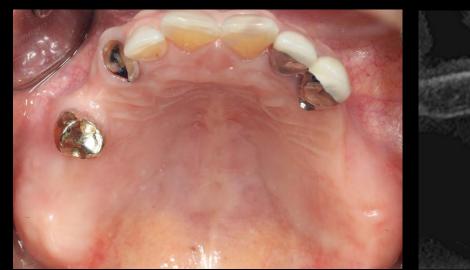

# Bilateral maxillary sinus elevation and Simultaneous implantation

Dr. SM Chung 2021.9.3 (Fri)







64yrs / Female Pre-op (2021-07-26)



#14 Pre-op (2021-07-26)



#16 Pre-op (2021-07-26)



#24 Pre-op (2021-07-26)



#26 Pre-op (2021-07-26)



# Oral exam (2021-08-18)





# #13 Post & Core (2021-08-18)







#### #13 Post & Core (2021-08-18)







#### Metal(Titanium) Post

# Bright ROOT CANAL | MPLANT













#### Metal(Titanium) Post

# Bright ROOT CANAL | MPLANT











# Pre-op (2021-08-18)









#### Surgery Plan (#16)







- 2 Stage surgery with bright Bone Level ø5.0 \* 7mm
- Sinus elevation with Lateral approach

#### **Surgery Plan (#14,24,26)**







- Narrow ridge implantation with "Minimalism"
- #14 bright Tissue Level ø3.0 \* 9mm / #24 ø2.5 \* 7mm
- #26 bright Tissue Level ø3.5 \* 7mm







Pre-op





Surgery





Surgery





Surgery





Post-op





Impression

### Posterior implant restoration using Digital impression process





Impression Scan & CAD Design





Final prosthesis





Pre-op





Surgery





Surgery





Surgery







Post-op





Pre-op





Surgery





Surgery





Surgery





Surgery





Post-op









Final prosthesis