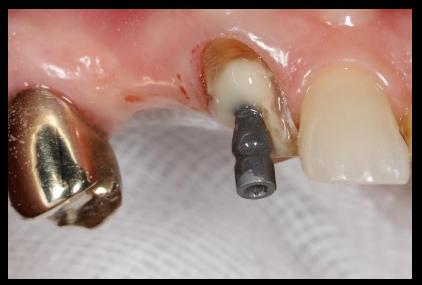

# Bilateral maxillary sinus elevation and Simultaneous implantation

Dr. SM Chung 2021.9.3 (Fri)







64yrs / Female Pre-op (2021-07-26)



#14 Pre-op (2021-07-26)



#16 Pre-op (2021-07-26)



#24 Pre-op (2021-07-26)



#26 Pre-op (2021-07-26)



# Oral exam (2021-08-18)





# #13 Post & Core (2021-08-18)







#### #13 Post & Core (2021-08-18)







#### Metal(Titanium) Post

# Bright ROOT CANAL | MPLANT













#### Metal(Titanium) Post

# Bright ROOT CANAL | MPLANT











# Pre-op (2021-08-18)









#### Surgery Plan (#16)







- 2 Stage surgery with bright Bone Level ø5.0 \* 7mm
- Sinus elevation with Lateral approach

#### **Surgery Plan (#14,24,26)**







- Narrow ridge implantation with "Minimalism"
- #14 bright Tissue Level ø3.0 \* 9mm / #24 ø2.5 \* 7mm
- #26 bright Tissue Level ø3.5 \* 7mm







Pre-op





Surgery





Surgery





Surgery





Post-op





Impression

### Posterior implant restoration using Digital impression process





Impression Scan & CAD Design





Final prosthesis





Pre-op





Surgery





Surgery





Surgery







Post-op





Pre-op





Surgery





Surgery





Surger