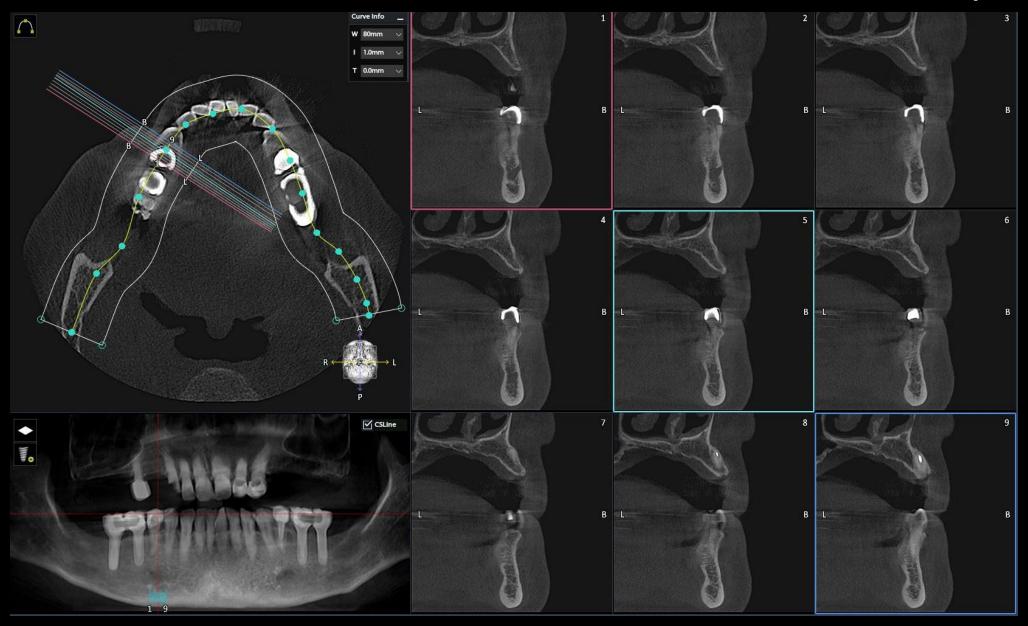

# #13 Post & Core (2021-08-18)

#### #13 Post & Core (2021-08-18)

#### Metal(Titanium) Post