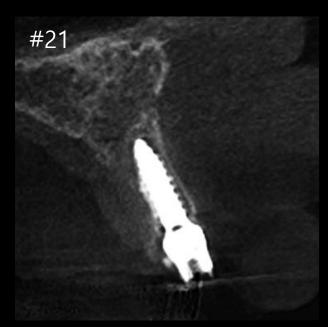

# Bilateral maxillary sinus elevation and Simultaneous implantation

Dr. SM Chung 2021.9.3 (Fri)

64yrs / Female Pre-op (2021-07-26)

#14 Pre-op (2021-07-26)

#16 Pre-op (2021-07-26)

#24 Pre-op (2021-07-26)

#26 Pre-op (2021-07-26)