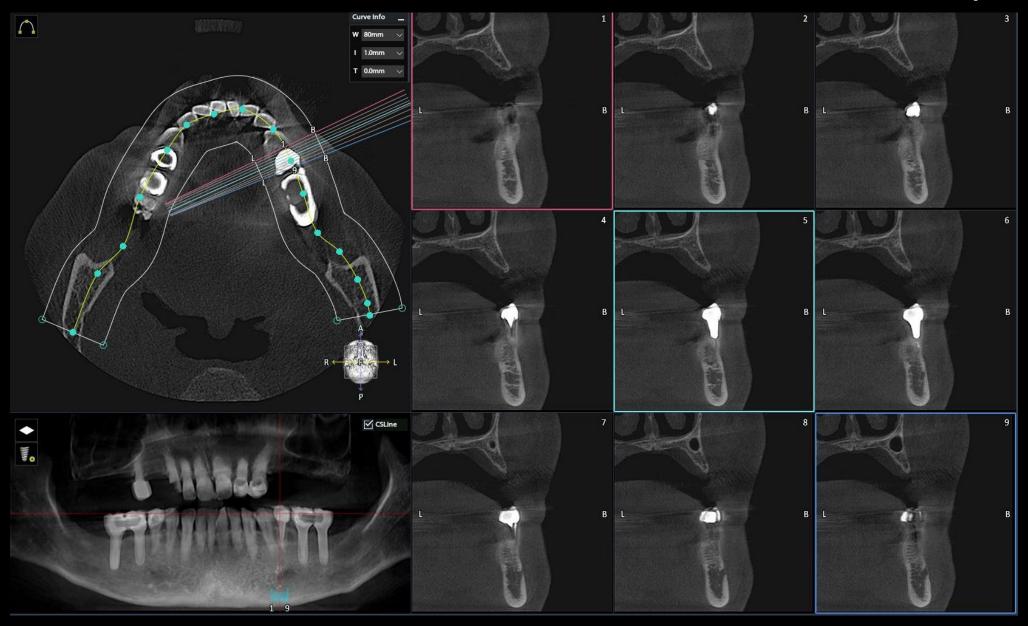

#### Surgery Plan (#16)

- 2 Stage surgery with bright Bone Level ø5.0 \* 7mm
- Sinus elevation with Lateral approach

#### **Surgery Plan (#14,24,26)**

- Narrow ridge implantation with "Minimalism"
- #14 bright Tissue Level ø3.0 \* 9mm / #24 ø2.5 \* 7mm
- #26 bright Tissue Level ø3.5 \* 7mm

Pre-op

Surgery

Surgery

Surgery

Post-op