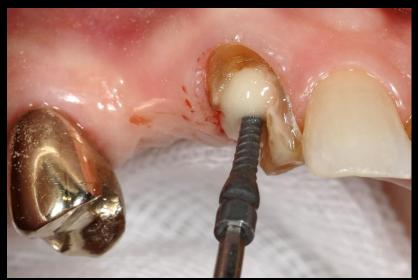

# Bilateral maxillary sinus elevation and Simultaneous implantation

Dr. SM Chung 2021.9.3 (Fri)







64yrs / Female Pre-op (2021-07-26)



#14 Pre-op (2021-07-26)



#16 Pre-op (2021-07-26)



#24 Pre-op (2021-07-26)



#26 Pre-op (2021-07-26)



# Oral exam (2021-08-18)





# #13 Post & Core (2021-08-18)







#### #13 Post & Core (2021-08-18)







#### Metal(Titanium) Post

# Bright ROOT CANAL | MPLANT













#### Metal(Titanium) Post

# Bright ROOT CANAL | MPLANT











# Pre-op (2021-08-18)









#### Surgery Plan (#16)







- 2 Stage surgery with bright Bone Level ø5.0 \* 7mm
- Sinus elevation with Lateral approach

#### **Surgery Plan (#14,24,26)**







- Narrow ridge implantation with "Minimalism"
- #14 bright Tissue Level ø3.0 \* 9mm / #24 ø2.5 \* 7mm
- #26 bright Tissue Level ø3.5 \* 7mm







Pre-op





Surgery





Surgery





Surgery





Post-op





Impression

### Posterior implant restoration using Digital impression process





Impression Scan & CAD Design





Final prosthesis





Pre-op





Surgery





Surgery





Surgery







Post-op





Pre-o