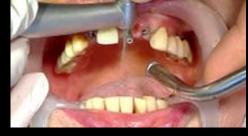

#### Surgery Plan (#16)

- 2 Stage surgery with bright Bone Level ø5.0 \* 7mm
- Sinus elevation with Lateral approach

#### **Surgery Plan (#14,24,26)**

- Narrow ridge implantation with "Minimalism"
- #14 bright Tissue Level ø3.0 \* 9mm / #24 ø2.5 \* 7mm
- #26 bright Tissue Level ø3.5 \* 7mm

Pre-op

Surgery

Surgery

Surgery

Post-op