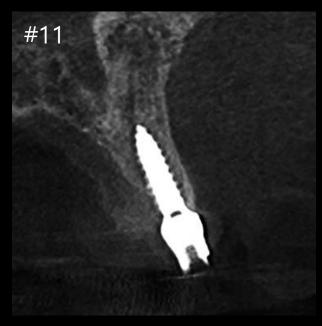

#### Surgery Plan (#16)

- 2 Stage surgery with bright Bone Level ø5.0 \* 7mm
- Sinus elevation with Lateral approach