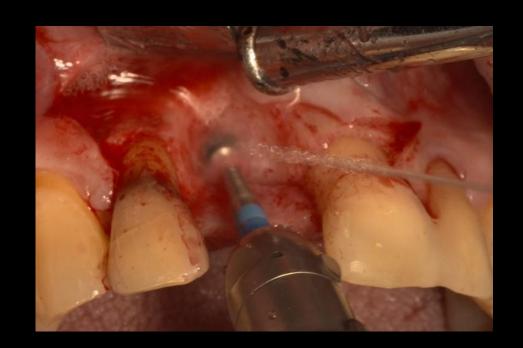

#### #13 Post & Core (2021-08-18)







#### Metal(Titanium) Post

# Bright ROOT CANAL | MPLANT













#### Metal(Titanium) Post

# Bright ROOT CANAL | MPLANT











# Pre-op (2021-08-18)









#### Surgery Plan (#16)







- 2 Stage surgery with bright Bone Level ø5.0 \* 7mm
- Sinus elevation with Lateral approach

#### **Surgery Plan (#14,24,26)**







- Narrow ridge implantation with "Minimalism"
- #14 bright Tissue Level ø3.0 \* 9mm / #24 ø2.5 \* 7mm
- #26 bright Tissue Level ø3.5 \* 7mm







Pre-op





Surgery





Surgery





Surgery





Post-op





Impression

### Posterior implant restoration using Digital impression process





Impression Scan & CAD Design





Final prosthesis





Pre-op





Surgery





Surgery





Surgery







Post-op





Pre-op





Surgery





Surgery





Surgery





Surgery





Post-op









Final prosthesis