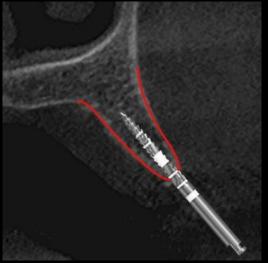

#### **Surgery Plan (#14,24,26)**

- Narrow ridge implantation with "Minimalism"
- #14 bright Tissue Level ø3.0 \* 9mm / #24 ø2.5 \* 7mm
- #26 bright Tissue Level ø3.5 \* 7mm

Pre-op

Surgery

Surgery

Surgery

Post-op