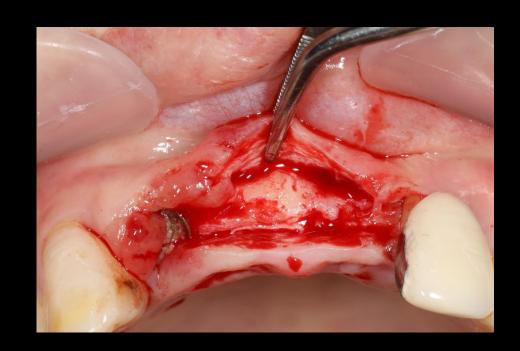

#### Surgery Plan (#16)

- 2 Stage surgery with bright Bone Level ø5.0 \* 7mm
- Sinus elevation with Lateral approach

#### **Surgery Plan (#14,24,26)**

- Narrow ridge implantation with "Minimalism"
- #14 bright Tissue Level ø3.0 \* 9mm / #24 ø2.5 \* 7mm
- #26 bright Tissue Level ø3.5 \* 7mm

Pre-op

Surgery

Surgery

Surgery

Post-op