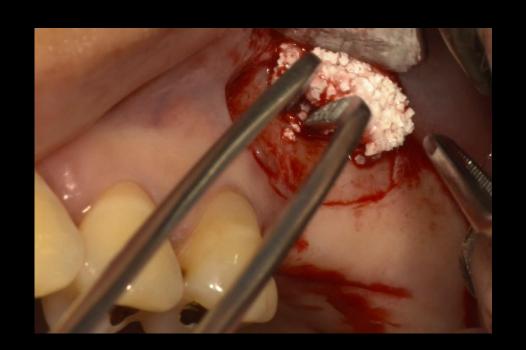

#### Surgery Plan (#16)

- 2 Stage surgery with bright Bone Level ø5.0 \* 7mm
- Sinus elevation with Lateral approach