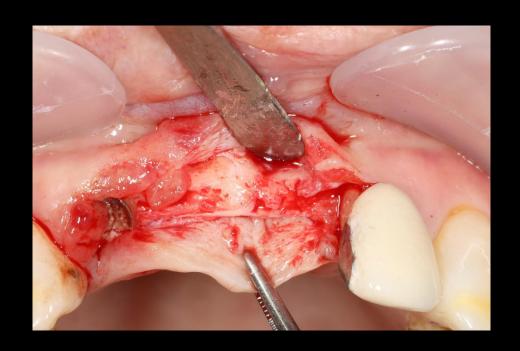

#### Surgery Plan (#16)

- 2 Stage surgery with bright Bone Level ø5.0 \* 7mm
- Sinus elevation with Lateral approach

#### **Surgery Plan (#14,24,26)**

- Narrow ridge implantation with "Minimalism"
- #14 bright Tissue Level ø3.0 \* 9mm / #24 ø2.5 \* 7mm
- #26 bright Tissue Level ø3.5 \* 7mm

Pre-op

Surgery

Surgery

Surgery

Post-op