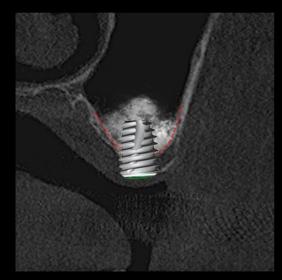

#### Surgery Plan (#16)

- 2 Stage surgery with bright Bone Level ø5.0 \* 7mm
- Sinus elevation with Lateral approach