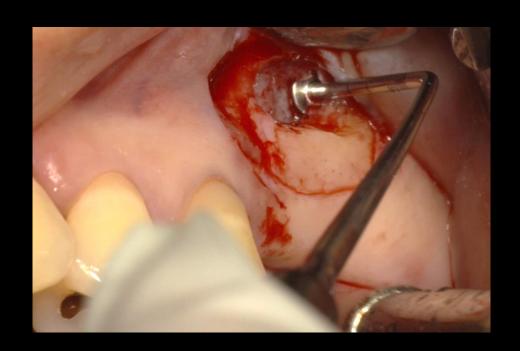

#### Surgery Plan (#16)

- 2 Stage surgery with bright Bone Level ø5.0 \* 7mm
- Sinus elevation with Lateral approach