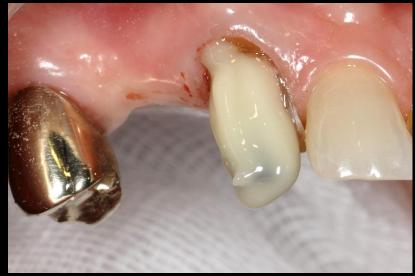

# Bilateral maxillary sinus elevation and Simultaneous implantation

Dr. SM Chung 2021.9.3 (Fri)







64yrs / Female Pre-op (2021-07-26)



#14 Pre-op (2021-07-26)



#16 Pre-op (2021-07-26)



#24 Pre-op (2021-07-26)



#26 Pre-op (2021-07-26)



# Oral exam (2021-08-18)





# #13 Post & Core (2021-08-18)







#### #13 Post & Core (2021-08-18)







#### Metal(Titanium) Post

# Bright ROOT CANAL | MPLANT













#### Metal(Titanium) Post

# Bright ROOT CANAL | MPLANT











# Pre-op (2021-08-18)









#### Surgery Plan (#16)







- 2 Stage surgery with bright Bone Level ø5.0 \* 7mm
- Sinus elevation with Lateral approach

#### **Surgery Plan (#14,24,26)**







- Narrow ridge implantation with "Minimalism"
- #14 bright Tissue Level ø3.0 \* 9mm / #24 ø2.5 \* 7mm
- #26 bright Tissue Level ø3.5 \* 7mm







Pre-op





Surgery





Surgery





Surgery





Post-op





Impression

### Posterior implant restoration using Digital impression process





Impression Scan & CAD Design





Final prosthesis





Pre-op





Surgery





Surgery





Surgery







Post-op





Pre-op





Surgery





Surgery





Surgery