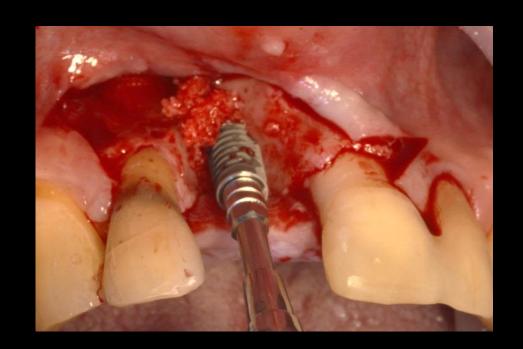

#### **Surgery Plan (#14,24,26)**

- Narrow ridge implantation with "Minimalism"
- #14 bright Tissue Level ø3.0 \* 9mm / #24 ø2.5 \* 7mm
- #26 bright Tissue Level ø3.5 \* 7mm

Pre-op

Surgery

Surgery

Surgery

Post-op