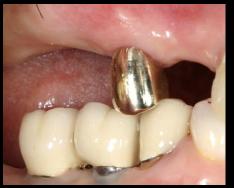

# Bilateral maxillary sinus elevation and Simultaneous implantation

Dr. SM Chung 2021.9.3 (Fri)







64yrs / Female Pre-op (2021-07-26)



#14 Pre-op (2021-07-26)



#16 Pre-op (2021-07-26)



#24 Pre-op (2021-07-26)



#26 Pre-op (2021-07-26)



# Oral exam (2021-08-18)





# #13 Post & Core (2021-08-18)







#### #13 Post & Core (2021-08-18)







#### Metal(Titanium) Post

# Bright ROOT CANAL | MPLANT













#### Metal(Titanium) Post

# Bright ROOT CANAL | MPLANT











# Pre-op (2021-08-18)









#### Surgery Plan (#16)







- 2 Stage surgery with bright Bone Level ø5.0 \* 7mm
- Sinus elevation with Lateral approach

#### **Surgery Plan (#14,24,26)**







- Narrow ridge implantation with "Minimalism"
- #14 bright Tissue Level ø3.0 \* 9mm / #24 ø2.5 \* 7mm
- #26 bright Tissue Level ø3.5 \* 7mm







Pre-op





Surgery





Surgery





Surgery





Post-op