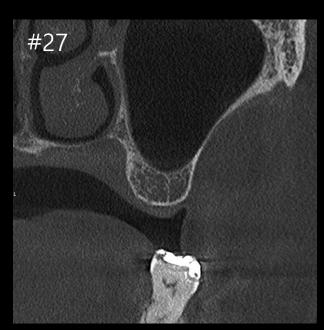

#### **Surgery Plan (#14,24,26)**

- Narrow ridge implantation with "Minimalism"
- #14 bright Tissue Level ø3.0 \* 9mm / #24 ø2.5 \* 7mm
- #26 bright Tissue Level ø3.5 \* 7mm

Pre-op

Surgery

Surgery

Surgery

Post-op