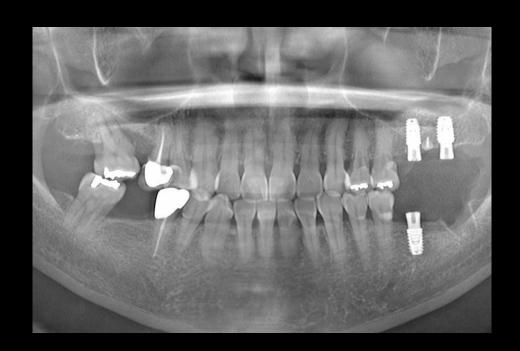

#### Surgery Plan (#16)

- 2 Stage surgery with bright Bone Level ø5.0 \* 7mm
- Sinus elevation with Lateral approach

#### **Surgery Plan (#14,24,26)**

- Narrow ridge implantation with "Minimalism"
- #14 bright Tissue Level ø3.0 \* 9mm / #24 ø2.5 \* 7mm
- #26 bright Tissue Level ø3.5 \* 7mm

Pre-op

Surgery

Surgery

Surgery

Post-op