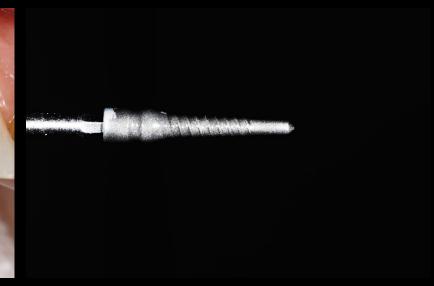

# Bilateral maxillary sinus elevation and Simultaneous implantation

Dr. SM Chung 2021.9.3 (Fri)







64yrs / Female Pre-op (2021-07-26)



#14 Pre-op (2021-07-26)



#16 Pre-op (2021-07-26)



#24 Pre-op (2021-07-26)



#26 Pre-op (2021-07-26)



# Oral exam (2021-08-18)





# #13 Post & Core (2021-08-18)







#### #13 Post & Core (2021-08-18)







#### Metal(Titanium) Post

# Bright ROOT CANAL | MPLANT













#### Metal(Titanium) Post

# Bright ROOT CANAL | MPLANT











# Pre-op (2021-08-18)









#### Surgery Plan (#16)







- 2 Stage surgery with bright Bone Level ø5.0 \* 7mm
- Sinus elevation with Lateral approach

#### **Surgery Plan (#14,24,26)**







- Narrow ridge implantation with "Minimalism"
- #14 bright Tissue Level ø3.0 \* 9mm / #24 ø2.5 \* 7mm
- #26 bright Tissue Level ø3.5 \* 7mm







Pre-op





Surgery





Surgery





Surgery





Post-op





Impression

### Posterior implant restoration using Digital impression process





Impression Scan & CAD Design





Final prosthesis





Pre-op





Surgery





Surgery





Surgery







Post-op





Pre-op