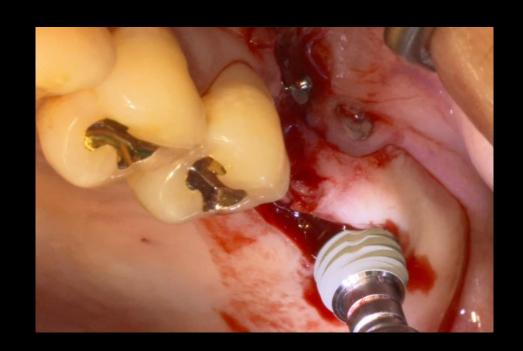

#### **Surgery Plan (#14,24,26)**

- Narrow ridge implantation with "Minimalism"
- #14 bright Tissue Level ø3.0 \* 9mm / #24 ø2.5 \* 7mm
- #26 bright Tissue Level ø3.5 \* 7mm

Pre-op

Surgery

Surgery

Surgery

Post-op