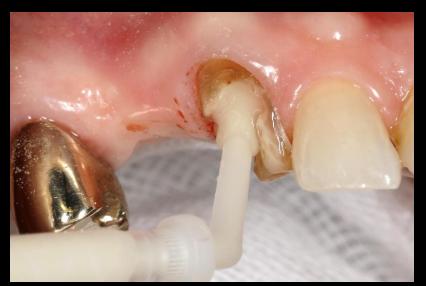

# Bilateral maxillary sinus elevation and Simultaneous implantation

Dr. SM Chung 2021.9.3 (Fri)







64yrs / Female Pre-op (2021-07-26)



#14 Pre-op (2021-07-26)



#16 Pre-op (2021-07-26)



#24 Pre-op (2021-07-26)



#26 Pre-op (2021-07-26)



# Oral exam (2021-08-18)





# #13 Post & Core (2021-08-18)







#### #13 Post & Core (2021-08-18)







#### Metal(Titanium) Post

# Bright ROOT CANAL | MPLANT













#### Metal(Titanium) Post

# Bright ROOT CANAL | MPLANT











# Pre-op (2021-08-18)









#### Surgery Plan (#16)







- 2 Stage surgery with bright Bone Level ø5.0 \* 7mm
- Sinus elevation with Lateral approach

#### **Surgery Plan (#14,24,26)**







- Narrow ridge implantation with "Minimalism"
- #14 bright Tissue Level ø3.0 \* 9mm / #24 ø2.5 \* 7mm
- #26 bright Tissue Level ø3.5 \* 7mm







Pre-op





Surgery





Surgery





Surgery





Post-op





Impression

### Posterior implant restoration using Digital impression process





Impression Scan & CAD Design





Final prosthesis





Pre-op





Surgery





Surgery





Surgery







Post-op





Pre