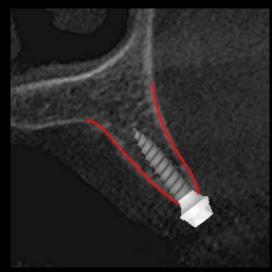

#### **Surgery Plan (#14,24,26)**

- Narrow ridge implantation with "Minimalism"
- #14 bright Tissue Level ø3.0 \* 9mm / #24 ø2.5 \* 7mm
- #26 bright Tissue Level ø3.5 \* 7mm

Pre-op

Surgery

Surgery

Surgery

Post-op