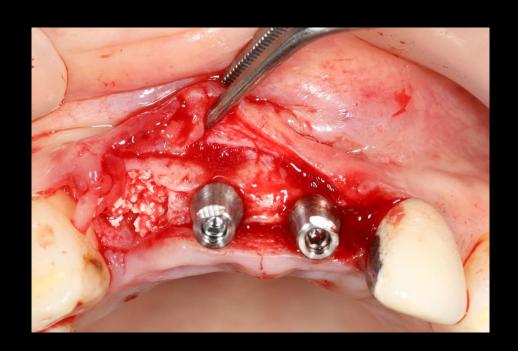

#### Surgery Plan (#16)

- 2 Stage surgery with bright Bone Level ø5.0 \* 7mm
- Sinus elevation with Lateral approach

#### **Surgery Plan (#14,24,26)**

- Narrow ridge implantation with "Minimalism"
- #14 bright Tissue Level ø3.0 \* 9mm / #24 ø2.5 \* 7mm
- #26 bright Tissue Level ø3.5 \* 7mm

Pre-op

Surgery

Surgery

Surgery

Post-op