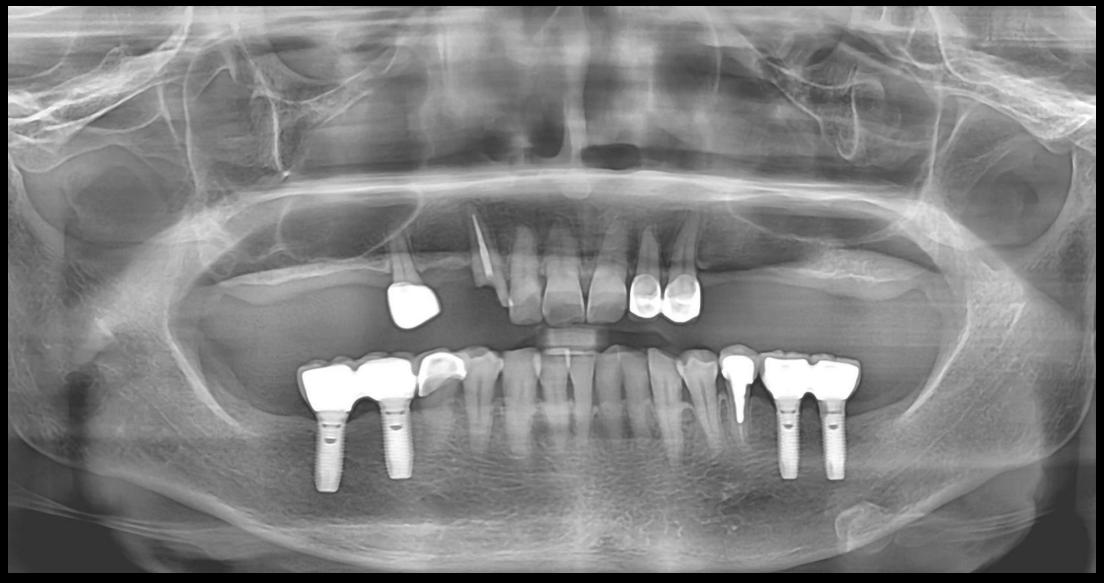

# Bilateral maxillary sinus elevation and Simultaneous implantation

Dr. SM Chung 2021.9.3 (Fri)







64yrs / Female Pre-op (2021-07-26)



#14 Pre-op (2021-07-26)



#16 Pre-op (2021-07-26)



#24 Pre-op (2021-07-26)



#26 Pre-op (2021-07-26)



# Oral exam (2021-08-18)





# #13 Post & Core (2021-08-18)







#### #13 Post & Core (2021-08-18)







#### Metal(Titanium) Post

# Bright ROOT CANAL | MPLANT













#### Metal(Titanium) Post

# Bright ROOT CANAL | MPLANT











# Pre-op (2021-08-18)









#### Surgery Plan (#16)







- 2 Stage surgery with bright Bone Level ø5.0 \* 7mm
- Sinus elevation with Lateral approach

#### **Surgery Plan (#14,24,26)**







- Narrow ridge implantation with "Minimalism"
- #14 bright Tissue Level ø3.0 \* 9mm / #24 ø2.5 \* 7mm
- #26 bright Tissue Level ø3.5 \* 7mm







Pre-op





Surgery





Surgery





Surgery





Post-op





Impression

### Posterior implant res