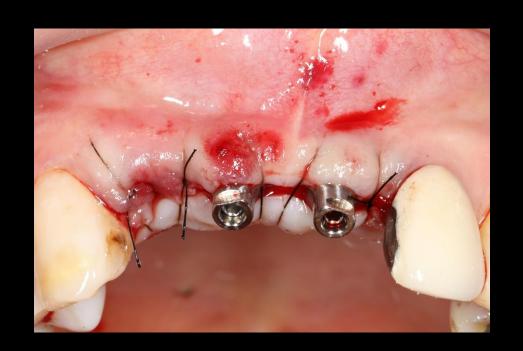

#### Surgery Plan (#16)

- 2 Stage surgery with bright Bone Level ø5.0 \* 7mm
- Sinus elevation with Lateral approach

#### **Surgery Plan (#14,24,26)**

- Narrow ridge implantation with "Minimalism"
- #14 bright Tissue Level ø3.0 \* 9mm / #24 ø2.5 \* 7mm
- #26 bright Tissue Level ø3.5 \* 7mm

Pre-op

Surgery

Surgery

Surgery

Post-op