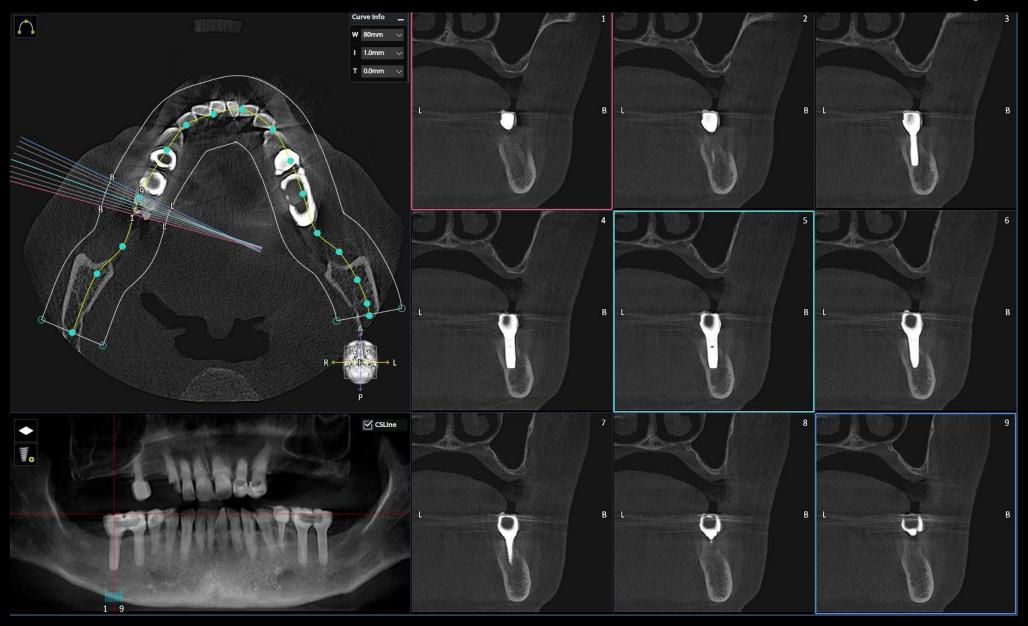

#### Surgery Plan (#16)

- 2 Stage surgery with bright Bone Level ø5.0 \* 7mm
- Sinus elevation with Lateral approach

#### **Surgery Plan (#14,24,26)**

- Narrow ridge implantation with "Minimalism"
- #14 bright Tissue Level ø3.0 \* 9mm / #24 ø2.5 \* 7mm
- #26 bright Tissue Level ø3.5 \* 7mm

Pre-op

Surgery

Surgery

Surgery

Post-op