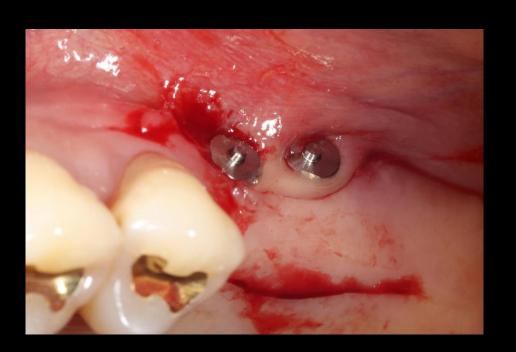

#### **Surgery Plan (#14,24,26)**

- Narrow ridge implantation with "Minimalism"
- #14 bright Tissue Level ø3.0 \* 9mm / #24 ø2.5 \* 7mm
- #26 bright Tissue Level ø3.5 \* 7mm

Pre-op

Surgery

Surgery

Surgery

Post-op