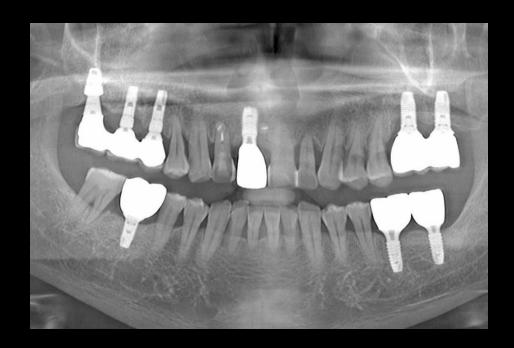

# Bilateral maxillary sinus elevation and Simultaneous implantation

Dr. SM Chung 2021.9.3 (Fri)

64yrs / Female Pre-op (2021-07-26)

#14 Pre-op (2021-07-26)

#16 Pre-op (2021-07-26)

#24 Pre-op (2021-07-26)

#26 Pre-op (2021-07-26)

# Pre-op (2021-08-18)

#### Surgery Plan (#16)

- 2 Stage surgery with bright Bone Level ø5.0 \* 7mm
- Sinus elevation with Lateral approach

#### **Surgery Plan (#14,24,26)**

- Narrow ridge implantation with "Minimalism"
- #14 bright Tissue Level ø3.0 \* 9mm / #24 ø2.5 \* 7mm
- #26 bright Tissue Level ø3.5 \* 7mm

Pre-op

Surgery

Surgery

Surgery

Post-op