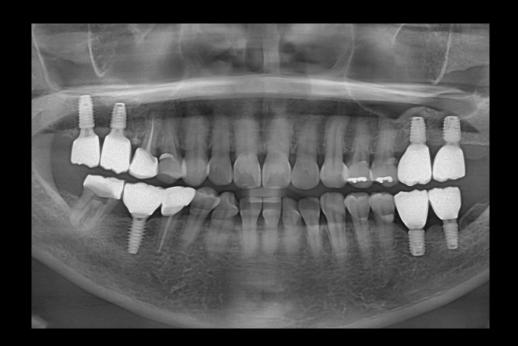

#### Surgery Plan (#16)

- 2 Stage surgery with bright Bone Level ø5.0 \* 7mm
- Sinus elevation with Lateral approach

#### **Surgery Plan (#14,24,26)**

- Narrow ridge implantation with "Minimalism"
- #14 bright Tissue Level ø3.0 \* 9mm / #24 ø2.5 \* 7mm
- #26 bright Tissue Level ø3.5 \* 7mm

Pre-op

Surgery

Surgery

Surgery

Post-op