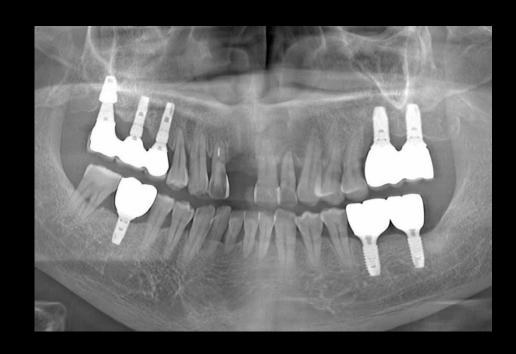

#### Surgery Plan (#16)

- 2 Stage surgery with bright Bone Level ø5.0 \* 7mm
- Sinus elevation with Lateral approach

#### **Surgery Plan (#14,24,26)**

- Narrow ridge implantation with "Minimalism"
- #14 bright Tissue Level ø3.0 \* 9mm / #24 ø2.5 \* 7mm
- #26 bright Tissue Level ø3.5 \* 7mm

Pre-op

Surgery

Surgery

Surgery

Post-op