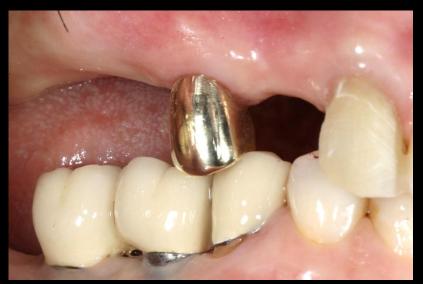

# Bilateral maxillary sinus elevation and Simultaneous implantation

Dr. SM Chung 2021.9.3 (Fri)







64yrs / Female Pre-op (2021-07-26)



#14 Pre-op (2021-07-26)



#16 Pre-op (2021-07-26)



#24 Pre-op (2021-07-26)



#26 Pre-op (2021-07-26)



# Oral exam (2021-08-18)





# #13 Post & Core (2021-08-18)







#### #13 Post & Core (2021-08-18)







#### Metal(Titanium) Post

# Bright ROOT CANAL | MPLANT













#### Metal(Titanium) Post

# Bright ROOT CANAL | MPLANT











# Pre-op (2021-08-18)









#### Surgery Plan (#16)







- 2 Stage surgery with bright Bone Level ø5.0 \* 7mm
- Sinus elevation with Lateral approach

#### **Surgery Plan (#14,24,26)**







- Narrow ridge implantation with "Minimalism"
- #14 bright Tissue Level ø3.0 \* 9mm / #24 ø2.5 \* 7mm
- #26 bright Tissue Level ø3.5 \* 7mm







Pre-op





Surgery





Surgery





Surgery





Post-op





Impression

### Posterior implant restoration using Digital impression process





Impression Scan & CAD Design





Final prosthesis





Pre-op





Surgery





Surgery





Surgery







Post-op





Pre-op





Surgery





Surgery





Surgery





Surgery





Post-op









Final prosthesis