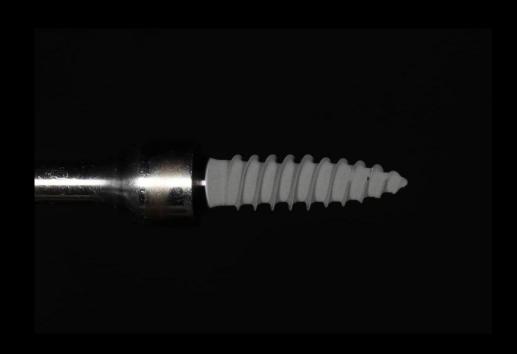

#### **Surgery Plan (#14,24,26)**

- Narrow ridge implantation with "Minimalism"
- #14 bright Tissue Level ø3.0 \* 9mm / #24 ø2.5 \* 7mm
- #26 bright Tissue Level ø3.5 \* 7mm

Pre-op

Surgery

Surgery

Surgery

Post-op