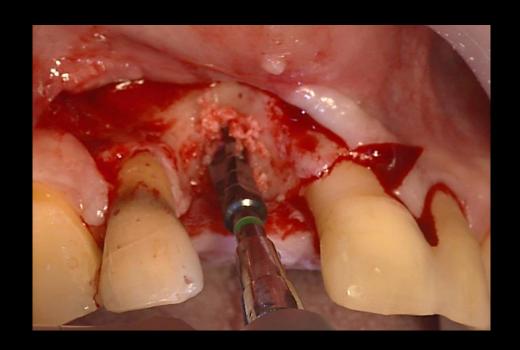

#### **Surgery Plan (#14,24,26)**

- Narrow ridge implantation with "Minimalism"
- #14 bright Tissue Level ø3.0 \* 9mm / #24 ø2.5 \* 7mm
- #26 bright Tissue Level ø3.5 \* 7mm

Pre-op

Surgery

Surgery

Surgery

Post-op