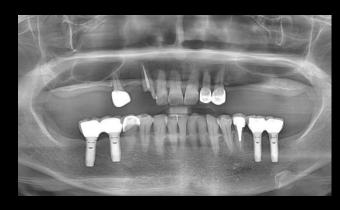

# Bilateral maxillary sinus elevation and Simultaneous implantation

Dr. SM Chung 2021.9.3 (Fri)

64yrs / Female Pre-op (2021-07-26)

#14 Pre-op (2021-07-26)

#16 Pre-op (2021-07-26)

#24 Pre-op (2021-07-26)

#26 Pre-op (2021-07-26)

#### Surgery Plan (#16)

- 2 Stage surgery with bright Bone Level ø5.0 \* 7mm
- Sinus elevation with Lateral approach

#### **Surgery Plan (#14,24,26)**

- Narrow ridge implantation with "Minimalism"
- #14 bright Tissue Level ø3.0 \* 9mm / #24 ø2.5 \* 7mm
- #26 bright Tissue Level ø3.5 \* 7mm

Pre-op

Surgery

Surgery

Surgery

Post-op