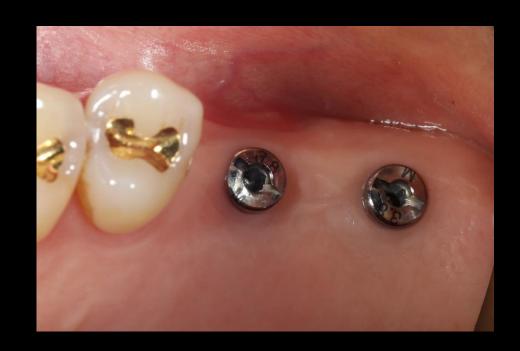

#### Surgery Plan (#16)

- 2 Stage surgery with bright Bone Level ø5.0 \* 7mm
- Sinus elevation with Lateral approach

#### **Surgery Plan (#14,24,26)**

- Narrow ridge implantation with "Minimalism"
- #14 bright Tissue Level ø3.0 \* 9mm / #24 ø2.5 \* 7mm
- #26 bright Tissue Level ø3.5 \* 7mm

Pre-op

Surgery

Surgery

Surgery

Post-op