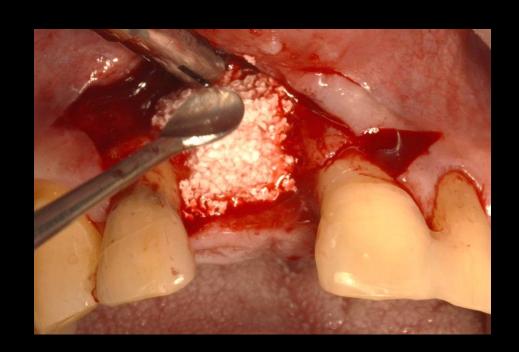

#### **Surgery Plan (#14,24,26)**

- Narrow ridge implantation with "Minimalism"
- #14 bright Tissue Level ø3.0 \* 9mm / #24 ø2.5 \* 7mm
- #26 bright Tissue Level ø3.5 \* 7mm

Pre-op

Surgery

Surgery

Surgery

Post-op