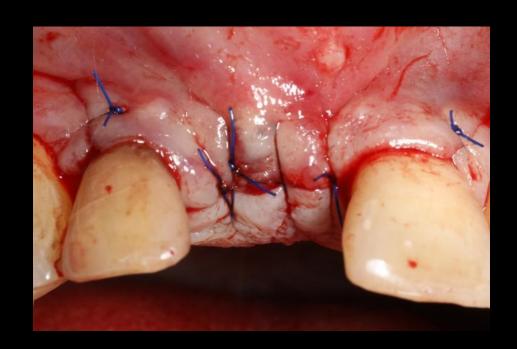

#### **Surgery Plan (#14,24,26)**

- Narrow ridge implantation with "Minimalism"
- #14 bright Tissue Level ø3.0 \* 9mm / #24 ø2.5 \* 7mm
- #26 bright Tissue Level ø3.5 \* 7mm

Pre-op

Surgery

Surgery

Surgery

Post-op