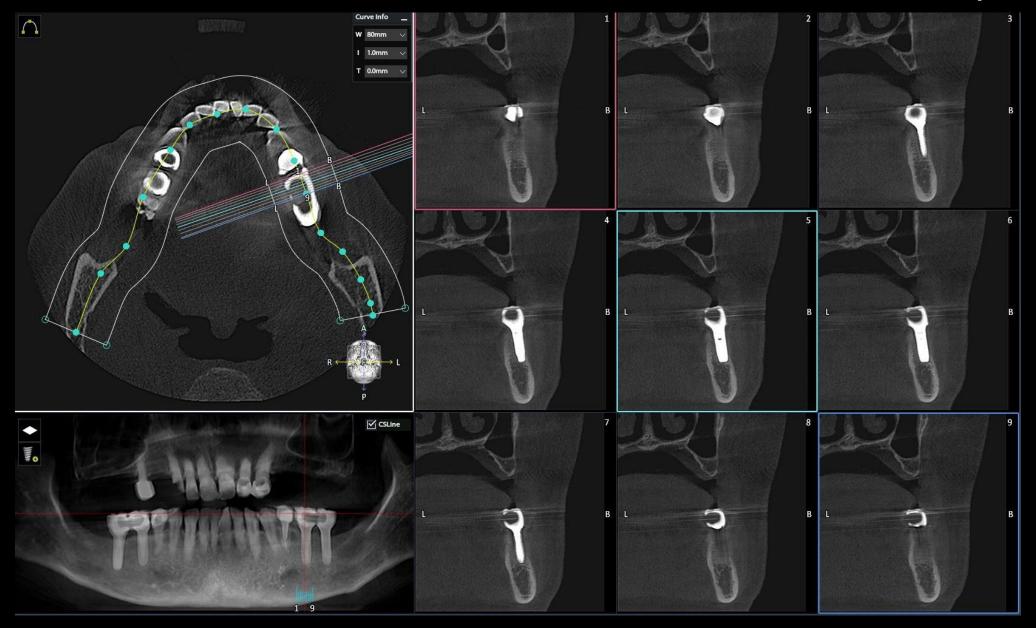

#### Surgery Plan (#16)

- 2 Stage surgery with bright Bone Level ø5.0 \* 7mm
- Sinus elevation with Lateral approach

#### **Surgery Plan (#14,24,26)**

- Narrow ridge implantation with "Minimalism"
- #14 bright Tissue Level ø3.0 \* 9mm / #24 ø2.5 \* 7mm
- #26 bright Tissue Level ø3.5 \* 7mm

Pre-op

Surgery

Surgery

Surgery

Post-op