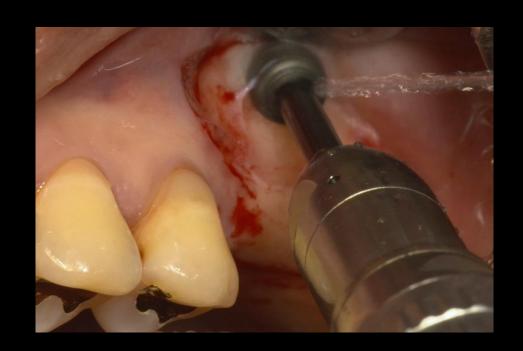

#### Surgery Plan (#16)

- 2 Stage surgery with bright Bone Level ø5.0 \* 7mm
- Sinus elevation with Lateral approach