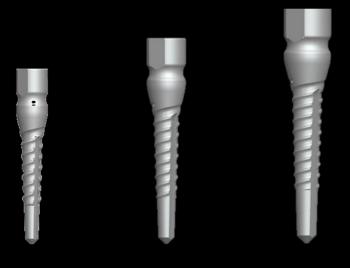

#### Surgery Plan (#16)

- 2 Stage surgery with bright Bone Level ø5.0 \* 7mm
- Sinus elevation with Lateral approach

#### **Surgery Plan (#14,24,26)**

- Narrow ridge implantation with "Minimalism"
- #14 bright Tissue Level ø3.0 \* 9mm / #24 ø2.5 \* 7mm
- #26 bright Tissue Level ø3.5 \* 7mm

Pre-op

Surgery

Surgery

Surgery

Post-op