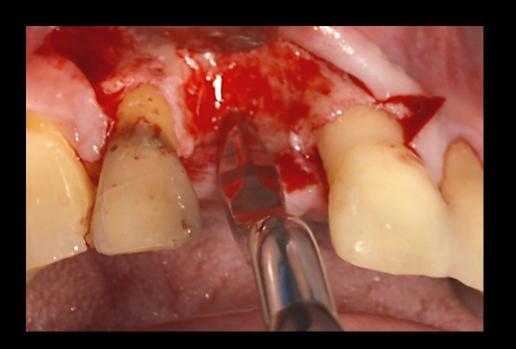

#### **Surgery Plan (#14,24,26)**

- Narrow ridge implantation with "Minimalism"
- #14 bright Tissue Level ø3.0 \* 9mm / #24 ø2.5 \* 7mm
- #26 bright Tissue Level ø3.5 \* 7mm

Pre-op

Surgery

Surgery

Surgery

Post-op