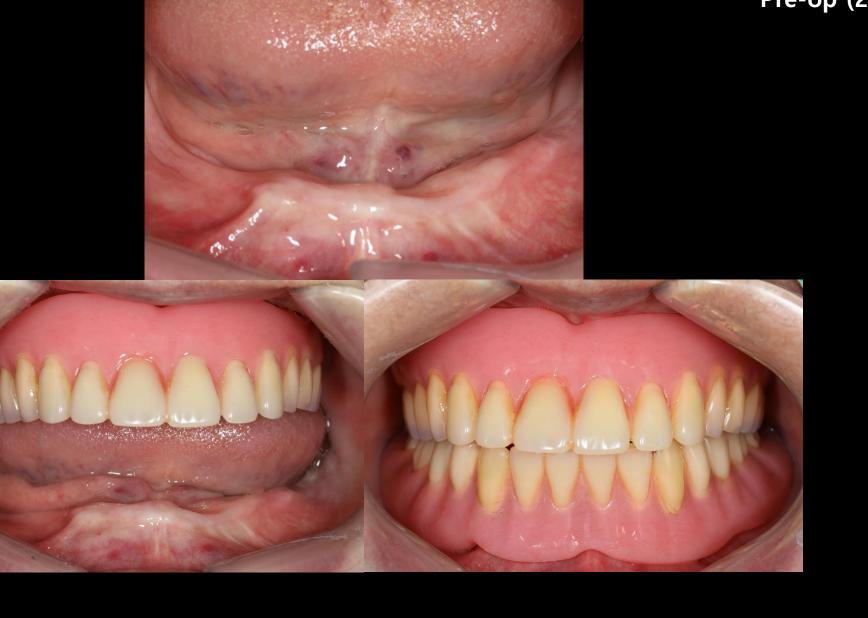

# Implant supported prosthesis in extremely destructed edentulous situation

Dr. SM Chung 2021.7.2 (Fri)





#### Pre-op (2021-06-16)



## **Treatment Styles**

1 Complete Denture

2 Implant Overdenture

3 Fixed hybrid Prosthesis

4 Fixed prosthesis with Zirconia

In a 2,3

There is extremely highly resorbed situation

2,3 are good for function

But 3,4 are better in psychology.

#### Surgery (2021-06-16)



# Implant position

1 Posterior tilted Implant

2 Anterior implant between lateral incisor and canine area

In this situation,

We will place in these areas.



Tilted implant

#34 Pre-op (2021-06-30)



#36 Pre-op (2021-06-30)



#43 Pre-op (2021-06-30)



#44 Pre-op (2021-06-30)



#45 Pre-op (2021-06-30)



Pre-op (2021-06-16)



#### Surgery (2021-06-16)



#### **Intraoral Scanning**





#### **Existing Complete Denture**



#### **Intraoral Scanning with denture**



#### **Temporary Denture design**











#### **Temporary Denture (Printing)**





#### **Temporary Denture delivery (2021-06-30)**



#### Clear acrylic resin Guide













Surgery





## **Prosthesis**

- 1 Screw retained prosthesis
- 2 Telescope prosthesis with attachment for cleansing





Temporary Denture (Milling)





Provisional restoration





Hybrid Denture





Final prosthesis