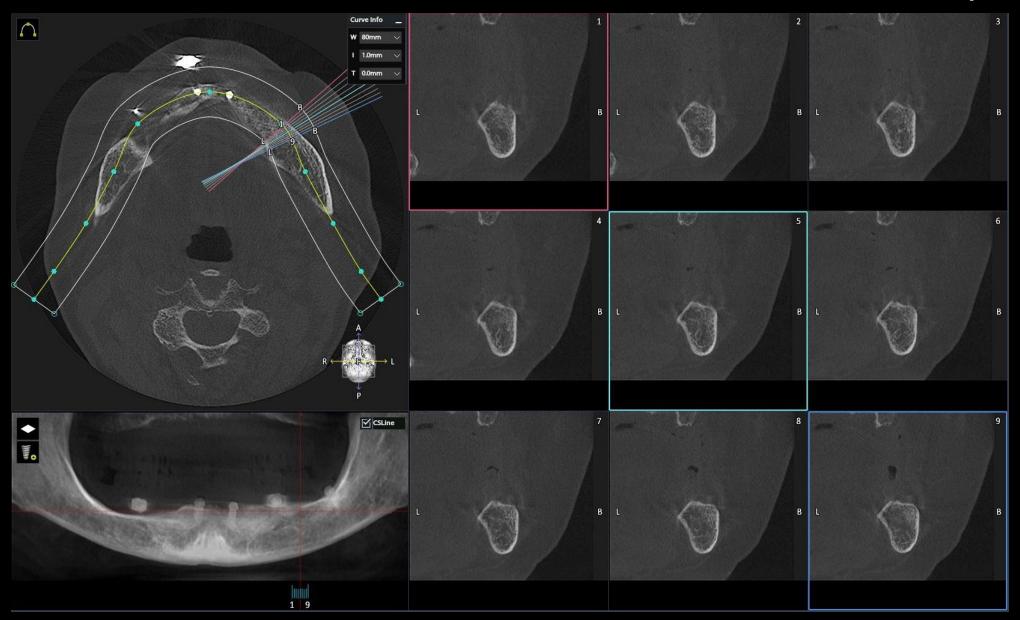

# Implant position

1 Posterior tilted Implant

2 Anterior implant between lateral incisor and canine area

In this situation,

We will place in these areas.

Tilted implant

#34 Pre-op (2021-06-30)

#36 Pre-op (2021-06-30)

#43 Pre-op (2021-06-30)

#44 Pre-op (2021-06-30)

#45 Pre-op (2021-06-30)

Pre-op (2021-06-16)