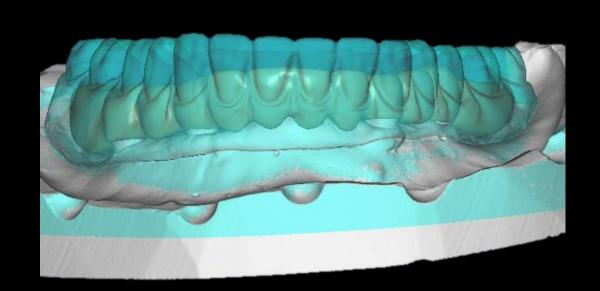

ant

2 Anterior implant between lateral incisor and canine area

In this situation,

We will place in these areas.



Tilted implant

#34 Pre-op (2021-06-30)



#36 Pre-op (2021-06-30)



#43 Pre-op (2021-06-30)



#44 Pre-op (2021-06-30)



#45 Pre-op (2021-06-30)



Pre-op (2021-06-16)



#### Surgery (2021-06-16)



#### **Intraoral Scanning**





#### **Existing Complete Denture**



#### **Intraoral Scanning with denture**



#### **Temporary Denture design**











#### **Temporary Denture (Printing)**





#### **Temporary Denture delivery (2021-06-30)**



#### Clear acrylic resin Guide













Surgery





## **Prosthesis**

- 1 Screw retained prosthesis
- 2 Telescope prosthesis with attachment for cleansing





Temporary Denture (Milling)





Provisional restoration





Hybrid Denture





Final prosthesis