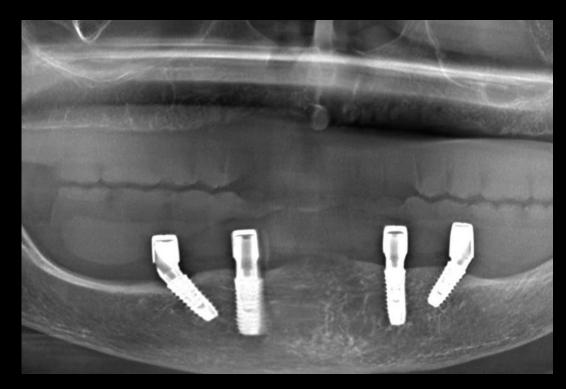

# Implant position

1 Posterior tilted Implant

2 Anterior implant between lateral incisor and canine area

In this situation,

We will place in these areas.

Tilted implant

#34 Pre-op (2021-06-30)

#36 Pre-op (2021-06-30)