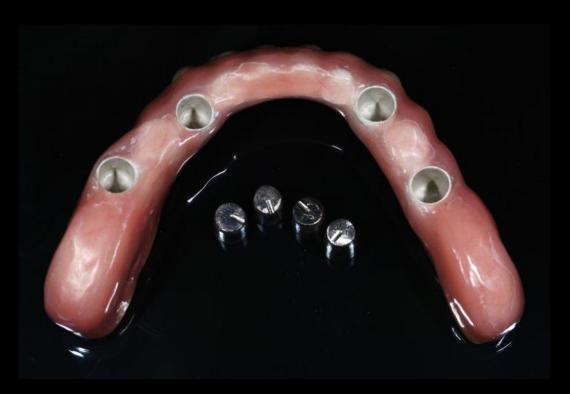

## **Prosthesis**

- 1 Screw retained prosthesis
- 2 Telescope prosthesis with attachment for cleansing

Temporary Denture (Milling)

Provisional restoration

Hybrid Denture

Final prosthesis