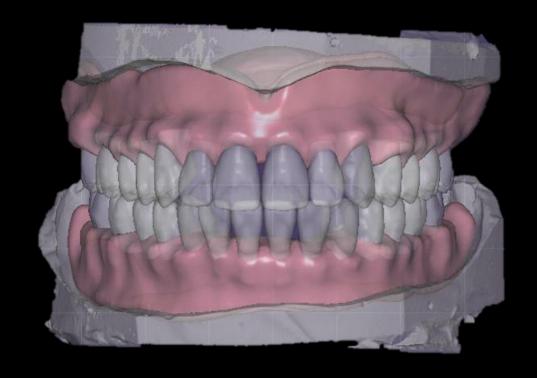

## **Treatment Styles**

1 Complete Denture

2 Implant Overdenture

3 Fixed hybrid Prosthesis

4 Fixed prosthesis with Zirconia

In a 2,3

There is extremely highly resorbed situation

2,3 are good for function

# Implant position

1 Posterior tilted Implant

2 Anterior implant between lateral incisor and canine area

In this situation,

We will place in these areas.

Tilted implant

#34 Pre-op (2021-06-30)

#36 Pre-op (2021-06-30)