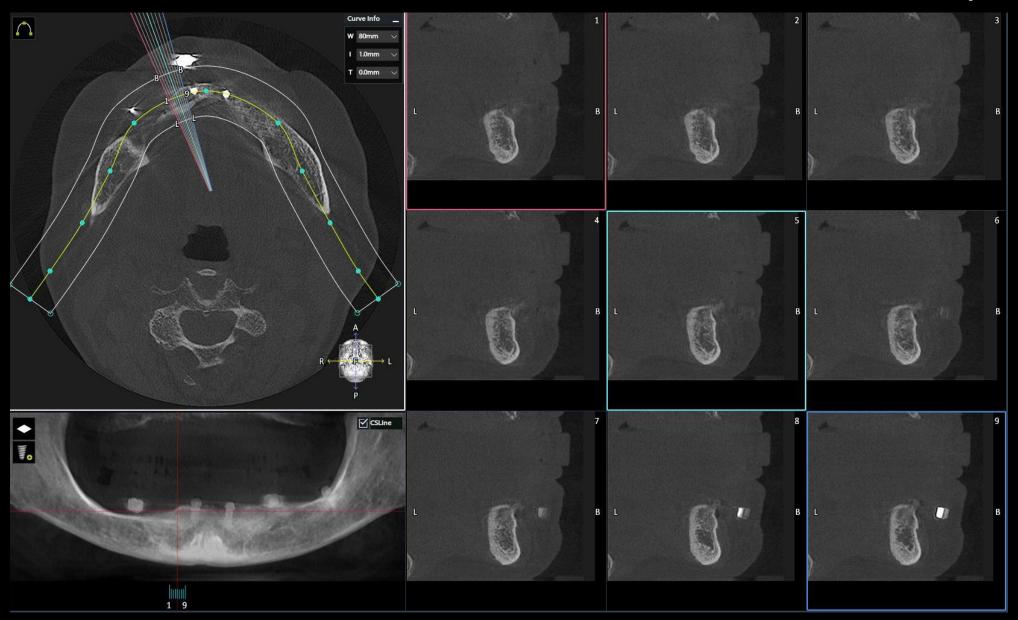

# Implant position

1 Posterior tilted Implant

2 Anterior implant between lateral incisor and canine area

In this situation,

We will place in these areas.

Tilted implant

#34 Pre-op (2021-06-30)

#36 Pre-op (2021-06-30)

#43 Pre-op (2021-06-30)

#44 Pre-op (2021-06-30)

#45 Pre-op (2021-06-30)

Pre-op (2021-06-16)