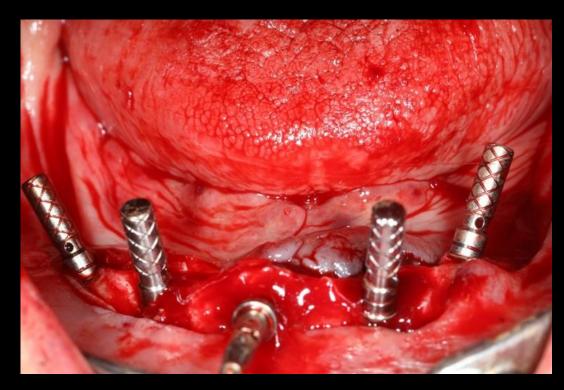

#### Surgery (2021-06-16)

# Implant position

1 Posterior tilted Implant

2 Anterior implant between lateral incisor and canine area

In this situation,

We will place in these areas.

Tilted implant

#34 Pre-op (2021-06-30)

#36 Pre-op (2021-06-30)