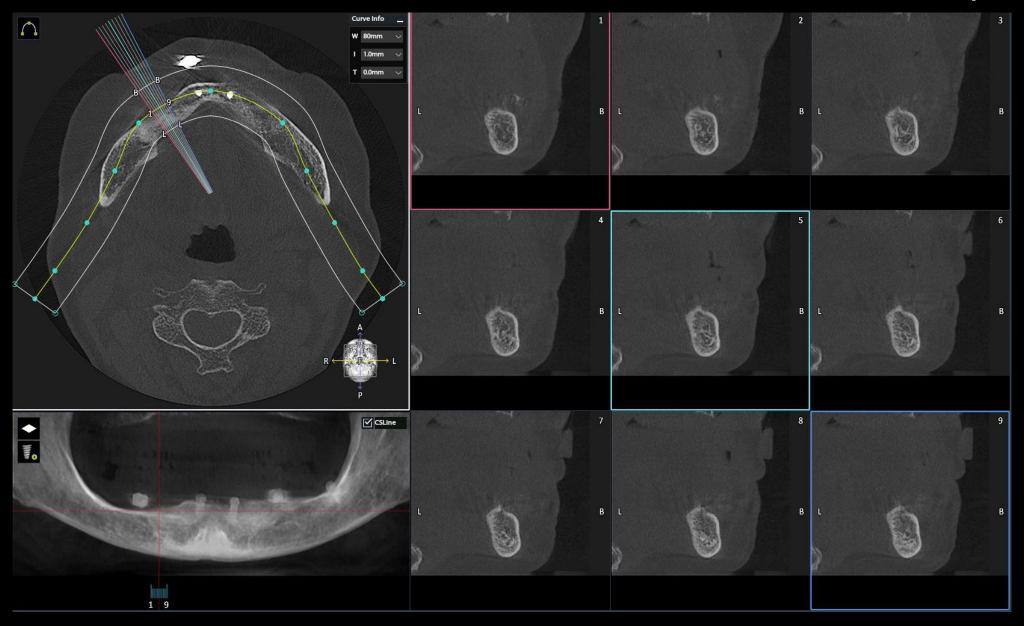

# Implant position

1 Posterior tilted Implant

2 Anterior implant between lateral incisor and canine area

In this situation,

We will place in these areas.

Tilted implant

#34 Pre-op (2021-06-30)

#36 Pre-op (2021-06-30)

#43 Pre-op (2021-06-30)

#44 Pre-op (2021-06-30)

#45 Pre-op (2021-06-30)

Pre-op (2021-06-16)