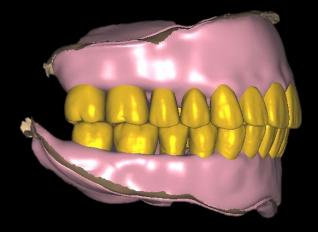

## **Prosthesis**

- 1 Screw retained prosthesis
- 2 Telescope prosthesis with attachment for cleansing

Temporary Denture (Milling)

Provisional restoration

Hybrid Denture

Final prosthesis