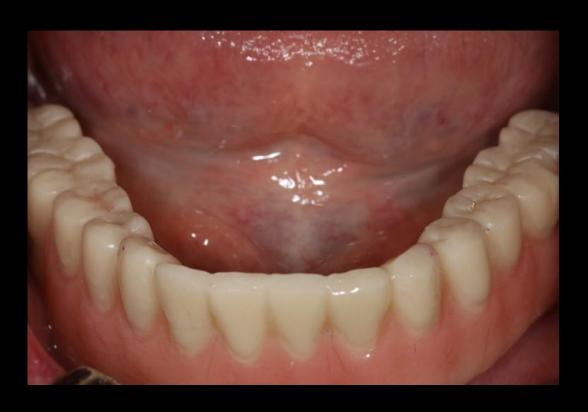

(2021-06-16)



# Implant position

1 Posterior tilted Implant

2 Anterior implant between lateral incisor and canine area

In this situation,

We will place in these areas.



Tilted implant

#34 Pre-op (2021-06-30)



#36 Pre-op (2021-06-30)



#43 Pre-op (2021-06-30)



#44 Pre-op (2021-06-30)



#45 Pre-op (2021-06-30)



Pre-op (2021-06-16)



#### Surgery (2021-06-16)



#### **Intraoral Scanning**





#### **Existing Complete Denture**



#### **Intraoral Scanning with denture**



#### **Temporary Denture design**











#### **Temporary Denture (Printing)**





#### **Temporary Denture delivery (2021-06-30)**



#### Clear acrylic resin Guide













Surgery





## **Prosthesis**

- 1 Screw retained prosthesis
- 2 Telescope prosthesis with attachment for cleansing





Temporary Denture (Milling)





Provisional restoration





Hybrid Denture





Final prosthesis