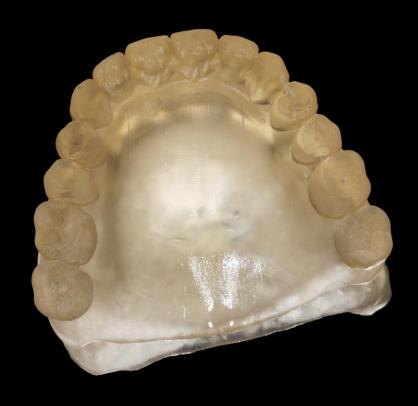

In a 2,3

There is extremely highly resorbed situation

2,3 are good for function

But 3,4 are better in psychology.

#### Surgery (2021-06-16)



# Implant position

1 Posterior tilted Implant

2 Anterior implant between lateral incisor and canine area

In this situation,

We will place in these areas.



Tilted implant

#34 Pre-op (2021-06-30)



#36 Pre-op (2021-06-30)



#43 Pre-op (2021-06-30)



#44 Pre-op (2021-06-30)



#45 Pre-op (2021-06-30)



Pre-op (2021-06-16)



#### Surgery (2021-06-16)



#### **Intraoral Scanning**





#### **Existing Complete Denture**



#### **Intraoral Scanning with denture**



#### **Temporary Denture design**











#### **Temporary Denture (Printing)**





#### **Temporary Denture delivery (2021-06-30)**



#### Clear acrylic resin Guide













Surgery





## **Prosthesis**

- 1 Screw retained prosthesis
- 2 Telescope prosthesis with attachment for cleansing





Temporary Denture (Milling)





Provisional restoration





Hybrid Denture





Final prosthesis