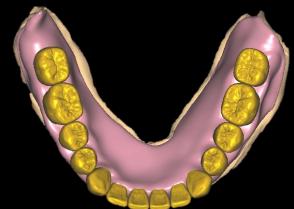

## **Prosthesis**

- 1 Screw retained prosthesis
- 2 Telescope prosthesis with attachment for cleansing

Temporary Denture (Milling)

Provisional restoration

Hybrid Denture

Final prosthesis