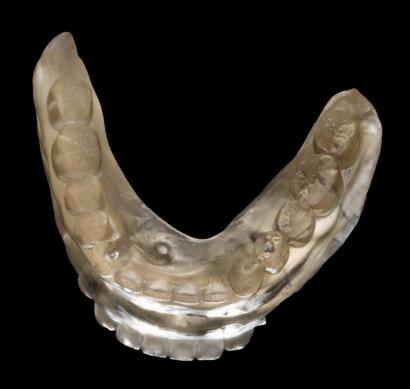

In a 2,3

There is extremely highly resorbed situation

2,3 are good for function

But 3,4 are better in psychology.

#### Surgery (2021-06-16)



# Implant position

1 Posterior tilted Implant

2 Anterior implant between lateral incisor and canine area

In this situation,

We will place in these areas.



Tilted implant

#34 Pre-op (2021-06-30)



#36 Pre-op (2021-06-30)



#43 Pre-op (2021-06-30)



#44 Pre-op (2021-06-30)



#45 Pre-op (2021-06-30)



Pre-op (2021-06-16)



#### Surgery (2021-06-16)



#### **Intraoral Scanning**





#### **Existing Complete Denture**



#### **Intraoral Scanning with denture**



#### **Temporary Denture design**











#### **Temporary Denture (Printing)**





#### **Temporary Denture delivery (2021-06-30)**



#### Clear acrylic resin Guide













Surgery





## **Prosthesis**

- 1 Screw retained prosthesis
- 2 Telescope prosthesis with attachment for cleansing





Temporary Denture (Milling)





Provisional restoration





Hybrid Denture





Final prosthesis