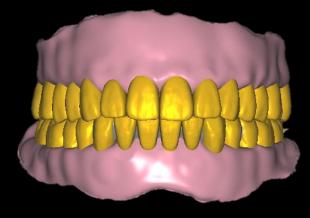

## **Prosthesis**

- 1 Screw retained prosthesis
- 2 Telescope prosthesis with attachment for cleansing

Temporary Denture (Milling)

Provisional restoration

Hybrid Denture

Final prosthesis