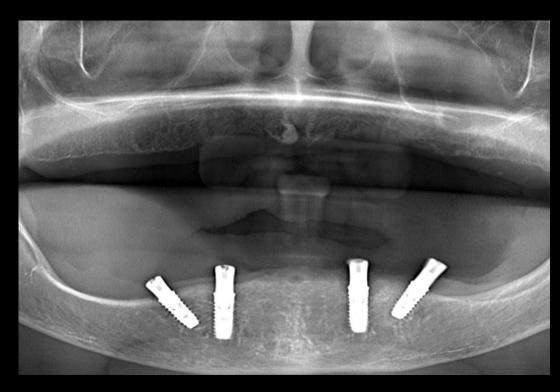

# Implant position

1 Posterior tilted Implant

2 Anterior implant between lateral incisor and canine area

In this situation,

We will place in these areas.

Tilted implant

#34 Pre-op (2021-06-30)

#36 Pre-op (2021-06-30)