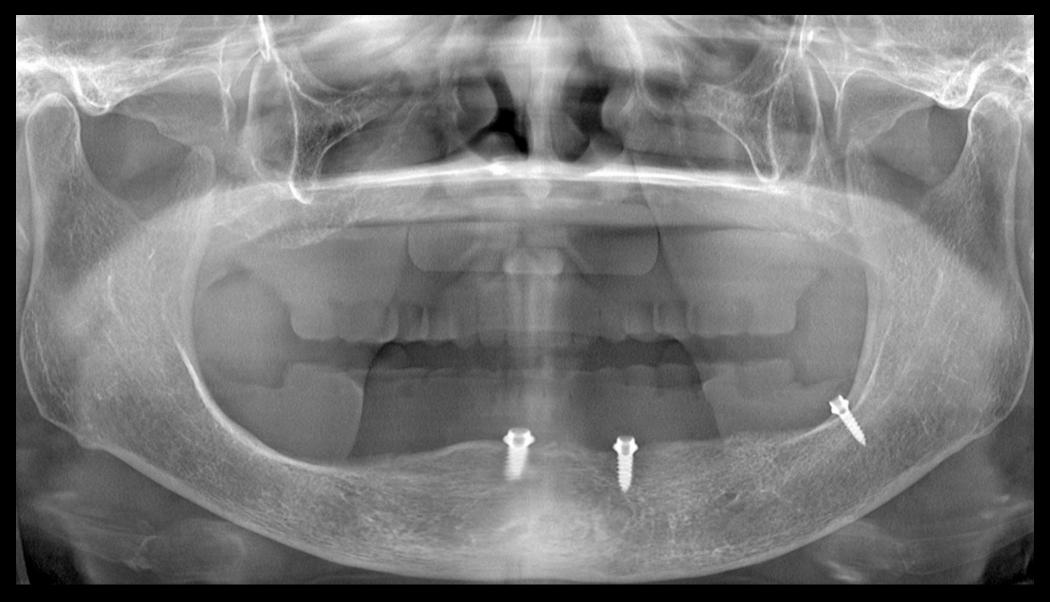

# Implant position

1 Posterior tilted Implant

2 Anterior implant between lateral incisor and canine area

In this situation,

We will place in these areas.

Tilted implant

#34 Pre-op (2021-06-30)

#36 Pre-op (2021-06-30)

#43 Pre-op (2021-06-30)

#44 Pre-op (2021-06-30)

#45 Pre-op (2021-06-30)

Pre-op (2021-06-16)