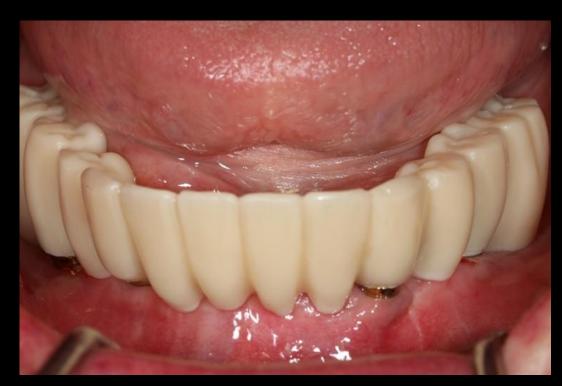

## **Prosthesis**

- 1 Screw retained prosthesis
- 2 Telescope prosthesis with attachment for cleansing

Temporary Denture (Milling)

Provisional restoration

Hybrid Denture

Final prosthesis