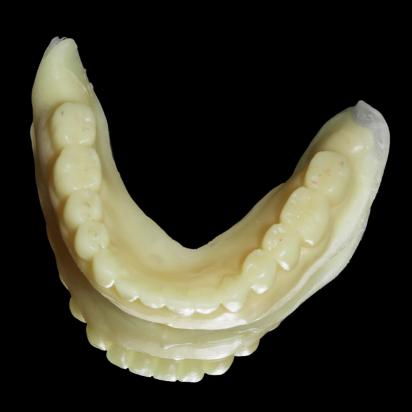

re

2 Implant Overdenture

3 Fixed hybrid Prosthesis

4 Fixed prosthesis with Zirconia

In a 2,3

There is extremely highly resorbed situation

2,3 are good for function

But 3,4 are better in psychology.

#### Surgery (2021-06-16)



# Implant position

1 Posterior tilted Implant

2 Anterior implant between lateral incisor and canine area

In this situation,

We will place in these areas.



Tilted implant

#34 Pre-op (2021-06-30)



#36 Pre-op (2021-06-30)



#43 Pre-op (2021-06-30)



#44 Pre-op (2021-06-30)



#45 Pre-op (2021-06-30)



Pre-op (2021-06-16)



#### Surgery (2021-06-16)



#### **Intraoral Scanning**





#### **Existing Complete Denture**



#### **Intraoral Scanning with denture**



#### **Temporary Denture design**











#### **Temporary Denture (Printing)**





#### **Temporary Denture delivery (2021-06-30)**



#### Clear acrylic resin Guide













Surgery





## **Prosthesis**

- 1 Screw retained prosthesis
- 2 Telescope prosthesis with attachment for cleansing





Temporary Denture (Milling)





Provisional restoration





Hybrid Denture





Final prosthesis