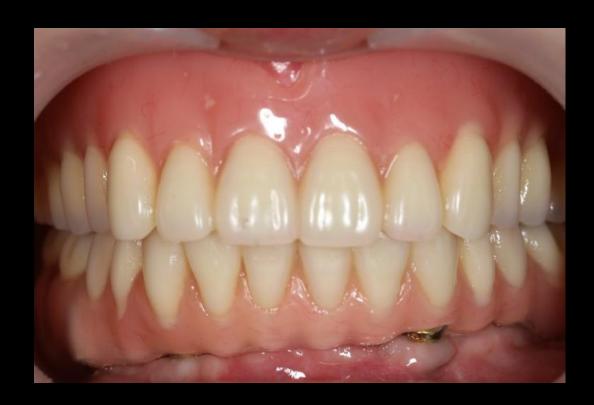

## **Prosthesis**

- 1 Screw retained prosthesis
- 2 Telescope prosthesis with attachment for cleansing

Temporary Denture (Milling)

Provisional restoration

Hybrid Denture

Final prosthesis