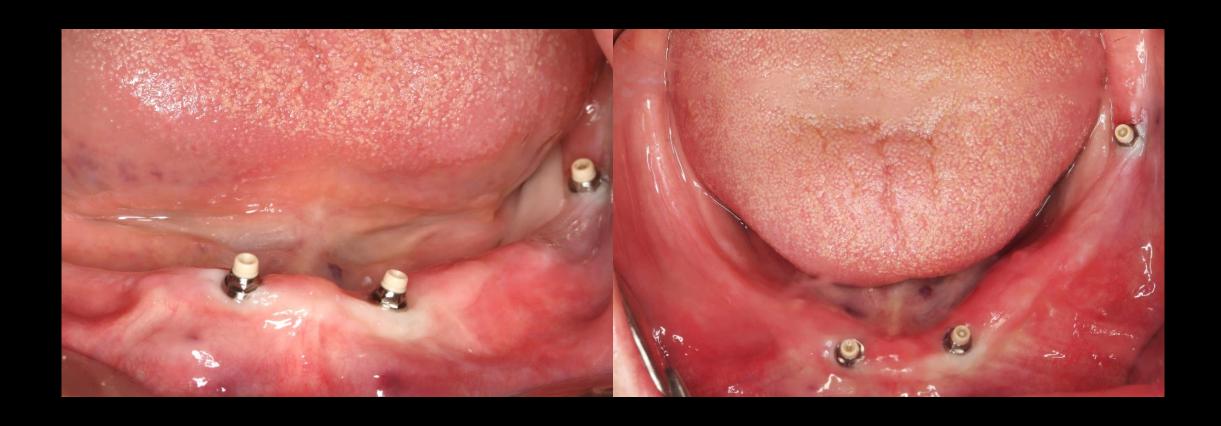

# Implant supported prosthesis in extremely destructed edentulous situation

Dr. SM Chung 2021.7.2 (Fri)





#### Pre-op (2021-06-16)



## **Treatment Styles**

1 Complete Denture

2 Implant Overdenture

3 Fixed hybrid Prosthesis

4 Fixed prosthesis with Zirconia

In a 2,3

There is extremely highly resorbed situation

2,3 are good for function

But 3,4 are better in psychology.

#### Surgery (2021-06-16)



# Implant position

1 Posterior tilted Implant

2 Anterior implant between lateral incisor and canine area

In this situation,

We will place in these areas.



Tilted implant

#34 Pre-op (2021-06-30)



#36 Pre-op (2021-06-30)



#43 Pre-op (2021-06-30)



#44 Pre-op (2021-06-30)



#45 Pre-op (2021-06-30)



Pre-op (2021-06-16)



#### Surgery (2021-06-16)



#### **Intraoral Scanning**





#### **Existing Complete Denture**



#### **Intraoral Scanning with denture**



#### **Temporary Denture design**











#### **Temporary Denture (Printing)**





#### **Temporary Denture delivery (2021-06-30)**



#### Clear acrylic resin Guide













Surgery





## **Prosthesis**

- 1 Screw retained prosthesis
- 2 Telescope prosthesis with attachment for cleansing





Temporary Denture (Milling)





Provisional restoration





Hybrid Denture





Final prosthesis