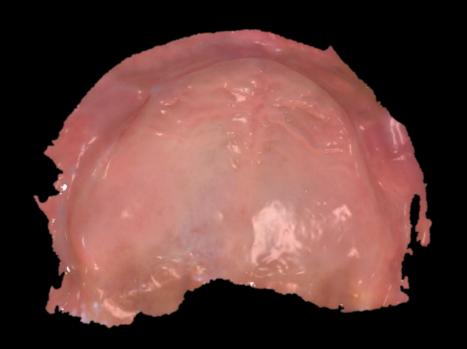

nt supported prosthesis in extremely destructed edentulous situation

Dr. SM Chung 2021.7.2 (Fri)





#### Pre-op (2021-06-16)



## **Treatment Styles**

1 Complete Denture

2 Implant Overdenture

3 Fixed hybrid Prosthesis

4 Fixed prosthesis with Zirconia

In a 2,3

There is extremely highly resorbed situation

2,3 are good for function

But 3,4 are better in psychology.

#### Surgery (2021-06-16)



# Implant position

1 Posterior tilted Implant

2 Anterior implant between lateral incisor and canine area

In this situation,

We will place in these areas.



Tilted implant

#34 Pre-op (2021-06-30)



#36 Pre-op (2021-06-30)



#43 Pre-op (2021-06-30)



#44 Pre-op (2021-06-30)



#45 Pre-op (2021-06-30)



Pre-op (2021-06-16)



#### Surgery (2021-06-16)



#### **Intraoral Scanning**





#### **Existing Complete Denture**



#### **Intraoral Scanning with denture**



#### **Temporary Denture design**











#### **Temporary Denture (Printing)**





#### **Temporary Denture delivery (2021-06-30)**



#### Clear acrylic resin Guide













Surgery





## **Prosthesis**

- 1 Screw retained prosthesis
- 2 Telescope prosthesis with attachment for cleansing





Temporary Denture (Milling)





Provisional restoration





Hybrid Denture





Final prosthesis