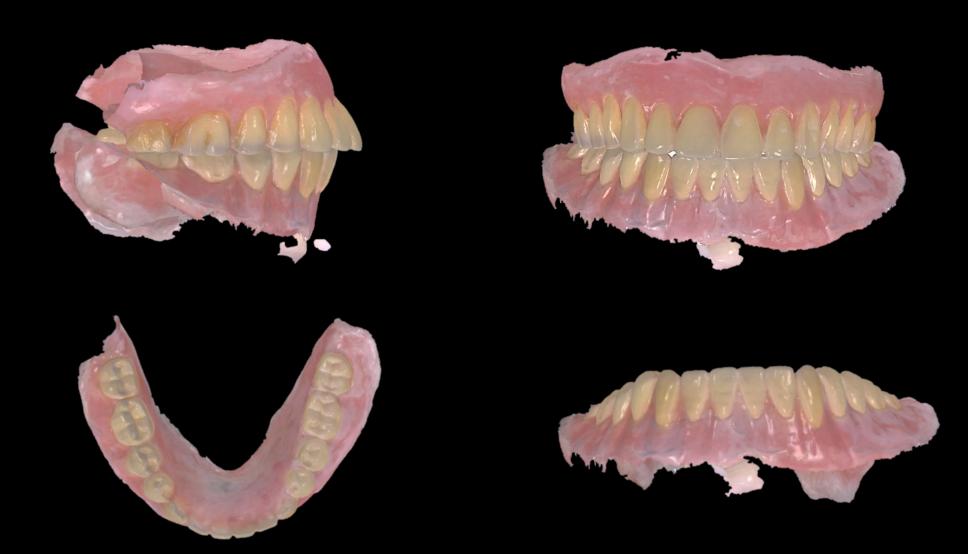

## **Prosthesis**

- 1 Screw retained prosthesis
- 2 Telescope prosthesis with attachment for cleansing

Temporary Denture (Milling)

Provisional restoration

Hybrid Denture

Final prosthesis