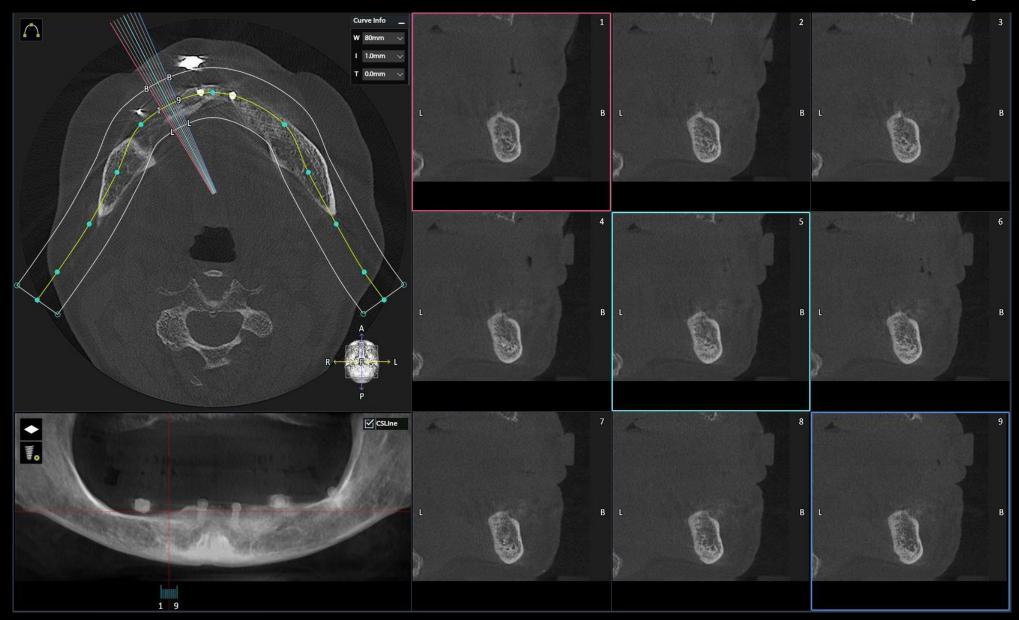

# Implant position

1 Posterior tilted Implant

2 Anterior implant between lateral incisor and canine area

In this situation,

We will place in these areas.

Tilted implant

#34 Pre-op (2021-06-30)

#36 Pre-op (2021-06-30)

#43 Pre-op (2021-06-30)

#44 Pre-op (2021-06-30)

#45 Pre-op (2021-06-30)

Pre-op (2021-06-16)