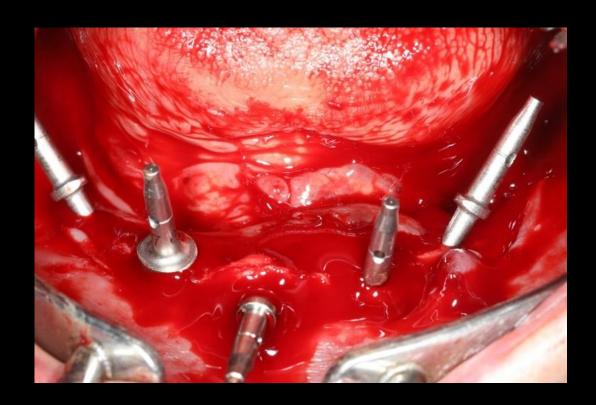

#### Surgery (2021-06-16)

# Implant position

1 Posterior tilted Implant

2 Anterior implant between lateral incisor and canine area

In this situation,

We will place in these areas.

Tilted implant

#34 Pre-op (2021-06-30)

#36 Pre-op (2021-06-30)