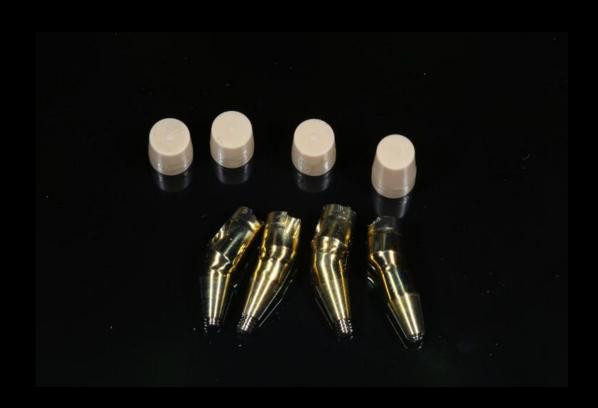

## **Prosthesis**

- 1 Screw retained prosthesis
- 2 Telescope prosthesis with attachment for cleansing

Temporary Denture (Milling)

Provisional restoration

Hybrid Denture

Final prosthesis