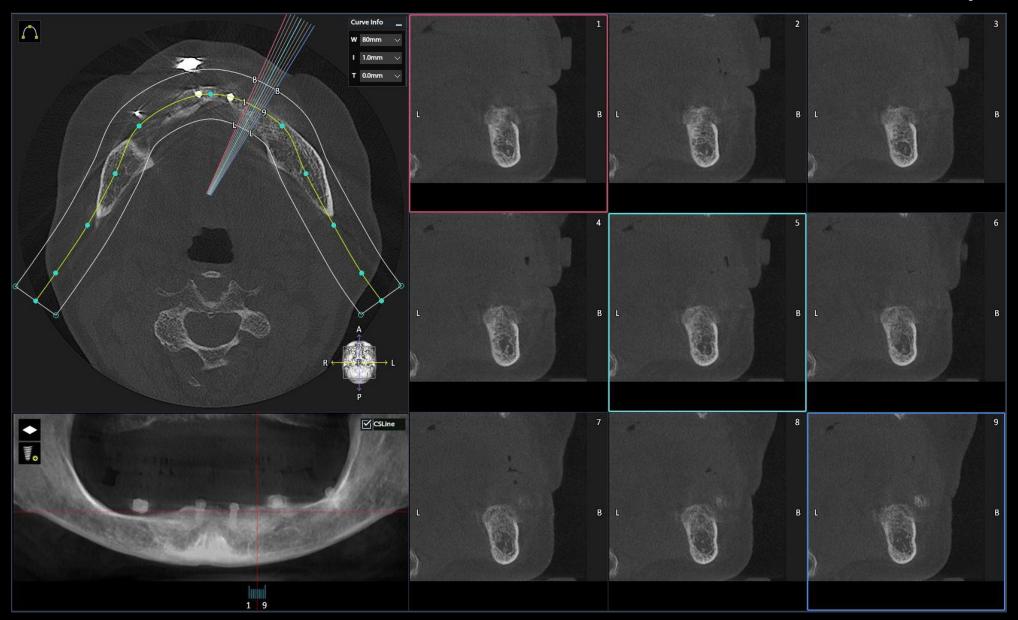

# Implant position

1 Posterior tilted Implant

2 Anterior implant between lateral incisor and canine area

In this situation,

We will place in these areas.

Tilted implant

#34 Pre-op (2021-06-30)

#36 Pre-op (2021-06-30)

#43 Pre-op (2021-06-30)

#44 Pre-op (2021-06-30)

#45 Pre-op (2021-06-30)

Pre-op (2021-06-16)