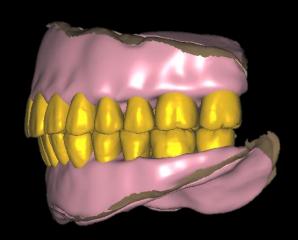

## **Treatment Styles**

1 Complete Denture

2 Implant Overdenture

3 Fixed hybrid Prosthesis

4 Fixed prosthesis with Zirconia

In a 2,3

There is extremely highly resorbed situation

2,3 are good for function

But 3,4 are better in psychology.