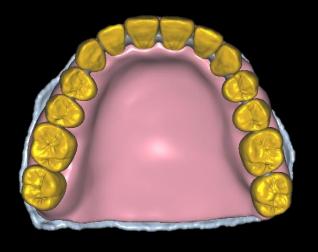

## **Prosthesis**

- 1 Screw retained prosthesis
- 2 Telescope prosthesis with attachment for cleansing

Temporary Denture (Milling)

Provisional restoration

Hybrid Denture

Final prosthesis