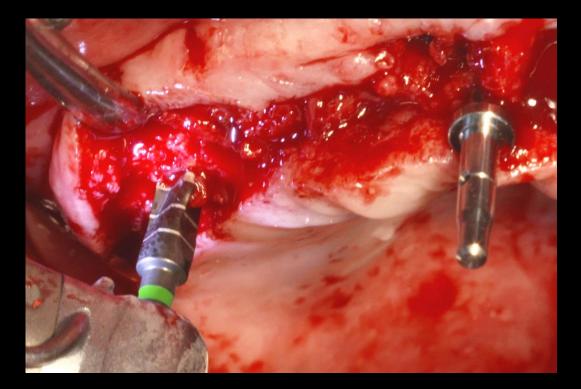

#### Surgery Plan

- #10,20 bright Bone Level Fixture installation using Digital Guide
- #20 Sinus Elevation (Crestal approach) with Crestal Drill