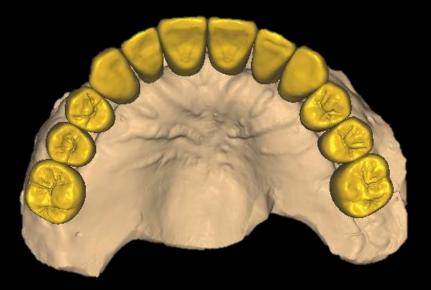

#### Virtual Set-up

Digital Guide S/W (Model Scan & CT data merging)

#### Digital Guide S/W (Implant Planning / bright Bone Level)

ø4.0 \* 11mm

Ø4.0 \* 11mm

Ø4.0 \* 11mm

ø5.0 \* 7mm

#### Digital Guide S/W (Implant Planning / bright Bone Level)

ø3.5 \* 11mm

Ø4.5 \* 11mm

ø4.5 \* 9mm

ø5.0 \* 7mm

Digital Guide S/W (Surgical Guide design)

Digital Guide S/W (Surgical Guide design)