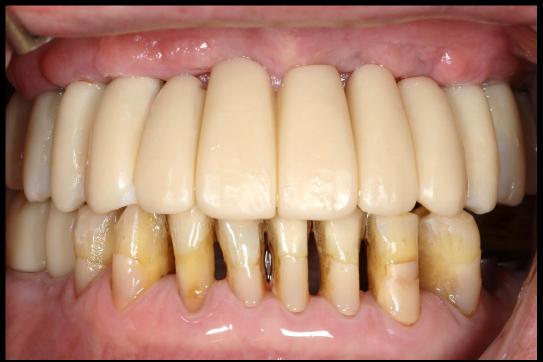

# Full mouth rehabilitation with Denture duplication

Post-op

# Full mouth rehabilitation with Denture duplication

#10 Post-op

# Full mouth rehabilitation with Denture duplication

#20 Post-op