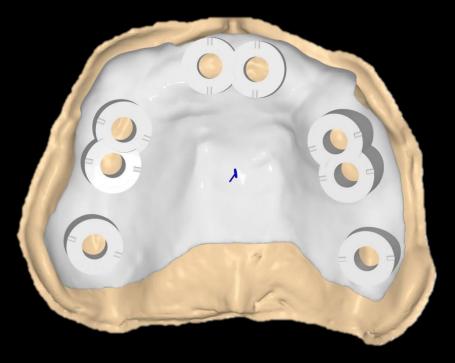

e)





Pre-op (2021-06-09)



Pre-op (2021-06-09)



#### Intraoral Scanning



#### Impression using existing Denture (Bright Impress Light body)





#### **Denture duplication**







#### Clear acrylic resin template







#### Resin marking & CT taking





Resin marking



CT image with Clear acrylic resin template

#### Intraoral Scanning with Clear acrylic resin template





#### Virtual Set-up









Digital Guide S/W (Model Scan & CT data merging)



#### Digital Guide S/W (Implant Planning / bright Bone Level)



ø4.0 \* 11mm

Ø4.0 \* 11mm

Ø4.0 \* 11mm

ø5.0 \* 7mm

#### Digital Guide S/W (Implant Planning / bright Bone Level)



ø3.5 \* 11mm

Ø4.5 \* 11mm

ø4.5 \* 9mm

ø5.0 \* 7mm

Digital Guide S/W (Surgical Guide design)





Digital Guide S/W (Surgical Guide design)





#### Surgical Guide (Milling)





#### Surgery Plan



- #10,20 bright Bone Level Fixture installation using Digital Guide
- #20 Sinus Elevation (Crestal approach) with Crestal Drill



# Full mouth rehabilitation with Denture duplication





Pre-op

 Similar case
 Full mouth rehabilitation with Denture duplication



#10 Pre-op

# Full mouth rehabilitation with Denture duplication



#20 Pre-op

# Full mouth rehabilitation with Denture duplication



Denture duplication & Clear acrylic radiographic guide

# Full mouth rehabilitation with Denture duplication



GP Cone marking





CT image with Radiographic Guide

# Full mouth rehabilitation with Denture duplication





Temporary Denture design

3D Printing denture

# Full mouth rehabilitation with Denture duplication





# Full m