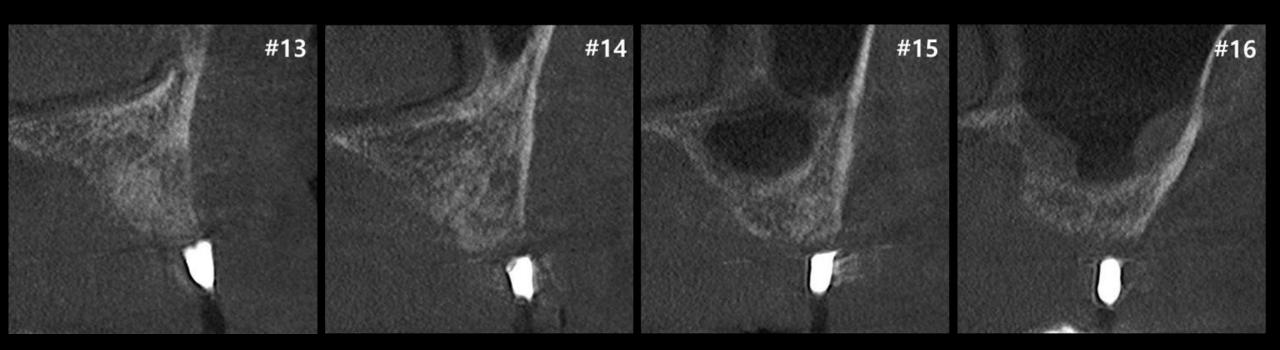

#### Digital Guide S/W (Implant Planning / bright Bone Level)

ø4.0 \* 11mm

Ø4.0 \* 11mm

Ø4.0 \* 11mm

ø5.0 \* 7mm

#### Digital Guide S/W (Implant Planning / bright Bone Level)

ø3.5 \* 11mm

Ø4.5 \* 11mm

ø4.5 \* 9mm

ø5.0 \* 7mm

Digital Guide S/W (Surgical Guide design)

Digital Guide S/W (Surgical Guide design)