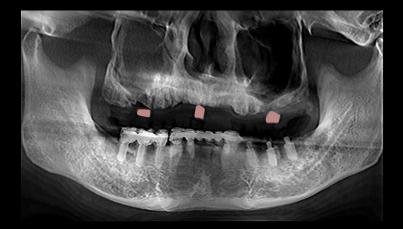

#### Surgery Plan

- #10,20 bright Bone Level Fixture installation using Digital Guide
- #20 Sinus Elevation (Crestal approach) with Crestal Drill

# Full mouth rehabilitation with Denture duplication

Post-op

# Full mouth rehabilitation with Denture duplication

#10 Post-op

# Full mouth rehabilitation with Denture duplication

#20 Post-op