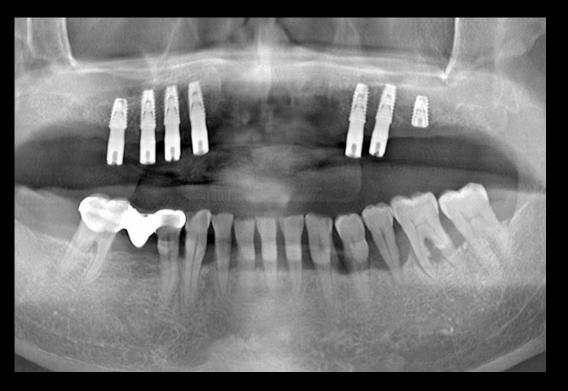

#### Surgery Plan

- #10,20 bright Bone Level Fixture installation using Digital Guide
- #20 Sinus Elevation (Crestal approach) with Crestal Drill

# Full mouth rehabilitation with Denture duplication

Pre-op

 Similar case
 Full mouth rehabilitation with Denture duplication

#10 Pre-op

# Full mouth rehabilitation with Denture duplication

#20 Pre-op