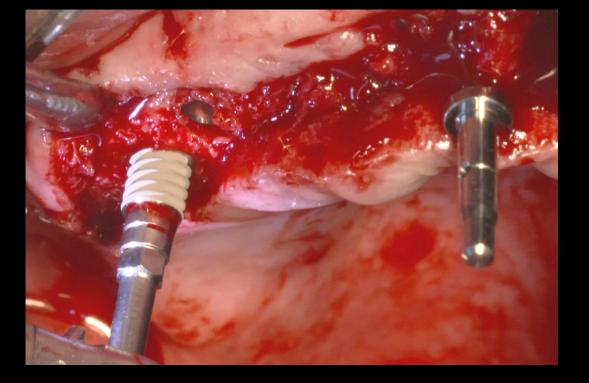

#### Surgery Plan

- #10,20 bright Bone Level Fixture installation using Digital Guide
- #20 Sinus Elevation (Crestal approach) with Crestal Drill