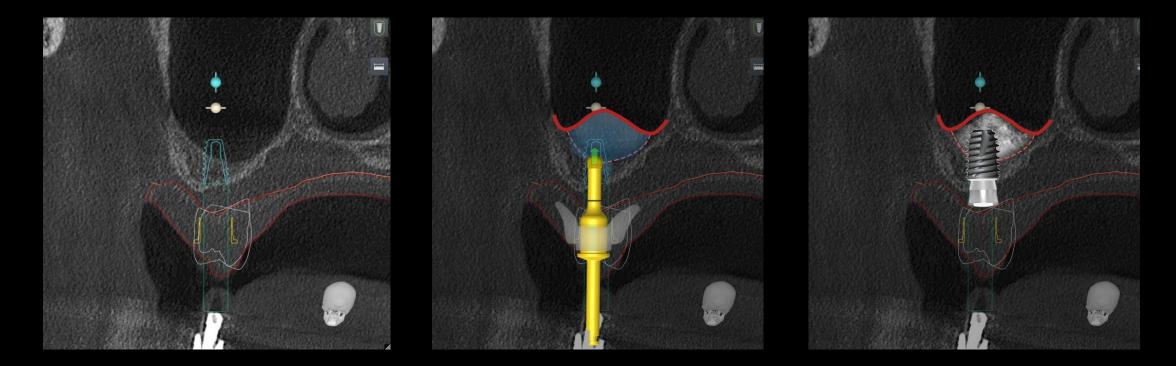

#### Digital Guide S/W (Implant Planning / bright Bone Level)

ø4.0 \* 11mm

Ø4.0 \* 11mm

Ø4.0 \* 11mm

ø5.0 \* 7mm

#### Digital Guide S/W (Implant Planning / bright Bone Level)

ø3.5 \* 11mm

Ø4.5 \* 11mm

ø4.5 \* 9mm

ø5.0 \* 7mm

Digital Guide S/W (Surgical Guide design)

Digital Guide S/W (Surgical Guide design)