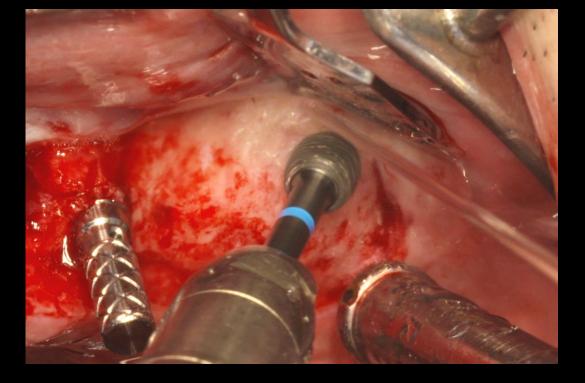

#### Surgery Plan

- #10,20 bright Bone Level Fixture installation using Digital Guide
- #20 Sinus Elevation (Crestal approach) with Crestal Drill