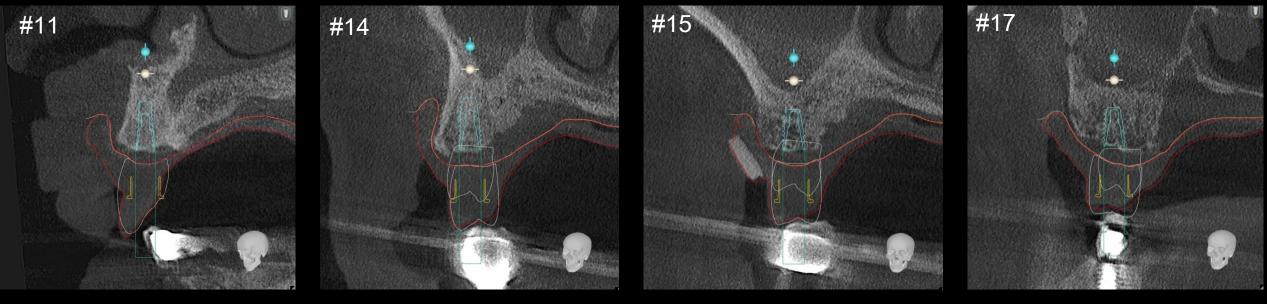

#### Digital Guide S/W (Implant Planning / bright Bone Level)

ø4.0 \* 11mm

Ø4.0 \* 11mm

Ø4.0 \* 11mm

ø5.0 \* 7mm

#### Digital Guide S/W (Implant Planning / bright Bone Level)

ø3.5 \* 11mm

Ø4.5 \* 11mm

ø4.5 \* 9mm

ø5.0 \* 7mm

Digital Guide S/W (Surgical Guide design)

Digital Guide S/W (Surgical Guide design)

#### Surgery Plan

- #10,20 bright Bone Level Fixture installation using Digital Guide
- #20 Sinus Elevation (Crestal approach) with Crestal Drill