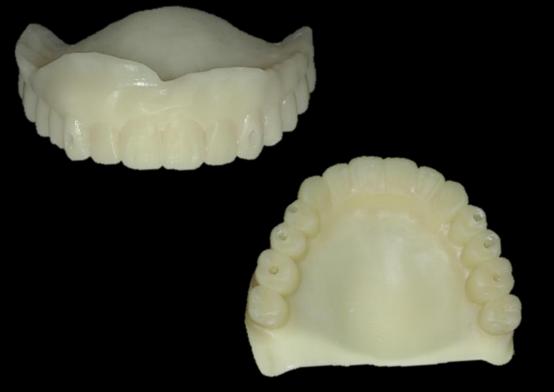

# Full mouth rehabilitation with Denture duplication

Temporary Denture design

3D Printing denture