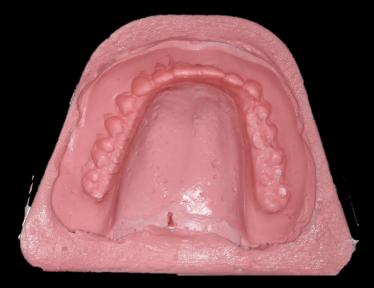

# Digital workflow With Dentium Digital Guide

Dr. SM Chung 2021.6.22 (Tue)





Pre-op (2021-06-09)



Pre-op (2021-06-09)



#### Intraoral Scanning



#### Impression using existing Denture (Bright Impress Light body)





#### **Denture duplication**







#### Clear acrylic resin template







#### Resin marking & CT taking





Resin marking



CT image with Clear acrylic resin template

#### Intraoral Scanning with Clear acrylic resin template





#### Virtual Set-up









Digital Guide S/W (Model Scan & CT data merging)



#### Digital Guide S/W (Implant Planning / bright Bone Level)



ø4.0 \* 11mm

Ø4.0 \* 11mm

Ø4.0 \* 11mm

ø5.0 \* 7mm

#### Digital Guide S/W (Implant Planning / bright Bone Level)



ø3.5 \* 11mm

Ø4.5 \* 11mm

ø4.5 \* 9mm

ø5.0 \* 7mm

Digital Guide S/W (Surgical Guide design)





Digital Guide S/W (Surgical Guide design)





#### Surgical Guide (Milling)





#### Surgery Plan



- #10,20 bright Bone Level Fixture installation using Digital Guide
- #20 Sinus Elevation (Crestal approach) with Crestal Dri