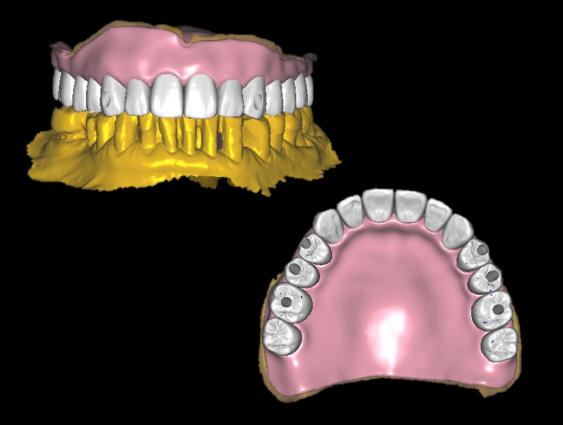

# Full mouth rehabilitation with Denture duplication

Temporary Denture design

3D Printing denture