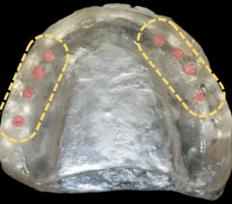

#### Digital Guide S/W (Implant Planning / bright Bone Level)

ø3.5 \* 11mm

Ø4.5 \* 11mm

ø4.5 \* 9mm

ø5.0 \* 7mm

Digital Guide S/W (Surgical Guide design)

Digital Guide S/W (Surgical Guide design)

#### Surgical Guide (Milling)