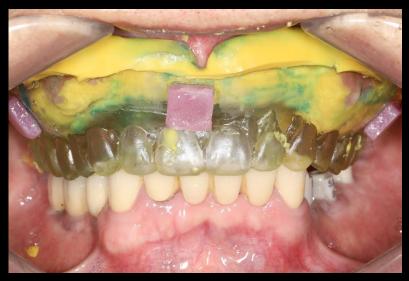

#### Resin marking & CT taking

Resin marking

CT image with Clear acrylic resin template

# Full mouth rehabilitation with Denture duplication

GP Cone marking

CT image with Radiographic Guide