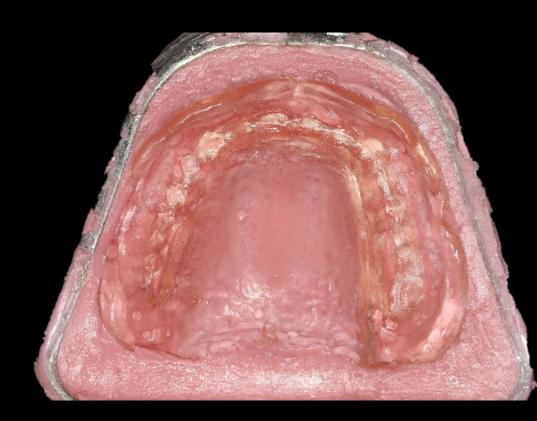

# Digital workflow With Dentium Digital Guide

Dr. SM Chung 2021.6.22 (Tue)





Pre-op (2021-06-09)



Pre-op (2021-06-09)



#### Intraoral Scanning



#### Impression using existing Denture (Bright Impress Light body)





#### **Denture duplication**







#### Clear acrylic resin template







#### Resin marking & CT taking





Resin marking



CT image with Clear acrylic resin template

#### Intraoral Scanning with Clear acrylic resin template





#### Virtual Set-up









Digital Guide S/W (Model Scan & CT data merging)



#### Digital Guide S/W (Implant Planning / bright Bone Level)



ø4.0 \* 11mm

Ø4.0 \* 11mm

Ø4.0 \* 11mm

ø5.0 \* 7mm

#### Digital Guide S/W (Implant Planning / bright Bone Level)



ø3.5 \* 11mm

Ø4.5 \* 11mm

ø4.5 \* 9mm

ø5.0 \* 7mm

Digital Guide S/W (Surgical Guide design)





Digital Guide S/W (Surgical Guide design)





#### Surgical Guide (Milling)





#### Surgery Plan



- #10,20 bright Bone Level Fixture installation using Digital Guide
- #20 Sinus Elevation (Crestal approach) with Crestal Drill



# Full mouth rehabilitation with