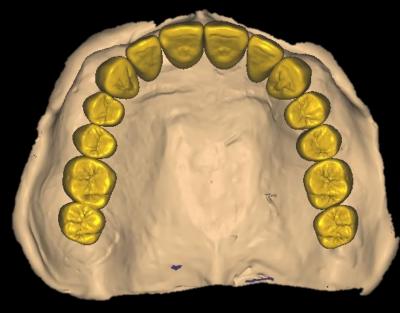

# Digital workflow With Dentium Digital Guide

Dr. SM Chung 2021.6.22 (Tue)





Pre-op (2021-06-09)



Pre-op (2021-06-09)



#### Intraoral Scanning



#### Impression using existing Denture (Bright Impress Light body)





#### **Denture duplication**







#### Clear acrylic resin template







#### Resin marking & CT taking





Resin marking



CT image with Clear acrylic resin template

#### Intraoral Scanning with Clear acrylic resin template





#### Virtual Set-up









Digital Guide S/W (Model Scan & CT data merging)



#### Digital Guide S/W (Implant Planning / bright Bone Level)



ø4.0 \* 11mm

Ø4.0 \* 11mm

Ø4.0 \* 11mm

ø5.0 \* 7mm

#### Digital Guide S/W (Implant Planning / bright Bone Level)



ø3.5 \* 11mm

Ø4.5 \* 11mm

ø4.5 \* 9mm

ø5.0 \* 7mm

Digital Guide S/W (Surgical Guide design)





Digital Guide S/W (Surgical Guide design)





#### Surgical Guide (Milling)





#### Surgery Plan



- #10,20 bright Bone Level Fixture installation using Digital Guide
- #20 Sinus Elevation (Crestal approach) with Crestal Drill



# Full mouth rehabilitation with Denture duplication





Pre-op

 Similar case
 Full mouth rehabilitation with Denture duplication



#10 Pre-op

# Full mouth rehabilitation with Denture duplication



#20 Pre-op

# Full mo