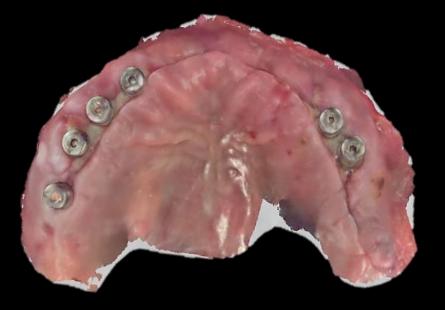

# Full mouth rehabilitation with Denture duplication

Post-op

# Full mouth rehabilitation with Denture duplication

Provisional restoration