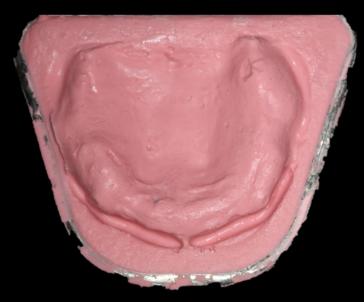

# Digital workflow With Dentium Digital Guide

Dr. SM Chung 2021.6.22 (Tue)





Pre-op (2021-06-09)



Pre-op (2021-06-09)



#### Intraoral Scanning



#### Impression using existing Denture (Bright Impress Light body)





#### **Denture duplication**







#### Clear acrylic resin template







#### Resin marking & CT taking





Resin marking



CT image with Clear acrylic resin template

#### Intraoral Scanning with Clear acrylic resin template





#### Virtual Set-up









Digital Guide S/W (Model Scan & CT data merging)



#### Digital Guide S/W (Implant Planning / bright Bone Level)



ø4.0 \* 11mm

Ø4.0 \* 11mm

Ø4.0 \* 11mm

ø5.0 \* 7mm

#### Digital Guide S/W (Implant Planning / bright Bone Level)



ø3.5 \* 11mm

Ø4.5 \* 11mm

ø4.5 \* 9mm

ø5.0 \* 7mm

Digital Guide S/W (Surgical Guide design)





Digital Guide S/W (Surgical Guide design)





#### Surgical Guide (Milling)





#### Surgery Plan



- #10,20 bright Bone Level Fixture installation using Digital Guide
- #20 Sinus Elevation (Crestal approach) with Crestal Drill