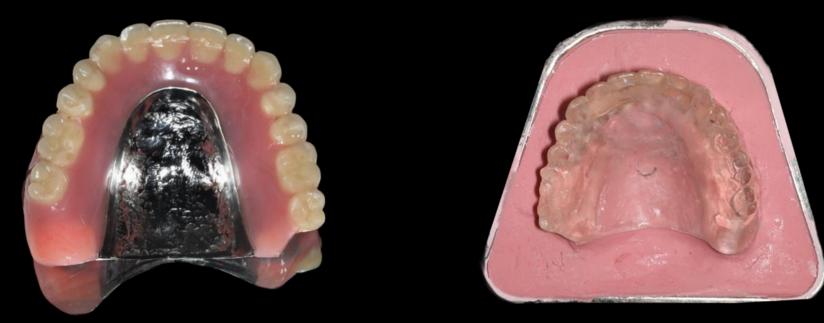

#### Impression using existing Denture (Bright Impress Light body)

#### **Denture duplication**