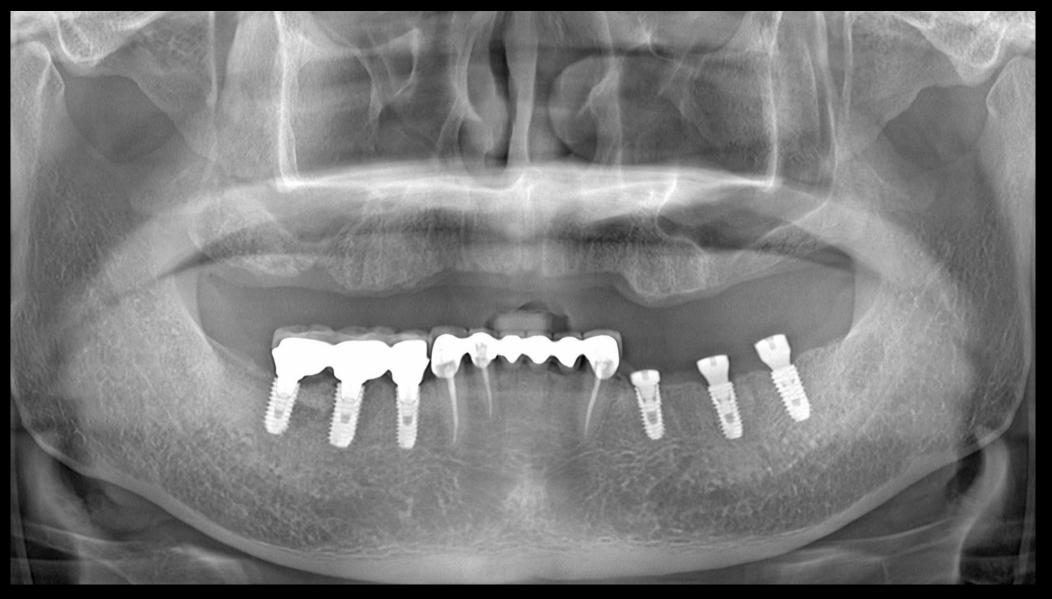

# Full mouth rehabilitation with Denture duplication

Post-op

# Full mouth rehabilitation with Denture duplication

#10 Post-op

# Full mouth rehabilitation with Denture duplication

#20 Post-op