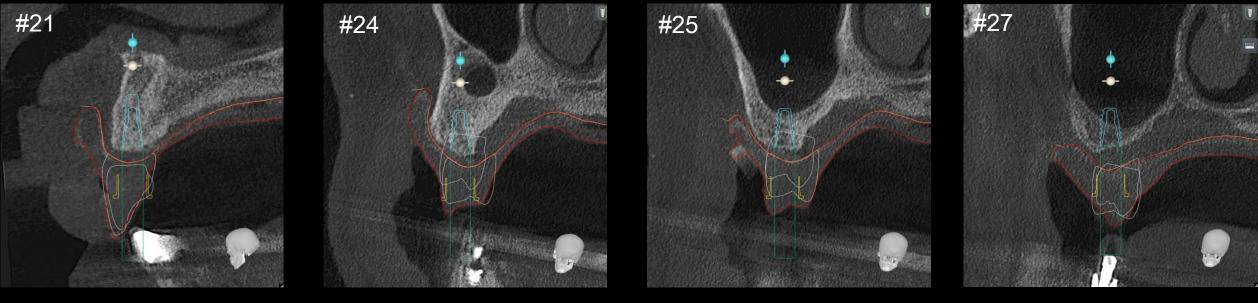

#### Digital Guide S/W (Implant Planning / bright Bone Level)

ø4.0 \* 11mm

Ø4.0 \* 11mm

Ø4.0 \* 11mm

ø5.0 \* 7mm

#### Digital Guide S/W (Implant Planning / bright Bone Level)

ø3.5 \* 11mm

Ø4.5 \* 11mm

ø4.5 \* 9mm

ø5.0 \* 7mm

Digital Guide S/W (Surgical Guide design)

Digital Guide S/W (Surgical Guide design)

#### Surgery Plan

- #10,20 bright Bone Level Fixture installation using Digital Guide
- #20 Sinus Elevation (Crestal approach) with Crestal Drill