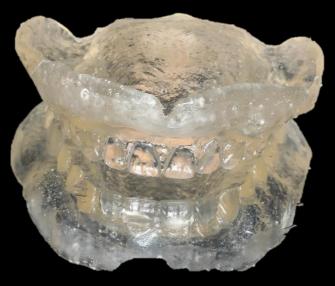

# Digital workflow With Dentium Digital Guide

Dr. SM Chung 2021.6.22 (Tue)





Pre-op (2021-06-09)



Pre-op (2021-06-09)



#### Intraoral Scanning



#### Impression using existing Denture (Bright Impress Light body)





#### **Denture duplication**







#### Clear acrylic resin template







#### Resin marking & CT taking





Resin marking



CT image with Clear acrylic resin template

#### Intraoral Scanning with Clear acrylic resin template





#### Virtual Set-up









Digital Guide S/W (Model Scan & CT data merging)



#### Digital Guide S/W (Implant Planning / bright Bone Level)



ø4.0 \* 11mm

Ø4.0 \* 11mm

Ø4.0 \* 11mm

ø5.0 \* 7mm

#### Digital Guide S/W (Implant Planning / bright Bone Level)



ø3.5 \* 11mm

Ø4.5 \* 11mm

ø4.5 \* 9mm

ø5.0 \* 7mm

Digital Guide S/W (Surgical Guide design)





Digital Guide S/W (Surgical Guide design)





#### Surgical Guide (Milling)





#### Surgery Plan



- #10,20 bright Bone Level Fixture installation using Digital Guide
- #20 Sinus Elevation (Crestal approach) with Crestal Drill



# Full mouth rehabilitation with Dent