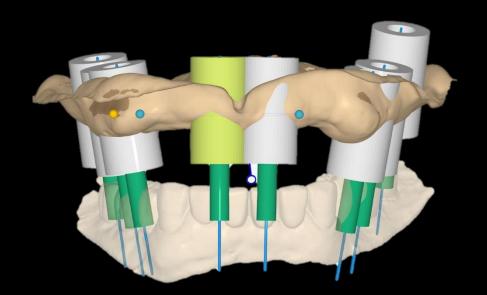

# Full mouth rehabilitation with Denture duplication

Temporary Denture design

3D Printing denture