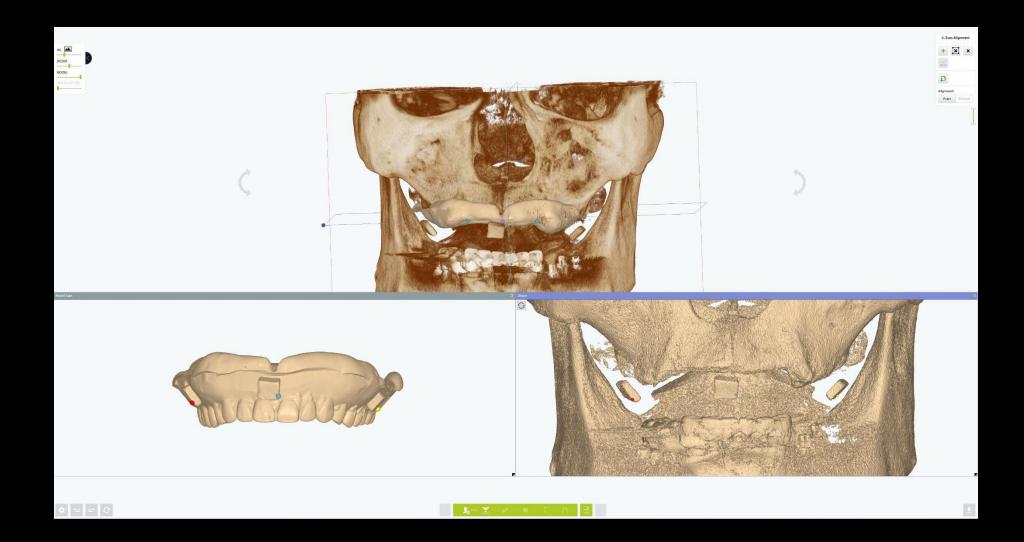

#### Virtual Set-up

Digital Guide S/W (Model Scan & CT data merging)

#### Digital Guide S/W (Implant Planning / bright Bone Level)

ø4.0 \* 11mm

Ø4.0 \* 11mm

Ø4.0 \* 11mm

ø5.0 \* 7mm

#### Digital Guide S/W (Implant Planning / bright Bone Level)

ø3.5 \* 11mm

Ø4.5 \* 11mm

ø4.5 \* 9mm

ø5.0 \* 7mm

Digital Guide S/W (Surgical Guide design)

Digital Guide S/W (Surgical Guide design)