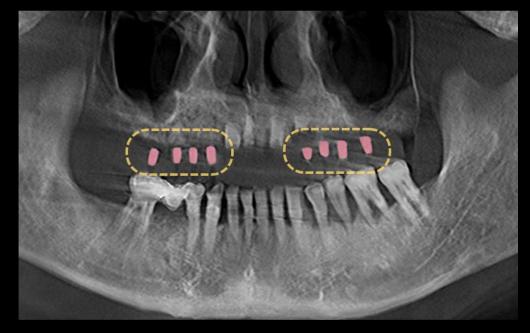

# Full mouth rehabilitation with Denture duplication

Pre-op

 Similar case
 Full mouth rehabilitation with Denture duplication

#10 Pre-op

# Full mouth rehabilitation with Denture duplication

#20 Pre-op