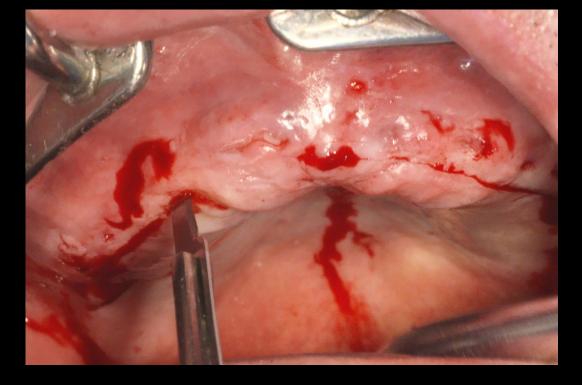

#### Surgery Plan

- #10,20 bright Bone Level Fixture installation using Digital Guide
- #20 Sinus Elevation (Crestal approach) with Crestal Drill