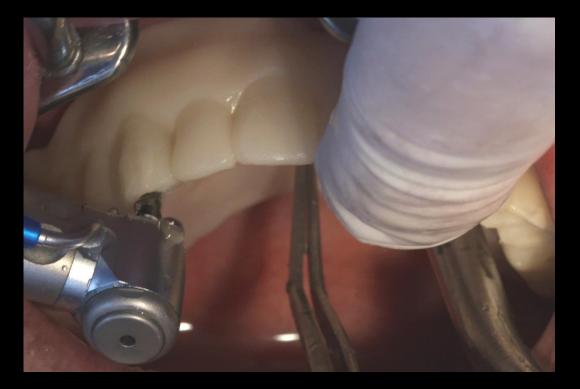

design)





#### Surgical Guide (Milling)





#### Surgery Plan



- #10,20 bright Bone Level Fixture installation using Digital Guide
- #20 Sinus Elevation (Crestal approach) with Crestal Drill



# Full mouth rehabilitation with Denture duplication





Pre-op

 Similar case
 Full mouth rehabilitation with Denture duplication



#10 Pre-op

# Full mouth rehabilitation with Denture duplication



#20 Pre-op

# Full mouth rehabilitation with Denture duplication



Denture duplication & Clear acrylic radiographic guide

# Full mouth rehabilitation with Denture duplication



GP Cone marking





CT image with Radiographic Guide

# Full mouth rehabilitation with Denture duplication





Temporary Denture design

3D Printing denture

# Full mouth rehabilitation with Denture duplication





# Full mouth rehabilitation with Denture duplication





# Full mouth rehabilitation with Denture duplication





# Full mouth rehabilitation with Denture duplication





# Full mouth rehabilitation with Denture duplication





# Full mouth rehabilitation with Denture duplication





# Full mouth rehabilitation with Denture duplication





Post-op

# Full mouth rehabilitation with Denture duplication



#10 Post-op

# Full mouth rehabilitation with Denture duplication



#20 Post-op

# Full mouth rehabilitation with Denture duplication





#### Intraoral Scanning

CAD Design

# Full mouth rehabilitation with Denture duplication





Provisional restoration