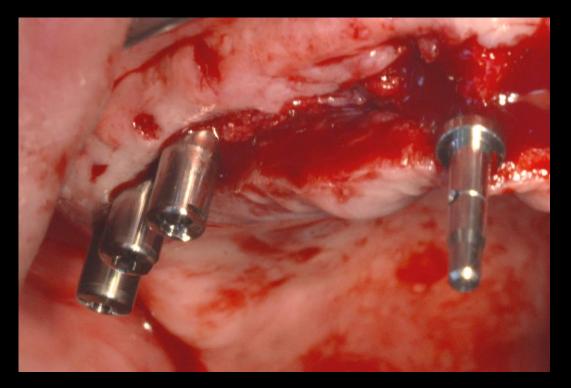

#### Surgery Plan

- #10,20 bright Bone Level Fixture installation using Digital Guide
- #20 Sinus Elevation (Crestal approach) with Crestal Drill