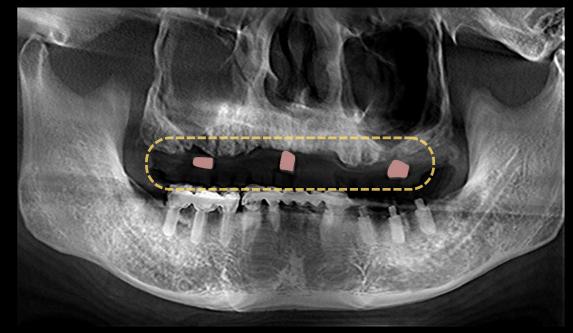

#### Digital Guide S/W (Implant Planning / bright Bone Level)

ø4.0 \* 11mm

Ø4.0 \* 11mm

Ø4.0 \* 11mm

ø5.0 \* 7mm

#### Digital Guide S/W (Implant Planning / bright Bone Level)

ø3.5 \* 11mm

Ø4.5 \* 11mm

ø4.5 \* 9mm

ø5.0 \* 7mm

Digital Guide S/W (Surgical Guide design)

Digital Guide S/W (Surgical Guide design)

#### Surgery Plan

- #10,20 bright Bone Level Fixture installation using Digital Guide
- #20 Sinus Elevation (Crestal approach) with Crestal Drill