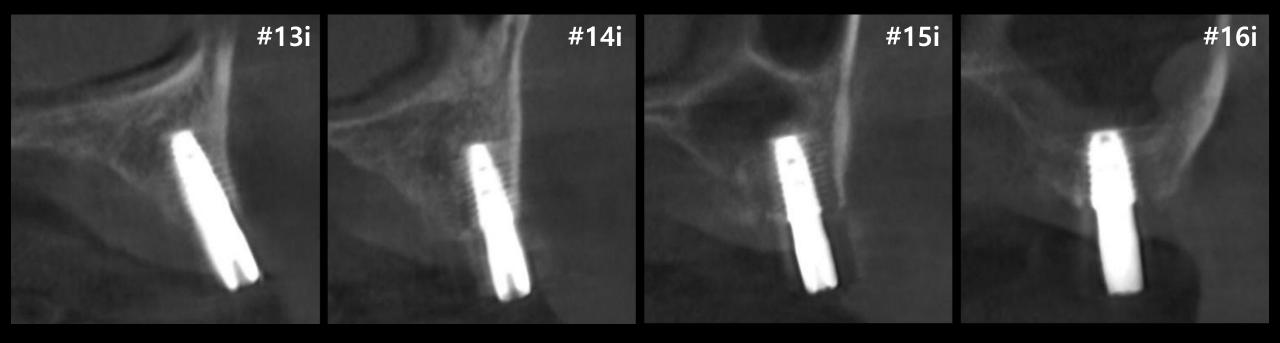

# Full mouth rehabilitation with Denture duplication

Pre-op

 Similar case
 Full mouth rehabilitation with Denture duplication

#10 Pre-op

# Full mouth rehabilitation with Denture duplication

#10 Post-op