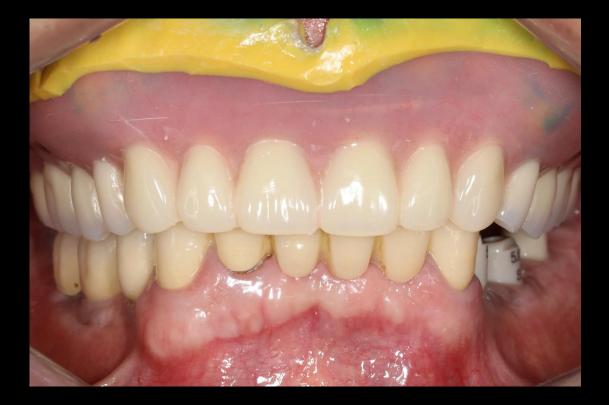

# Digital workflow With Dentium Digital Guide

Dr. SM Chung 2021.6.22 (Tue)





Pre-op (2021-06-09)



Pre-op (2021-06-09)



#### Intraoral Scanning



#### Impression using existing Denture (Bright Impress Light body)





#### **Denture duplication**







#### Clear acrylic resin template







#### Resin marking & CT taking





Resin marking



CT image with Clear acrylic resin template

#### Intraoral Scanning with Clear acrylic resin template





#### Virtual Set-up









Digital Guide S/W (Model Scan & CT data merging)



#### Digital Guide S/W (Implant Planning / bright Bone Level)



ø4.0 \* 11mm

Ø4.0 \* 11mm

Ø4.0 \* 11mm

ø5.0 \* 7mm

#### Digital Guide S/W (Implant Planning / bright Bone Level)



ø3.5 \* 11mm

Ø4.5 \* 11mm

ø4.5 \* 9mm

ø5.0 \* 7mm

Digital Guide S/W (Surgical Guide design)





Digital Guide S/W (Surgical Guide design)





#### Surgical Guide (Milling)





#### Surgery Plan



- #10,20 bright Bone Level Fixture installation using Digital Guide
- #20 Sinus Elevation