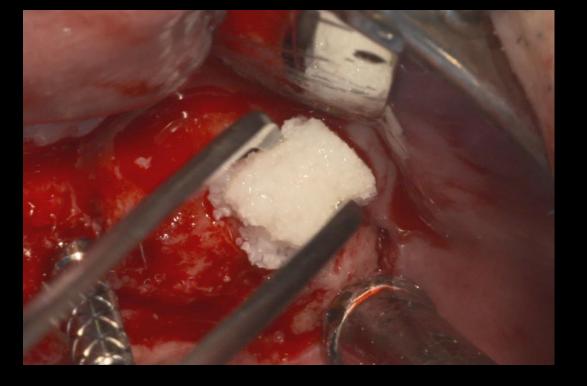

#### Surgery Plan

- #10,20 bright Bone Level Fixture installation using Digital Guide
- #20 Sinus Elevation (Crestal approach) with Crestal Drill