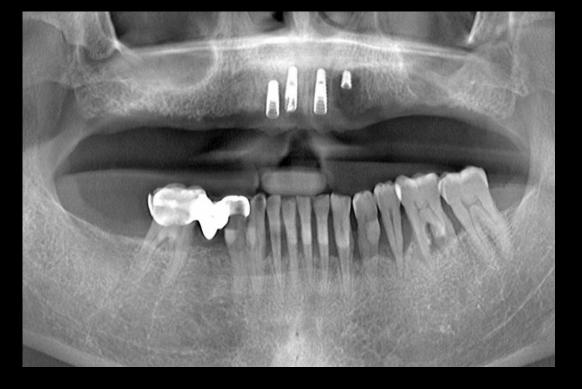

# Full mouth rehabilitation with Denture duplication

Pre-op

 Similar case
 Full mouth rehabilitation with Denture duplication

#10 Pre-op

# Full mouth rehabilitation with Denture duplication

#20 Pre-op