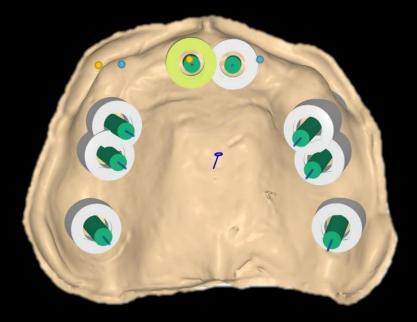

#### Digital Guide S/W (Implant Planning / bright Bone Level)

ø3.5 \* 11mm

Ø4.5 \* 11mm

ø4.5 \* 9mm

ø5.0 \* 7mm

Digital Guide S/W (Surgical Guide design)

Digital Guide S/W (Surgical Guide design)

#### Surgical Guide (Milling)