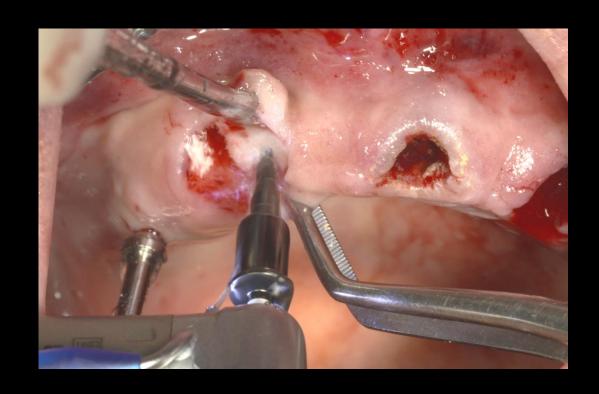

## Full Arch Rehabilitation Using Digital System

Intraoral Scanning

CAD design

Provisional restoration

#10 Implant Planning

#20 Implant Planning

Surgical Stent

Additional Implantation

Intraoral Scanning

CAD design

Provisional restoration