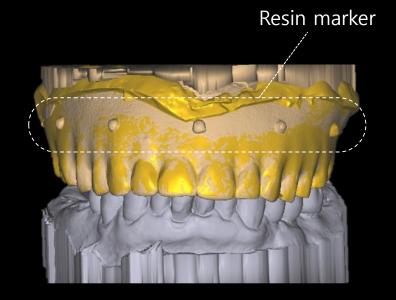

## Intraoral Scanning (for Temporary Denture)

Impression using Radiographic Guide (Bright Impress Medium)

#### **Temporary Denture**

Merging (Intraoral Scan & Model Scan)

Inverting image of Denture base

Temporary Denture design

3D Printing denture

bright Tissue Level