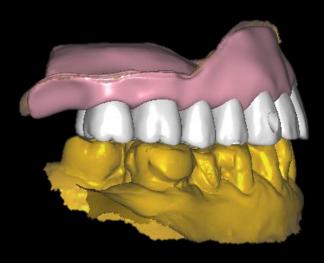

#### **Temporary Denture design**

#### **Temporary Denture**

Merging (Intraoral Scan & Model Scan)

Inverting image of Denture base

Temporary Denture design

3D Printing denture

bright Tissue Level