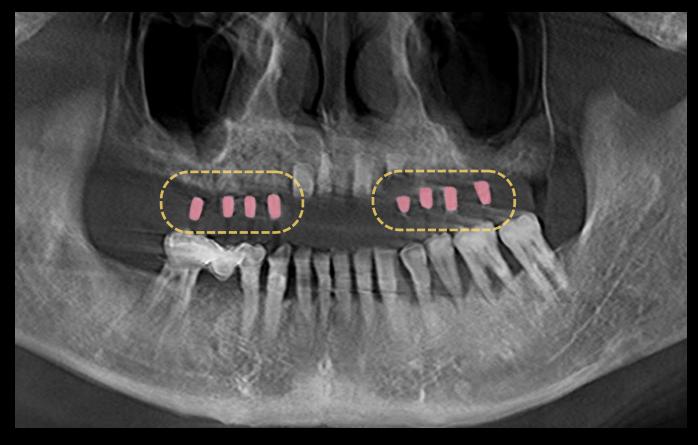

## Full Arch Rehabilitation Using Digital System

Intraoral Scanning

CAD design

Provisional restoration

#10 Implant Planning

#20 Implant Planning

Surgical Stent

Additional Implantation