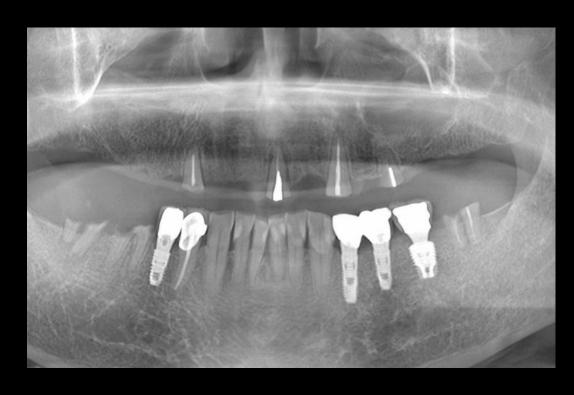

## Full Arch Rehabilitation Using Digital System

Intraoral Scanning

CAD design

Provisional restoration

#10 Implant Planning

#20 Implant Planning

Surgical Stent

Additional Implantation

Intraoral Scanning

CAD design

Provisional restoration