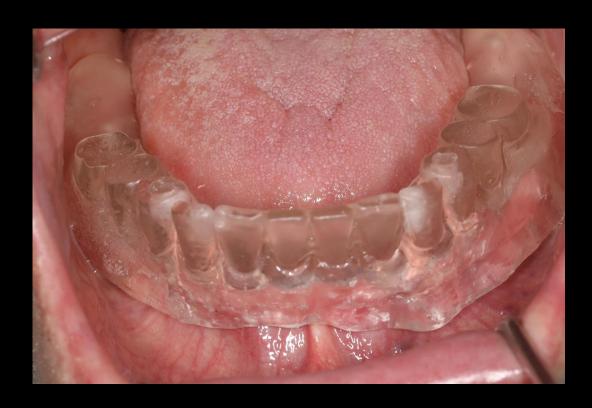

#### Clear acrylic Radiographic Guide

## Intraoral Scanning (for Temporary Denture)

Impression using Radiographic Guide (Bright Impress Medium)