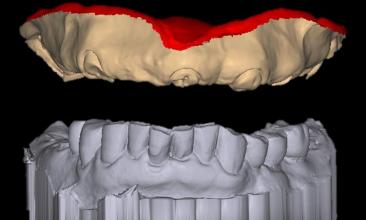

#### **Temporary Denture**

Merging (Intraoral Scan & Model Scan)

Inverting image of Denture base

Temporary Denture design

3D Printing denture

bright Tissue Level