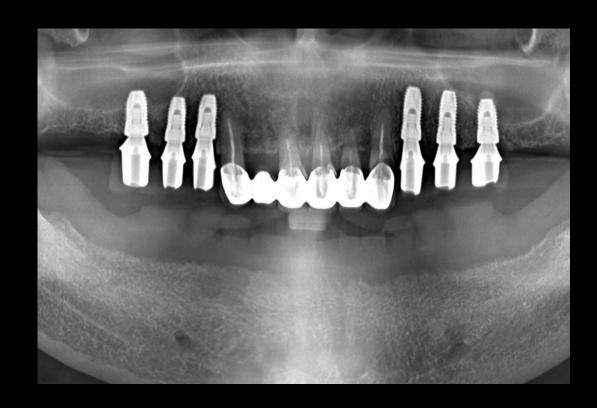

# Full mouth rehabilitation with Denture duplication

Dr. SM Chung 2021.5.25 (Tue)

Pre-op (2021-05-17)

#10 Pre-op (2021-05-17)

#20 Pre-op (2021-05-17)

## Full Arch Rehabilitation Using Digital System

Intraoral Scanning

CAD design

Provisional restoration

#10 Implant Planning

#20 Implant Planning

Surgical Stent

Additional Implantation