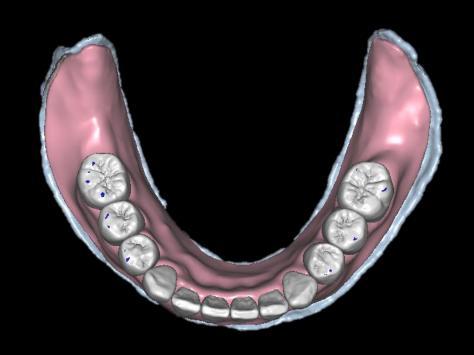

#### **Temporary Denture**

Merging (Intraoral Scan & Model Scan)

Inverting image of Denture base

Temporary Denture design

3D Printing denture

bright Tissue Level