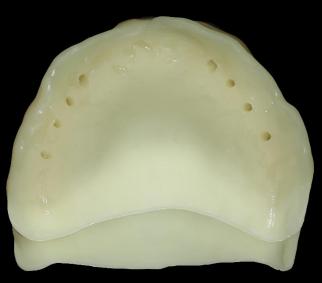

#### **Denture duplication**

#### **Temporary Denture**

Merging (Intraoral Scan & Model Scan)

Inverting image of Denture base

Temporary Denture design

3D Printing denture

bright Tissue Level