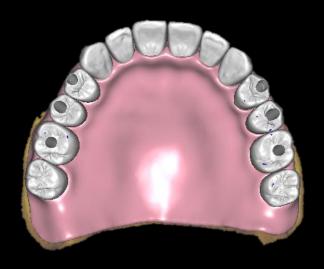

#### **Temporary Denture design**

#### **Temporary Denture**

Merging (Intraoral Scan & Model Scan)

Inverting image of Denture base

Temporary Denture design

3D Printing denture

bright Tissue Level