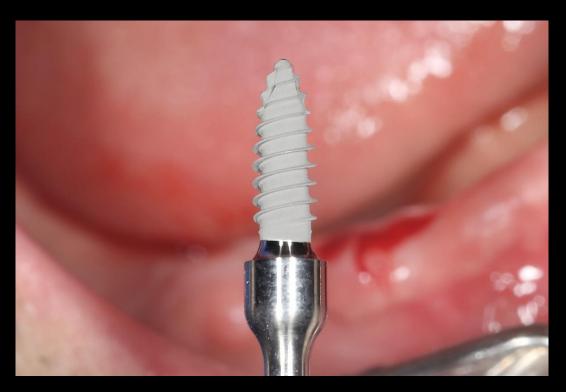

## Implant Overdenture with Denture duplication

Denture duplication & Radiographic Guide

CT taking with Radiographic Guide

Bright Tissue Level (NTI 383009)

Denture design

3D Printing denture

Ball attachment & O-ring