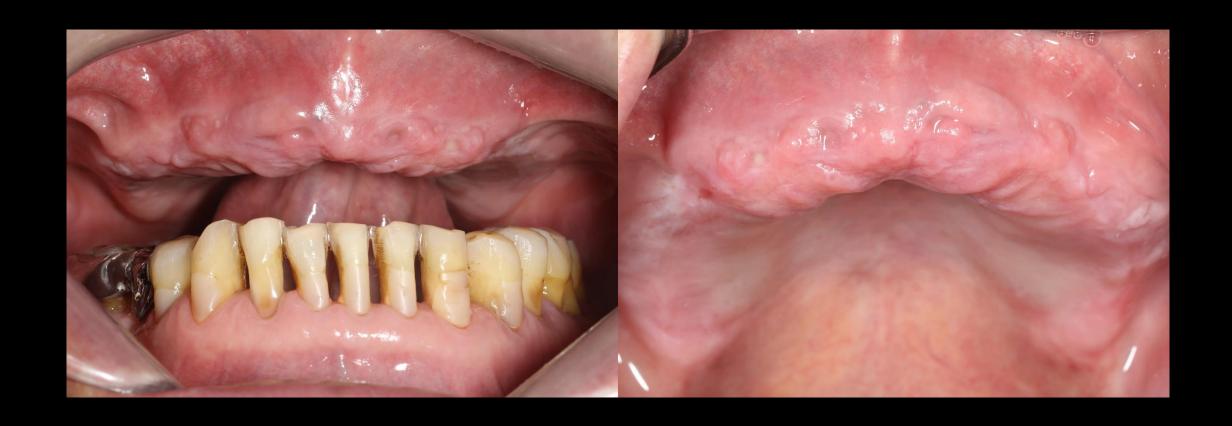

# Full mouth rehabilitation with Denture duplication

Dr. SM Chung 2021.5.25 (Tue)





Pre-op (2021-05-17)



#10 Pre-op (2021-05-17)



#20 Pre-op (2021-05-17)



#### Oral exam (2021-05-17)



#### **Denture duplication**





#### Clear acrylic Radiographic Guide





#### Radiographic Guide & CT taking



GP Cone marking







CT image with Radiographic Guide

## Intraoral Scanning (for Temporary Denture)



Impression using Radiographic Guide (Bright Impress Medium)





#### **Temporary Denture design**







#### **Temporary Denture**















Merging (Intraoral Scan & Model Scan)



Inverting image of Denture base



Temporary Denture design





3D Printing denture





bright Tissue Level







## Full Arch Rehabilitation Using Digital System





Intraoral Scanning

CAD design





Provisional restoration







#10 Implant Planning



#20 Implant Planning





Surgical Stent













Additional Implantation



Intraoral Scanning

CAD design





Provisio