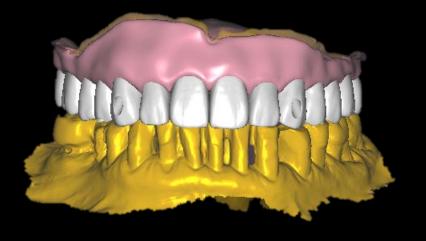

#### **Temporary Denture design**

#### **Temporary Denture**

Merging (Intraoral Scan & Model Scan)

Inverting image of Denture base

Temporary Denture design

3D Printing denture

bright Tissue Level