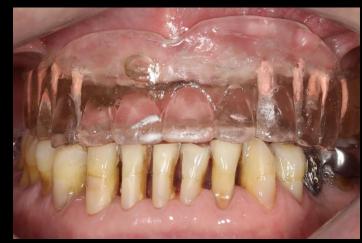

# Full mouth rehabilitation with Denture duplication

Dr. SM Chung 2021.5.25 (Tue)





Pre-op (2021-05-17)



#10 Pre-op (2021-05-17)



#20 Pre-op (2021-05-17)



#### Oral exam (2021-05-17)



#### **Denture duplication**





#### Clear acrylic Radiographic Guide





#### Radiographic Guide & CT taking



GP Cone marking







CT image with Radiographic Guide

## Intraoral Scanning (for Temporary Denture)



Impression using Radiographic Guide (Bright Impress Medium)





#### **Temporary Denture design**







#### **Temporary Denture**















Merging (Intraoral Scan & Model Scan)



Inverting image of Denture base



Temporary Denture design





3D Printing denture





bright Tissue Level







## Full Arch Rehabilitation Using Digital System





Intraoral Scanning

CAD design





Provisional restoration







#10 Implant Planning



#20 Implant Pla