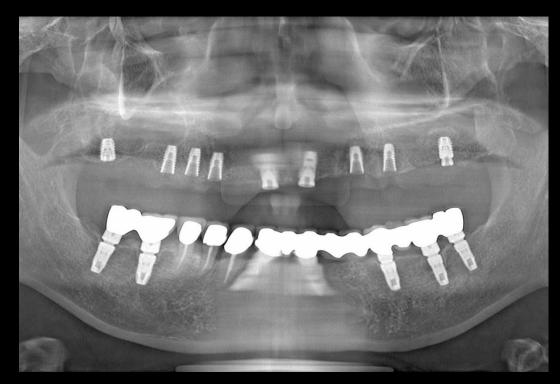

## Full Arch Rehabilitation Using Digital System

Intraoral Scanning

CAD design

Provisional restoration

#10 Implant Planning

#20 Implant Planning

Surgical Stent

Additional Implantation

Intraoral Scanning

CAD design

Provisional restoration