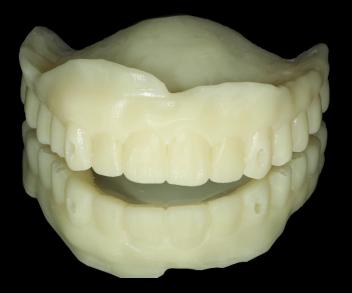

#### **Temporary Denture**

Merging (Intraoral Scan & Model Scan)

Inverting image of Denture base

Temporary Denture design

3D Printing denture

bright Tissue Level