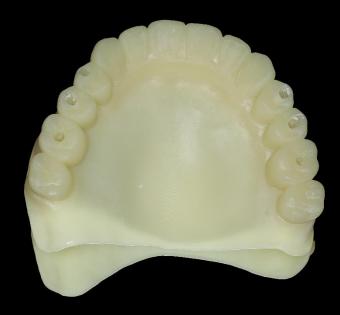

#### **Denture duplication**

#### **Temporary Denture**

Merging (Intraoral Scan & Model Scan)

Inverting image of Denture base

Temporary Denture design

3D Printing denture

bright Tissue Level