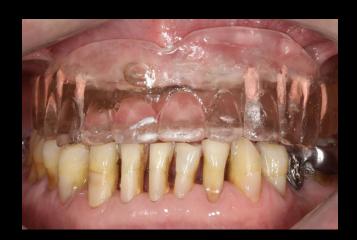

## Intraoral Scanning (for Temporary Denture)

Impression using Radiographic Guide (Bright Impress Medium)