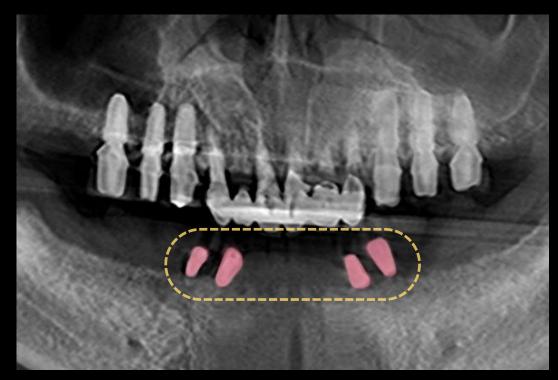

## Full Arch Rehabilitation Using Digital System

Intraoral Scanning

CAD design

Provisional restoration

#10 Implant Planning

#20 Implant Planning

Surgical Stent

Additional Implantation