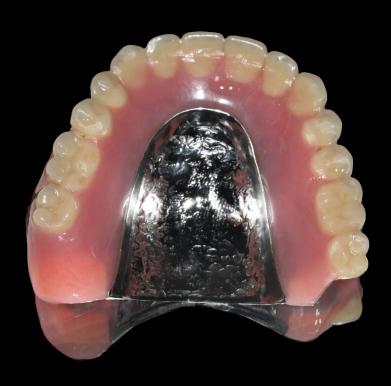

# Full mouth rehabilitation with Denture duplication

Dr. SM Chung 2021.5.25 (Tue)





Pre-op (2021-05-17)



#10 Pre-op (2021-05-17)



#20 Pre-op (2021-05-17)



#### Oral exam (2021-05-17)



#### **Denture duplication**





#### Clear acrylic Radiographic Guide





#### Radiographic Guide & CT taking



GP Cone marking







CT image with Radiographic Guide

## Intraoral Scanning (for Temporary Denture)



Impression using Radiographic Guide (Bright Impress Medium)





#### **Temporary Denture design**







#### **Temporary Denture**















Merging (Intraoral Scan & Model Scan)



Inverting image of Denture base



Temporary Denture design





3D Printing denture





bright Tissue Level







## Full Arch Rehabilitation Using Digital System





Intraoral Scanning

CAD design





Provisional restoration







#10 Implant Planning



#20 Implant Planning





Surgical Stent













Additional Implantation



Intraoral Scanning

CAD design





Provisional restoration









## Impl