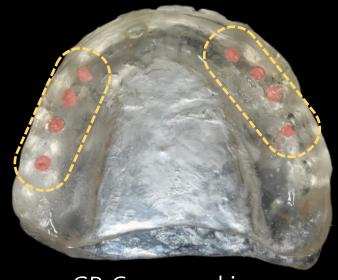

#### Radiographic Guide & CT taking

GP Cone marking

CT image with Radiographic Guide