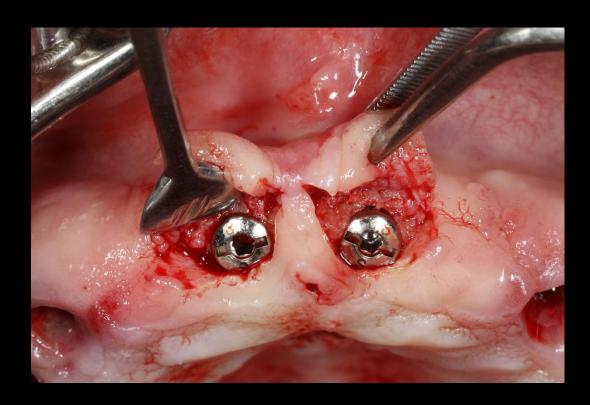

## Full Arch Rehabilitation Using Digital System

Intraoral Scanning

CAD design

Provisional restoration

#10 Implant Planning

#20 Implant Planning

Surgical Stent

Additional Implantation

Intraoral Scanning

CAD design

Provisional restoration