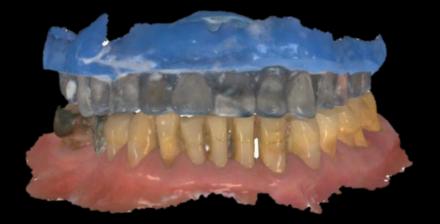

#### **Temporary Denture**

Merging (Intraoral Scan & Model Scan)

Inverting image of Denture base

Temporary Denture design

3D Printing denture

bright Tissue Level