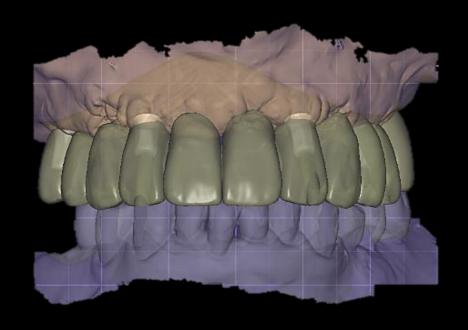

#### **Temporary Denture**

Merging (Intraoral Scan & Model Scan)

Inverting image of Denture base

Temporary Denture design

3D Printing denture

bright Tissue Level