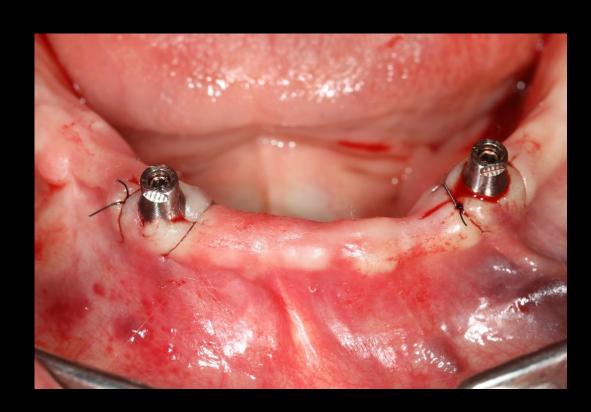

## Implant Overdenture with Denture duplication

Denture duplication & Radiographic Guide

CT taking with Radiographic Guide

Bright Tissue Level (NTI 383009)

Denture design

3D Printing denture

Ball attachment & O-ring