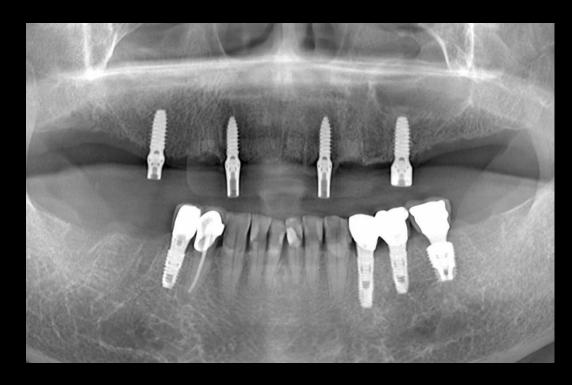

## Full Arch Rehabilitation Using Digital System

Intraoral Scanning

CAD design

Provisional restoration

#10 Implant Planning

#20 Implant Planning

Surgical Stent

Additional Implantation

Intraoral Scanning

CAD design

Provisional restoration