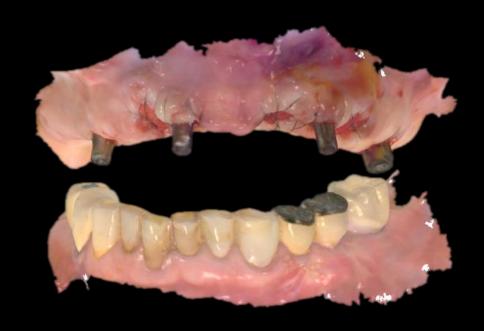

## Implant Overdenture with Denture duplication

Denture duplication & Radiographic Guide

CT taking with Radiographic Guide

Bright Tissue Level (NTI 383009)

Denture design

3D Printing denture

Ball attachment & O-ring