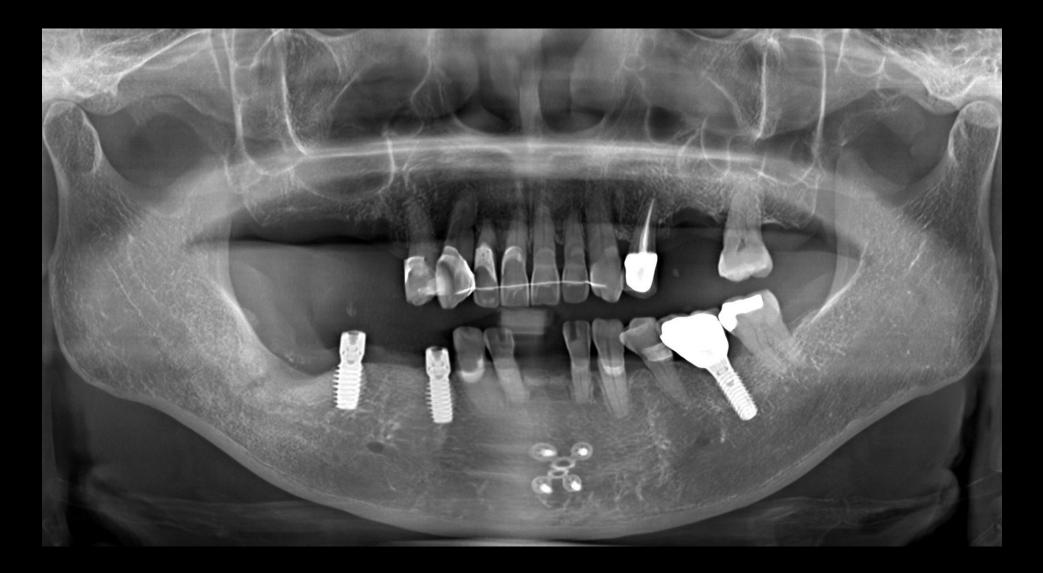

#### Implant Planning (#42 bright Tissue Level Ø3.0 \* 9mm)

#### Implant Planning (#32 bright Tissue Level Ø3.0 \* 9mm)