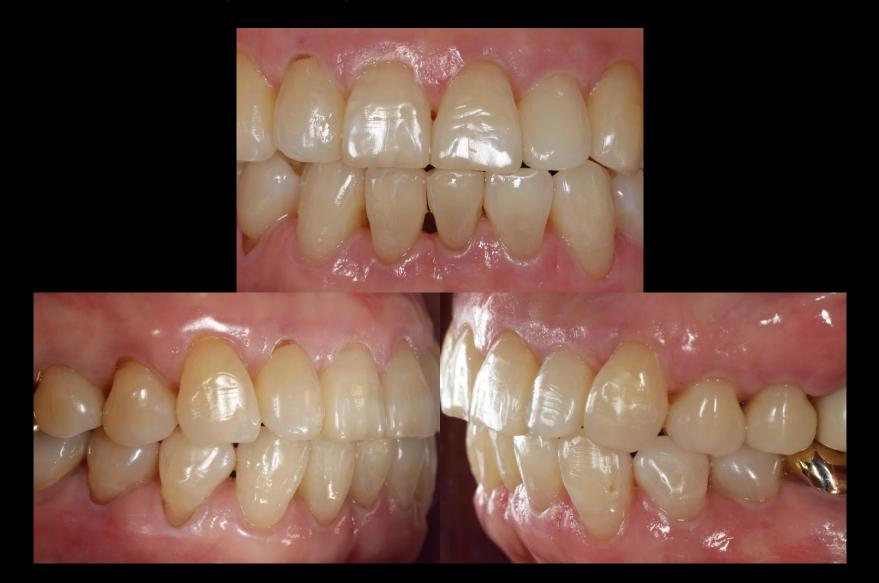

# Minimalistic strategy for Immediate implantation in narrow ridge & Socket preservation

Dr. SM Chung 2021.4.2 (Fri)

Oral exam (2021-03-17)

Oral exam (2021-03-17)

# Pre-op (2021-03-17)

Pre-op (2021-03-17)