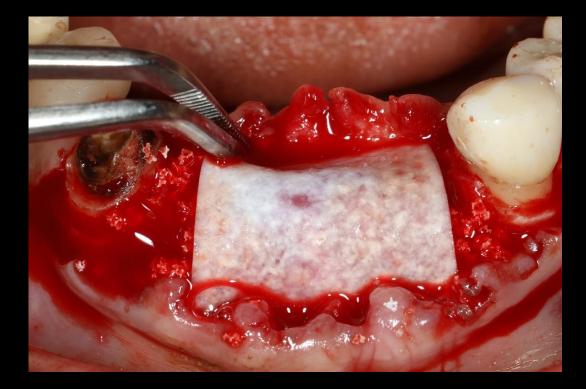

#### Surgery (2019-07-31)

OSTEON<sup>™</sup> 3 Collagen

Collagen Graft / Suture