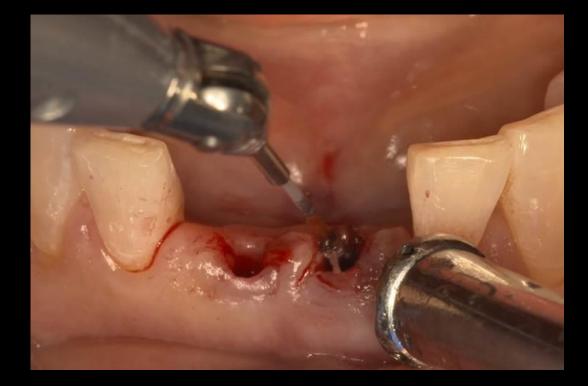

# How to avoid unknown infection & failure

- Premedication
- Irrigation & granulation tissue removal