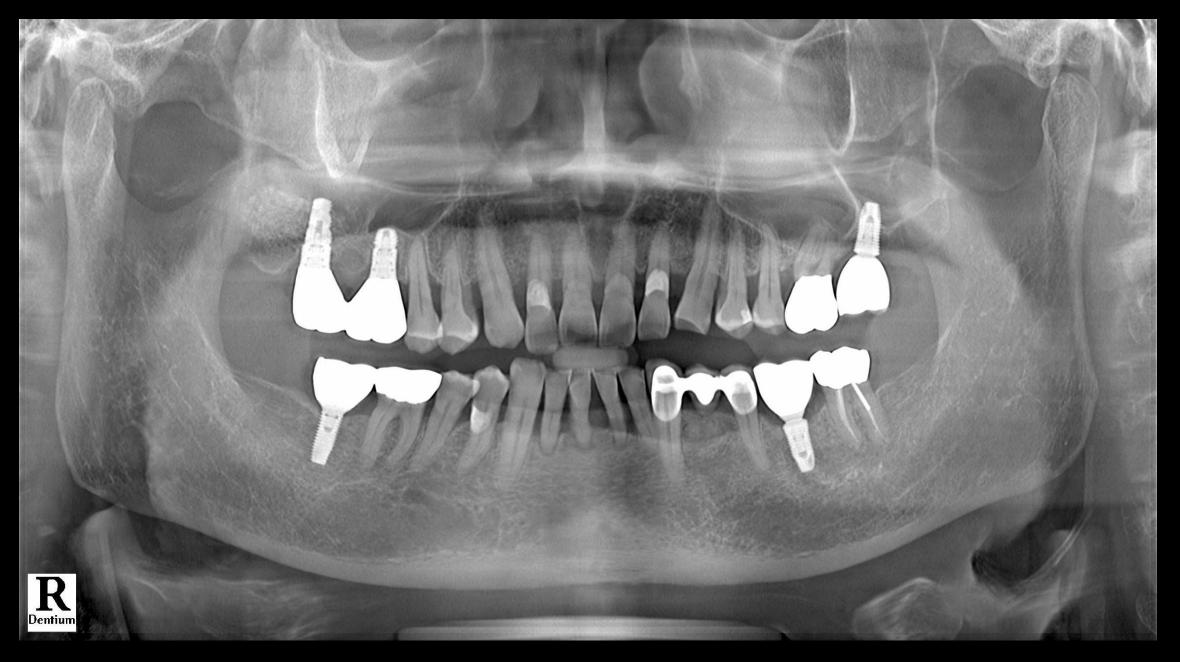

# Minimalistic strategy for Immediate implantation in narrow ridge & Socket preservation

Dr. SM Chung 2021.4.2 (Fri)

Oral exam (2021-03-17)

Oral exam (2021-03-17)