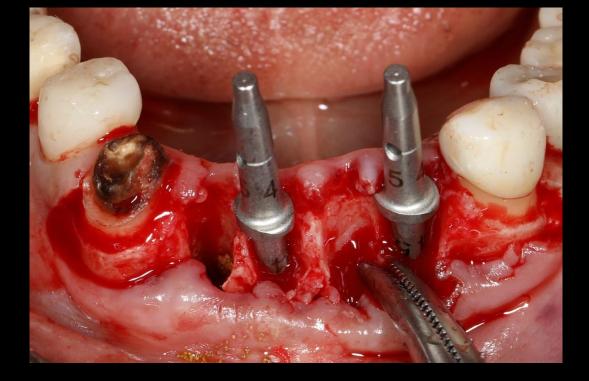

#### Implant Planning (#42 bright Tissue Level Ø3.0 \* 9mm)

#### Implant Planning (#32 bright Tissue Level Ø3.0 \* 9mm)