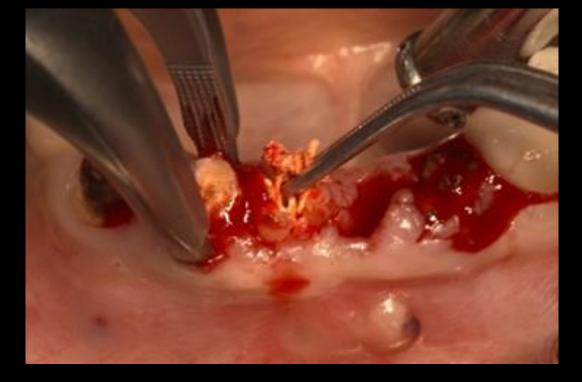

# How to avoid unknown infection & failure

- Premedication
- Irrigation & granulation tissue removal