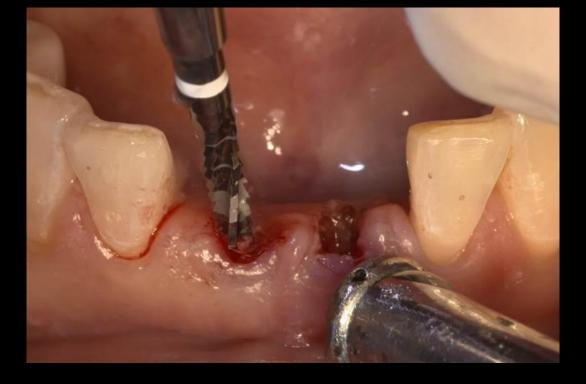

# How to avoid unknown infection & failure

- Premedication
- Irrigation & granulation tissue removal