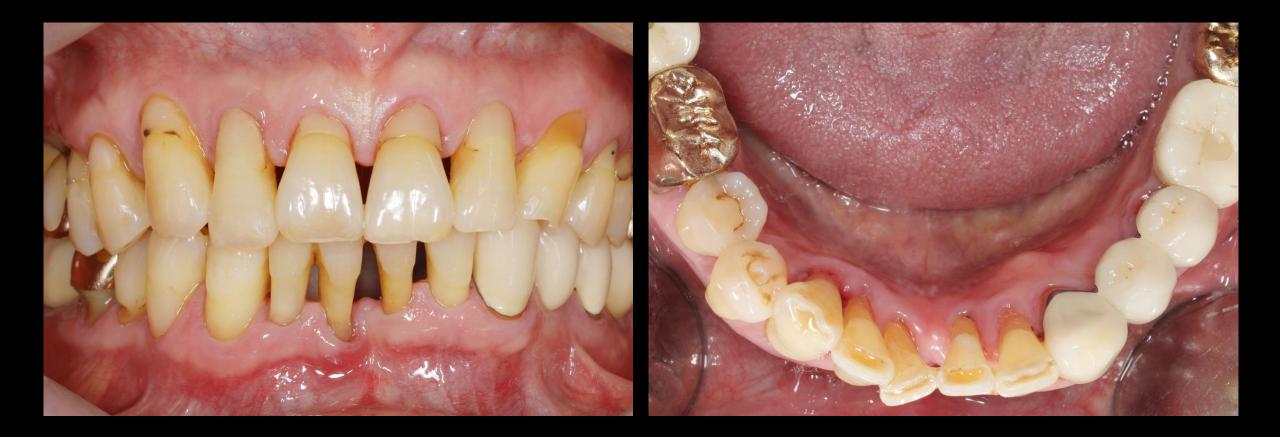

# Minimalistic strategy for Immediate implantation in narrow ridge & Socket preservation

Dr. SM Chung 2021.4.2 (Fri)

Oral exam (2021-03-17)

Oral exam (2021-03-17)