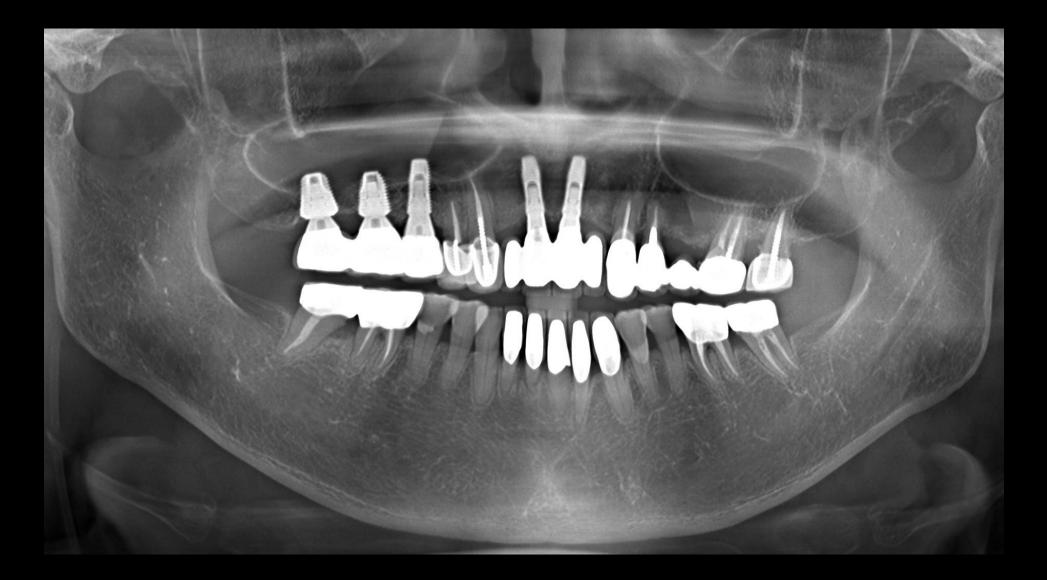

# Minimalistic strategy for Immediate implantation in narrow ridge & Socket preservation

Dr. SM Chung 2021.4.2 (Fri)

Oral exam (2021-03-17)

Oral exam (2021-03-17)

# Pre-op (2021-03-17)

Pre-op (2021-03-17)