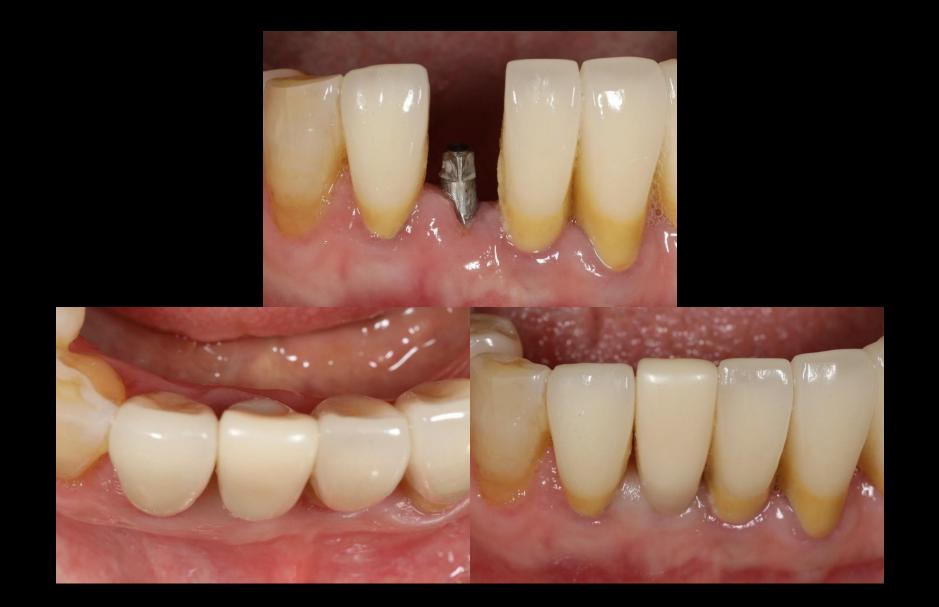

#### Sintering

Healing : 1 week / Final prosthesis (2019-08-07)

Pre-op (2019-10-10)

Post-op (2019-10-16)