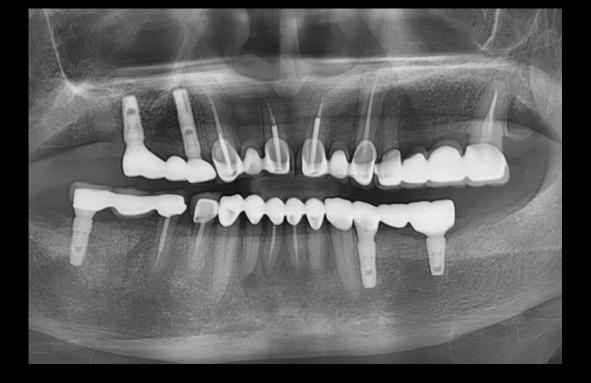

# Minimalistic strategy for Immediate implantation in narrow ridge & Socket preservation

Dr. SM Chung 2021.4.2 (Fri)

Oral exam (2021-03-17)

Oral exam (2021-03-17)