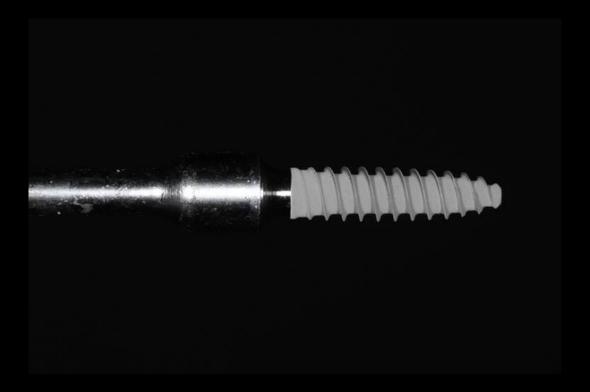

#### Implant Planning (#42 bright Tissue Level Ø3.0 \* 9mm)

#### Implant Planning (#32 bright Tissue Level Ø3.0 \* 9mm)