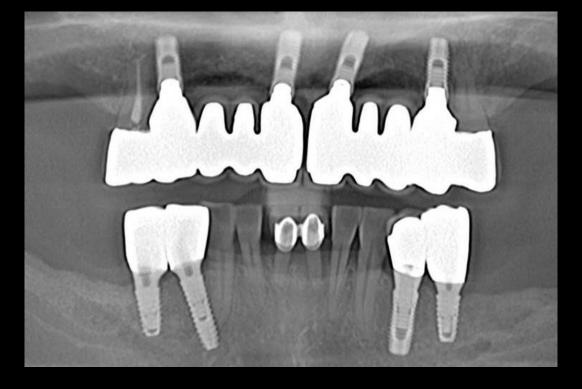

#### Implant Planning (#42 bright Tissue Level Ø3.0 \* 9mm)

#### Implant Planning (#32 bright Tissue Level Ø3.0 \* 9mm)