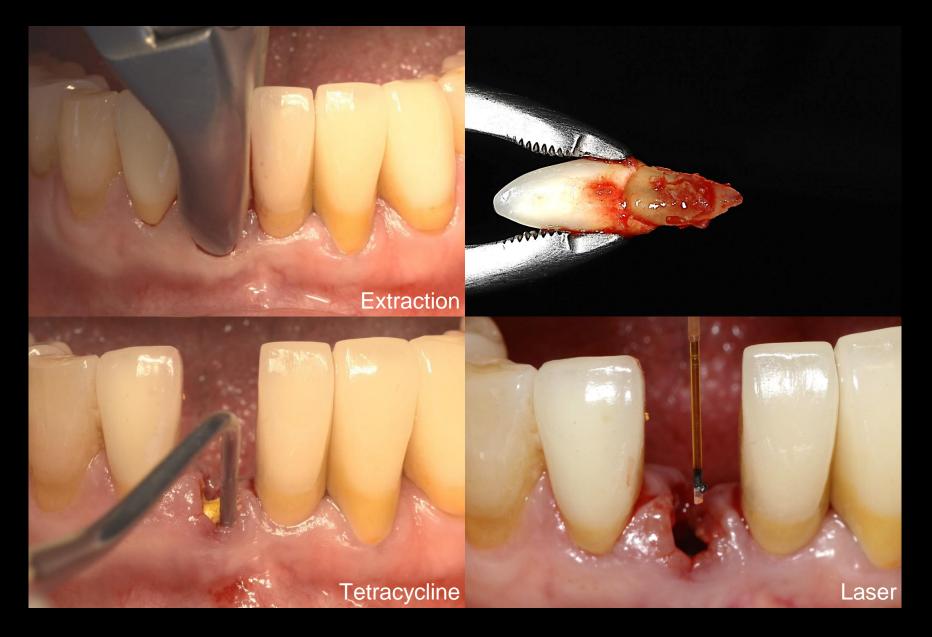

# **Immediate Implantation**

# How to avoid unknown infection & failure

- Premedication
- Irrigation & granulation tissue removal