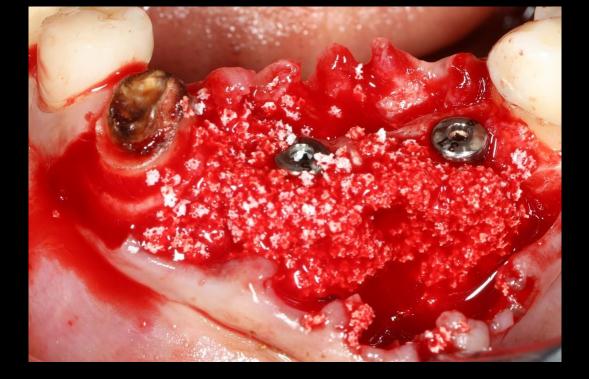

#### Surgery (2019-07-31)

OSTEON<sup>™</sup> 3 Collagen

Collagen Graft / Suture