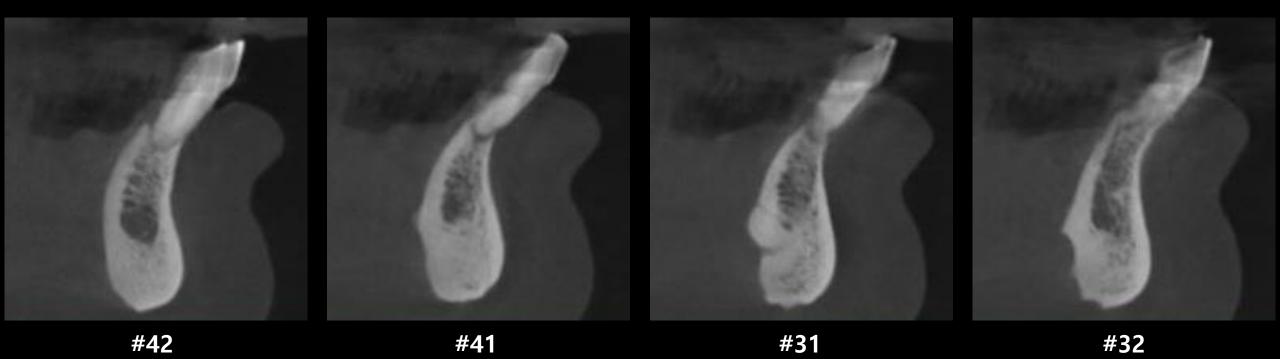

#### Implant Planning (#42 bright Tissue Level Ø3.0 \* 9mm)

#### Implant Planning (#32 bright Tissue Level Ø3.0 \* 9mm)