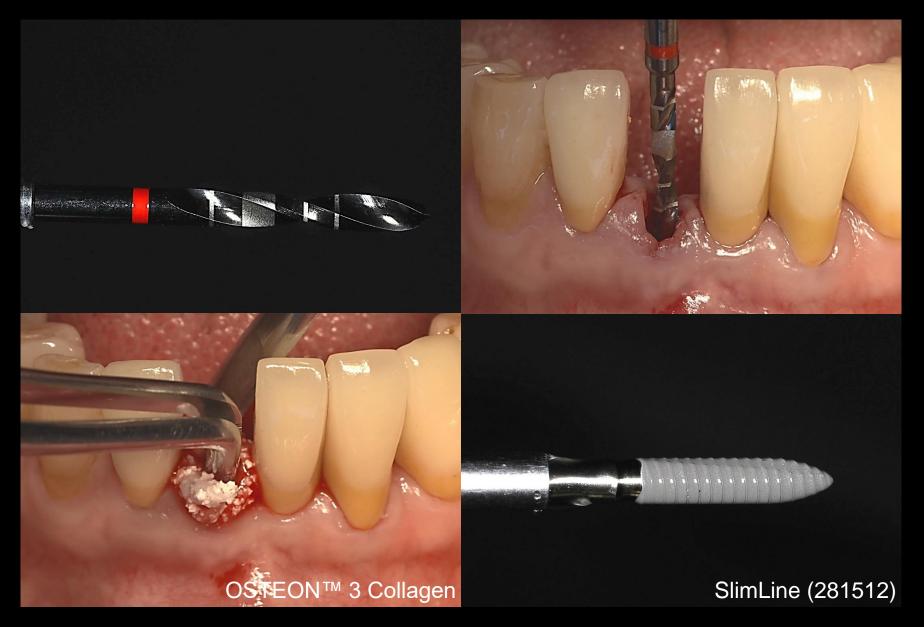

#### Surgery (2019-07-31)

OSTEON<sup>™</sup> 3 Collagen

Collagen Graft / Suture