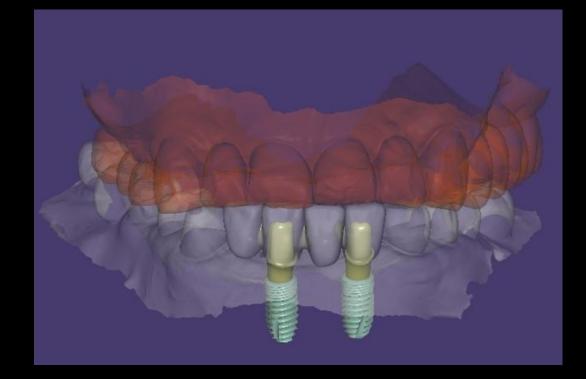

#### Implant Planning (#42 bright Tissue Level Ø3.0 \* 9mm)

#### Implant Planning (#32 bright Tissue Level Ø3.0 \* 9mm)