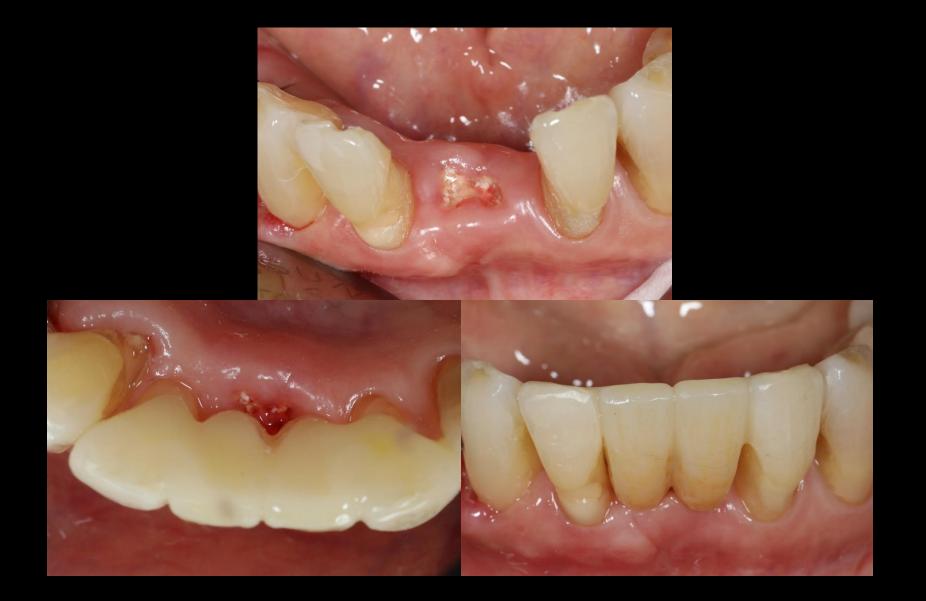

#### Sintering

Healing : 1 week / Final prosthesis (2019-08-07)

Pre-op (2019-10-10)

Post-op (2019-10-16)