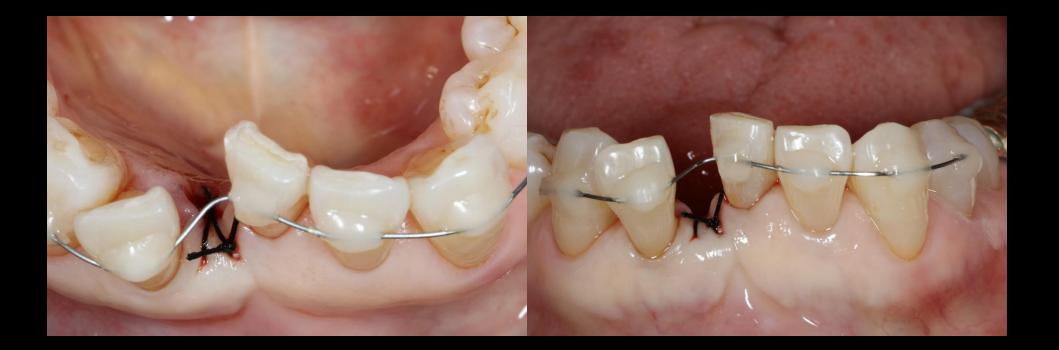

#### Surgery (2019-07-31)

OSTEON<sup>™</sup> 3 Collagen

Collagen Graft / Suture