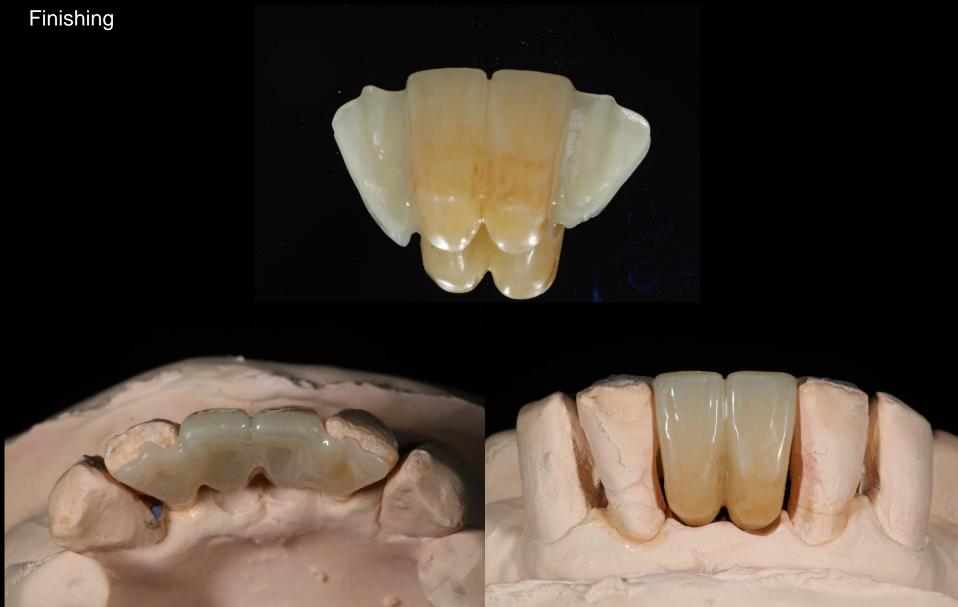

#### Sintering

Healing : 1 week / Final prosthesis (2019-08-07)

Pre-op (2019-10-10)

Post-op (2019-10-16)