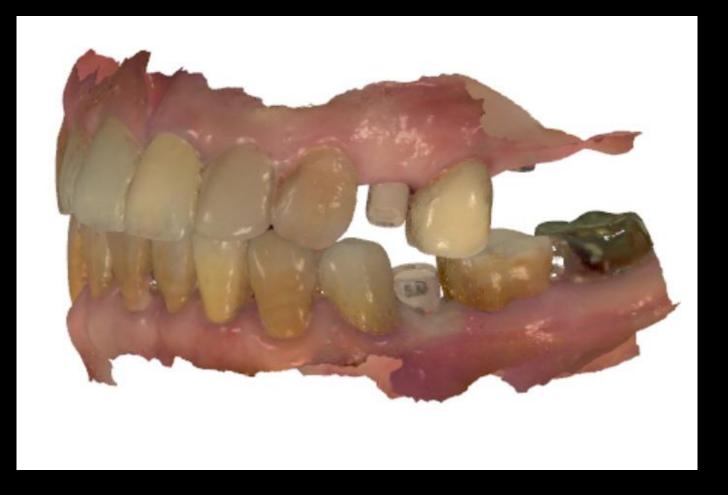

# (Bone Level, Implant guide)

68y/F

Dr.SM Chung

## Pre-op (2018-06-05)



#### Post-op (2018-10-04)



## Final prosthesis (2019-03-22)



## Follow up : 4 months (2019-08-02)



# Surgery (2018-10-04)

(3509)

U.



Healing : 2 weeks (2018-10-19)



Healing : 1 month (2018-11-09)



Healing : 1 month 3 weeks (2018-11-23)



## Intra Oral Scanning





#### #24 Customized abutment / Temporary





#26 Healing : 3 months (2019-01-11)



#### Intra Oral Scanning







#### #26 Customized abutment / Temporary



# #26 Provisional restoration (2019-01-11)

# Impression (2019-02-22)



## Shade taking



#### Impression model / Model



#### CAD Design (Final prosthesis)











# Sintering / Finishing







## HRF (2019-04-12)



## Follow up : 4 months (2019-08-02)