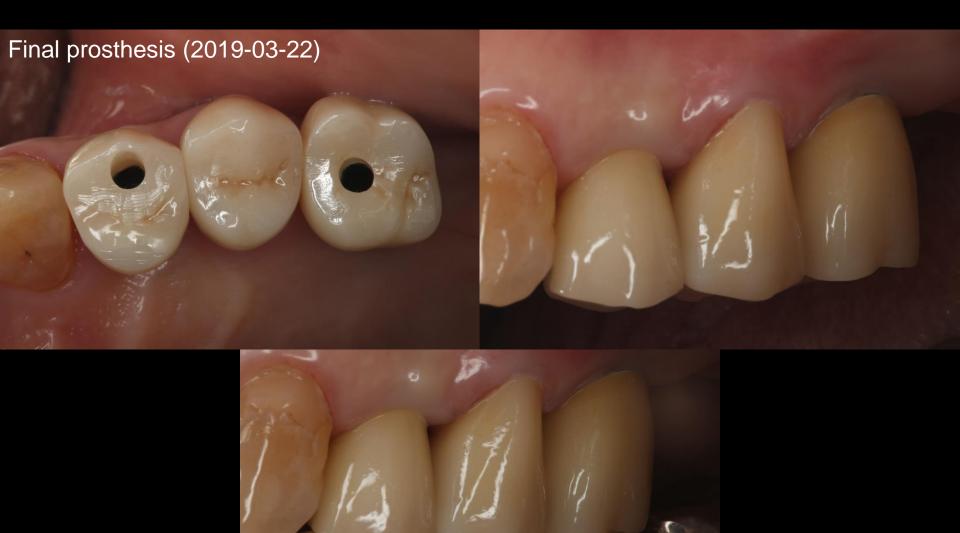

# (Bone Level, Implant guide)

68y/F

Dr.SM Chung

## Pre-op (2018-06-05)



#### Post-op (2018-10-04)



## Final prosthesis (2019-03-22)



## Follow up : 4 months (2019-08-02)



# Surgery (2018-10-04)

(3509)

U.



Healing : 2 weeks (2018-10-19)



Healing : 1 month (2018-11-09)



Healing : 1 month 3 weeks (2018-11-23)



## Intra Oral Scanning





#### #24 Customized abutment / Temporary





#26 Healing : 3 months (2019-01-11)



#### Intra Oral Scanning







#### #26 Customized abutment / Temporary



# #26 Provisional restoration (2019-01-11)

# Impression (2019-02-22)



## Shade taking



#### Impression model / Model



#### CAD Design (Final prosthesis)











# Sintering / Finishing







## HRF (2019-04-12)



## Follow up : 4 months (2019-08-02)