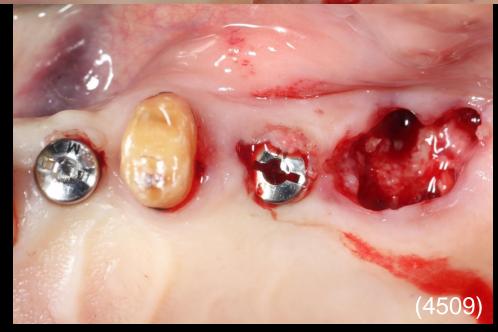

# Surgery (2018-10-04)

(3509)

U.

Healing : 2 weeks (2018-10-19)

Healing : 1 month (2018-11-09)

Healing : 1 month 3 weeks (2018-11-23)