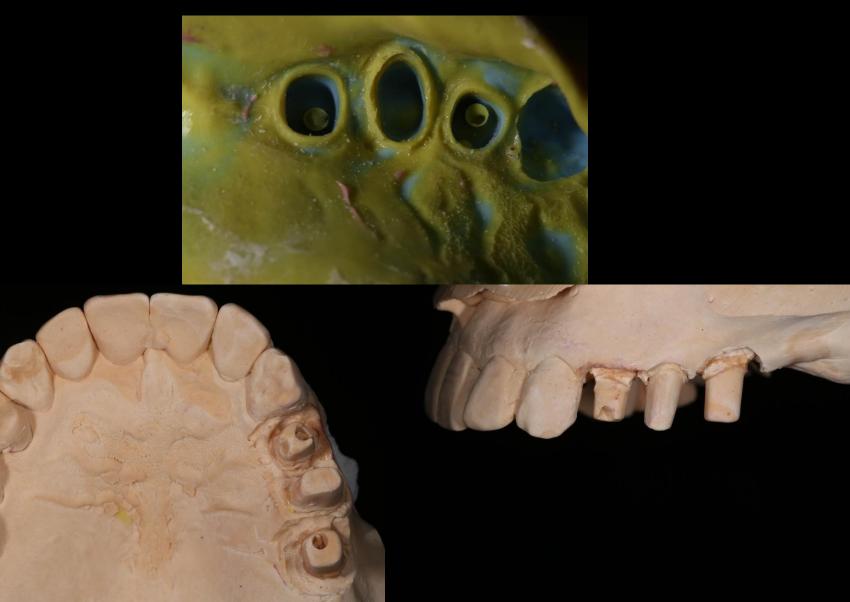

# (Bone Level, Implant guide)

68y/F

Dr.SM Chung

## Pre-op (2018-06-05)



#### Post-op (2018-10-04)



## Final prosthesis (2019-03-22)



## Follow up : 4 months (2019-08-02)



# Surgery (2018-10-04)

(3509)

U.



Healing : 2 weeks (2018-10-19)



Healing : 1 month (2018-11-09)



Healing : 1 month 3 weeks (2018-11-23)



## Intra Oral Scanning





#### #24 Customized abutment / Temporary





#26 Healing : 3 months (2019-01-11)



#### Intra Oral Scanning







#### #26 Customized abutment / Temporary



# #26 Provisional restoration (2019-01-11)

# Impression (2019-02-22)



## Shade taking



#### Impression model / Model



#### CAD Design (Final prosthesis)











# Sintering / Finishing







## HRF (2019-04-12)



## Follow up : 4 months (2019-08-02)