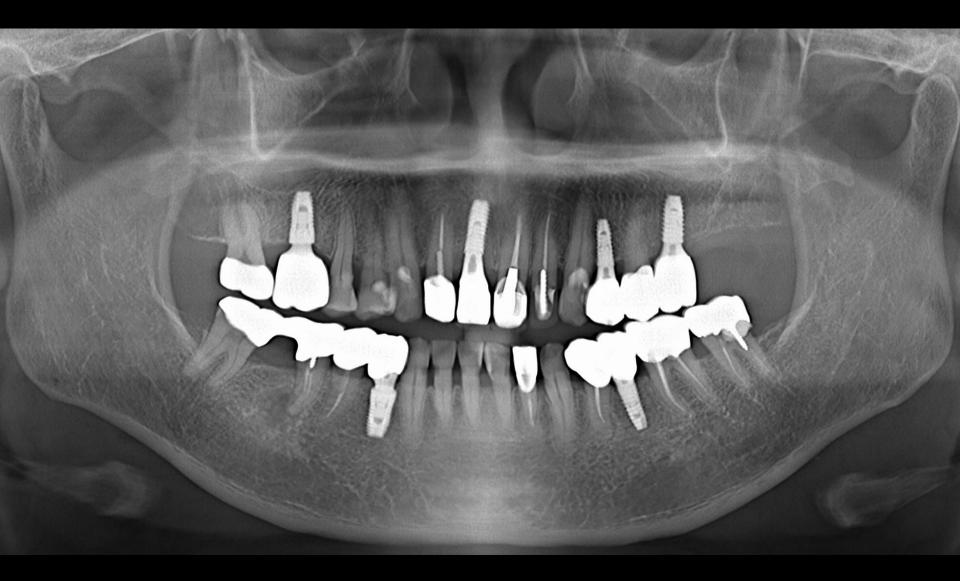

# (Bone Level, Implant guide)

68y/F

Dr.SM Chung

## Pre-op (2018-06-05)



#### Post-op (2018-10-04)



## Final prosthesis (2019-03-22)



## Follow up : 4 months (2019-08-02)



# Surgery (2018-10-04)

(3509)

U.



Healing : 2 weeks (2018-10-19)



Healing : 1 month (2018-11-09)



Healing : 1 month 3 weeks (2018-11-23)



## Intra Oral Scanning





#### #24 Customized abutment / Temporary





#26 Healing : 3 months (2019-01-11)



#### Intra Oral Scanning







#### #26 Customized abutment / Temporary



# #26 Provisional restoration (2019-01-11)

# Impression (2019-02-22)



## Shade taking



#### Impression model / Model



#### CAD Design (Final prosthesis)











# Sintering / Finishing







## HRF (2019-04-12)



## Follow up : 4 months (2019-08-02)