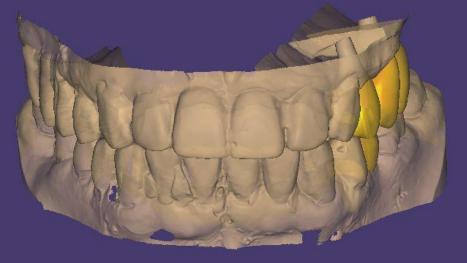

# (Bone Level, Implant guide)

68y/F

Dr.SM Chung

## Pre-op (2018-06-05)



#### Post-op (2018-10-04)



## Final prosthesis (2019-03-22)



## Follow up : 4 months (2019-08-02)



# Surgery (2018-10-04)

(3509)

U.



Healing : 2 weeks (2018-10-19)



Healing : 1 month (2018-11-09)



Healing : 1 month 3 weeks (2018-11-23)



## Intra Oral Scanning





#### #24 Customized abutment / Temporary





#26 Healing : 3 months (2019-01-11)



#### Intra Oral Scanning







#### #26 Customized abutment / Temporary



# #26 Provisional restoration (2019-01-11)

# Impression (2019-02-22)



## Shade taking



#### Impression model / Model



#### CAD Design (Final prosthesis)











# Sintering / Finishing







## HRF (2019-04-12)



## Follow up : 4 months (2019-08-02)