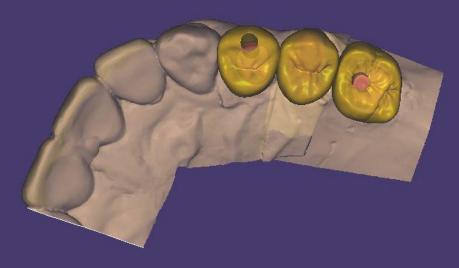

# (Bone Level, Implant guide)

68y/F

Dr.SM Chung

## Pre-op (2018-06-05)



#### Post-op (2018-10-04)



## Final prosthesis (2019-03-22)



## Follow up : 4 months (2019-08-02)



# Surgery (2018-10-04)

(3509)

U.



Healing : 2 weeks (2018-10-19)



Healing : 1 month (2018-11-09)



Healing : 1 month 3 weeks (2018-11-23)



## Intra Oral Scanning





#### #24 Customized abutment / Temporary





#26 Healing : 3 months (2019-01-11)



#### Intra Oral Scanning







#### #26 Customized abutment / Temporary



# #26 Provisional restoration (2019-01-11)

# Impression (2019-02-22)



## Shade taking



#### Impression model / Model



#### CAD Design (Final prosthesis)











# Sintering / Finishing







## HRF (2019-04-12)



## Follow up : 4 months (2019-08-02)