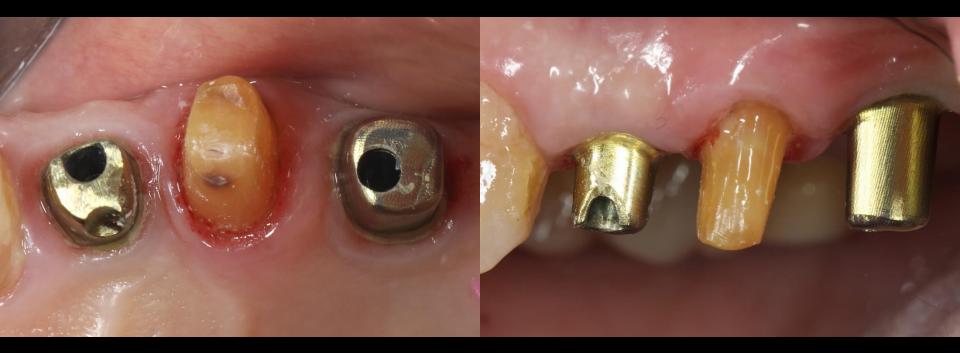

# Surgery (2018-10-04)

(3509)

U.

Healing : 2 weeks (2018-10-19)

Healing : 1 month (2018-11-09)

Healing : 1 month 3 weeks (2018-11-23)

#### #24 Customized abutment / Temporary

#26 Healing : 3 months (2019-01-11)

#### #26 Customized abutment / Temporary