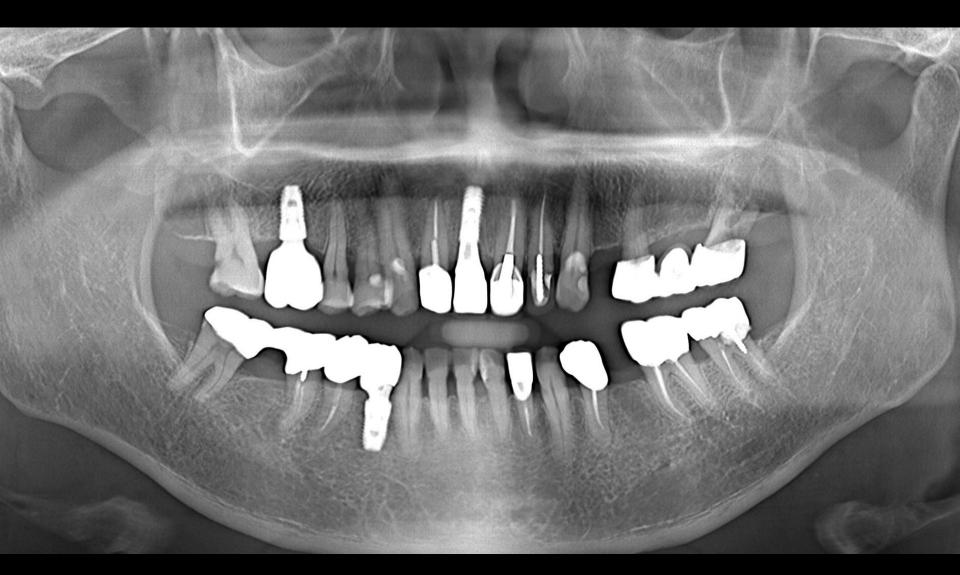

# (Bone Level, Implant guide)

68y/F

Dr.SM Chung

## Pre-op (2018-06-05)



#### Post-op (2018-10-04)



## Final prosthesis (2019-03-22)



## Follow up : 4 months (2019-08-02)



# Surgery (2018-10-04)

(3509)

U.



Healing : 2 weeks (2018-10-19)



Healing : 1 month (2018-11-09)



Healing : 1 month 3 weeks (2018-11-23)



## Intra Oral Scanning





#### #24 Customized abutment / Temporary





#26 Healing : 3 months (2019-01-11)



#### Intra Oral Scanning







#### #26 Customized abutment / Temporary



# #26 Provisional restoration (2019-01-11)

# Impression (2019-02-22)



## Shade taking



#### Impression model / Model



#### CAD Design (Final prosthesis)











# Sintering / Finishing







## HRF (2019-04-12)



## Follow up : 4 months (2019-08-02)