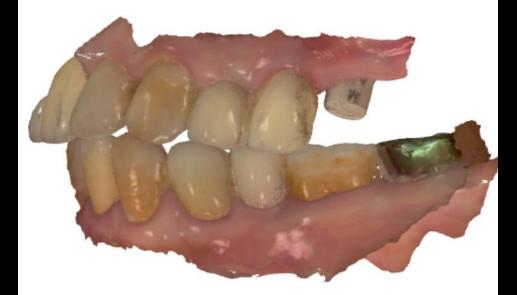

# (Bone Level, Implant guide)

68y/F

Dr.SM Chung

## Pre-op (2018-06-05)



#### Post-op (2018-10-04)



## Final prosthesis (2019-03-22)



## Follow up : 4 months (2019-08-02)



# Surgery (2018-10-04)

(3509)

U.



Healing : 2 weeks (2018-10-19)



Healing : 1 month (2018-11-09)



Healing : 1 month 3 weeks (2018-11-23)



## Intra Oral Scanning





#### #24 Customized abutment / Temporary





#26 Healing : 3 months (2019-01-11)



#### Intra Oral Scanning







#### #26 Customized abutment / Temporary



# #26 Provisional restoration (2019-01-11)

# Impression (2019-02-22)



## Shade taking



#### Impression model / Model



#### CAD Design (Final prosthesis)











# Sintering / Finishing







## HRF (2019-04-12)



## Follow up : 4 months (2019-08-02)