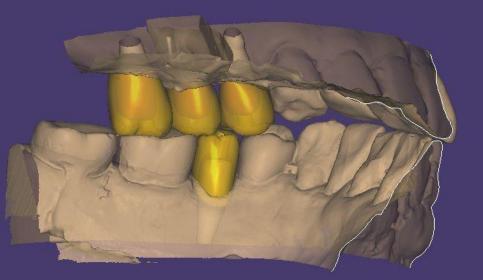

# (Bone Level, Implant guide)

68y/F

Dr.SM Chung

## Pre-op (2018-06-05)



#### Post-op (2018-10-04)



## Final prosthesis (2019-03-22)



## Follow up : 4 months (2019-08-02)



# Surgery (2018-10-04)

(3509)

U.



Healing : 2 weeks (2018-10-19)



Healing : 1 month (2018-11-09)



Healing : 1 month 3 weeks (2018-11-23)



## Intra Oral Scanning





#### #24 Customized abutment / Temporary





#26 Healing : 3 months (2019-01-11)



#### Intra Oral Scanning







#### #26 Customized abutment / Temporary



# #26 Provisional restoration (2019-01-11)

# Impression (2019-02-22)



## Shade taking



#### Impression model / Model



#### CAD Design (Final prosthesis)











# Sintering / Finishing







## HRF (2019-04-12)



## Follow up : 4 months (2019-08-02)