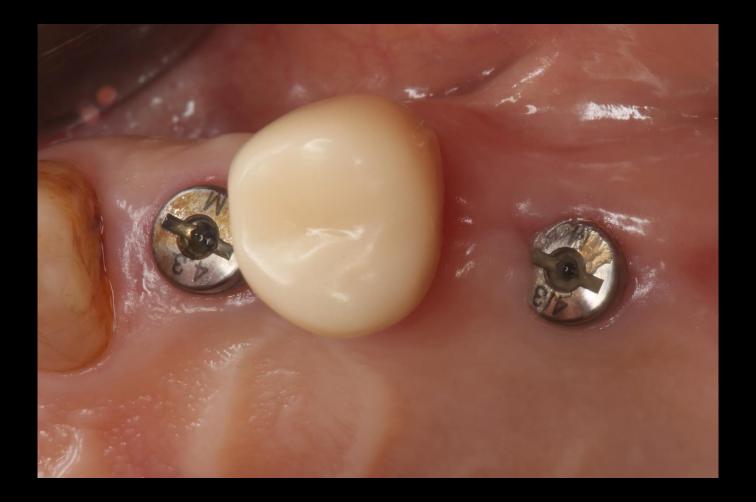

# (Bone Level, Implant guide)

68y/F

Dr.SM Chung

## Pre-op (2018-06-05)



#### Post-op (2018-10-04)



## Final prosthesis (2019-03-22)



## Follow up : 4 months (2019-08-02)



# Surgery (2018-10-04)

(3509)

U.



Healing : 2 weeks (2018-10-19)



Healing : 1 month (2018-11-09)



Healing : 1 month 3 weeks (2018-11-23)



## Intra Oral Scanning





#### #24 Customized abutment / Temporary





#26 Healing : 3 months (2019-01-11)



#### Intra Oral Scanning







#### #26 Customized abutment / Temporary



# #26 Provisional restoration (2019-01-11)

# Impression (2019-02-22)



## Shade taking



#### Impression model / Model



#### CAD Design (Final prosthesis)











# Sintering / Finishing







## HRF (2019-04-12)



## Follow up : 4 months (2019-08-02)