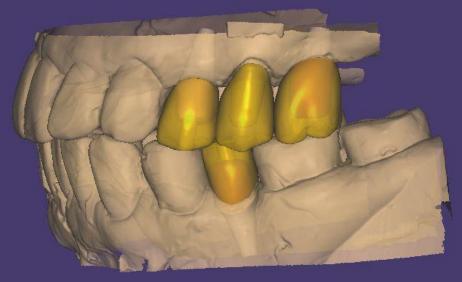

# (Bone Level, Implant guide)

68y/F

Dr.SM Chung

## Pre-op (2018-06-05)



#### Post-op (2018-10-04)



## Final prosthesis (2019-03-22)



## Follow up : 4 months (2019-08-02)



# Surgery (2018-10-04)

(3509)

U.



Healing : 2 weeks (2018-10-19)



Healing : 1 month (2018-11-09)



Healing : 1 month 3 weeks (2018-11-23)



## Intra Oral Scanning





#### #24 Customized abutment / Temporary





#26 Healing : 3 months (2019-01-11)



#### Intra Oral Scanning







#### #26 Customized abutment / Temporary



# #26 Provisional restoration (2019-01-11)

# Impression (2019-02-22)



## Shade taking



#### Impression model / Model



#### CAD Design (Final prosthesis)











# Sintering / Finishing







## HRF (2019-04-12)



## Follow up : 4 months (2019-08-02)