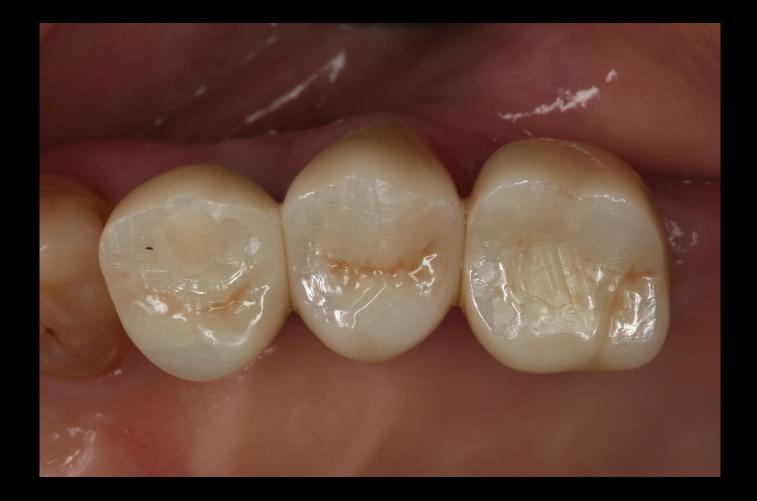

# (Bone Level, Implant guide)

68y/F

Dr.SM Chung

## Pre-op (2018-06-05)



#### Post-op (2018-10-04)



## Final prosthesis (2019-03-22)



## Follow up : 4 months (2019-08-02)



# Surgery (2018-10-04)

(3509)

U.



Healing : 2 weeks (2018-10-19)



Healing : 1 month (2018-11-09)



Healing : 1 month 3 weeks (2018-11-23)



## Intra Oral Scanning





#### #24 Customized abutment / Temporary





#26 Healing : 3 months (2019-01-11)



#### Intra Oral Scanning







#### #26 Customized abutment / Temporary



# #26 Provisional restoration (2019-01-11)

# Impression (2019-02-22)



## Shade taking



#### Impression model / Model



#### CAD Design (Final prosthesis)











# Sintering / Finishing







## HRF (2019-04-12)



## Follow up : 4 months (2019-08-02)