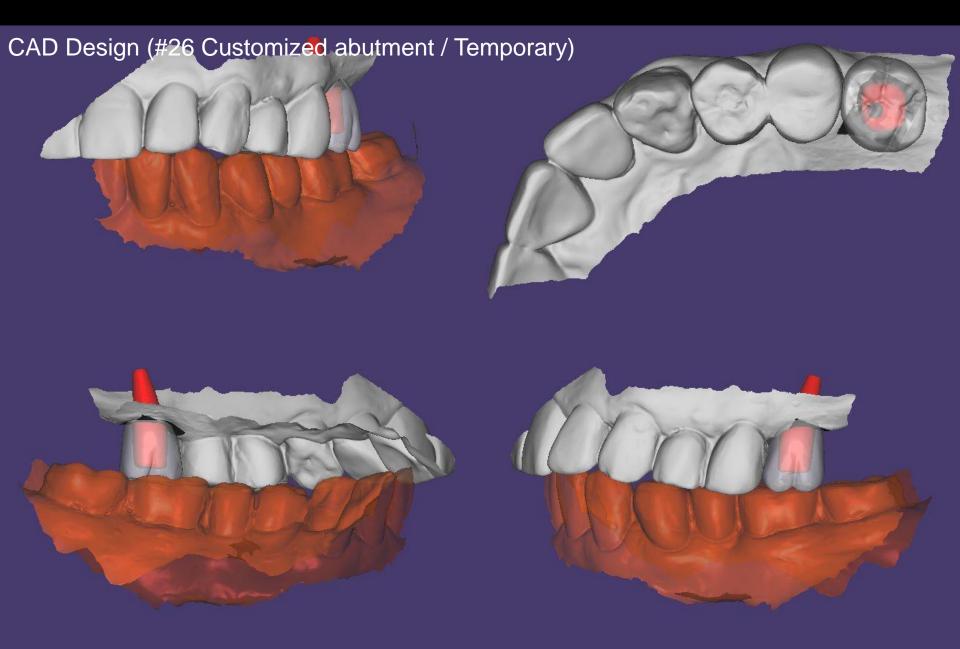

# (Bone Level, Implant guide)

68y/F

Dr.SM Chung

## Pre-op (2018-06-05)



#### Post-op (2018-10-04)



## Final prosthesis (2019-03-22)



## Follow up : 4 months (2019-08-02)



# Surgery (2018-10-04)

(3509)

U.



Healing : 2 weeks (2018-10-19)



Healing : 1 month (2018-11-09)



Healing : 1 month 3 weeks (2018-11-23)



## Intra Oral Scanning





#### #24 Customized abutment / Temporary





#26 Healing : 3 months (2019-01-11)



#### Intra Oral Scanning







#### #26 Customized abutment / Temporary



# #26 Provisional restoration (2019-01-11)

# Impression (2019-02-22)



## Shade taking



#### Impression model / Model



#### CAD Design (Final prosthesis)











# Sintering / Finishing







## HRF (2019-04-12)



## Follow up : 4 months (2019-08-02)