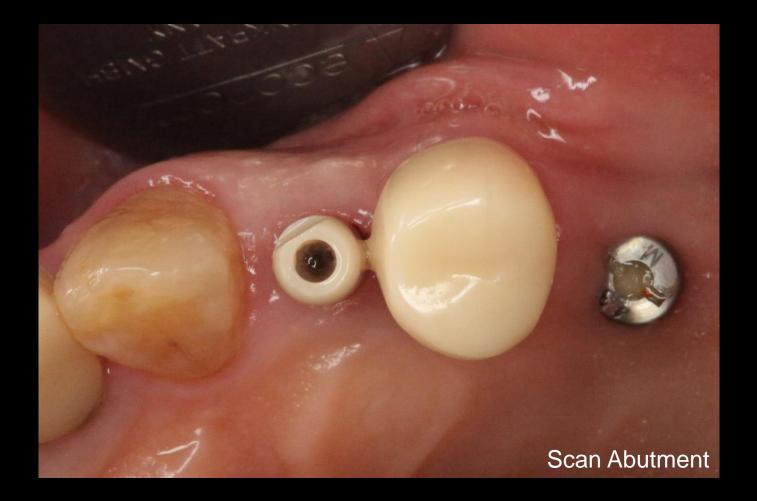

# (Bone Level, Implant guide)

68y/F

Dr.SM Chung

## Pre-op (2018-06-05)



#### Post-op (2018-10-04)



## Final prosthesis (2019-03-22)



## Follow up : 4 months (2019-08-02)



# Surgery (2018-10-04)

(3509)

U.



Healing : 2 weeks (2018-10-19)



Healing : 1 month (2018-11-09)



Healing : 1 month 3 weeks (2018-11-23)



## Intra Oral Scanning





#### #24 Customized abutment / Temporary





#26 Healing : 3 months (2019-01-11)



#### Intra Oral Scanning







#### #26 Customized abutment / Temporary



# #26 Provisional restoration (2019-01-11)

# Impression (2019-02-22)



## Shade taking



#### Impression model / Model



#### CAD Design (Final prosthesis)











# Sintering / Finishing







## HRF (2019-04-12)



## Follow up : 4 months (2019-08-02)