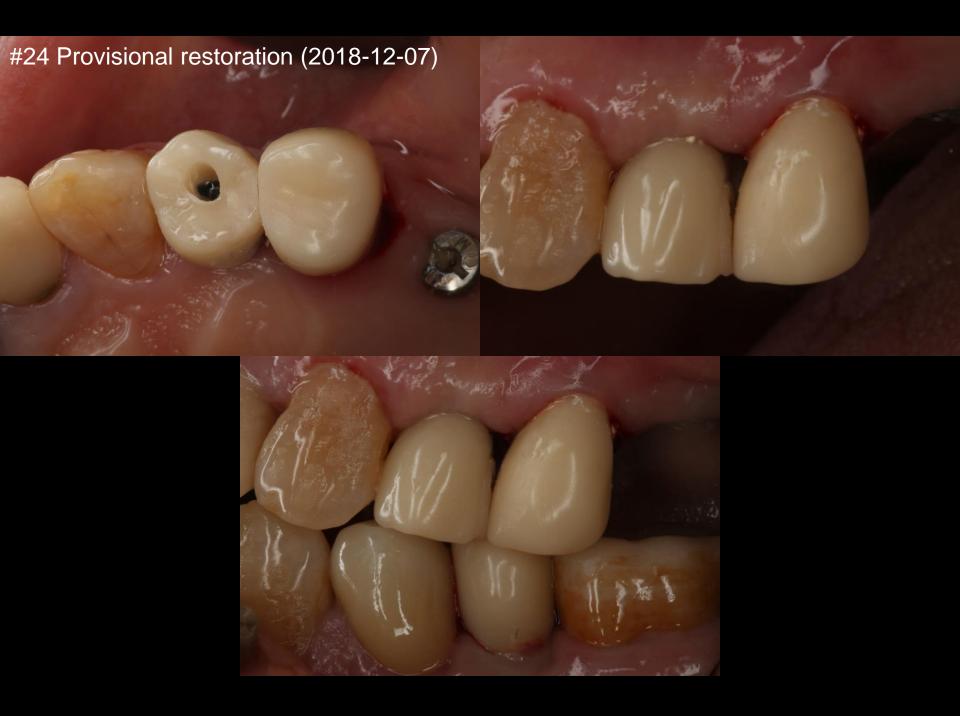

#### #24 Customized abutment / Temporary

#26 Healing : 3 months (2019-01-11)

# #26 Provisional restoration (2019-01-11)