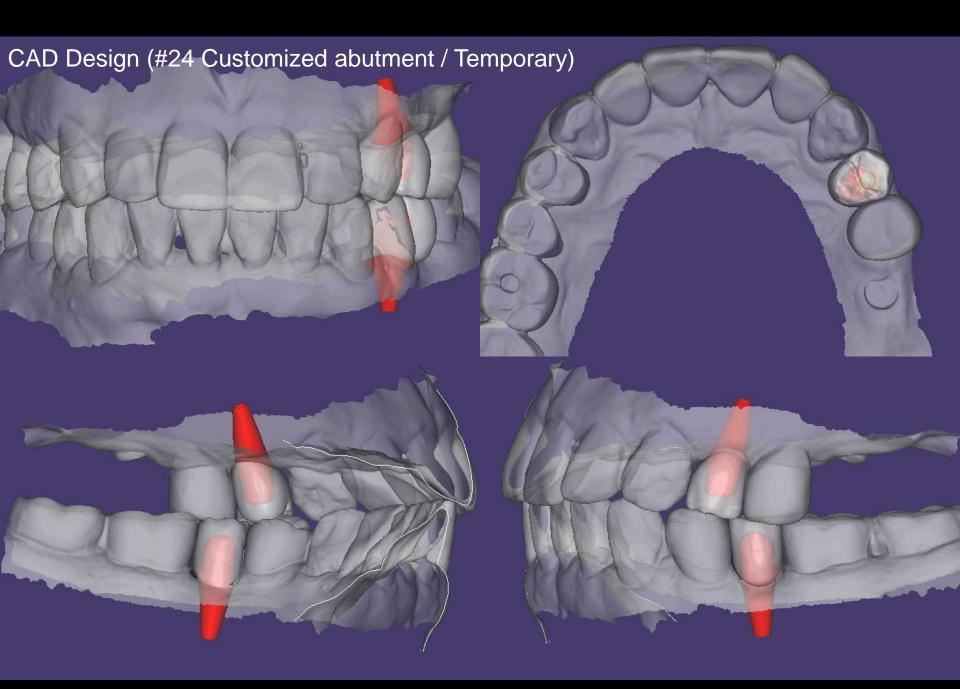

# (Bone Level, Implant guide)

68y/F

Dr.SM Chung

## Pre-op (2018-06-05)



#### Post-op (2018-10-04)



## Final prosthesis (2019-03-22)



## Follow up : 4 months (2019-08-02)



# Surgery (2018-10-04)

(3509)

U.



Healing : 2 weeks (2018-10-19)



Healing : 1 month (2018-11-09)



Healing : 1 month 3 weeks (2018-11-23)



## Intra Oral Scanning





#### #24 Customized abutment / Temporary





#26 Healing : 3 months (2019-01-11)



#### Intra Oral Scanning







#### #26 Customized abutment / Temporary



# #26 Provisional restoration (2019-01-11)

# Impression (2019-02-22)



## Shade taking



#### Impression model / Model



#### CAD Design (Final prosthesis)











# Sintering / Finishing







## HRF (2019-04-12)



## Follow up : 4 months (2019-08-02)