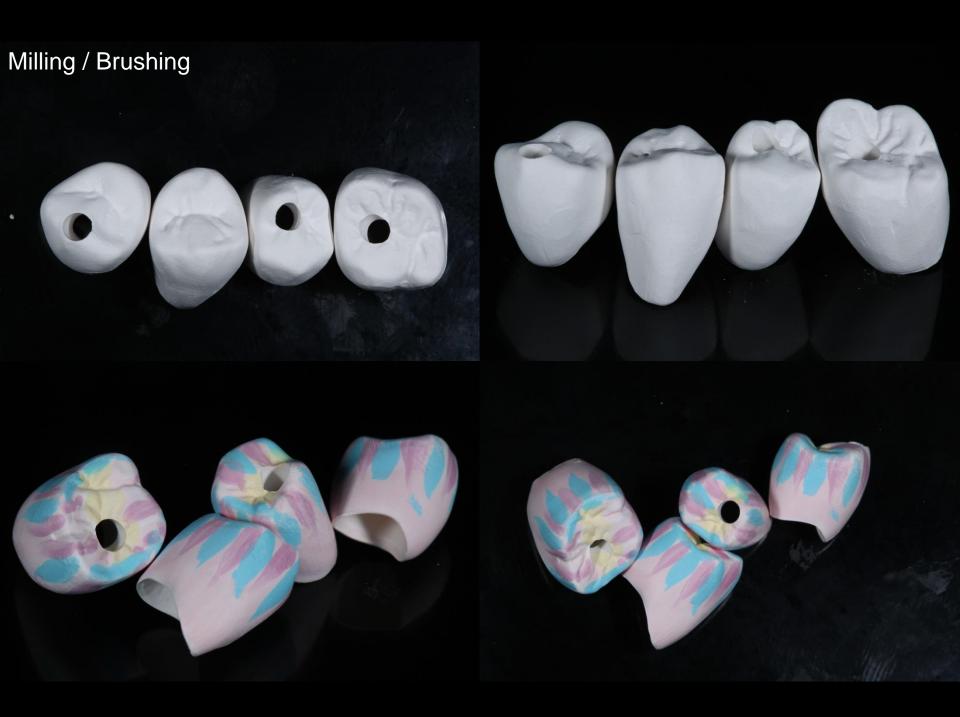

# (Bone Level, Implant guide)

68y/F

Dr.SM Chung

## Pre-op (2018-06-05)



#### Post-op (2018-10-04)



## Final prosthesis (2019-03-22)



## Follow up : 4 months (2019-08-02)



# Surgery (2018-10-04)

(3509)

U.



Healing : 2 weeks (2018-10-19)



Healing : 1 month (2018-11-09)



Healing : 1 month 3 weeks (2018-11-23)



## Intra Oral Scanning





#### #24 Customized abutment / Temporary





#26 Healing : 3 months (2019-01-11)



#### Intra Oral Scanning







#### #26 Customized abutment / Temporary



# #26 Provisional restoration (2019-01-11)

# Impression (2019-02-22)



## Shade taking



#### Impression model / Model



#### CAD Design (Final prosthesis)











# Sintering / Finishing







## HRF (2019-04-12)



## Follow up : 4 months (2019-08-02)