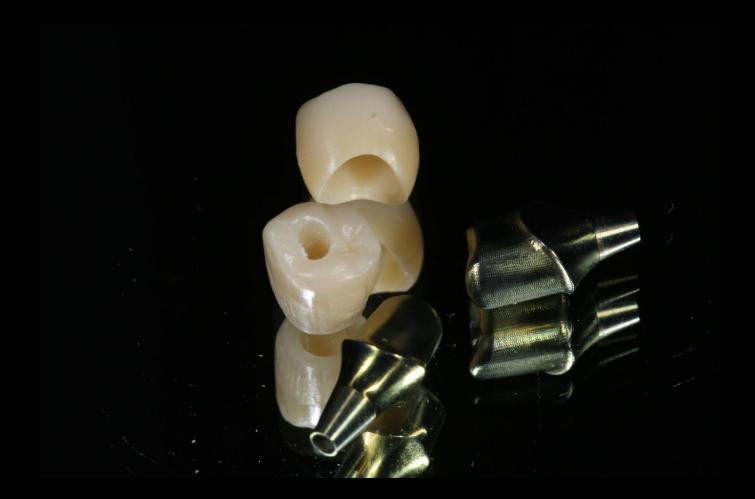

# (Bone Level, Implant guide)

68y/F

Dr.SM Chung

## Pre-op (2018-06-05)



#### Post-op (2018-10-04)



## Final prosthesis (2019-03-22)



## Follow up : 4 months (2019-08-02)



# Surgery (2018-10-04)

(3509)

U.



Healing : 2 weeks (2018-10-19)



Healing : 1 month (2018-11-09)



Healing : 1 month 3 weeks (2018-11-23)



## Intra Oral Scanning





#### #24 Customized abutment / Temporary





#26 Healing : 3 months (2019-01-11)



#### Intra Oral Scanning







#### #26 Customized abutment / Temporary



# #26 Provisional restoration (2019-01-11)

# Impression (2019-02-22)



## Shade taking



#### Impression model / Model



#### CAD Design (Final prosthesis)











# Sintering / Finishing







## HRF (2019-04-12)



## Follow up : 4 months (2019-08-02)