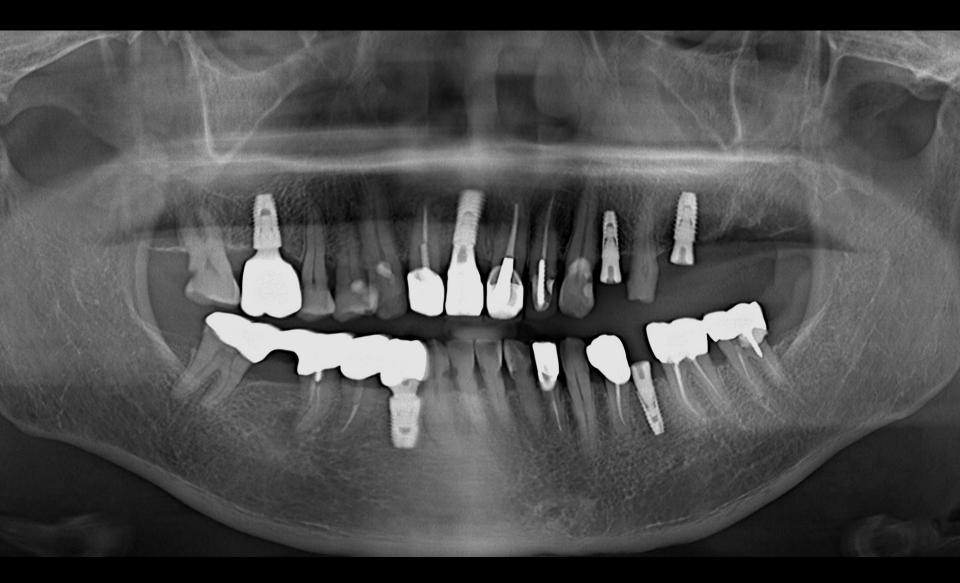

# (Bone Level, Implant guide)

68y/F

Dr.SM Chung

## Pre-op (2018-06-05)



#### Post-op (2018-10-04)



## Final prosthesis (2019-03-22)



## Follow up : 4 months (2019-08-02)



# Surgery (2018-10-04)

(3509)

U.



Healing : 2 weeks (2018-10-19)



Healing : 1 month (2018-11-09)



Healing : 1 month 3 weeks (2018-11-23)



## Intra Oral Scanning





#### #24 Customized abutment / Temporary





#26 Healing : 3 months (2019-01-11)



#### Intra Oral Scanning







#### #26 Customized abutment / Temporary



# #26 Provisional restoration (2019-01-11)

# Impression (2019-02-22)



## Shade taking



#### Impression model / Model



#### CAD Design (Final prosthesis)











# Sintering / Finishing







## HRF (2019-04-12)



## Follow up : 4 months (2019-08-02)