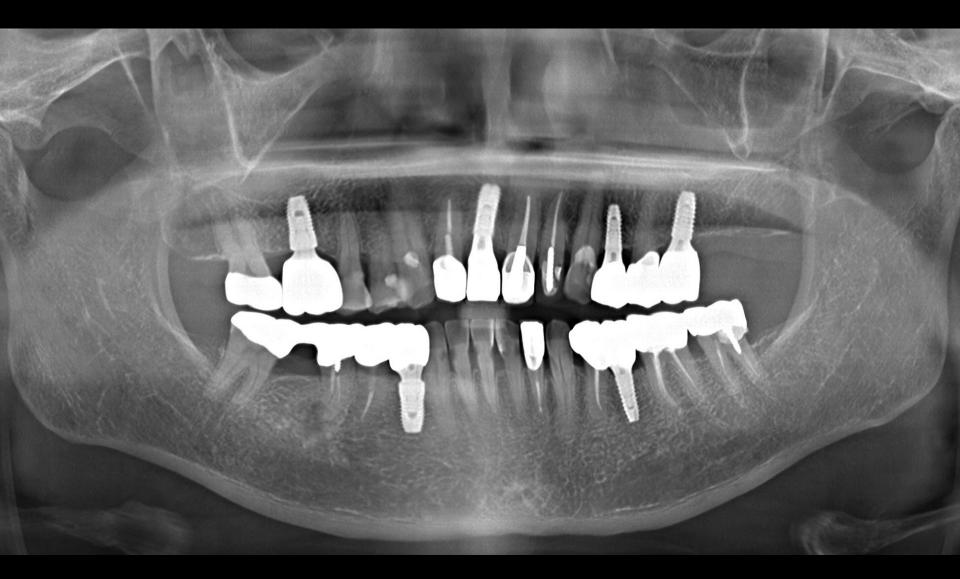

# (Bone Level, Implant guide)

68y/F

Dr.SM Chung

## Pre-op (2018-06-05)



#### Post-op (2018-10-04)



## Final prosthesis (2019-03-22)



## Follow up : 4 months (2019-08-02)



# Surgery (2018-10-04)

(3509)

U.



Healing : 2 weeks (2018-10-19)



Healing : 1 month (2018-11-09)



Healing : 1 month 3 weeks (2018-11-23)



## Intra Oral Scanning





#### #24 Customized abutment / Temporary





#26 Healing : 3 months (2019-01-11)



#### Intra Oral Scanning







#### #26 Customized abutment / Temporary



# #26 Provisional restoration (2019-01-11)

# Impression (2019-02-22)



## Shade taking



#### Impression model / Model



#### CAD Design (Final prosthesis)











# Sintering / Finishing







## HRF (2019-04-12)



## Follow up : 4 months (2019-08-02)