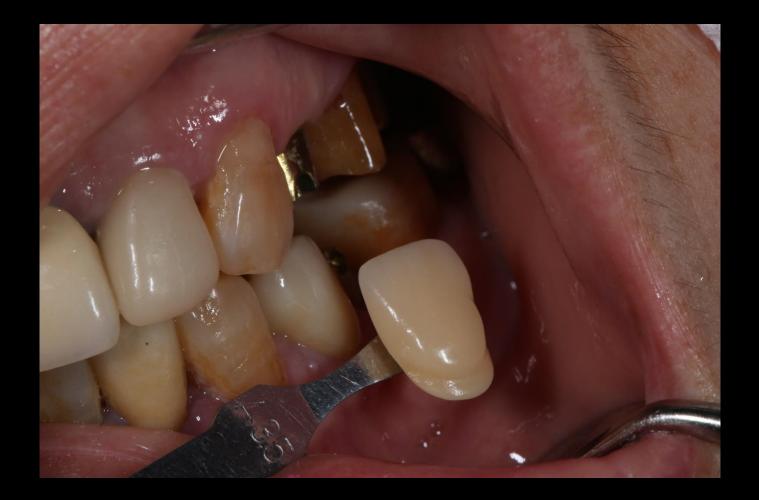

# (Bone Level, Implant guide)

68y/F

Dr.SM Chung

## Pre-op (2018-06-05)



#### Post-op (2018-10-04)



## Final prosthesis (2019-03-22)



## Follow up : 4 months (2019-08-02)



# Surgery (2018-10-04)

(3509)

U.



Healing : 2 weeks (2018-10-19)



Healing : 1 month (2018-11-09)



Healing : 1 month 3 weeks (2018-11-23)



## Intra Oral Scanning





#### #24 Customized abutment / Temporary





#26 Healing : 3 months (2019-01-11)



#### Intra Oral Scanning







#### #26 Customized abutment / Temporary



# #26 Provisional restoration (2019-01-11)

# Impression (2019-02-22)



## Shade taking



#### Impression model / Model



#### CAD Design (Final prosthesis)











# Sintering / Finishing







## HRF (2019-04-12)



## Follow up : 4 months (2019-08-02)