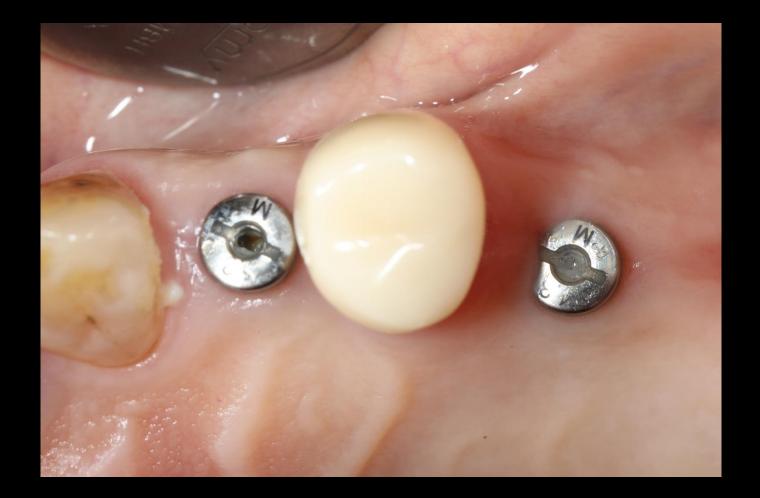

# (Bone Level, Implant guide)

68y/F

Dr.SM Chung

## Pre-op (2018-06-05)



#### Post-op (2018-10-04)



## Final prosthesis (2019-03-22)



## Follow up : 4 months (2019-08-02)



# Surgery (2018-10-04)

(3509)

U.



Healing : 2 weeks (2018-10-19)



Healing : 1 month (2018-11-09)



Healing : 1 month 3 weeks (2018-11-23)



## Intra Oral Scanning





#### #24 Customized abutment / Temporary





#26 Healing : 3 months (2019-01-11)



#### Intra Oral Scanning







#### #26 Customized abutment / Temporary



# #26 Provisional restoration (2019-01-11)

# Impression (2019-02-22)



## Shade taking



#### Impression model / Model



#### CAD Design (Final prosthesis)











# Sintering / Finishing







## HRF (2019-04-12)



## Follow up : 4 months (2019-08-02)