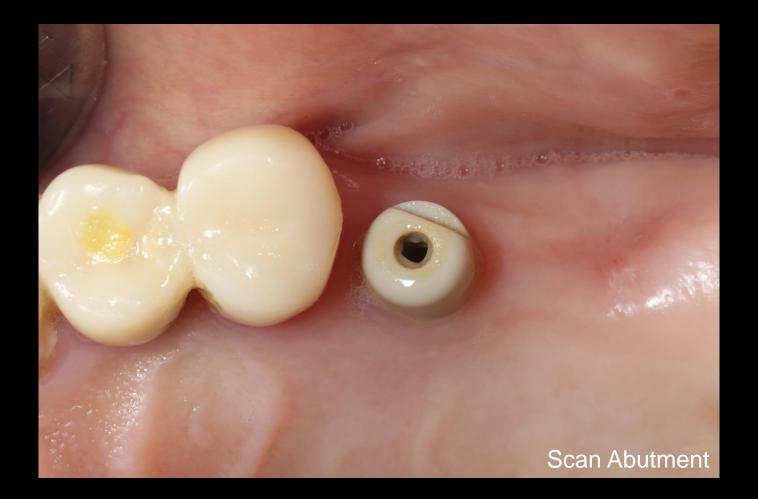

# (Bone Level, Implant guide)

68y/F

Dr.SM Chung

## Pre-op (2018-06-05)



#### Post-op (2018-10-04)



## Final prosthesis (2019-03-22)



## Follow up : 4 months (2019-08-02)



# Surgery (2018-10-04)

(3509)

U.



Healing : 2 weeks (2018-10-19)



Healing : 1 month (2018-11-09)



Healing : 1 month 3 weeks (2018-11-23)



## Intra Oral Scanning





#### #24 Customized abutment / Temporary





#26 Healing : 3 months (2019-01-11)



#### Intra Oral Scanning







#### #26 Customized abutment / Temporary



# #26 Provisional restoration (2019-01-11)

# Impression (2019-02-22)



## Shade taking



#### Impression model / Model



#### CAD Design (Final prosthesis)











# Sintering / Finishing







## HRF (2019-04-12)



## Follow up : 4 months (2019-08-02)