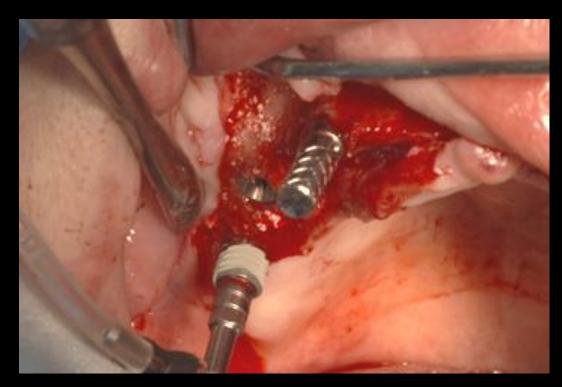

#### Surgery Plan (#17,16,13,23,25,26)

- #13 Implantation with bright Bone Level Implant with GBR
- #17,16,23,25,26 Implantation with bright Tissue Level

Surgery

Surgery

Surgery

Surgery