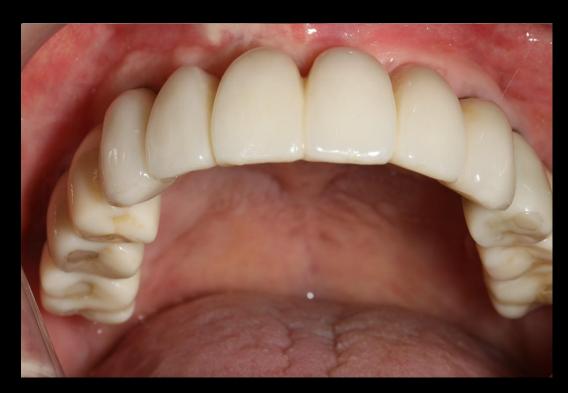

### Full mouth rehabilitation with Sinus elevation

Post-op Healing: 1 week

CAD design (Final prosthesis)

Final prosthesis

#### Full mouth rehabilitation with Sinus elevation

Follow up: 3 year 3 months