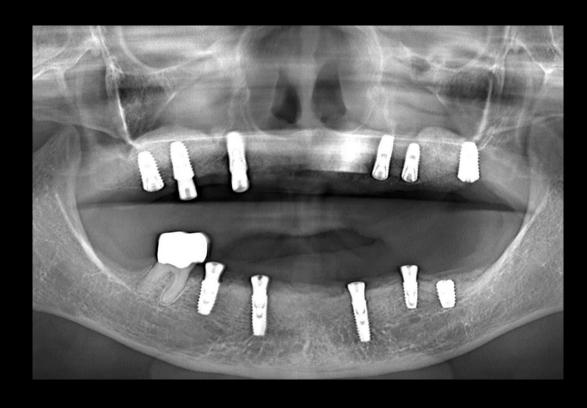

## Pre-op CT with 3D Printing Denture (2021-11-24)

In this situation,

We will place in these areas.

#17i #16i (#13i) (#23i) 25i 26i

Tilted implant

#### Surgery Plan (#17,16,13,23,25,26)

- #13 Implantation with bright Bone Level Implant with GBR
- #17,16,23,25,26 Implantation with bright Tissue Level

Surgery

Surgery

Surgery

Surgery