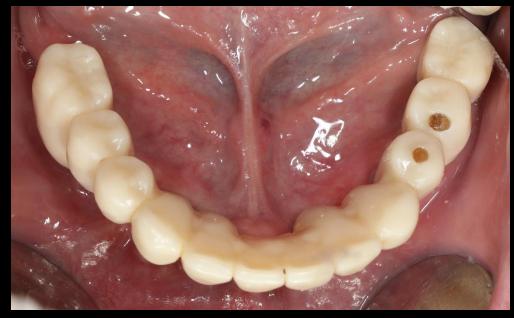

### Full mouth rehabilitation with Sinus elevation

Post-op Healing: 1 week

CAD design (Final prosthesis)

Final prosthesis

#### Full mouth rehabilitation with Sinus elevation

Follow up: 3 year 3 months