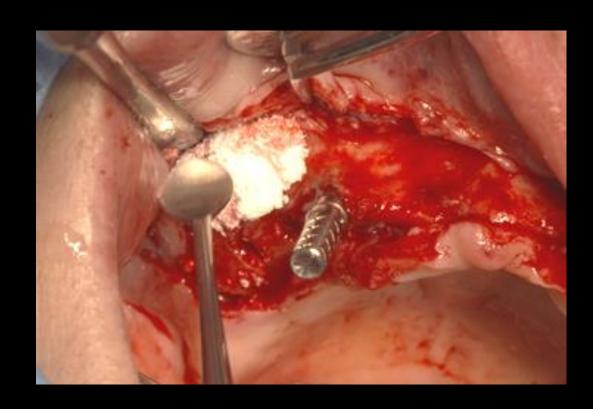

#### Surgery Plan (#17,16,13,23,25,26)

- #13 Implantation with bright Bone Level Implant with GBR
- #17,16,23,25,26 Implantation with bright Tissue Level

Surgery

Surgery

Surgery

Surgery