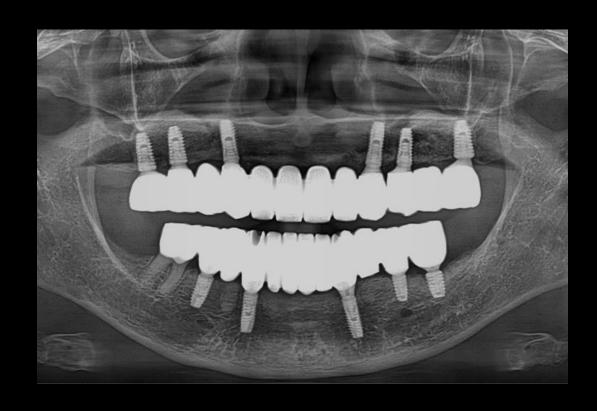

#### **Temporary restoration**







#### Pre-op (2021-06-16)



#### Pre-op (2021-11-24)





#### Existing 3D Printing Denture (2021-11-24)









## Surgical guide fabricated 3D Printing Denture (2021-11-24)





## Pre-op CT with 3D Printing Denture (2021-11-24)







In this situation,

We will place in these areas.

#17i #16i (#13i) (#23i) 25i 26i

Tilted implant

#### Surgery Plan (#17,16,13,23,25,26)





- #13 Implantation with bright Bone Level Implant with GBR
- #17,16,23,25,26 Implantation with bright Tissue Level













Surgery





Surgery





Surgery





Surgery

### Full mouth rehabilitation with Sinus elevation





Post-op Healing: 1 week







CAD design (Final prosthesis)





Final prosthesis

#### Full mouth rehabilitation with Sinus elevation





Follow up: 3 year 3 months