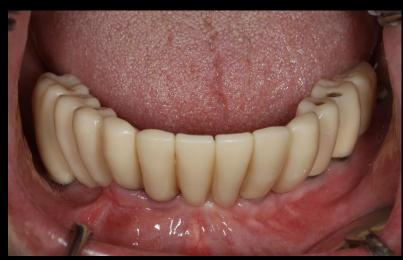

### Full mouth rehabilitation with Sinus elevation

Post-op Healing: 1 week

CAD design (Final prosthesis)

Final prosthesis

#### Full mouth rehabilitation with Sinus elevation

Follow up: 3 year 3 months