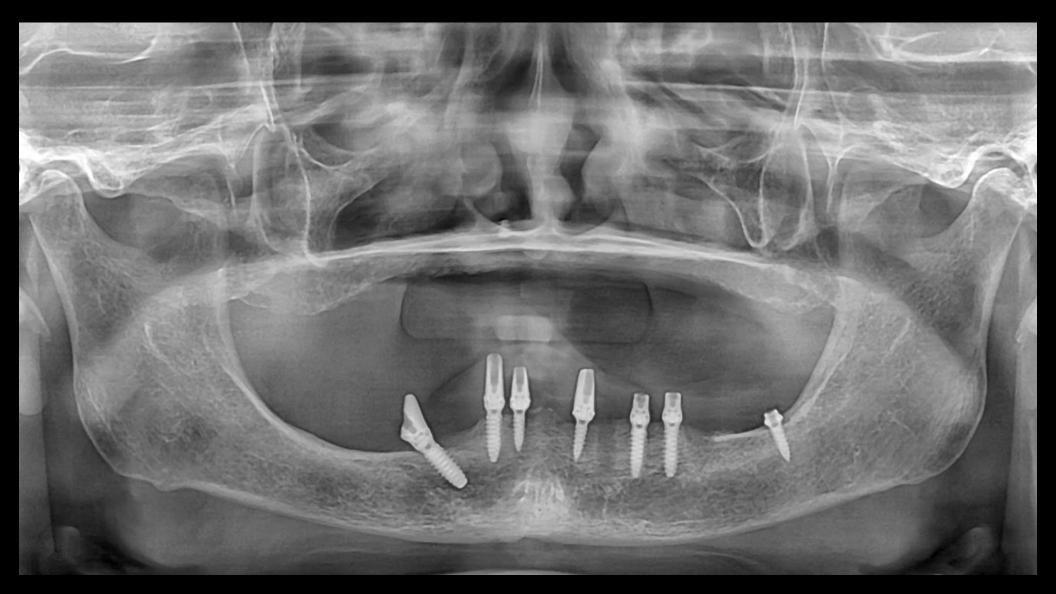

## Pre-op CT with 3D Printing Denture (2021-11-24)

In this situation,

We will place in these areas.

#17i #16i (#13i) (#23i) 25i 26i

Tilted implant

#### Surgery Plan (#17,16,13,23,25,26)

- #13 Implantation with bright Bone Level Implant with GBR
- #17,16,23,25,26 Implantation with bright Tissue Level

Surgery

Surgery

Surgery

Surgery