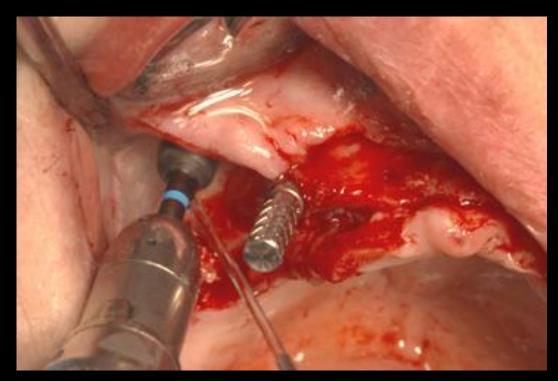

#### Surgery Plan (#17,16,13,23,25,26)

- #13 Implantation with bright Bone Level Implant with GBR
- #17,16,23,25,26 Implantation with bright Tissue Level

Surgery

Surgery

Surgery

Surgery