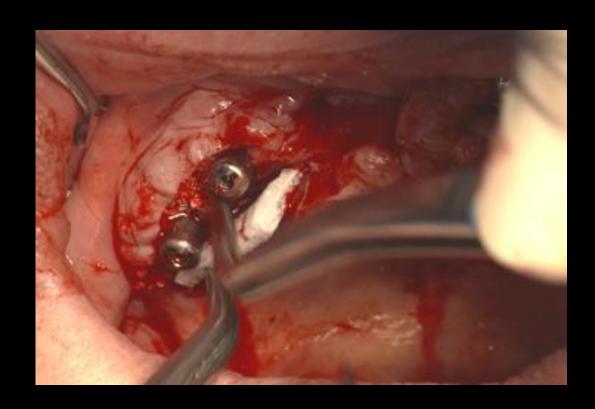

#### Surgery Plan (#17,16,13,23,25,26)

- #13 Implantation with bright Bone Level Implant with GBR
- #17,16,23,25,26 Implantation with bright Tissue Level

Surgery

Surgery

Surgery

Surgery