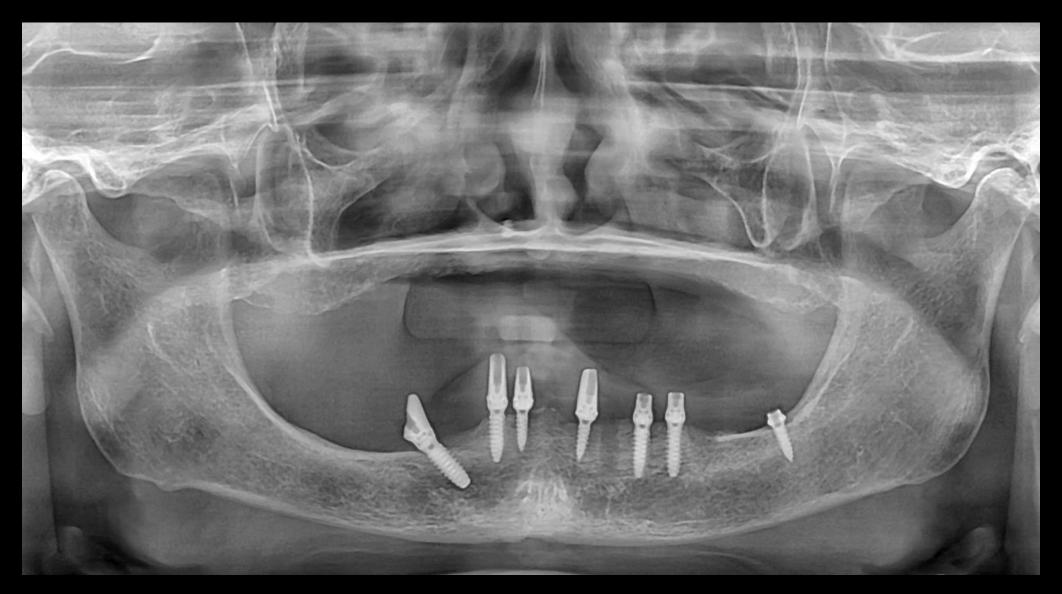

## Pre-op CT with 3D Printing Denture (2021-11-24)

In this situation,

We will place in these areas.

#17i #16i (#13i) (#23i) 25i 26i

Tilted implant

#### Surgery Plan (#17,16,13,23,25,26)

- #13 Implantation with bright Bone Level Implant with GBR
- #17,16,23,25,26 Implantation with bright Tissue Level

Surgery

Surgery

Surgery

Surgery