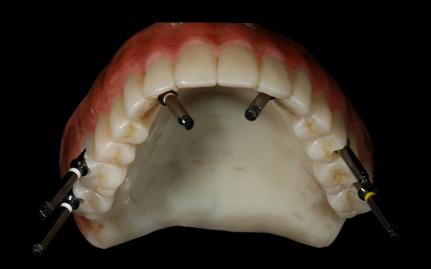

### Full mouth rehabilitation with Sinus elevation

Post-op Healing: 1 week

CAD design (Final prosthesis)

Final prosthesis