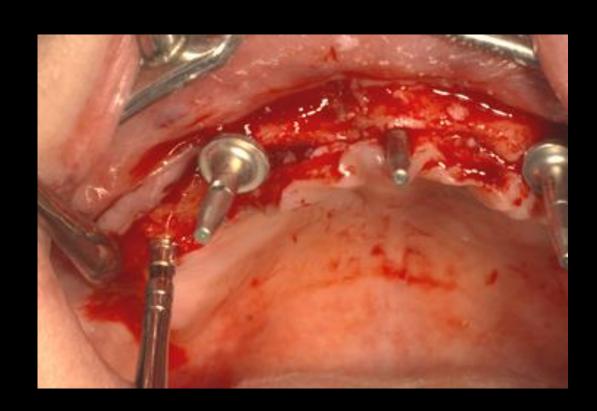

#### Surgery Plan (#17,16,13,23,25,26)

- #13 Implantation with bright Bone Level Implant with GBR
- #17,16,23,25,26 Implantation with bright Tissue Level

Surgery

Surgery

Surgery

Surgery