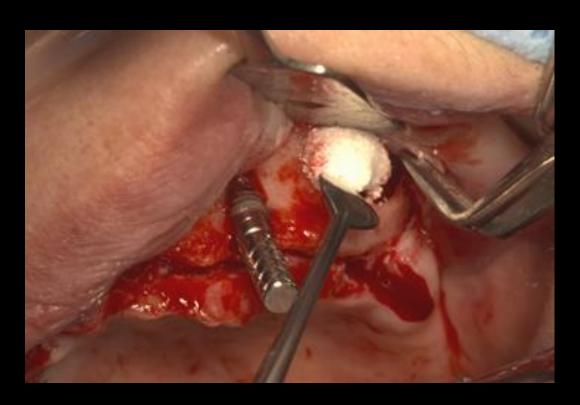

#### Surgery Plan (#17,16,13,23,25,26)

- #13 Implantation with bright Bone Level Implant with GBR
- #17,16,23,25,26 Implantation with bright Tissue Level

Surgery

Surgery

Surgery

Surgery