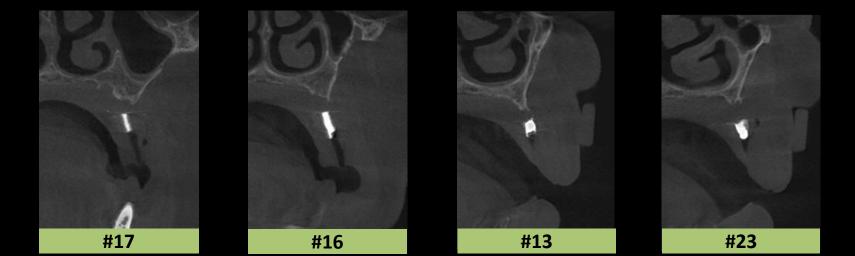

## Pre-op CT with 3D Printing Denture (2021-11-24)

In this situation,

We will place in these areas.

#17i #16i (#13i) (#23i) 25i 26i

Tilted implant

#### Surgery Plan (#17,16,13,23,25,26)

- #13 Implantation with bright Bone Level Implant with GBR
- #17,16,23,25,26 Implantation with bright Tissue Level

Surgery

Surgery

Surgery

Surgery