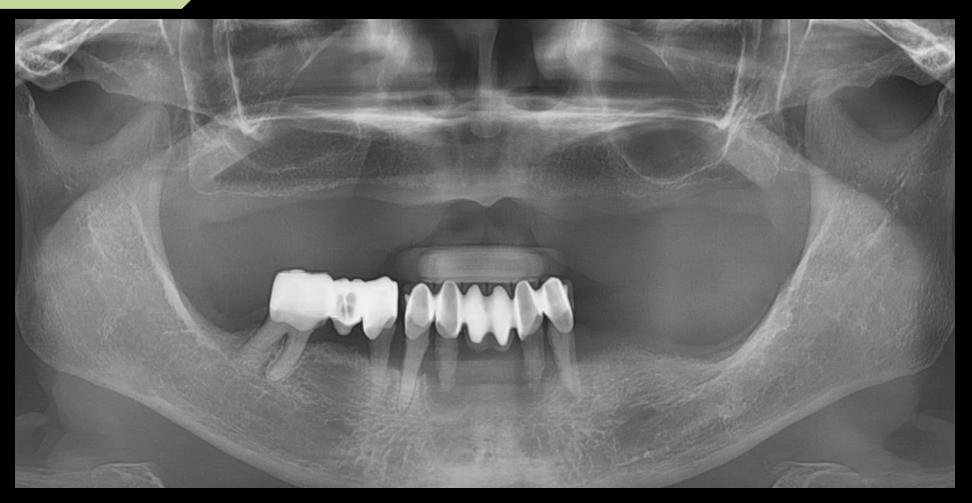

## Pre-op CT with 3D Printing Denture (2021-11-24)

In this situation,

We will place in these areas.

#17i #16i (#13i) (#23i) 25i 26i

Tilted implant