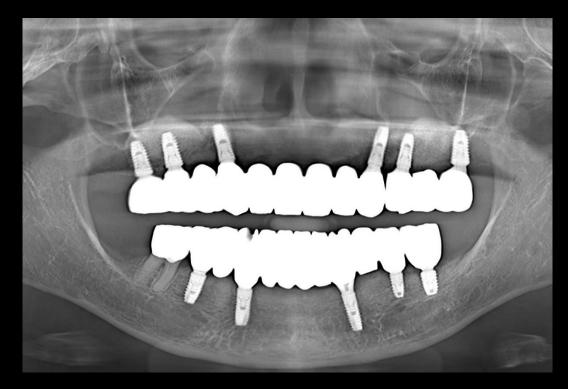

### Full mouth rehabilitation with Sinus elevation

Post-op Healing: 1 week

CAD design (Final prosthesis)

Final prosthesis