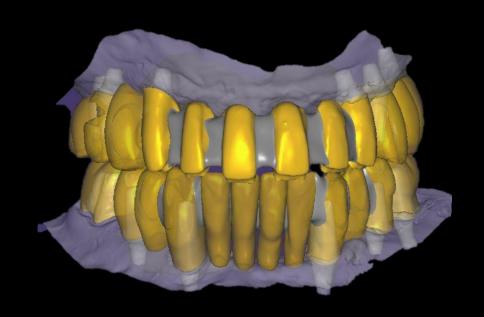

### Full mouth rehabilitation with Sinus elevation

Post-op Healing: 1 week

CAD design (Final prosthesis)

Final prosthesis