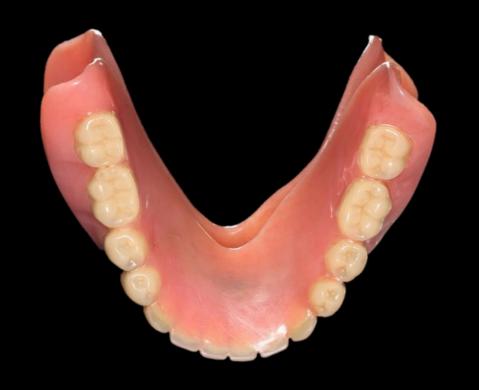

# Implant supported prosthesis in extremely destructed edentulous situation

Dr. SM Chung 2021.12.3 (Fri)

















#### **Intraoral Scanning**





#### **Existing Complete Denture**





#### **Past Dental History**

#### Intraoral Scanning with denture









#### **Past Dental History**

#### **Temporary Denture design**









#### **Temporary restoration**







#### Pre-op (2021-06-16)



#### Pre-op (2021-11-24)





#### Existing 3D Printing Denture (2021-11-24)









## Surgical guide fabricated 3D Printing Denture (2021-11-24)





## Pre-op CT with 3D Printing Denture (2021-11-24)







In this situation,

We will place in these areas.

#17i #16i (#13i) (#23i) 25i 26i

Tilted implant

#### Surgery Plan (#17,16,13,23,25,26)





- #13 Implantation with bright Bone Level Implant with GBR
- #17,16,23,25,26 Implantation with bright Tissue Level













Surgery





Surgery





Surgery





Surgery

### Full mouth rehabilitation with Sinus elevation