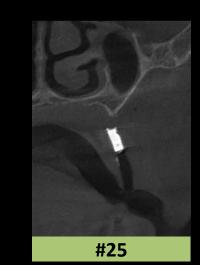

## Pre-op CT with 3D Printing Denture (2021-11-24)

In this situation,

We will place in these areas.

#17i #16i (#13i) (#23i) 25i 26i

Tilted implant

#### Surgery Plan (#17,16,13,23,25,26)

- #13 Implantation with bright Bone Level Implant with GBR
- #17,16,23,25,26 Implantation with bright Tissue Level

Surgery

Surgery

Surgery

Surgery