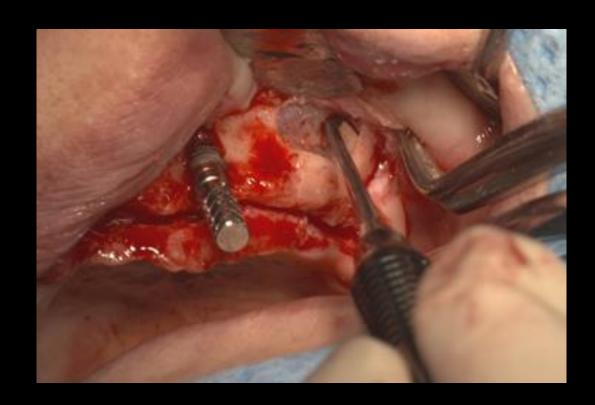

#### Surgery Plan (#17,16,13,23,25,26)

- #13 Implantation with bright Bone Level Implant with GBR
- #17,16,23,25,26 Implantation with bright Tissue Level

Surgery

Surgery

Surgery

Surgery