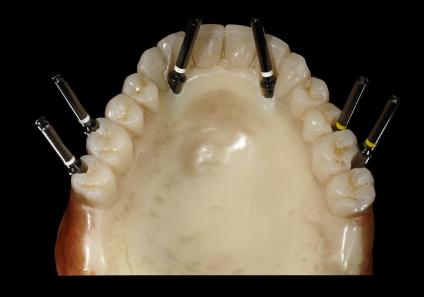

### Full mouth rehabilitation with Sinus elevation

Post-op Healing: 1 week

CAD design (Final prosthesis)

Final prosthesis