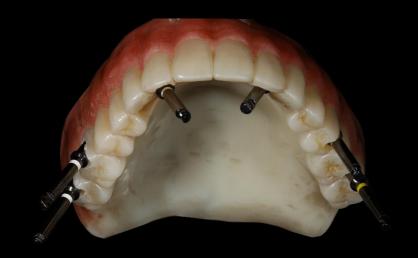

#### Surgery Plan (#17,16,13,23,25,26)

- #13 Implantation with bright Bone Level Implant with GBR
- #17,16,23,25,26 Implantation with bright Tissue Level

Surgery

Surgery

Surgery

Surgery