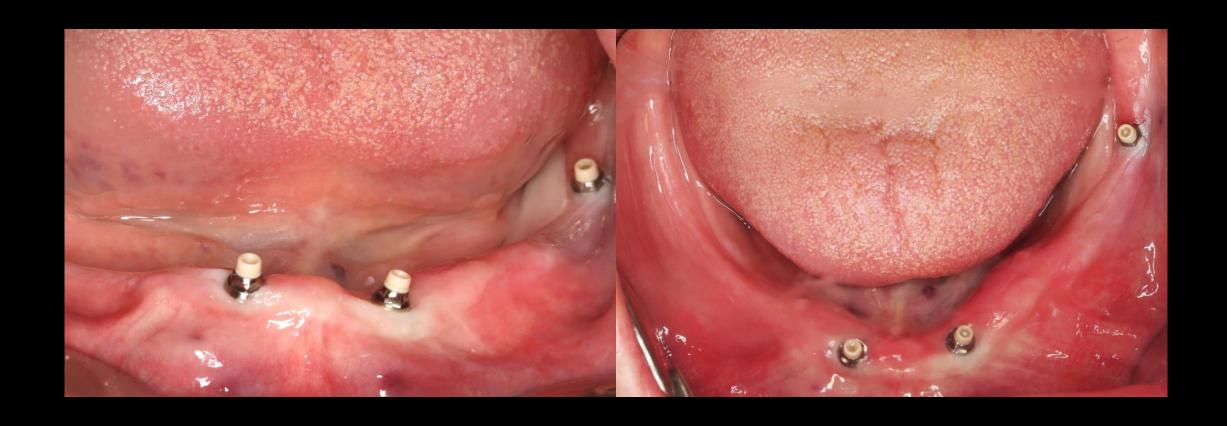

### Full mouth rehabilitation with Sinus elevation

Post-op Healing: 1 week

CAD design (Final prosthesis)

Final prosthesis