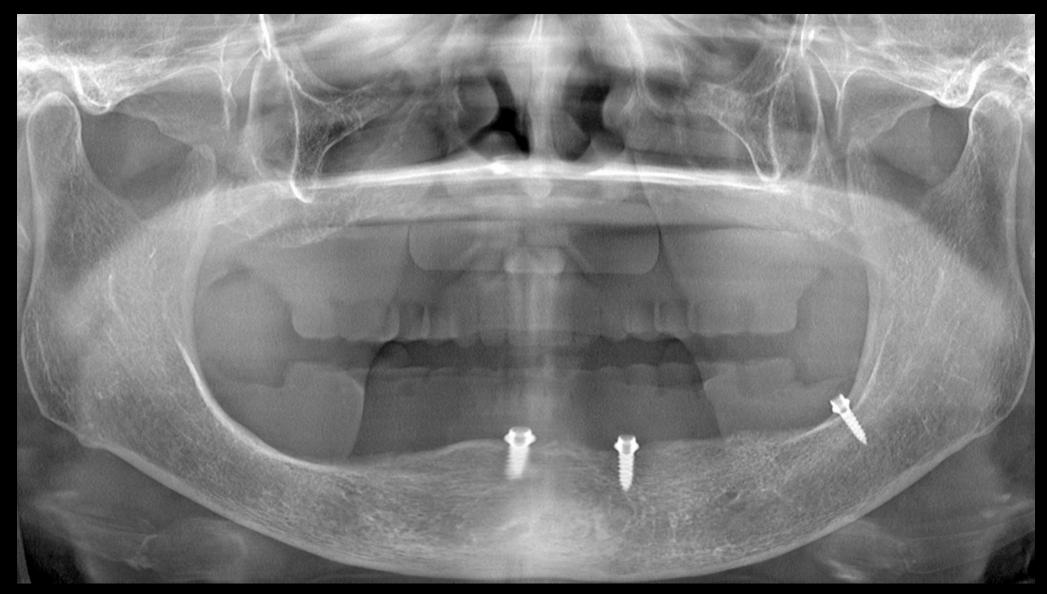

#### Surgery Plan (#17,16,13,23,25,26)

- #13 Implantation with bright Bone Level Implant with GBR
- #17,16,23,25,26 Implantation with bright Tissue Level

Surgery

Surgery

Surgery

Surgery